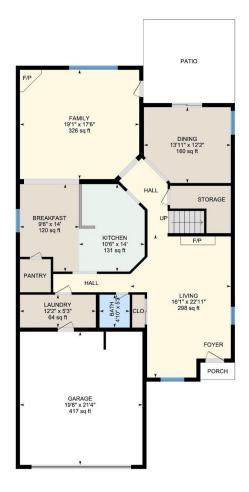

## 1ST FLOOR

Bath: 4'10" x 5'3" (4.8' x 5.3') | 26 sq ft
Breakfast: 9'6" x 14' (9.5' x 14') | 120 sq ft
Dining: 13'11" x 12'2" (13.9' x 12.2') | 160 sq ft
Family: 19'1" x 17'6" (19.1' x 17.5') | 326 sq ft
Garage: 19'8" x 21'4" (19.6' x 21.3') | 417 sq ft
Kitchen: 10'6" x 14' (10.5' x 14') | 131 sq ft
Laundry: 12'2" x 5'3" (12.2' x 5.3') | 64 sq ft
Living: 16'1" x 22'11" (16.1' x 22.9') | 298 sq ft

## 1ST FLOOR

Interior Area: 1398.30 sq ft Excluded Area: 417.47 sq ft Perimeter Wall Length: 169 ft Perimeter Wall Thickness: 8.0 in Exterior Area: 1510.77 sq ft

2ND FLOOR

Interior Area: 1230.42 sq ft Perimeter Wall Length: 145 ft Perimeter Wall Thickness: 8.0 in Exterior Area: 1327.16 sq ft