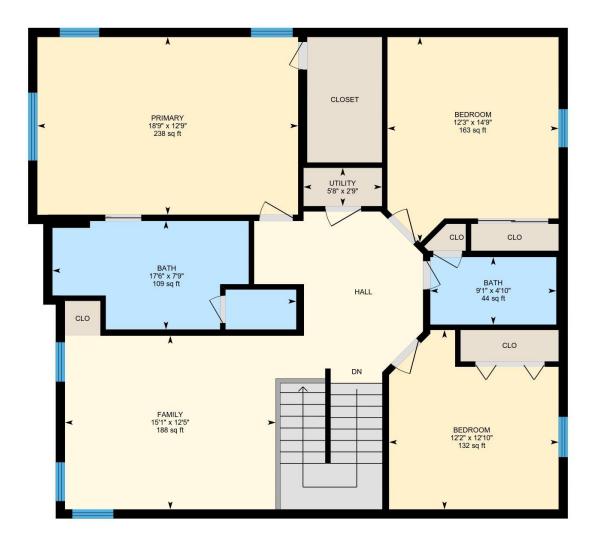

2ND FLOOR

Bath: 4'10" x 9'1" (4.8' x 9') | 44 sq ft Bath: 7'9" x 17'6" (7.8' x 17.5') | 109 sq ft

Bedroom: 14'9" x 12'3" (14.7' x 12.3') | 163 sq ft Bedroom: 12'10" x 12'2" (12.9' x 12.2') | 132 sq ft Family: 12'5" x 15'1" (12.5' x 15.1') | 188 sq ft Primary: 12'9" x 18'9" (12.7' x 18.7') | 238 sq ft

Utility: 2'9" x 5'8" (2.7' x 5.6') | 15 sq ft