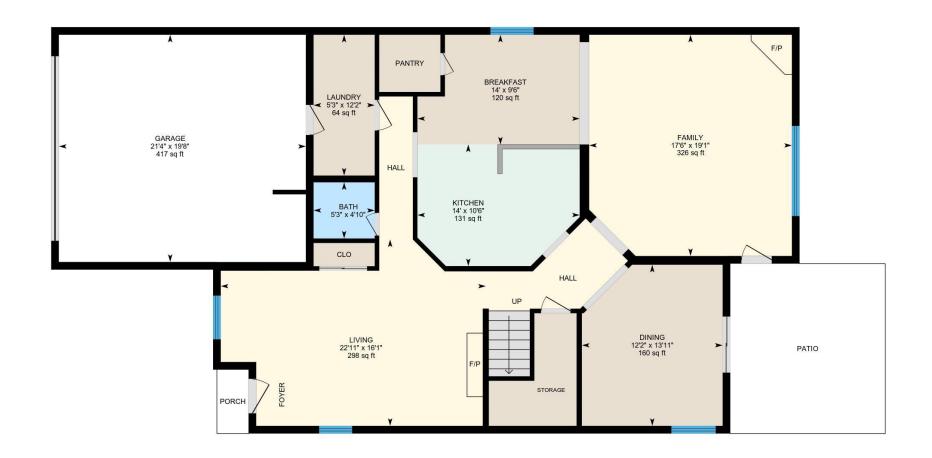

## 1ST FLOOR

Bath: 4'10" x 5'3" (4.8' x 5.3') | 26 sq ft
Breakfast: 9'6" x 14' (9.5' x 14') | 120 sq ft
Dining: 13'11" x 12'2" (13.9' x 12.2') | 160 sq ft
Family: 19'1" x 17'6" (19.1' x 17.5') | 326 sq ft
Garage: 19'8" x 21'4" (19.6' x 21.3') | 417 sq ft
Kitchen: 10'6" x 14' (10.5' x 14') | 131 sq ft
Laundry: 12'2" x 5'3" (12.2' x 5.3') | 64 sq ft
Living: 16'1" x 22'11" (16.1' x 22.9') | 298 sq ft

## 1ST FLOOR

Interior Area: 1398.30 sq ft Excluded Area: 417.47 sq ft Perimeter Wall Length: 169 ft Perimeter Wall Thickness: 8.0 in Exterior Area: 1510.77 sq ft

2ND FLOOR

Interior Area: 1230.42 sq ft Perimeter Wall Length: 145 ft Perimeter Wall Thickness: 8.0 in Exterior Area: 1327.16 sq ft