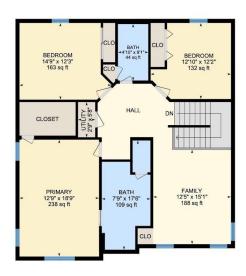

2ND FLOOR

Bath: 4'10" x 9'1" (4.8' x 9') | 44 sq ft Bath: 7'9" x 17'6" (7.8' x 17.5') | 109 sq ft

Bedroom: 14'9" x 12'3" (14.7' x 12.3') | 163 sq ft Bedroom: 12'10" x 12'2" (12.9' x 12.2') | 132 sq ft Family: 12'5" x 15'1" (12.5' x 15.1') | 188 sq ft Primary: 12'9" x 18'9" (12.7' x 18.7') | 238 sq ft

## 1ST FLOOR

Interior Area: 1398.30 sq ft Excluded Area: 417.47 sq ft Perimeter Wall Length: 169 ft Perimeter Wall Thickness: 8.0 in Exterior Area: 1510.77 sq ft

2ND FLOOR

Interior Area: 1230.42 sq ft Perimeter Wall Length: 145 ft Perimeter Wall Thickness: 8.0 in Exterior Area: 1327.16 sq ft