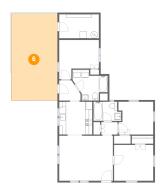

#### Floor 1 - Hall

Dimensions: 6'3" x 5'10"

Area: 31 sq. ft

Counted as Living Area:

Yes

Heated: Yes Finished: Yes Enclosed: Yes Contiguous:

Yes

Permitted: Yes Wet Space: No Addition: No Conversion: No