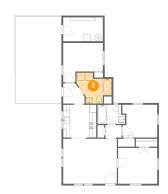

### Floor 1 - Primary Bedroom

Dimensions: 11'5" x 10'5" Area: 119 sq. ft

Counted as Living Area:

Yes

Heated: Yes Finished: Yes Enclosed: Yes **Contiguous:** 

Yes

Permitted: Yes Wet Space: No Addition: No Conversion: No