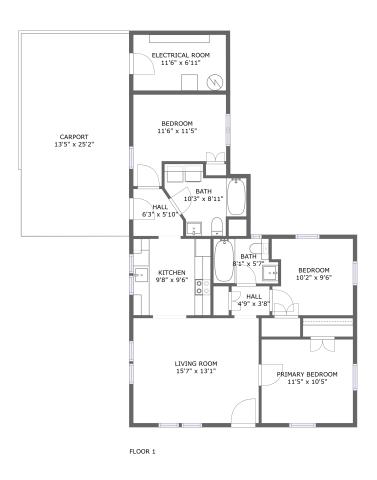

#### **Room Dimensions**

Floor 1 Total sqft: 1357 Living area: 855

| #  | Room name       | Dimensions    | Area (sqft) | Counted as Living Area |
|----|-----------------|---------------|-------------|------------------------|
| 1  | Hall            | 4'9" x 3'8"   | 17 sq. ft   | Yes                    |
| 2  | Bath            | 10'3" x 8'11" | 65 sq. ft   | No                     |
| 3  | Primary Bedroom | 11'5" x 10'5" | 119 sq. ft  | Yes                    |
| 4  | Bedroom         | 11'6" x 11'5" | 107 sq. ft  | Yes                    |
| 5  | Hall            | 6'3" x 5'10"  | 31 sq. ft   | Yes                    |
| 6  | Carport         | 13'5" x 25'2" | 340 sq. ft  | No                     |
| 7  | Kitchen         | 9'8" x 9'6"   | 92 sq. ft   | Yes                    |
| 8  | Bedroom         | 10'2" x 9'6"  | 92 sq. ft   | Yes                    |
| 9  | Electrical Room | 11'6" x 6'11" | 80 sq. ft   | No                     |
| 10 | Living Room     | 15'7" x 13'1" | 205 sq. ft  | Yes                    |
| 11 | Bath            | 8'1" x 5'7"   | 42 sq. ft   | Yes                    |

### Floor 1 - Hall

Dimensions: 4'9" x 3'8" Area: 17 sq. ft Counted as Living Area: Yes

Finished: Yes Enclosed: Yes Contiguous: Yes

Permitted: Yes Wet Space: No Addition: No Conversion: No

Heated: Yes

### Floor 1 - Bath

**Dimensions:** 10'3" x 8'11" Area: 65 sq. ft

Counted as Living Area: No

Heated: Yes Finished: Yes Enclosed: Yes Contiguous: Yes Permitted: Yes Wet Space: Yes Addition: No Conversion: No

### Floor 1 - Primary Bedroom

Dimensions: 11'5" x 10'5" Area: 119 sq. ft

Counted as Living Area:

Yes

Heated: Yes Finished: Yes Enclosed: Yes **Contiguous:** 

Yes

Permitted: Yes Wet Space: No Addition: No Conversion: No

#### Floor 1 - Bedroom

Dimensions: 11'6" x 11'5"

Area: 107 sq. ft

Counted as Living Area:

Yes

Heated: Yes Finished: Yes Enclosed: Yes

**Contiguous:** 

Yes

#### Floor 1 - Hall

Dimensions: 6'3" x 5'10"

Area: 31 sq. ft

Counted as Living Area:

Yes

Heated: Yes Finished: Yes Enclosed: Yes Contiguous:

Yes

Permitted: Yes Wet Space: No Addition: No Conversion: No

## 6 Floor 1 - Carport

Dimensions: 13'5" x 25'2"

Area: 340 sq. ft

Counted as Living Area: No

Heated: No Finished: Yes Enclosed: No Contiguous: Yes Permitted: Yes Wet Space: No Addition: No Conversion: No

#### 7 Floor 1 - Kitchen

Dimensions: 9'8" x 9'6"

Area: 92 sq. ft

Counted as Living Area:

Yes

Heated: Yes Finished: Yes

Enclosed: Yes Contiguous:

Yes

#### Floor 1 - Bedroom

Dimensions: 10'2" x 9'6"

Area: 92 sq. ft

Counted as Living Area:

Yes

Heated: Yes Finished: Yes Enclosed: Yes Contiguous:

Yes

Permitted: Yes Wet Space: No Addition: No Conversion: No

### Floor 1 - Electrical Room

**Dimensions**: 11'6" x 6'11"

Area: 80 sq. ft

Counted as Living Area: No

Heated: No Finished: No Enclosed: Yes Contiguous: Yes Permitted: Yes Wet Space: No Addition: No Conversion: No

## Floor 1 - Living Room

**Dimensions**: 15'7" x 13'1"

Area: 205 sq. ft

Counted as Living Area:

Yes

Heated: Yes Finished: Yes Enclosed: Yes

**Contiguous:** 

Yes

#### Floor 1 - Bath

**Dimensions:** 8'1" x 5'7"

Area: 42 sq. ft

Counted as Living Area:

Yes

Heated: Yes Finished: Yes Enclosed: Yes Contiguous:

Yes

Permitted: Yes Wet Space: Yes Addition: No Conversion: No