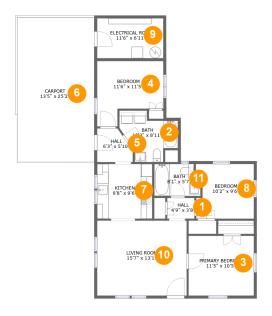

#### **Room Dimensions**

Floor 1 Total sqft: 1357 Living area: 855

| #  | Room name       | Dimensions    | Area (sqft) | Counted as Living Area |
|----|-----------------|---------------|-------------|------------------------|
| 1  | Hall            | 4'9" x 3'8"   | 17 sq. ft   | Yes                    |
| 2  | Bath            | 10'3" x 8'11" | 65 sq. ft   | No                     |
| 3  | Primary Bedroom | 11'5" x 10'5" | 119 sq. ft  | Yes                    |
| 4  | Bedroom         | 11'6" x 11'5" | 107 sq. ft  | Yes                    |
| 5  | Hall            | 6'3" x 5'10"  | 31 sq. ft   | Yes                    |
| 6  | Carport         | 13'5" x 25'2" | 340 sq. ft  | No                     |
| 7  | Kitchen         | 9'8" x 9'6"   | 92 sq. ft   | Yes                    |
| 8  | Bedroom         | 10'2" x 9'6"  | 92 sq. ft   | Yes                    |
| 9  | Electrical Room | 11'6" x 6'11" | 80 sq. ft   | No                     |
| 10 | Living Room     | 15'7" x 13'1" | 205 sq. ft  | Yes                    |
| 11 | Bath            | 8'1" x 5'7"   | 42 sq. ft   | Yes                    |