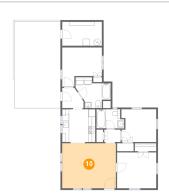

## Floor 1 - Living Room

**Dimensions**: 15'7" x 13'1"

Area: 205 sq. ft

Counted as Living Area:

Yes

Heated: Yes Finished: Yes Enclosed: Yes

**Contiguous:** 

Yes