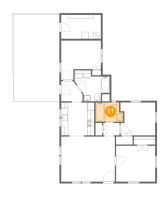

### Floor 1 - Hall

Dimensions: 4'9" x 3'8" Area: 17 sq. ft Counted as Living Area: Yes

Finished: Yes Enclosed: Yes Contiguous: Yes

Permitted: Yes Wet Space: No Addition: No Conversion: No

Heated: Yes