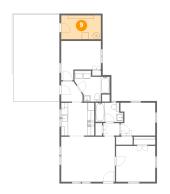

#### Floor 1 - Bedroom

Dimensions: 10'2" x 9'6"

Area: 92 sq. ft

Counted as Living Area:

Yes

Heated: Yes Finished: Yes Enclosed: Yes Contiguous:

Yes

Permitted: Yes Wet Space: No Addition: No Conversion: No