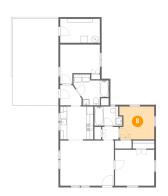

#### Floor 1 - Bedroom

Dimensions: 10'2" x 9'6"

Area: 92 sq. ft

Counted as Living Area:

Yes

Heated: Yes Finished: Yes Enclosed: Yes Contiguous:

Yes

Permitted: Yes Wet Space: No Addition: No Conversion: No