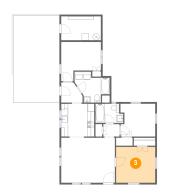

## Floor 1 - Living Room

**Dimensions**: 15'7" x 13'1"

Area: 205 sq. ft

Counted as Living Area:

Yes

Heated: Yes Finished: Yes Enclosed: Yes

**Contiguous:** 

Yes

Permitted: Yes Wet Space: No Addition: No Conversion: No