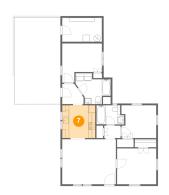

#### 7 Floor 1 - Kitchen

Dimensions: 9'8" x 9'6"

Area: 92 sq. ft

Counted as Living Area:

Yes

Heated: Yes Finished: Yes

Enclosed: Yes Contiguous:

Yes

Permitted: Yes Wet Space: No Addition: No Conversion: No