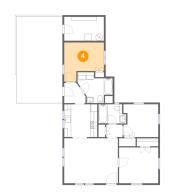

#### Floor 1 - Bedroom

Dimensions: 11'6" x 11'5"

Area: 107 sq. ft

Counted as Living Area:

Yes

Heated: Yes Finished: Yes Enclosed: Yes

**Contiguous:** 

Yes

Permitted: Yes Wet Space: No Addition: No Conversion: No.