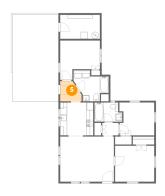

#### 7 Floor 1 - Kitchen

Dimensions: 9'8" x 9'6"

Area: 92 sq. ft

Counted as Living Area:

Yes

Heated: Yes Finished: Yes

Enclosed: Yes Contiguous:

Yes

Permitted: Yes Wet Space: No Addition: No Conversion: No