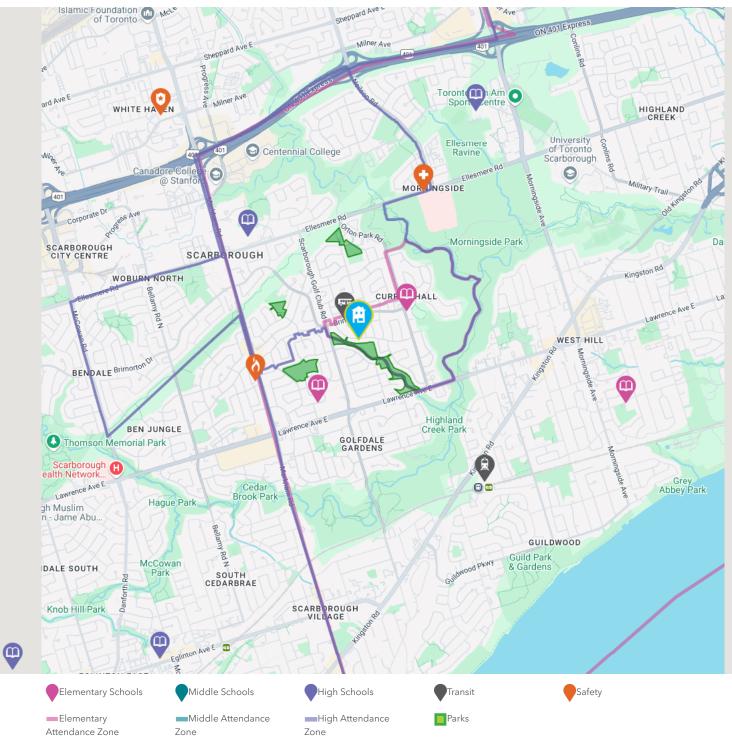

# **PUBLIC SCHOOLS (ASSIGNED)**

Your neighbourhood is part of a community of Public Schools offering Elementary, Middle, and High School programming. See the closest Public Schools near you below:

# **CATHOLIC SCHOOLS (ASSIGNED)**

Your neighbourhood is part of a community of Catholic Schools offering Elementary, Middle, and High School programming. See the closest Catholic Schools near you below:

# PARKS & REC.

Whether you want to sit at a park bench with a good book or use one of the special facilities offered, you'll be happy to know that your neighbourhood is close to many wonderful recreational opportunities. See Parks and Recreation facilities near you below:

# TRANSIT

The public transit system can be an easy, cost-effective and efficient way of getting around the city, accessible from your neighbourhood. See the closest Public Transit stops near you below:

# SAFETY

Every second matters in an emergency, and your neighbourhood is part of a dedicated safety system of emergency agencies including Fire Stations, Police Stations, and Hospitals. See the closest facilities near you below: