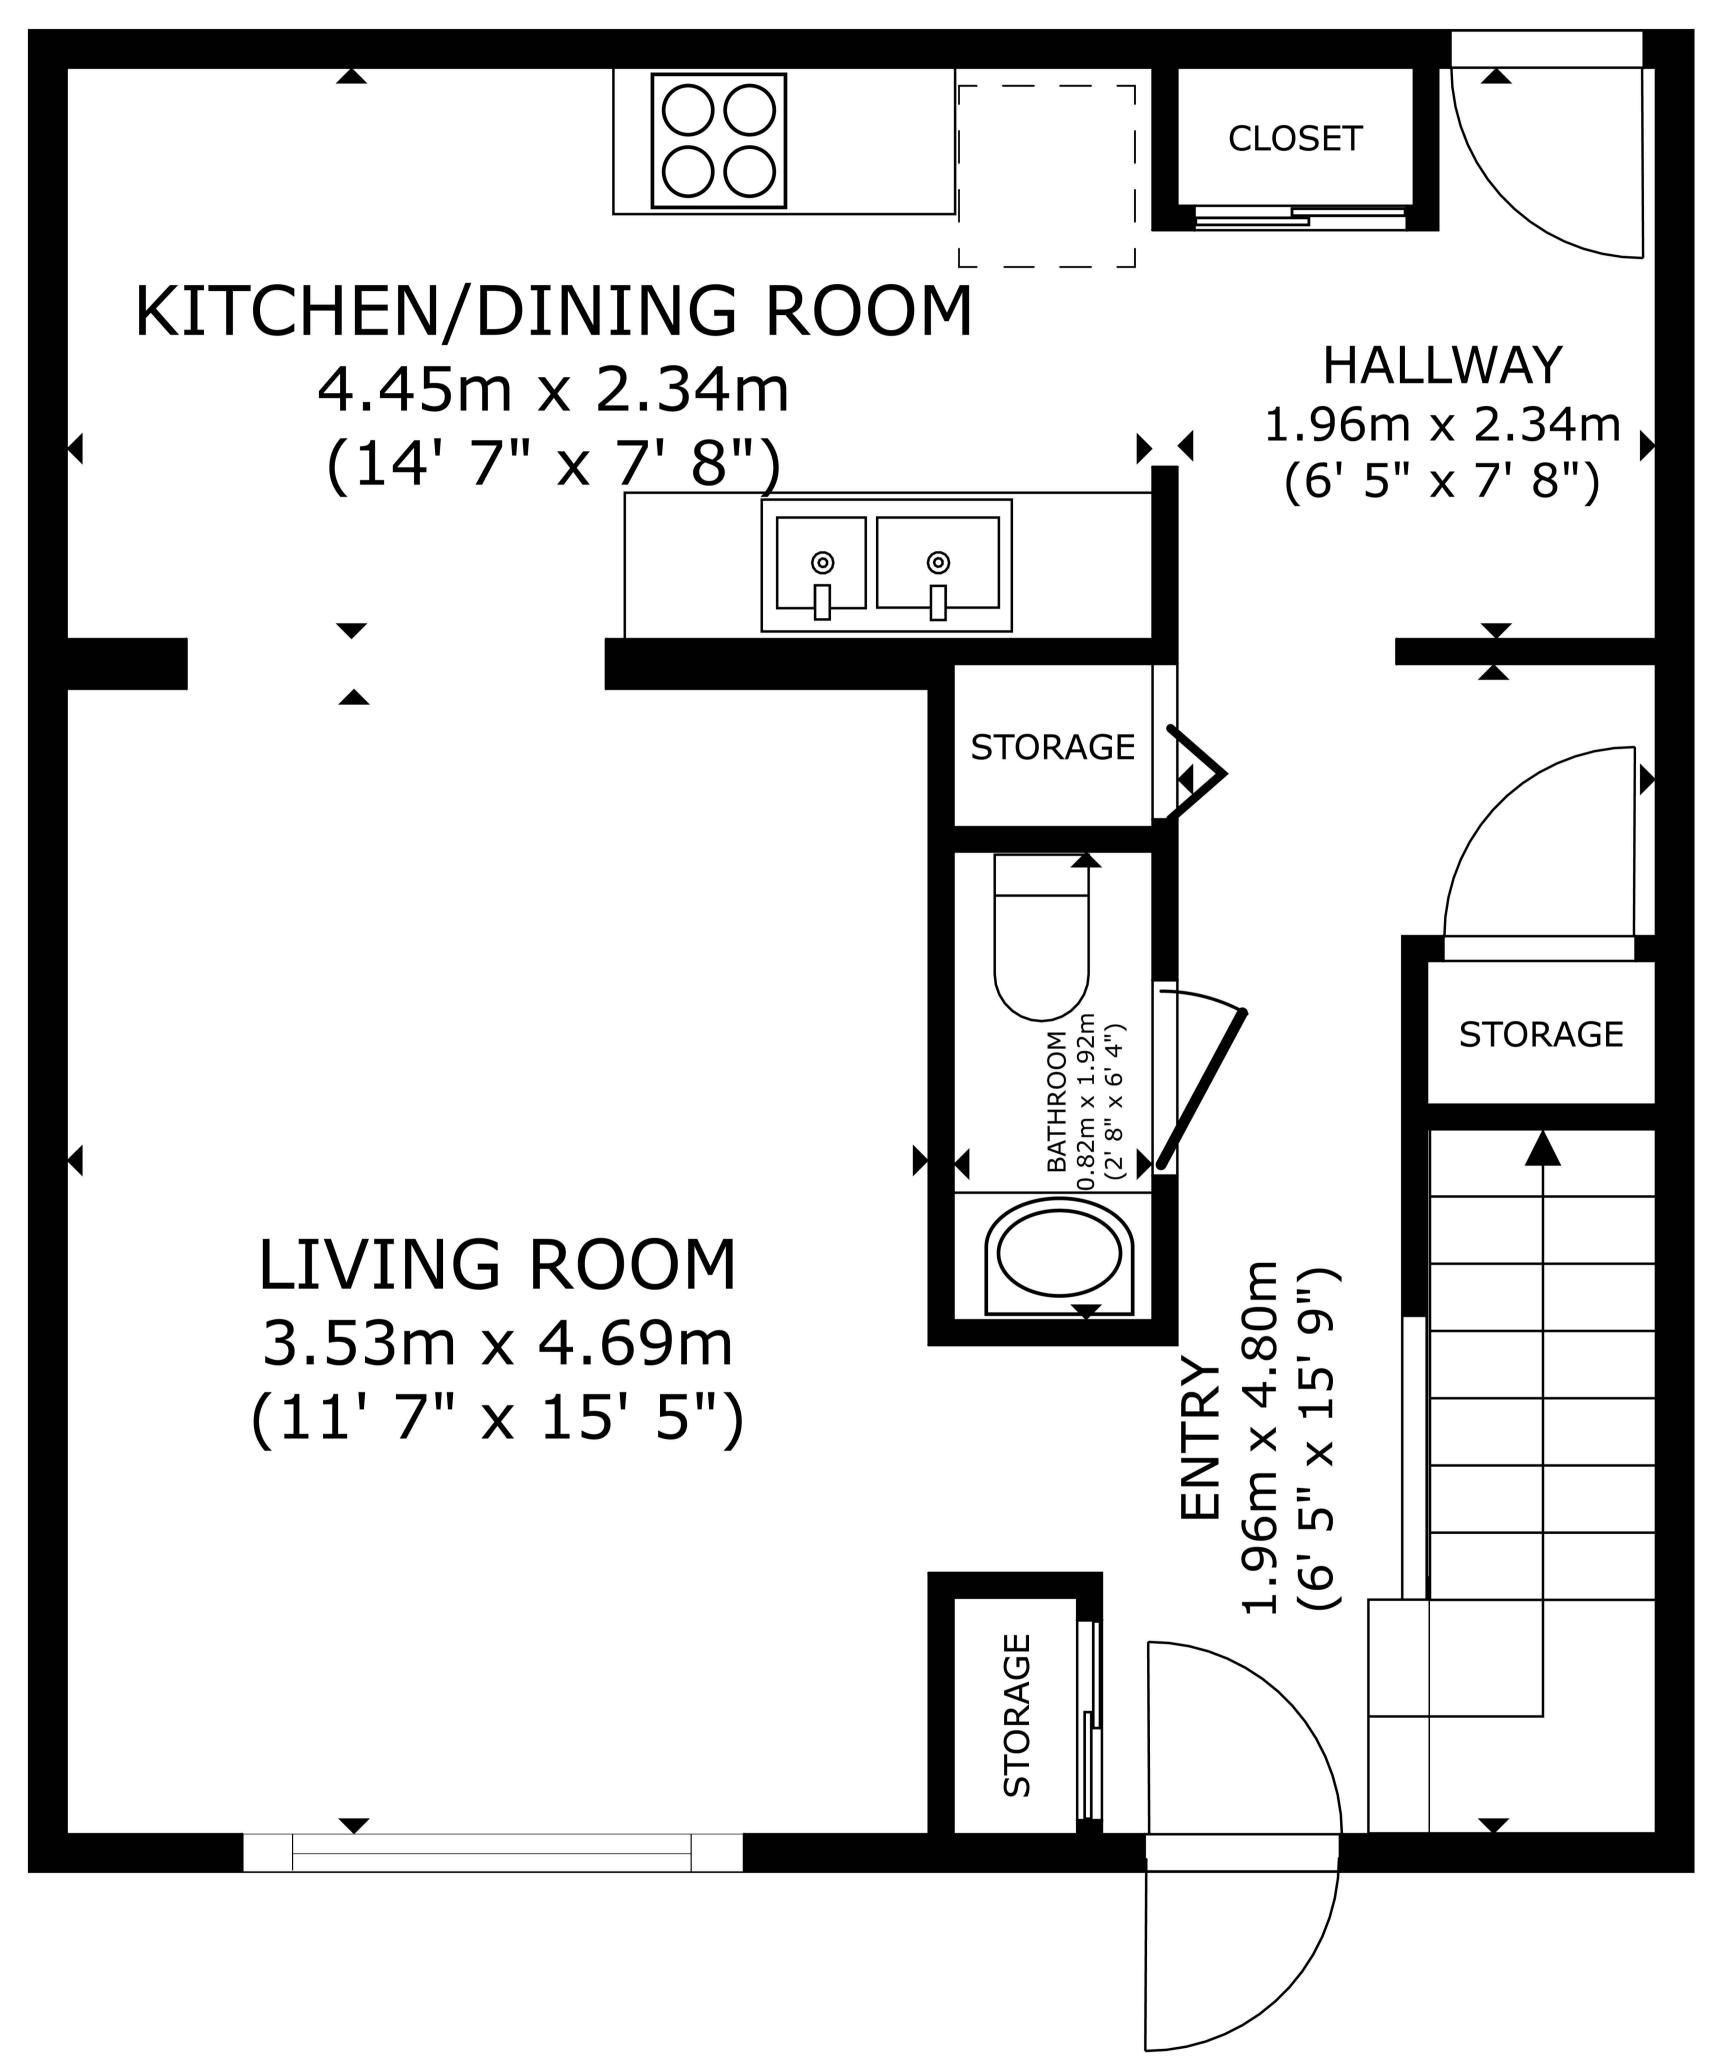

### Floor Area Totals

|                             | Level | Metric (m <sup>2</sup> ) | Imperial (ft <sup>2</sup> ) |
|-----------------------------|-------|--------------------------|-----------------------------|
| Main Floor                  | 1     | 49.65                    | 534.42                      |
| Second Floor                | 2     | 49.60                    | 533.86                      |
| Basement                    | В     | 42.34                    | 455.76                      |
| Total Above Ground RMS Area |       | 99.25                    | 1068.28                     |

## **Room Dimensions**

|                 | Level | Metric (m)  | Imperial (ft) |
|-----------------|-------|-------------|---------------|
| Living Room     | 1     | 3.53 x 4.69 | 11'7" x 15'5" |
| Kitchen         | 1     | 4.45 x 2.34 | 14'7" x 7'8"  |
| Primary Bedroom | 2     | 3.73 x 2.86 | 12'3" x 9'5"  |
| Bedroom 2       | 2     | 3.36 x 3.24 | 11'0" x 10'8" |
| Bedroom 3       | 2     | 1.96 x 3.24 | 6'5" x 10'8"  |

## **Bathroom Count**

|            | Level | Pieces |
|------------|-------|--------|
| Bathroom 1 | 1     | 2      |
| Bathroom 2 | 2     | 4      |

#### Measuring Process

Measurements have been completed and verified using the RMS guidelines. Measurements were obtained using lasers for the interior areas.

Room dimensions are largest length and width; parts of room may be smaller. Room area is not always equal to product of length and width.