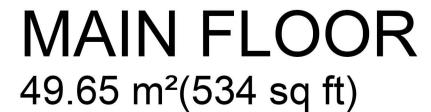

### Floor Area Totals

|                             | Level | Metric (m <sup>2</sup> ) | Imperial (ft <sup>2</sup> ) |
|-----------------------------|-------|--------------------------|-----------------------------|
| Main Floor                  | 1     | 49.65                    | 534.42                      |
| Second Floor                | 2     | 49.60                    | 533.86                      |
| Basement                    | В     | 42.34                    | 455.76                      |
| Total Above Ground RMS Area |       | 99.25                    | 1068.28                     |

## **Room Dimensions**

|                 | Level | Metric (m)  | Imperial (ft) |
|-----------------|-------|-------------|---------------|
| Living Room     | 1     | 3.53 x 4.69 | 11'7" x 15'5" |
| Kitchen         | 1     | 4.45 x 2.34 | 14'7" x 7'8"  |
| Primary Bedroom | 2     | 3.73 x 2.86 | 12'3" x 9'5"  |
| Bedroom 2       | 2     | 3.36 x 3.24 | 11'0" x 10'8" |
| Bedroom 3       | 2     | 1.96 x 3.24 | 6'5" x 10'8"  |

## **Bathroom Count**

|            | Level | Pieces |
|------------|-------|--------|
| Bathroom 1 | 1     | 2      |
| Bathroom 2 | 2     | 4      |

#### Measuring Process

Measurements have been completed and verified using the RMS guidelines. Measurements were obtained using lasers for the interior areas.

Room dimensions are largest length and width; parts of room may be smaller. Room area is not always equal to product of length and width.

## SECOND FLOOR 49.60 m²(534 sq ft)

| MAIN   | 534 SQ.FT.  |
|--------|-------------|
| SECOND | 534 SQ.FT.  |
| TOTAL  | 1068 SQ.FT. |