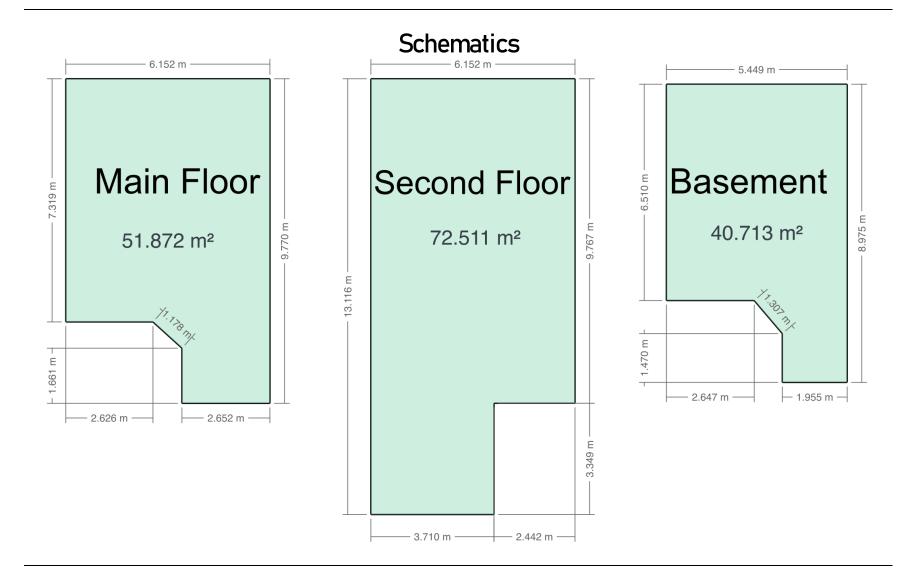

## Floor Area Totals

|                             | Level | Metric (m <sup>2</sup> ) | Imperial (ft <sup>2</sup> ) |
|-----------------------------|-------|--------------------------|-----------------------------|
| Main Floor                  | 1     | 51.87                    | 558.35                      |
| Second Floor                | 2     | 72.51                    | 780.51                      |
| Basement                    | В     | 40.71                    | 438.23                      |
| Total Above Ground RMS Area |       | 124.38                   | 1338.86                     |

## **Room Dimensions**

|                 | Level | Metric (m)  | Imperial (ft) |               |  |
|-----------------|-------|-------------|---------------|---------------|--|
| Living Room     | 1     | 4.63 x 3.32 |               | 15.19 x 10.89 |  |
| Dining Room     | 1     | 2.38 x 2.50 |               | 7.81 x 8.20   |  |
| Kitchen         | 1     | 3.31 x 2.50 |               | 10.86 x 8.20  |  |
| Primary Bedroom | 2     | 5.68 x 3.38 |               | 18.64 x 11.09 |  |
| Bedroom 2       | 2     | 4.03 x 2.95 |               | 13.22 x 9.68  |  |
| Bedroom 3       | 2     | 4.03 x 2.75 |               | 13.22 x 9.02  |  |
| Family Room     | В     | 4.44 x 5.44 |               | 14.57 x 17.85 |  |
| Garage          |       | 6.84 x 3.32 |               | 22.44 x 10.89 |  |