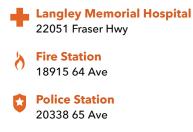

## SAFETY

With safety facilities in the area, help is always close by. Facilities near this home include a fire station, a police station, and a hospital within 5.65km.