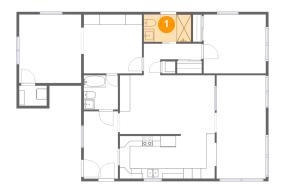

### • Floor 1 - Bath

Dimensions: 9'1" x 5'3" Area: 48 sq. ft

Counted as Living Area:

Yes

Heated: Yes Finished: Yes Enclosed: Yes Contiguous:

Yes

Permitted: Yes Wet Space: Yes Addition: No Conversion: No