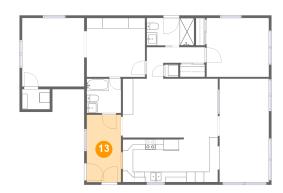

## 🤨 **Floor 1 -** Foyer

**Dimensions:** 6'7" x 13'0"

Area: 86 sq. ft

Counted as Living Area:

Yes

Heated: Yes Finished: Yes Enclosed: Yes Contiguous:

Yes