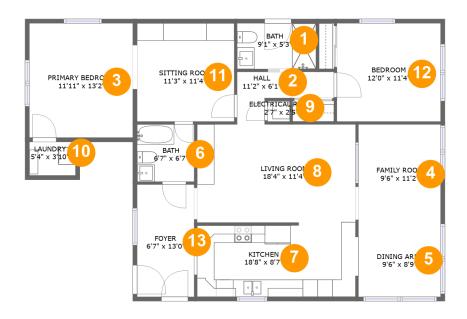

#### **Room Dimensions**

Floor 1 Total sqft: 1377 Living area: 1371

| #  | Room name       | Dimensions     | Area (sqft) | Counted as Living Area |
|----|-----------------|----------------|-------------|------------------------|
| 1  | Bath            | 9'1" x 5'3"    | 48 sq. ft   | Yes                    |
| 2  | Hall            | 11'2" x 6'1"   | 43 sq. ft   | Yes                    |
| 3  | Primary Bedroom | 11'11" x 13'2" | 157 sq. ft  | Yes                    |
| 4  | Family Room     | 9'6" x 11'2"   | 106 sq. ft  | Yes                    |
| 5  | Dining Area     | 9'6" x 8'9"    | 83 sq. ft   | Yes                    |
| 6  | Bath            | 6'7" x 6'7"    | 44 sq. ft   | Yes                    |
| 7  | Kitchen         | 18'8" x 8'7"   | 154 sq. ft  | Yes                    |
| 8  | Living Room     | 18'4" x 11'4"  | 207 sq. ft  | Yes                    |
| 9  | Electrical Room | 2'7" x 2'5"    | 6 sq. ft    | No                     |
| 10 | Laundry         | 5'4" x 3'10"   | 21 sq. ft   | Yes                    |
| 11 | Sitting Room    | 11'3" x 11'4"  | 127 sq. ft  | Yes                    |

| #  | Room name | Dimensions    | Area (sqft) | Counted as Living Area |
|----|-----------|---------------|-------------|------------------------|
| 12 | Bedroom   | 12'0" x 11'4" | 136 sq. ft  | Yes                    |
| 13 | Foyer     | 6'7" x 13'0"  | 86 sq. ft   | Yes                    |