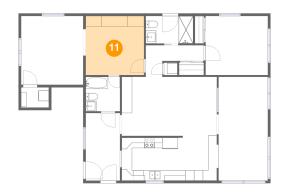

## Floor 1 - Sitting Room

Dimensions: 11'3" x 11'4"

Area: 127 sq. ft

Counted as Living Area:

Yes

Heated: Yes Finished: Yes Enclosed: Yes Contiguous:

Yes