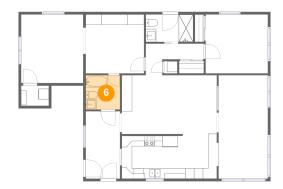

### 6 Floor 1 - Bath

Dimensions: 6'7" x 6'7"

Area: 44 sq. ft

**Counted as Living Area:** 

Yes

Heated: Yes Finished: Yes Enclosed: Yes Contiguous:

Yes

Permitted: Yes Wet Space: Yes Addition: No Conversion: No