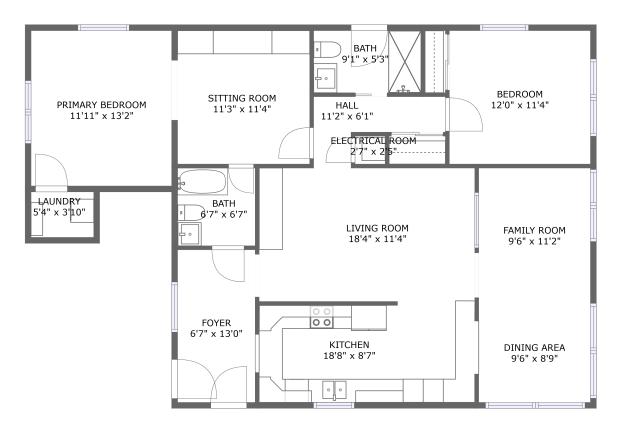

#### **Room Dimensions**

Floor 1 Total sqft: 1377 Living area: 1371

| #  | Room name       | Dimensions     | Area (sqft) | Counted as Living Area |
|----|-----------------|----------------|-------------|------------------------|
| 1  | Bath            | 9'1" x 5'3"    | 48 sq. ft   | Yes                    |
| 2  | Hall            | 11'2" x 6'1"   | 43 sq. ft   | Yes                    |
| 3  | Primary Bedroom | 11'11" x 13'2" | 157 sq. ft  | Yes                    |
| 4  | Family Room     | 9'6" x 11'2"   | 106 sq. ft  | Yes                    |
| 5  | Dining Area     | 9'6" x 8'9"    | 83 sq. ft   | Yes                    |
| 6  | Bath            | 6'7" x 6'7"    | 44 sq. ft   | Yes                    |
| 7  | Kitchen         | 18'8" x 8'7"   | 154 sq. ft  | Yes                    |
| 8  | Living Room     | 18'4" x 11'4"  | 207 sq. ft  | Yes                    |
| 9  | Electrical Room | 2'7" x 2'5"    | 6 sq. ft    | No                     |
| 10 | Laundry         | 5'4" x 3'10"   | 21 sq. ft   | Yes                    |
| 11 | Sitting Room    | 11'3" x 11'4"  | 127 sq. ft  | Yes                    |

| #  | Room name | Dimensions    | Area (sqft) | Counted as Living Area |
|----|-----------|---------------|-------------|------------------------|
| 12 | Bedroom   | 12'0" x 11'4" | 136 sq. ft  | Yes                    |
| 13 | Foyer     | 6'7" x 13'0"  | 86 sq. ft   | Yes                    |