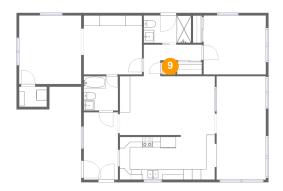

### Floor 1 - Electrical Room

Dimensions: 2'7" x 2'5"

Area: 6 sq. ft

Counted as Living Area: No

Heated: No Finished: Yes Enclosed: Yes Contiguous: Yes Permitted: Yes Wet Space: No Addition: No Conversion: No