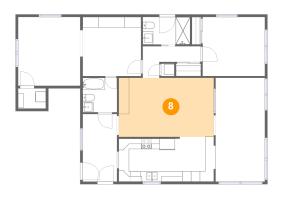

## Floor 1 - Living Room

Dimensions: 18'4" x 11'4"

Area: 207 sq. ft

Counted as Living Area:

Yes

Heated: Yes Finished: Yes Enclosed: Yes Contiguous:

Yes