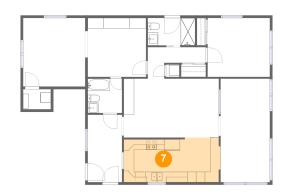

#### Floor 1 - Kitchen

Dimensions: 18'8" x 8'7"

Area: 154 sq. ft

**Counted as Living Area:** 

Yes

Heated: Yes Finished: Yes Enclosed: Yes Contiguous:

Yes

Permitted: Yes Wet Space: No Addition: No Conversion: No