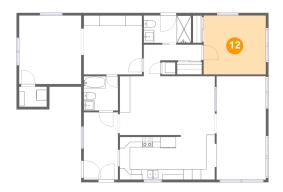

### Floor 1 - Bedroom

Dimensions: 12'0" x 11'4" **Area:** 136 sq. ft Counted as Living Area:

Yes

Heated: Yes Finished: Yes Enclosed: Yes **Contiguous:** 

Yes

Permitted: Yes Wet Space: No Addition: No Conversion: No