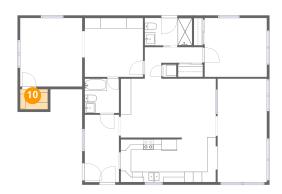

## Floor 1 - Laundry

**Dimensions:** 5'4" x 3'10"

Area: 21 sq. ft

Counted as Living Area:

Yes

Heated: Yes Finished: Yes Enclosed: Yes

Contiguous:

Yes

Permitted: Yes Wet Space: No Addition: No Conversion: No