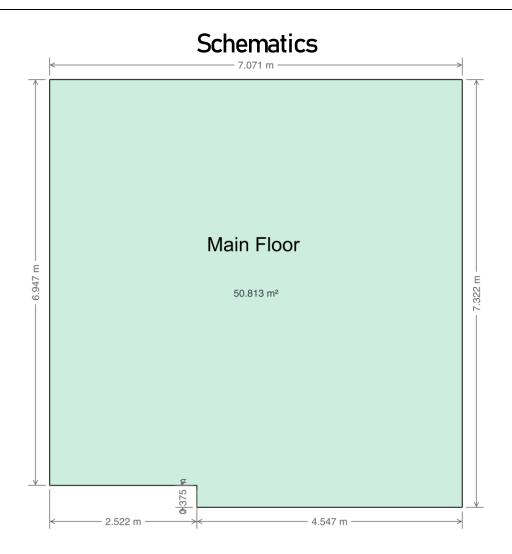

## Floor Area Totals

|                            | Level | Metric (m <sup>2</sup> ) | Imperial (ft <sup>2</sup> ) |  |
|----------------------------|-------|--------------------------|-----------------------------|--|
| Main Floor                 | 1     | 50.81                    | 546.95                      |  |
| Total Above Ground RMS Are | ea    | 50.81                    | 546.95                      |  |

## **Room Dimensions**

|                 | Level | Metric (m)  | Imperial (ft)  |  |  |
|-----------------|-------|-------------|----------------|--|--|
| Living Room     | 1     | 3.02 x 3.64 | 9'11" x 11'11" |  |  |
| Dining Room     | 1     | 2.44 x 3.64 | 7'12" x 11'11" |  |  |
| Kitchen         | 1     | 2.68 x 2.54 | 8'10" x 8'4"   |  |  |
| Laundry Room    | 1     | 1.51 x 1.27 | 4'11" x 4'2"   |  |  |
| Primary Bedroom | 1     | 3.81 x 3.32 | 12'6" x 10'11" |  |  |