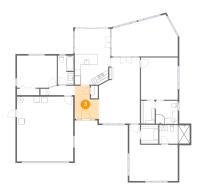

#### 5 Floor 1 - Bath

Dimensions: 7'6" x 7'10"

Area: 59 sq. ft

Counted as living area: Yes