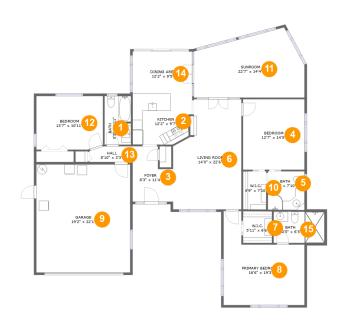

#### **Room dimensions**

Floor 1 Total sqft: 2350 Living area: 1898

| #  |                 | Dimensions    | sqft       | Counted as living area |
|----|-----------------|---------------|------------|------------------------|
| 1  | Bath            | 5'5" x 9'11"  | 53 sq. ft  | Yes                    |
| 2  | Kitchen         | 12'2" x 9'7"  | 110 sq. ft | Yes                    |
| 3  | Foyer           | 8'3" x 11'4"  | 79 sq. ft  | Yes                    |
| 4  | Bedroom         | 12'7" x 14'5" | 181 sq. ft | Yes                    |
| 5  | Bath            | 7'6" x 7'10"  | 59 sq. ft  | Yes                    |
| 6  | Living Room     | 14'0" x 22'6" | 281 sq. ft | Yes                    |
| 7  | W.I.C.          | 5'11" x 6'6"  | 39 sq. ft  | Yes                    |
| 8  | Primary Bedroom | 16'6" x 19'3" | 229 sq. ft | Yes                    |
| 9  | Garage          | 19'2" x 22'1" | 423 sq. ft | No                     |
| 10 | W.I.C.          | 4'9" x 7'10"  | 37 sq. ft  | Yes                    |
| 11 | Sunroom         | 22'7" x 14'4" | 263 sq. ft | Yes                    |

| #  |             | Dimensions     | sqft       | Counted as living area |
|----|-------------|----------------|------------|------------------------|
| 12 | Bedroom     | 13'7" x 10'11" | 148 sq. ft | Yes                    |
| 13 | Hall        | 8'10" x 3'3"   | 27 sq. ft  | Yes                    |
| 14 | Dining Area | 12'2" x 9'5"   | 115 sq. ft | Yes                    |
| 15 | Bath        | 10'5" x 6'5"   | 67 sq. ft  | Yes                    |