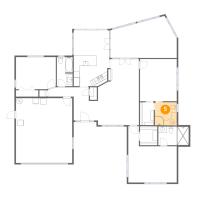

#### **Floor 1 -** W.I.C.

**Dimensions**: 5'11" x 6'6"

Area: 39 sq. ft

Counted as living area: Yes

Heated: Yes Finished: Yes Enclosed: Yes Contiguous: Yes Permitted: Yes Wet space: No Addition: No Conversion: No