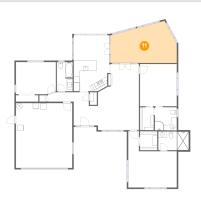

#### Floor 1 - Sunroom

Dimensions: 22'7" x 14'4"

Area: 263 sq. ft

Counted as living area: Yes