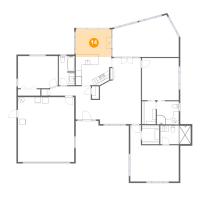

#### Floor 1 - Sunroom

Dimensions: 22'7" x 14'4"

Area: 263 sq. ft

Counted as living area: Yes