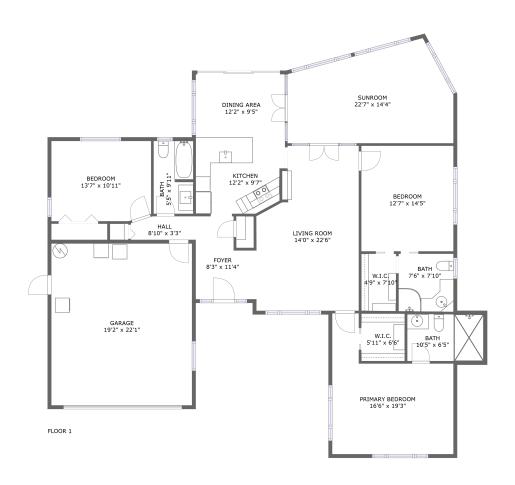

#### **Room dimensions**

Floor 1 Total sqft: 2350 Living area: 1898

| #  |                 | Dimensions    | sqft       | Counted as living area |
|----|-----------------|---------------|------------|------------------------|
| 1  | Bath            | 5'5" x 9'11"  | 53 sq. ft  | Yes                    |
| 2  | Kitchen         | 12'2" x 9'7"  | 110 sq. ft | Yes                    |
| 3  | Foyer           | 8'3" x 11'4"  | 79 sq. ft  | Yes                    |
| 4  | Bedroom         | 12'7" x 14'5" | 181 sq. ft | Yes                    |
| 5  | Bath            | 7'6" x 7'10"  | 59 sq. ft  | Yes                    |
| 6  | Living Room     | 14'0" x 22'6" | 281 sq. ft | Yes                    |
| 7  | W.I.C.          | 5'11" x 6'6"  | 39 sq. ft  | Yes                    |
| 8  | Primary Bedroom | 16'6" x 19'3" | 229 sq. ft | Yes                    |
| 9  | Garage          | 19'2" x 22'1" | 423 sq. ft | No                     |
| 10 | W.I.C.          | 4'9" x 7'10"  | 37 sq. ft  | Yes                    |
| 11 | Sunroom         | 22'7" x 14'4" | 263 sq. ft | Yes                    |

| #  |             | Dimensions     | sqft       | Counted as living area |
|----|-------------|----------------|------------|------------------------|
| 12 | Bedroom     | 13'7" x 10'11" | 148 sq. ft | Yes                    |
| 13 | Hall        | 8'10" x 3'3"   | 27 sq. ft  | Yes                    |
| 14 | Dining Area | 12'2" x 9'5"   | 115 sq. ft | Yes                    |
| 15 | Bath        | 10'5" x 6'5"   | 67 sq. ft  | Yes                    |