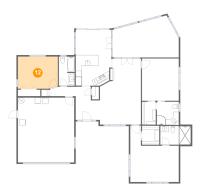

### Floor 1 - Primary Bedroom

Dimensions: 16'6" x 19'3"

**Area:** 229 sq. ft

Counted as living area: Yes