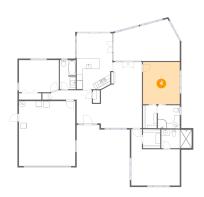

## 6 Floor 1 - Living Room

Dimensions: 14'0" x 22'6"

**Area:** 281 sq. ft

Counted as living area: Yes

Heated: Yes Finished: Yes Enclosed: Yes Contiguous: Yes Permitted: Yes Wet space: No Addition: No Conversion: No