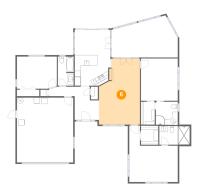

### Floor 1 - Primary Bedroom

Dimensions: 16'6" x 19'3"

**Area:** 229 sq. ft

Counted as living area: Yes