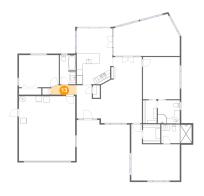

#### 4 Floor 1 - Bedroom

Dimensions: 12'7" x 14'5"

Area: 181 sq. ft

Counted as living area: Yes

Heated: Yes Finished: Yes Enclosed: Yes Contiguous: Yes Permitted: Yes Wet space: No Addition: No Conversion: No