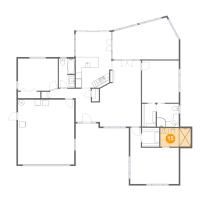

#### **Property summary**

**1** Floors

1,898 Gross living area sqft 2,350
Total sqft

#### **Room dimensions**

Floor 1 Total sqft: 2350 Living area: 1898

| #  |                 | Dimensions    | sqft       | Counted as living area |
|----|-----------------|---------------|------------|------------------------|
| 1  | Bath            | 5'5" x 9'11"  | 53 sq. ft  | Yes                    |
| 2  | Kitchen         | 12'2" x 9'7"  | 110 sq. ft | Yes                    |
| 3  | Foyer           | 8'3" x 11'4"  | 79 sq. ft  | Yes                    |
| 4  | Bedroom         | 12'7" x 14'5" | 181 sq. ft | Yes                    |
| 5  | Bath            | 7'6" x 7'10"  | 59 sq. ft  | Yes                    |
| 6  | Living Room     | 14'0" x 22'6" | 281 sq. ft | Yes                    |
| 7  | W.I.C.          | 5'11" x 6'6"  | 39 sq. ft  | Yes                    |
| 8  | Primary Bedroom | 16'6" x 19'3" | 229 sq. ft | Yes                    |
| 9  | Garage          | 19'2" x 22'1" | 423 sq. ft | No                     |
| 10 | W.I.C.          | 4'9" x 7'10"  | 37 sq. ft  | Yes                    |
| 11 | Sunroom         | 22'7" x 14'4" | 263 sq. ft | Yes                    |

| #  |             | Dimensions     | sqft       | Counted as living area |
|----|-------------|----------------|------------|------------------------|
| 12 | Bedroom     | 13'7" x 10'11" | 148 sq. ft | Yes                    |
| 13 | Hall        | 8'10" x 3'3"   | 27 sq. ft  | Yes                    |
| 14 | Dining Area | 12'2" x 9'5"   | 115 sq. ft | Yes                    |
| 15 | Bath        | 10'5" x 6'5"   | 67 sq. ft  | Yes                    |