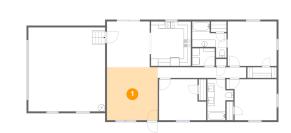

Scan captured on Sat, 06 Jul 2024 14:11:13 GMT

Information is calculated by CubiCasa technology; deemed highly reliable but not guaranteed.

Floor 1 - Living Room

Dimensions: 14'1" x 14'8" Area: 207 sq. ft Counted as Living Area: Yes Heated: Yes Finished: Yes Enclosed: Yes Contiguous: Yes Permitted: Yes Wet Space: No Addition: No Conversion: No