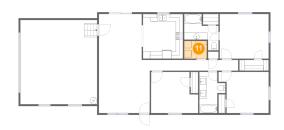

## 🕛 **Floor 1 -** Dining Area

Dimensions: 11'10" x 12'8" Area: 150 sq. ft Counted as Living Area: Yes Heated: Yes Finished: Yes Enclosed: Yes Contiguous: Yes Permitted: Yes Wet Space: No Addition: No Conversion: No