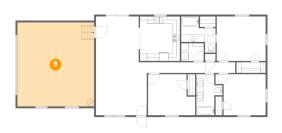

#### Floor 1 - Garage

Dimensions: 21'3" x 23'3" Area: 494 sq. ft Counted as Living Area: No Heated: No Finished: No Enclosed: Yes Contiguous: Yes Permitted: Yes Wet Space: No Addition: No Conversion: No