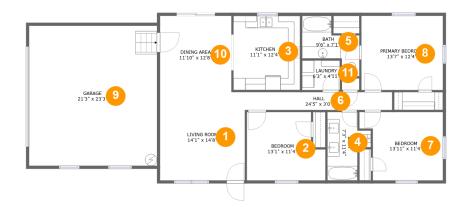

### **Room Dimensions**

Floor 1

Total sqft: 1888

Living area: 1360

| #  | Room name       | Dimensions     | Area (sqft) | Counted as Living Area |
|----|-----------------|----------------|-------------|------------------------|
| 1  | Living Room     | 14'1" x 14'8"  | 207 sq. ft  | Yes                    |
| 2  | Bedroom         | 13'1" x 11'4"  | 133 sq. ft  | Yes                    |
| 3  | Kitchen         | 11'1" x 12'4"  | 137 sq. ft  | Yes                    |
| 4  | Bath            | 7'3" x 11'4"   | 63 sq. ft   | Yes                    |
| 5  | Bath            | 9'6" x 7'1"    | 61 sq. ft   | Yes                    |
| 6  | Hall            | 24'5" x 3'0"   | 73 sq. ft   | Yes                    |
| 7  | Bedroom         | 13'11" x 11'4" | 138 sq. ft  | Yes                    |
| 8  | Primary Bedroom | 13'7" x 12'4"  | 167 sq. ft  | Yes                    |
| 9  | Garage          | 21'3" x 23'3"  | 494 sq. ft  | No                     |
| 10 | Dining Area     | 11'10" x 12'8" | 150 sq. ft  | Yes                    |
| 11 | Laundry         | 6'3" x 4'11"   | 31 sq. ft   | Yes                    |