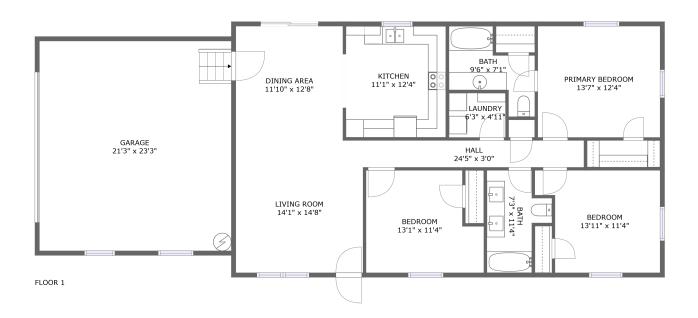

### **Room Dimensions**

Floor 1

Total sqft: 1888

Living area: 1360

| #  | Room name       | Dimensions     | Area (sqft) | Counted as Living Area |
|----|-----------------|----------------|-------------|------------------------|
| 1  | Living Room     | 14'1" x 14'8"  | 207 sq. ft  | Yes                    |
| 2  | Bedroom         | 13'1" x 11'4"  | 133 sq. ft  | Yes                    |
| 3  | Kitchen         | 11'1" x 12'4"  | 137 sq. ft  | Yes                    |
| 4  | Bath            | 7'3" x 11'4"   | 63 sq. ft   | Yes                    |
| 5  | Bath            | 9'6" x 7'1"    | 61 sq. ft   | Yes                    |
| 6  | Hall            | 24'5" x 3'0"   | 73 sq. ft   | Yes                    |
| 7  | Bedroom         | 13'11" x 11'4" | 138 sq. ft  | Yes                    |
| 8  | Primary Bedroom | 13'7" x 12'4"  | 167 sq. ft  | Yes                    |
| 9  | Garage          | 21'3" x 23'3"  | 494 sq. ft  | No                     |
| 10 | Dining Area     | 11'10" x 12'8" | 150 sq. ft  | Yes                    |
| 11 | Laundry         | 6'3" x 4'11"   | 31 sq. ft   | Yes                    |