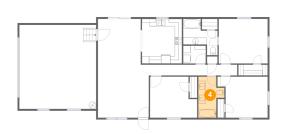

## 🕛 **Floor 1 -** Dining Area

Dimensions: 11'10" x 12'8" Area: 150 sq. ft Counted as Living Area: Yes Heated: Yes Finished: Yes Enclosed: Yes Contiguous: Yes Permitted: Yes Wet Space: No Addition: No Conversion: No