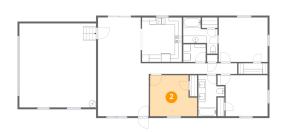

# 2 Floor 1 - Bedroom

Dimensions: 13'1" x 11'4" Area: 133 sq. ft Counted as Living Area: Yes

Heated: Yes Finished: Yes Enclosed: Yes Contiguous: Yes Permitted: Yes Wet Space: No Addition: No Conversion: No