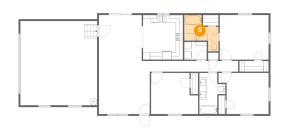

# 5 Floor 1 - Bath

Dimensions: 9'6" x 7'1" Area: 61 sq. ft Counted as Living Area: Yes

Heated: Yes Finished: Yes Enclosed: Yes Contiguous: Yes Permitted: Yes Wet Space: Yes Addition: No Conversion: No

Scan captured on Sat, 06 Jul 2024 14:11:13 GMT Information is calculated by CubiCasa technology; deemed highly reliable but not guaranteed.