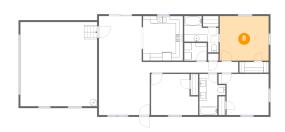

#### Floor 1 - Bedroom

Dimensions: 13'11" x 11'4" Area: 138 sq. ft Counted as Living Area: Yes Heated: Yes Finished: Yes Enclosed: Yes Contiguous: Yes Permitted: Yes Wet Space: No Addition: No Conversion: No