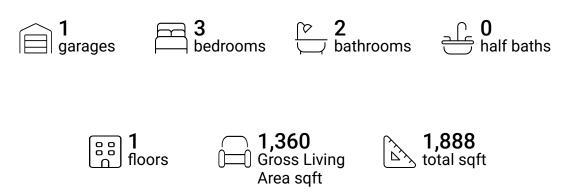

**Property Summary** 







### **Room Dimensions**

Floor 1

Total sqft: 1888

Living area: 1360

| #  | Room name       | Dimensions     | Area (sqft) | Counted as Living Area |
|----|-----------------|----------------|-------------|------------------------|
| 1  | Living Room     | 14'1" x 14'8"  | 207 sq. ft  | Yes                    |
| 2  | Bedroom         | 13'1" x 11'4"  | 133 sq. ft  | Yes                    |
| 3  | Kitchen         | 11'1" x 12'4"  | 137 sq. ft  | Yes                    |
| 4  | Bath            | 7'3" x 11'4"   | 63 sq. ft   | Yes                    |
| 5  | Bath            | 9'6" x 7'1"    | 61 sq. ft   | Yes                    |
| 6  | Hall            | 24'5" x 3'0"   | 73 sq. ft   | Yes                    |
| 7  | Bedroom         | 13'11" x 11'4" | 138 sq. ft  | Yes