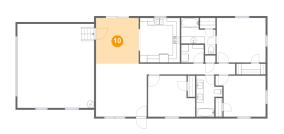

## 🕛 **Floor 1 -** Dining Area

Dimensions: 11'10" x 12'8" Area: 150 sq. ft Counted as Living Area: Yes Heated: Yes Finished: Yes Enclosed: Yes Contiguous: Yes Permitted: Yes Wet Space: No Addition: No Conversion: No