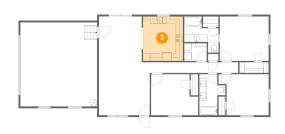

## 🤨 **Floor 1 -** Primary Bedroom

Dimensions: 13'7" x 12'4" Area: 167 sq. ft Counted as Living Area: Yes

Heated: Yes Finished: Yes Enclosed: Yes Contiguous: Yes Permitted: Yes Wet Space: No Addition: No Conversion: No