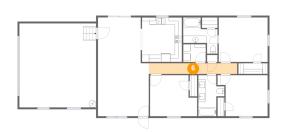

#### Floor 1 - Hall

Dimensions: 24'5" x 3'0" Area: 73 sq. ft Counted as Living Area: Yes Heated: Yes Finished: Yes Enclosed: Yes Contiguous: Yes Permitted: Yes Wet Space: No Addition: No Conversion: No