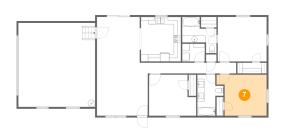

## 🤨 **Floor 1 -** Primary Bedroom

Dimensions: 13'7" x 12'4" Area: 167 sq. ft Counted as Living Area: Yes

Heated: Yes Finished: Yes Enclosed: Yes Contiguous: Yes Permitted: Yes Wet Space: No Addition: No Conversion: No