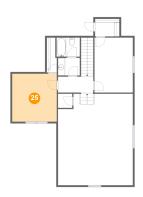

### 25 Floor 2 - Bedroom

Dimensions: 12'8" x 13'7"

Area: 172 sq. ft

Counted as living area: Yes

Heated: Yes Finished: Yes Enclosed: Yes Contiguous: Yes Permitted: Yes Wet space: No Addition: No Conversion: No