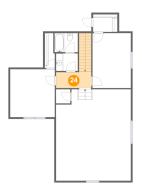

## Floor 2 - Hall

Dimensions: 10'0" x 4'8"

Area: 84 sq. ft

Counted as living area: Yes

Heated: Yes Finished: Yes Enclosed: Yes Contiguous: Yes Permitted: Yes Wet space: No Addition: No Conversion: No