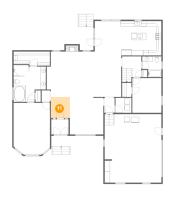

### Floor 1 - Bath

Dimensions: 7'2" x 7'9"

Area: 49 sq. ft

Counted as living area: Yes

Heated: Yes Finished: Yes Enclosed: Yes Contiguous: Yes Permitted: Yes Wet space: Yes Addition: No Conversion: No