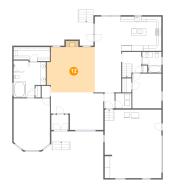

## Floor 1 - Living Room

**Dimensions**: 18'0" x 17'0"

Area: 303 sq. ft

Counted as living area: Yes

Heated: Yes Finished: Yes Enclosed: Yes Contiguous: Yes Permitted: Yes Wet space: No Addition: No Conversion: No