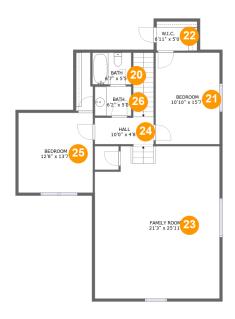

#### **Room dimensions**

Floor 2 Total sqft: 1217 Living area: 1004

| #  |             | Dimensions     | sqft       | Counted as living area |
|----|-------------|----------------|------------|------------------------|
| 20 | Bath        | 6'7" x 5'5"    | 36 sq. ft  | Yes                    |
| 21 | Bedroom     | 10'10" x 15'7" | 169 sq. ft | Yes                    |
| 22 | W.I.C.      | 6'11" x 5'0"   | 24 sq. ft  | Yes                    |
| 23 | Family Room | 21'3" x 25'11" | 386 sq. ft | Yes                    |
| 24 | Hall        | 10'0" x 4'8"   | 84 sq. ft  | Yes                    |
| 25 | Bedroom     | 12'8" x 13'7"  | 172 sq. ft | Yes                    |
| 26 | Bath        | 6'2" x 5'0"    | 31 sq. ft  | Yes                    |