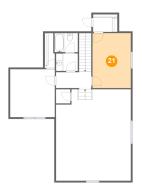

## Floor 2 - Bedroom

**Dimensions**: 10'10" x 15'7"

Area: 169 sq. ft

Counted as living area: Yes

Heated: Yes Finished: Yes Enclosed: Yes Contiguous: Yes Permitted: Yes Wet space: No Addition: No Conversion: No