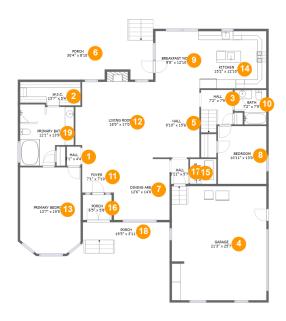

#### **Room dimensions**

Floor 1 Total sqft: 2939 Living area: 1981

| #  |                | Dimensions     | sqft       | Counted as living area |
|----|----------------|----------------|------------|------------------------|
| 1  | Hall           | 3'1" x 4'4"    | 13 sq. ft  | Yes                    |
| 2  | W.I.C.         | 13'7" x 5'4"   | 69 sq. ft  | Yes                    |
| 3  | Hall           | 7'2" x 7'9"    | 62 sq. ft  | Yes                    |
| 4  | Garage         | 21'3" x 25'7"  | 542 sq. ft | No                     |
| 5  | Hall           | 9'10" x 15'6"  | 153 sq. ft | Yes                    |
| 6  | Porch          | 30'4" x 8'10"  | 256 sq. ft | No                     |
| 7  | Dining Area    | 12'6" x 14'0"  | 174 sq. ft | Yes                    |
| 8  | Bedroom        | 10'11" x 13'0" | 141 sq. ft | Yes                    |
| 9  | Breakfast Nook | 9'8" x 12'10"  | 124 sq. ft | Yes                    |
| 10 | Bath           | 7'2" x 7'9"    | 49 sq. ft  | Yes                    |
| 11 | Foyer          | 7'1" x 7'10"   | 56 sq. ft  | Yes                    |

| #  |                 | Dimensions     | sqft       | Counted as living area |
|----|-----------------|----------------|------------|------------------------|
| 12 | Living Room     | 18'0" x 17'0"  | 303 sq. ft | Yes                    |
| 13 | Primary Bedroom | 13'7" x 19'5"  | 254 sq. ft | Yes                    |
| 14 | Kitchen         | 15'2" x 12'10" | 196 sq. ft | Yes                    |
| 15 | Laundry         | 5'11" x 5'7"   | 33 sq. ft  | Yes                    |
| 16 | Porch           | 6'5" x 5'8"    | 36 sq. ft  | No                     |
| 17 | Hall            | 3'11" x 5'7"   | 22 sq. ft  | Yes                    |
| 18 | Porch           | 19'5" x 3'11"  | 77 sq. ft  | No                     |
| 19 | Primary Bath    | 12'1" x 13'9"  | 143 sq. ft | Yes                    |