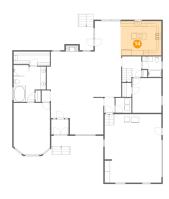

## Floor 2 - Family Room

Dimensions: 21'3" x 25'11"

Area: 386 sq. ft

Counted as living area: Yes