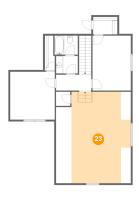

## Floor 2 - Family Room

Dimensions: 21'3" x 25'11"

Area: 386 sq. ft

Counted as living area: Yes