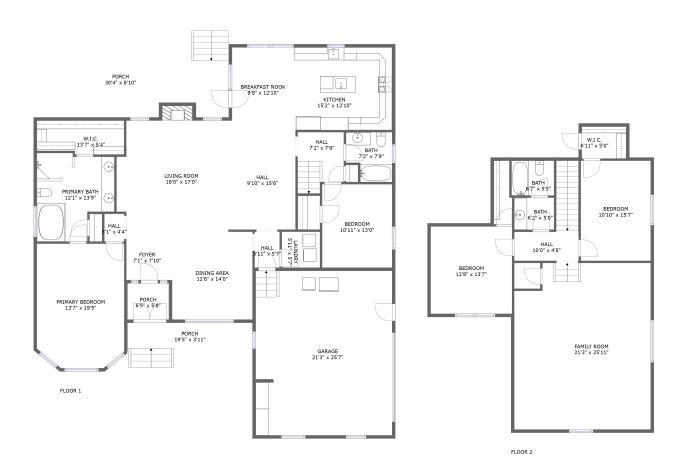

#### **Room dimensions**

Floor 1 Total sqft: 2939 Living area: 1981

| #  |                | Dimensions     | sqft       | Counted as living area |
|----|----------------|----------------|------------|------------------------|
| 1  | Hall           | 3'1" x 4'4"    | 13 sq. ft  | Yes                    |
| 2  | W.I.C.         | 13'7" x 5'4"   | 69 sq. ft  | Yes                    |
| 3  | Hall           | 7'2" x 7'9"    | 62 sq. ft  | Yes                    |
| 4  | Garage         | 21'3" x 25'7"  | 542 sq. ft | No                     |
| 5  | Hall           | 9'10" x 15'6"  | 153 sq. ft | Yes                    |
| 6  | Porch          | 30'4" x 8'10"  | 256 sq. ft | No                     |
| 7  | Dining Area    | 12'6" x 14'0"  | 174 sq. ft | Yes                    |
| 8  | Bedroom        | 10'11" x 13'0" | 141 sq. ft | Yes                    |
| 9  | Breakfast Nook | 9'8" x 12'10"  | 124 sq. ft | Yes                    |
| 10 | Bath           | 7'2" x 7'9"    | 49 sq. ft  | Yes                    |
| 11 | Foyer          | 7'1" x 7'10"   | 56 sq. ft  | Yes                    |

| #  |                 | Dimensions     | sqft       | Counted as living area |
|----|-----------------|----------------|------------|------------------------|
| 12 | Living Room     | 18'0" x 17'0"  | 303 sq. ft | Yes                    |
| 13 | Primary Bedroom | 13'7" x 19'5"  | 254 sq. ft | Yes                    |
| 14 | Kitchen         | 15'2" x 12'10" | 196 sq. ft | Yes                    |
| 15 | Laundry         | 5'11" x 5'7"   | 33 sq. ft  | Yes                    |
| 16 | Porch           | 6'5" x 5'8"    | 36 sq. ft  | No                     |
| 17 | Hall            | 3'11" x 5'7"   | 22 sq. ft  | Yes                    |
| 18 | Porch           | 19'5" x 3'11"  | 77 sq. ft  | No                     |
| 19 | Primary Bath    | 12'1" x 13'9"  | 143 sq. ft | Yes                    |