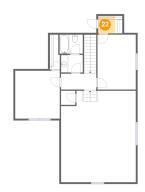

### **Floor 2 - W.I.C.**

**Dimensions**: 6'11" x 5'0"

Area: 24 sq. ft

Counted as living area: Yes

Heated: Yes Finished: Yes Enclosed: Yes Contiguous: Yes Permitted: Yes Wet space: No Addition: No Conversion: No