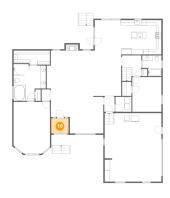

## Floor 1 - Foyer

Dimensions: 7'1" x 7'10"

Area: 56 sq. ft

Counted as living area: Yes