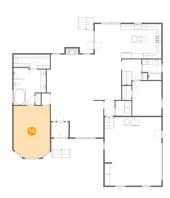

## • Floor 1 - Hall

Dimensions: 3'1" x 4'4" Area: 13 sq. ft

Counted as living area: Yes

Heated: Yes Finished: Yes Enclosed: Yes Contiguous: Yes Permitted: Yes Wet space: No Addition: No Conversion: No