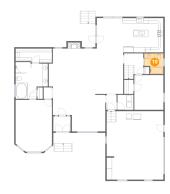

### Floor 1 - Kitchen

Dimensions: 15'2" x 12'10"

Area: 196 sq. ft

Counted as living area: Yes