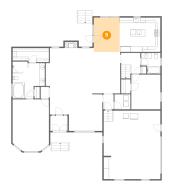

## Floor 1 - Dining Area

Dimensions: 12'6" x 14'0"

Area: 174 sq. ft

Counted as living area: Yes

Heated: Yes Finished: Yes Enclosed: Yes Contiguous: Yes Permitted: Yes Wet space: No Addition: No Conversion: No