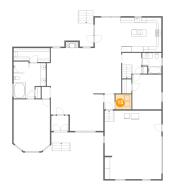

### Floor 1 - Kitchen

Dimensions: 15'2" x 12'10"

Area: 196 sq. ft

Counted as living area: Yes