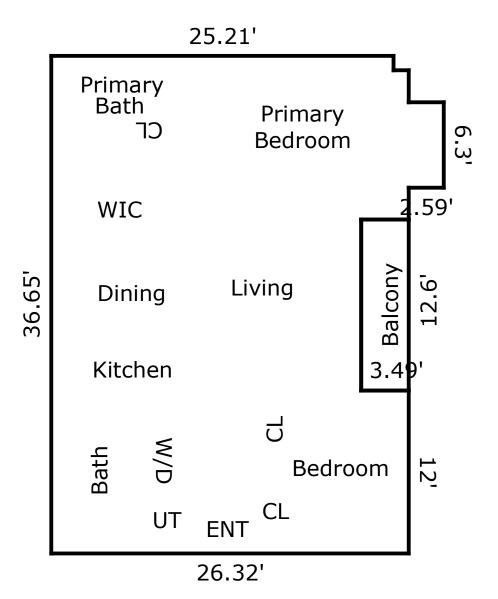

|                  |                           | D:Idina Cladab  |          |                |
|------------------|---------------------------|-----------------|----------|----------------|
|                  |                           | Building Sketch |          |                |
| Borrower/Client  |                           |                 |          |                |
| Property Address | 629 Garden District Drive |                 |          |                |
| City             | Charlotte                 | County          | State NC | Zip Code 28202 |
| I ender          |                           |                 |          |                |

(The measured square footage for this Condominium is calculated by interior dimensions only)

TOTAL Sketch by a la mode Area Calculations Summary

| Living Area                  |              |  |  |  |
|------------------------------|--------------|--|--|--|
| Main Level                   | 935.79 Sq ft |  |  |  |
| Total Living Area (Rounded): | 936 Sq ft    |  |  |  |
| Non-living Area              |              |  |  |  |
| Balcony                      | 43.97 Sq ft  |  |  |  |
|                              |              |  |  |  |