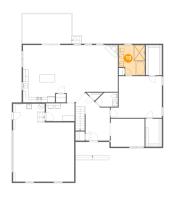

#### 6 Floor 2 - Bath

Dimensions: 6'5" x 6'1"

Area: 39 sq. ft

Counted as living area: Yes

Heated: Yes Finished: Yes Enclosed: Yes Contiguous: Yes Permitted: Yes Wet space: Yes Addition: No Conversion: No