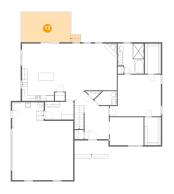

#### <sup>15</sup> Floor 2 - Room

**Dimensions:** 19'5" x 26'3"

**Area:** 380 sq. ft

Counted as living area: Yes

Heated: Yes Finished: Yes Enclosed: Yes Contiguous: Yes Permitted: Yes Wet space: No Addition: No Conversion: No