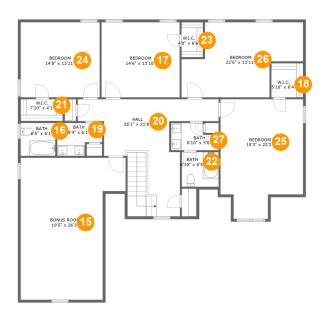

#### **Room dimensions**

Floor 2 Total sqft: 2148 Living area: 2073

| #  |         | Dimensions     | sqft       | Counted as living area |
|----|---------|----------------|------------|------------------------|
| 15 | Room    | 19'5" x 26'3"  | 380 sq. ft | Yes                    |
| 16 | Bath    | 6'5" x 6'1"    | 39 sq. ft  | Yes                    |
| 17 | Bedroom | 14'6" x 13'10" | 201 sq. ft | Yes                    |
| 18 | CI      | 5'10" x 6'4"   | 37 sq. ft  | Yes                    |
| 19 | Bath    | 8'4" x 6'1"    | 43 sq. ft  | Yes                    |
| 20 | Hall    | 26'1" x 21'8"  | 294 sq. ft | Yes                    |
| 21 | CI      | 7'10" x 4'1"   | 32 sq. ft  | Yes                    |
| 22 | Bath    | 6'10" x 6'5"   | 44 sq. ft  | Yes                    |
| 23 | CI      | 4'0" x 6'6"    | 26 sq. ft  | Yes                    |
| 24 | Bedroom | 14'8" x 13'11" | 203 sq. ft | Yes                    |
| 25 | Bedroom | 15'3" x 22'2"  | 293 sq. ft | Yes                    |

| #  |         | Dimensions     | sqft       | Counted as living area |
|----|---------|----------------|------------|------------------------|
| 26 | Bedroom | 22'6" x 13'11" | 242 sq. ft | Yes                    |
| 27 | Bath    | 8'10" x 5'0"   | 38 sq. ft  | Yes                    |

#### <sup>15</sup> Floor 2 - Room

**Dimensions:** 19'5" x 26'3"

**Area:** 380 sq. ft

Counted as living area: Yes

Heated: Yes Finished: Yes Enclosed: Yes Contiguous: Yes Permitted: Yes Wet space: No Addition: No Conversion: No

#### 6 Floor 2 - Bath

Dimensions: 6'5" x 6'1"

Area: 39 sq. ft

Counted as living area: Yes

Heated: Yes Finished: Yes Enclosed: Yes Contiguous: Yes Permitted: Yes Wet space: Yes Addition: No Conversion: No

#### Floor 2 - Bedroom

Dimensions: 14'6" x 13'10"

Area: 201 sq. ft

Counted as living area: Yes

**Dimensions:** 5'10" x 6'4"

Area: 37 sq. ft

Counted as living area: Yes

Heated: Yes Finished: Yes Enclosed: Yes Contiguous: Yes Permitted: Yes Wet space: No Addition: No Conversion: No

#### Floor 2 - Bath

Dimensions: 8'4" x 6'1"

Area: 43 sq. ft

Counted as living area: Yes

Heated: Yes Finished: Yes Enclosed: Yes Contiguous: Yes Permitted: Yes Wet space: Yes Addition: No Conversion: No

#### 20 Floor 2 - Hall

Dimensions: 26'1" x 21'8"

Area: 294 sq. ft

Counted as living area: Yes

#### 4 Floor 2 - Cl

**Dimensions:** 7'10" x 4'1"

Area: 32 sq. ft

Counted as living area: Yes

Heated: Yes Finished: Yes Enclosed: Yes Contiguous: Yes Permitted: Yes Wet space: No Addition: No Conversion: No

#### Ploor 2 - Bath

Dimensions: 6'10" x 6'5"

Area: 44 sq. ft

Counted as living area: Yes

Heated: Yes Finished: Yes Enclosed: Yes Contiguous: Yes Permitted: Yes Wet space: Yes Addition: No Conversion: No

#### Floor 2 - Cl

Dimensions: 4'0" x 6'6"

Area: 26 sq. ft

Counted as living area: Yes

Finished: Yes Enclosed: Yes Contiguous: Yes Permitted: Yes Wet space: No Addition: No Conversion: No

Heated: Yes

#### 4 Floor 2 - Bedroom

Dimensions: 14'8" x 13'11"

**Area:** 203 sq. ft

Counted as living area: Yes

Heated: Yes Finished: Yes Enclosed: Yes Contiguous: Yes Permitted: Yes Wet space: No Addition: No Conversion: No

#### 25 Floor 2 - Bedroom

Dimensions: 15'3" x 22'2"

Area: 293 sq. ft

Counted as living area: Yes

Heated: Yes Finished: Yes Enclosed: Yes Contiguous: Yes Permitted: Yes Wet space: No Addition: No Conversion: No

#### Floor 2 - Bath

**Dimensions:** 8'10" x 5'0"

Area: 38 sq. ft

Counted as living area: Yes