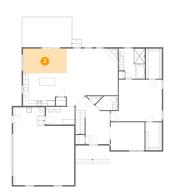

#### 5 Floor 1 - Bedroom

Dimensions: 19'3" x 15'8"

**Area:** 266 sq. ft

Counted as living area: Yes

6 Floor 1 - Cl

Dimensions: 6'0" x 11'4"

Area: 68 sq. ft

Counted as living area: Yes