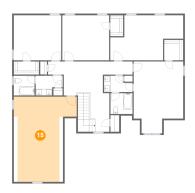

#### <sup>15</sup> Floor 2 - Room

**Dimensions:** 19'5" x 26'3"

**Area:** 380 sq. ft

Counted as living area: Yes

Heated: Yes Finished: Yes Enclosed: Yes Contiguous: Yes Permitted: Yes Wet space: No Addition: No Conversion: No