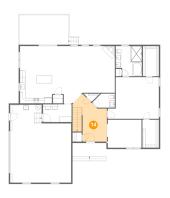

#### Floor 1 - Entry

Dimensions: 9'2" x 17'11"

Area: 173 sq. ft

Counted as living area: Yes

Finished: Yes
area: Yes
Enclosed: Yes
Contiguous: Yes
Permitted: Yes
Wet space: No
Addition: No
Conversion: No

Heated: Yes