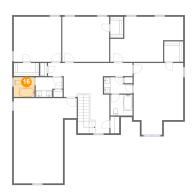

#### Floor 2 - Bedroom

Dimensions: 14'6" x 13'10"

Area: 201 sq. ft

Counted as living area: Yes

**Dimensions:** 5'10" x 6'4"

Area: 37 sq. ft

Counted as living area: Yes

Heated: Yes Finished: Yes Enclosed: Yes Contiguous: Yes Permitted: Yes Wet space: No Addition: No Conversion: No