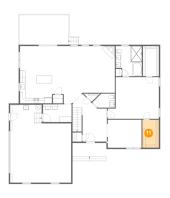

#### <sup>10</sup> Floor 1 - Room

Dimensions: 12'8" x 10'6"

Area: 134 sq. ft

Counted as living area: Yes

Heated: Yes Finished: Yes Enclosed: Yes Contiguous: Yes Permitted: Yes Wet space: No Addition: No Conversion: No