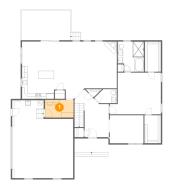

### Floor 1 - Utility

Dimensions: 10'9" x 6'8" Area: 72 sq. ft

Counted as living area: Yes

Heated: Yes Finished: Yes Enclosed: Yes Contiguous: Yes Permitted: Yes Wet space: No Addition: No Conversion: No