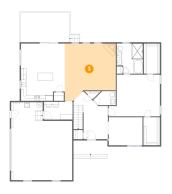

#### 5 Floor 1 - Bedroom

Dimensions: 19'3" x 15'8"

**Area:** 266 sq. ft

Counted as living area: Yes

6 Floor 1 - Cl

Dimensions: 6'0" x 11'4"

Area: 68 sq. ft

Counted as living area: Yes