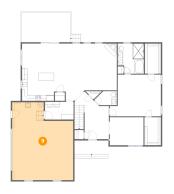

#### 5 Floor 1 - Bedroom

Dimensions: 19'3" x 15'8"

**Area:** 266 sq. ft

Counted as living area: Yes

6 Floor 1 - Cl

Dimensions: 6'0" x 11'4"

Area: 68 sq. ft

Counted as living area: Yes

Heated: Yes Finished: Yes Enclosed: Yes Contiguous: Yes Permitted: Yes Wet space: No Addition: No Conversion: No