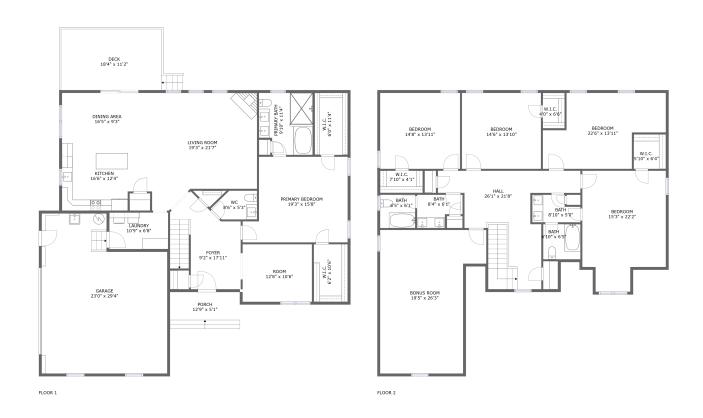

#### **Room dimensions**

Floor 1 Total sqft: 2719 Living area: 1807

| #  |             | Dimensions    | sqft       | Counted as living area |
|----|-------------|---------------|------------|------------------------|
| 1  | Utility     | 10'9" x 6'8"  | 72 sq. ft  | Yes                    |
| 2  | Dining Room | 16'5" x 9'3"  | 152 sq. ft | Yes                    |
| 3  | Living Room | 19'3" x 21'7" | 358 sq. ft | Yes                    |
| 4  | Bath        | 8'6" x 5'3"   | 37 sq. ft  | Yes                    |
| 5  | Bedroom     | 19'3" x 15'8" | 266 sq. ft | Yes                    |
| 6  | CI          | 6'0" x 11'4"  | 68 sq. ft  | Yes                    |
| 7  | Kitchen     | 16'6" x 12'4" | 187 sq. ft | Yes                    |
| 8  | Outdoor     | 12'9" x 5'1"  | 65 sq. ft  | No                     |
| 9  | Garage      | 23'0" x 29'4" | 595 sq. ft | No                     |
| 10 | Bath        | 9'10" x 11'4" | 104 sq. ft | Yes                    |
| 11 | CI          | 6'2" x 10'6"  | 65 sq. ft  | Yes                    |

| #  |         | Dimensions    | sqft       | Counted as living area |
|----|---------|---------------|------------|------------------------|
| 12 | Outdoor | 18'4" x 11'2" | 216 sq. ft | No                     |
| 13 | Room    | 12'8" x 10'6" | 134 sq. ft | Yes                    |
| 14 | Entry   | 9'2" x 17'11" | 173 sq. ft | Yes                    |

#### **Room dimensions**

Floor 2 Total sqft: 2148 Living area: 2073

| #  |         | Dimensions     | sqft       | Counted as living area |
|----|---------|----------------|------------|------------------------|
| 15 | Room    | 19'5" x 26'3"  | 380 sq. ft | Yes                    |
| 16 | Bath    | 6'5" x 6'1"    | 39 sq. ft  | Yes                    |
| 17 | Bedroom | 14'6" x 13'10" | 201 sq. ft | Yes                    |
| 18 | CI      | 5'10" x 6'4"   | 37 sq. ft  | Yes                    |
| 19 | Bath    | 8'4" x 6'1"    | 43 sq. ft  | Yes                    |
| 20 | Hall    | 26'1" x 21'8"  | 294 sq. ft | Yes                    |
| 21 | CI      | 7'10" x 4'1"   | 32 sq. ft  | Yes                    |
| 22 | Bath    | 6'10" x 6'5"   | 44 sq. ft  | Yes                    |
| 23 | CI      | 4'0" x 6'6"    | 26 sq. ft  | Yes                    |
| 24 | Bedroom | 14'8" x 13'11" | 203 sq. ft | Yes                    |
| 25 | Bedroom | 15'3" x 22'2"  | 293 sq. ft | Yes                    |

| #  |         | Dimensions     | sqft       | Counted as living area |
|----|---------|----------------|------------|------------------------|
| 26 | Bedroom | 22'6" x 13'11" | 242 sq. ft | Yes                    |
| 27 | Bath    | 8'10" x 5'0"   | 38 sq. ft  | Yes                    |