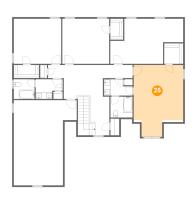

#### 25 Floor 2 - Bedroom

Dimensions: 15'3" x 22'2"

Area: 293 sq. ft

Counted as living area: Yes

Heated: Yes Finished: Yes Enclosed: Yes Contiguous: Yes Permitted: Yes Wet space: No Addition: No Conversion: No