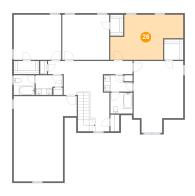

#### Floor 2 - Bedroom

Dimensions: 22'6" x 13'11"

Area: 242 sq. ft

Counted as living area: Yes