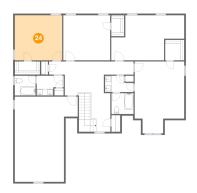

#### 4 Floor 2 - Bedroom

Dimensions: 14'8" x 13'11"

**Area:** 203 sq. ft

Counted as living area: Yes

Heated: Yes Finished: Yes Enclosed: Yes Contiguous: Yes Permitted: Yes Wet space: No Addition: No Conversion: No