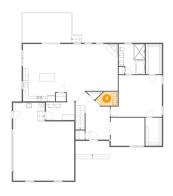

#### Floor 1 - Kitchen

Dimensions: 16'6" x 12'4"

Area: 187 sq. ft

Counted as living area: Yes

Heated: Yes Finished: Yes Enclosed: Yes Contiguous: Yes Permitted: Yes Wet space: No Addition: No Conversion: No