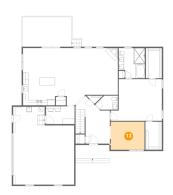

#### Floor 1 - Entry

Dimensions: 9'2" x 17'11"

Area: 173 sq. ft

Counted as living area: Yes

Finished: Yes
area: Yes
Enclosed: Yes
Contiguous: Yes
Permitted: Yes
Wet space: No
Addition: No
Conversion: No

Heated: Yes