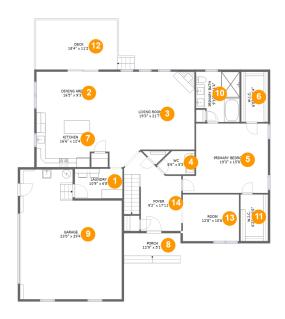

#### **Room dimensions**

Floor 1 Total sqft: 2719 Living area: 1807

| #  |             | Dimensions    | sqft       | Counted as living area |
|----|-------------|---------------|------------|------------------------|
| 1  | Utility     | 10'9" x 6'8"  | 72 sq. ft  | Yes                    |
| 2  | Dining Room | 16'5" x 9'3"  | 152 sq. ft | Yes                    |
| 3  | Living Room | 19'3" x 21'7" | 358 sq. ft | Yes                    |
| 4  | Bath        | 8'6" x 5'3"   | 37 sq. ft  | Yes                    |
| 5  | Bedroom     | 19'3" x 15'8" | 266 sq. ft | Yes                    |
| 6  | CI          | 6'0" x 11'4"  | 68 sq. ft  | Yes                    |
| 7  | Kitchen     | 16'6" x 12'4" | 187 sq. ft | Yes                    |
| 8  | Outdoor     | 12'9" x 5'1"  | 65 sq. ft  | No                     |
| 9  | Garage      | 23'0" x 29'4" | 595 sq. ft | No                     |
| 10 | Bath        | 9'10" x 11'4" | 104 sq. ft | Yes                    |
| 11 | CI          | 6'2" x 10'6"  | 65 sq. ft  | Yes                    |

| #  |         | Dimensions    | sqft       | Counted as living area |
|----|---------|---------------|------------|------------------------|
| 12 | Outdoor | 18'4" x 11'2" | 216 sq. ft | No                     |
| 13 | Room    | 12'8" x 10'6" | 134 sq. ft | Yes                    |
| 14 | Entry   | 9'2" x 17'11" | 173 sq. ft | Yes                    |

### Floor 1 - Utility

Dimensions: 10'9" x 6'8" Area: 72 sq. ft

Counted as living area: Yes

Heated: Yes Finished: Yes Enclosed: Yes Contiguous: Yes Permitted: Yes Wet space: No Addition: No Conversion: No

### Floor 1 - Dining Room

**Dimensions**: 16'5" x 9'3"

Area: 152 sq. ft

Counted as living area: Yes

### Floor 1 - Living Room

**Dimensions:** 19'3" x 21'7"

**Area:** 358 sq. ft

Counted as living area: Yes

Heated: Yes Finished: Yes Enclosed: Yes Contiguous: Yes Permitted: Yes Wet space: No Addition: No Conversion: No

#### 4 Floor 1 - Bath

Dimensions: 8'6" x 5'3"

Area: 37 sq. ft

Counted as living area: Yes

Heated: Yes Finished: Yes Enclosed: Yes Contiguous: Yes Permitted: Yes Wet space: Yes Addition: No Conversion: No

#### 5 Floor 1 - Bedroom

Dimensions: 19'3" x 15'8"

**Area:** 266 sq. ft

Counted as living area: Yes

6 Floor 1 - Cl

Dimensions: 6'0" x 11'4"

Area: 68 sq. ft

Counted as living area: Yes

#### Floor 1 - Kitchen

Dimensions: 16'6" x 12'4"

Area: 187 sq. ft

Counted as living area: Yes

Heated: Yes Finished: Yes Enclosed: Yes Contiguous: Yes Permitted: Yes Wet space: No Addition: No Conversion: No

#### Floor 1 - Outdoor

Dimensions: 12'9" x 5'1"

Area: 65 sq. ft

Counted as living area: No

Dimensions: 23'0" x 29'4"

**Area**: 595 sq. ft

Counted as living area: No

Heated: No Finished: No Enclosed: Yes Contiguous: Yes Permitted: Yes Wet space: No Addition: No Conversion: No

#### Floor 1 - Bath

Dimensions: 9'10" x 11'4"

Area: 104 sq. ft

Counted as living area: Yes

Heated: Yes Finished: Yes Enclosed: Yes Contiguous: Yes Permitted: Yes Wet space: Yes Addition: No Conversion: No

#### Floor 1 - Cl

Dimensions: 6'2" x 10'6"

Area: 65 sq. ft

Counted as living area: Yes

#### <sup>10</sup> Floor 1 - Room

Dimensions: 12'8" x 10'6"

Area: 134 sq. ft

Counted as living area: Yes

Heated: Yes Finished: Yes Enclosed: Yes Contiguous: Yes Permitted: Yes Wet space: No Addition: No Conversion: No

#### Floor 1 - Entry

Dimensions: 9'2" x 17'11"

Area: 173 sq. ft

Counted as living area: Yes

Finished: Yes
area: Yes
Enclosed: Yes
Contiguous: Yes
Permitted: Yes
Wet space: No
Addition: No
Conversion: No

Heated: Yes