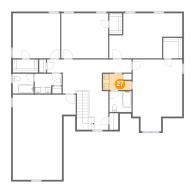

#### Floor 2 - Bath

**Dimensions:** 8'10" x 5'0"

Area: 38 sq. ft

Counted as living area: Yes