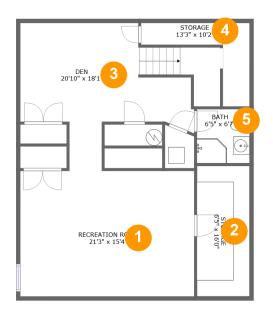

#### **Room dimensions**

Floor 1 Total sqft: 1000 Living area: 798

| # |                 | Dimensions     | sqft       | Counted as living area |
|---|-----------------|----------------|------------|------------------------|
| 1 | Recreation Room | 21'3" x 15'4"  | 327 sq. ft | Yes                    |
| 2 | Storage         | 6'5" x 16'0"   | 103 sq. ft | No                     |
| 3 | Den             | 20'10" x 18'1" | 282 sq. ft | Yes                    |
| 4 | Storage         | 13'3" x 10'2"  | 60 sq. ft  | No                     |
| 5 | Bath            | 6'5" x 6'7"    | 42 sq. ft  | Yes                    |

#### Floor 1 - Recreation Room

Dimensions: 21'3" x 15'4"

**Area:** 327 sq. ft

Counted as living area: Yes

Heated: Yes Finished: Yes Enclosed: Yes Contiguous: Yes Permitted: Yes Wet space: No Addition: No Conversion: No

## Floor 1 - Storage

**Dimensions:** 6'5" x 16'0"

Area: 103 sq. ft

Counted as living area: No

3 Floor 1 - Den

Dimensions: 20'10" x 18'1"

**Area**: 282 sq. ft

Counted as living area: Yes

Heated: Yes Finished: Yes Enclosed: Yes Contiguous: Yes Permitted: Yes Wet space: No Addition: No Conversion: No

## 4 Floor 1 - Storage

Dimensions: 13'3" x 10'2"

Area: 60 sq. ft

Counted as living area: No

Heated: No Finished: No Enclosed: No Contiguous: Yes Permitted: Yes Wet space: No Addition: No Conversion: No

#### 5 Floor 1 - Bath

Dimensions: 6'5" x 6'7"

Area: 42 sq. ft

Counted as living area: Yes

6 Floor 2 - Living Room

Dimensions: 18'5" x 16'10"

Area: 328 sq. ft

Counted as living area: Yes