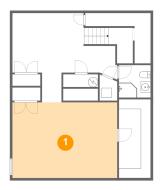

#### Floor 1 - Recreation Room

Dimensions: 21'3" x 15'4"

**Area:** 327 sq. ft

Counted as living area: Yes

Heated: Yes Finished: Yes Enclosed: Yes Contiguous: Yes Permitted: Yes Wet space: No Addition: No Conversion: No