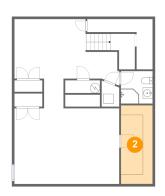

## Floor 1 - Storage

**Dimensions:** 6'5" x 16'0"

Area: 103 sq. ft

Counted as living area: No

3 Floor 1 - Den

Dimensions: 20'10" x 18'1"

**Area**: 282 sq. ft

Counted as living area: Yes