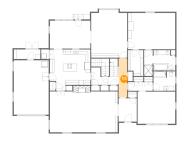

## Floor 2 - Primary Bedroom

Dimensions: 19'6" x 15'0"

Area: 293 sq. ft

Finished: Yes Counted as living area: Yes Enclosed: Yes Contiguous: Yes Permitted: Yes