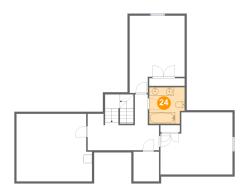

## 4 Floor 3 - Bath

Dimensions: 8'6" x 8'9"

Area: 71 sq. ft

Counted as living area: Yes

Heated: Yes Finished: Yes Enclosed: Yes Contiguous: Yes Permitted: Yes Wet space: Yes Addition: No Conversion: No