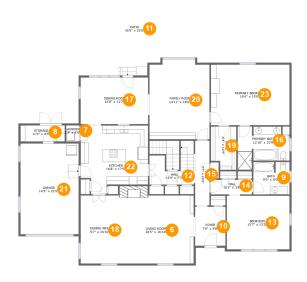

#### **Room dimensions**

Floor 2 Total sqft: 3622 Living area: 2528

| #  |              | Dimensions     | sqft       | Counted as living area |
|----|--------------|----------------|------------|------------------------|
| 6  | Living Room  | 18'5" x 16'10" | 328 sq. ft | Yes                    |
| 7  | Laundry      | 3'3" x 4'0"    | 13 sq. ft  | Yes                    |
| 8  | Storage      | 11'0" x 4'0"   | 44 sq. ft  | No                     |
| 9  | Bath         | 9'0" x 8'0"    | 71 sq. ft  | Yes                    |
| 10 | Foyer        | 7'6" x 9'8"    | 73 sq. ft  | Yes                    |
| 11 | Patio        | 35'6" x 23'0"  | 693 sq. ft | No                     |
| 12 | Hall         | 11'4" x 7'3"   | 79 sq. ft  | Yes                    |
| 13 | Bedroom      | 15'7" x 13'3"  | 207 sq. ft | Yes                    |
| 14 | Hall         | 10'2" x 3'8"   | 37 sq. ft  | Yes                    |
| 15 | Hall         | 3'7" x 16'0"   | 57 sq. ft  | Yes                    |
| 16 | Primary Bath | 12'10" x 10'9" | 110 sq. ft | Yes                    |

| #  |                 | Dimensions     | sqft       | Counted as living area |
|----|-----------------|----------------|------------|------------------------|
| 17 | Dining Room     | 16'8" x 11'7"  | 193 sq. ft | Yes                    |
| 18 | Dining Area     | 9'7" x 16'10"  | 162 sq. ft | Yes                    |
| 19 | W.I.C.          | 6'4" x 10'9"   | 63 sq. ft  | Yes                    |
| 20 | Family Room     | 14'11" x 18'6" | 276 sq. ft | Yes                    |
| 21 | Garage          | 14'5" x 22'5"  | 324 sq. ft | No                     |
| 22 | Kitchen         | 16'8" x 17'0"  | 251 sq. ft | Yes                    |
| 23 | Primary Bedroom | 19'6" x 15'0"  | 293 sq. ft | Yes                    |

#### 5 Floor 1 - Bath

Dimensions: 6'5" x 6'7"

Area: 42 sq. ft

Counted as living area: Yes

6 Floor 2 - Living Room

Dimensions: 18'5" x 16'10"

Area: 328 sq. ft

Counted as living area: Yes

Heated: Yes Finished: Yes Enclosed: Yes Contiguous: Yes Permitted: Yes Wet space: No Addition: No Conversion: No

## Floor 2 - Laundry

Dimensions: 3'3" x 4'0"

Area: 13 sq. ft

Counted as living area: Yes

Heated: Yes Finished: Yes Enclosed: Yes Contiguous: Yes Permitted: Yes Wet space: No Addition: No Conversion: No

## Floor 2 - Storage

Dimensions: 11'0" x 4'0"

Area: 44 sq. ft

Counted as living area: No

9 Floor 2 - Bath

Dimensions: 9'0" x 8'0" Area: 71 sq. ft

Counted as living area: Yes

Heated: Yes Finished: Yes Enclosed: Yes Contiguous: Yes Permitted: Yes Wet space: Yes Addition: No Conversion: No

Floor 2 - Foyer

Dimensions: 7'6" x 9'8"

Area: 73 sq. ft

Counted as living area: Yes

Heated: Yes Finished: Yes Enclosed: Yes Contiguous: Yes Permitted: Yes Wet space: No Addition: No Conversion: No

Floor 2 - Patio

Dimensions: 35'6" x 23'0"

Area: 693 sq. ft

Counted as living area: No

## Ploor 2 - Hall

**Dimensions:** 11'4" x 7'3"

Area: 79 sq. ft

Counted as living area: Yes

Heated: Yes Finished: Yes Enclosed: Yes Contiguous: Yes Permitted: Yes Wet space: No Addition: No Conversion: No

#### 13 Floor 2 - Bedroom

Dimensions: 15'7" x 13'3"

Area: 207 sq. ft

Counted as living area: Yes

Heated: Yes Finished: Yes Enclosed: Yes Contiguous: Yes Permitted: Yes Wet space: No Addition: No Conversion: No

#### 4 Floor 2 - Hall

Dimensions: 10'2" x 3'8"

Area: 37 sq. ft

Counted as living area: Yes

Floor 2 - Hall

**Dimensions:** 3'7" x 16'0"

Area: 57 sq. ft

Counted as living area: Yes

## Floor 2 - Primary Bath

Dimensions: 12'10" x 10'9"

**Area:** 110 sq. ft

Counted as living area: Yes

Heated: Yes Finished: Yes Enclosed: Yes Contiguous: Yes Permitted: Yes Wet space: Yes Addition: No Conversion: No

## Floor 2 - Dining Room

Dimensions: 16'8" x 11'7"

Area: 193 sq. ft

Counted as living area: Yes

## Floor 2 - Dining Area

**Dimensions:** 9'7" x 16'10"

**Area:** 162 sq. ft

Counted as living area: Yes

Heated: Yes Finished: Yes Enclosed: Yes Contiguous: Yes Permitted: Yes Wet space: No Addition: No Conversion: No

Floor 2 - W.I.C.

**Dimensions**: 6'4" x 10'9"

Area: 63 sq. ft

Counted as living area: Yes

Heated: Yes Finished: Yes Enclosed: Yes Contiguous: Yes Permitted: Yes Wet space: No Addition: No Conversion: No

Floor 2 - Family Room

Dimensions: 14'11" x 18'6"

**Area:** 276 sq. ft

Counted as living area: Yes

## Floor 2 - Garage

Dimensions: 14'5" x 22'5"

Area: 324 sq. ft

Counted as living area: No

Heated: No Finished: No Enclosed: Yes Contiguous: Yes Permitted: Yes Wet space: No Addition: No Conversion: No

#### Floor 2 - Kitchen

Dimensions: 16'8" x 17'0"

**Area:** 251 sq. ft

Counted as living area: Yes

Heated: Yes Finished: Yes Enclosed: Yes Contiguous: Yes Permitted: Yes Wet space: No Addition: No Conversion: No

Heated: Yes

## Floor 2 - Primary Bedroom

Dimensions: 19'6" x 15'0"

Area: 293 sq. ft

Finished: Yes Counted as living area: Yes Enclosed: Yes Contiguous: Yes Permitted: Yes