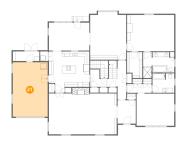

#### Floor 1 - Recreation Room

Dimensions: 21'3" x 15'4"

**Area:** 327 sq. ft

Counted as living area: Yes

Heated: Yes Finished: Yes Enclosed: Yes Contiguous: Yes Permitted: Yes Wet space: No Addition: No Conversion: No

Heated: Yes Finished: Yes Enclosed: Yes Contiguous: Yes Permitted: Yes Wet space: No Addition: No Conversion: No