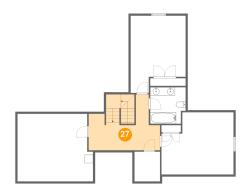

### 6 Floor 3 - Storage

Dimensions: 18'1" x 16'2"

Area: 281 sq. ft

Counted as living area: No

**Dimensions:** 17'1" x 13'5"

Area: 184 sq. ft

Counted as living area: Yes

Heated: Yes Finished: Yes Enclosed: Yes Contiguous: Yes Permitted: Yes Wet space: No Addition: No Conversion: No