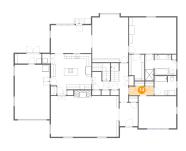

#### 5 Floor 1 - Bath

Dimensions: 6'5" x 6'7"

Area: 42 sq. ft

Counted as living area: Yes

6 Floor 2 - Living Room

Dimensions: 18'5" x 16'10"

Area: 328 sq. ft

Counted as living area: Yes