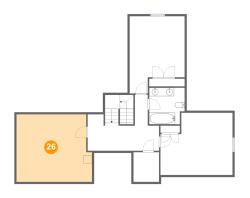

### 6 Floor 3 - Storage

Dimensions: 18'1" x 16'2"

Area: 281 sq. ft

Counted as living area: No

**Dimensions:** 17'1" x 13'5"

Area: 184 sq. ft

Counted as living area: Yes

Heated: Yes Finished: Yes Enclosed: Yes Contiguous: Yes Permitted: Yes Wet space: No Addition: No Conversion: No