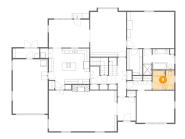

#### 5 Floor 1 - Bath

Dimensions: 6'5" x 6'7"

Area: 42 sq. ft

Counted as living area: Yes

6 Floor 2 - Living Room

Dimensions: 18'5" x 16'10"

Area: 328 sq. ft

Counted as living area: Yes