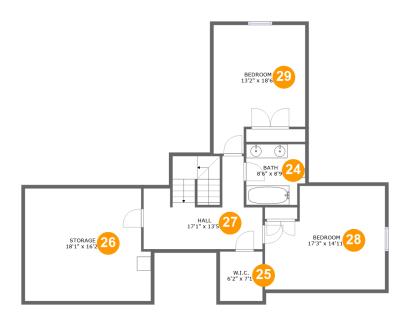

#### **Room dimensions**

Floor 3 Total sqft: 1176 Living area: 866

| #  |         | Dimensions     | sqft       | Counted as living area |
|----|---------|----------------|------------|------------------------|
| 24 | Bath    | 8'6" x 8'9"    | 71 sq. ft  | Yes                    |
| 25 | W.I.C.  | 6'2" x 7'1"    | 44 sq. ft  | Yes                    |
| 26 | Storage | 18'1" x 16'2"  | 281 sq. ft | No                     |
| 27 | Hall    | 17'1" x 13'5"  | 184 sq. ft | Yes                    |
| 28 | Bedroom | 17'3" x 14'11" | 232 sq. ft | Yes                    |
| 29 | Bedroom | 13'2" x 18'6"  | 210 sq. ft | Yes                    |

## 4 Floor 3 - Bath

Dimensions: 8'6" x 8'9"

Area: 71 sq. ft

Counted as living area: Yes

Heated: Yes Finished: Yes Enclosed: Yes Contiguous: Yes Permitted: Yes Wet space: Yes Addition: No Conversion: No

#### **Floor 3 - W.I.C.**

Dimensions: 6'2" x 7'1"

Area: 44 sq. ft

Counted as living area: Yes

Heated: Yes Finished: Yes Enclosed: Yes Contiguous: Yes Permitted: Yes Wet space: No Addition: No Conversion: No

### 6 Floor 3 - Storage

Dimensions: 18'1" x 16'2"

Area: 281 sq. ft

Counted as living area: No

**Dimensions:** 17'1" x 13'5"

Area: 184 sq. ft

Counted as living area: Yes

Heated: Yes Finished: Yes Enclosed: Yes Contiguous: Yes Permitted: Yes Wet space: No Addition: No Conversion: No

#### <sup>29</sup> Floor 3 - Bedroom

Dimensions: 17'3" x 14'11"

**Area:** 232 sq. ft

Counted as living area: Yes

Heated: Yes Finished: Yes Enclosed: Yes Contiguous: Yes Permitted: Yes Wet space: No Addition: No Conversion: No

#### 29 Floor 3 - Bedroom

Dimensions: 13'2" x 18'6"

Area: 210 sq. ft

Counted as living area: Yes