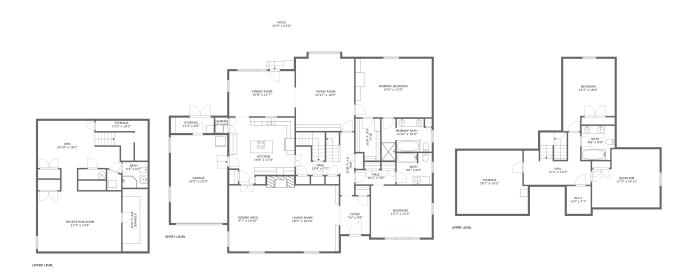

#### **Property summary**

Floors

4,192
Gross living area sqft

5,798
Total sqft

#### **Room dimensions**

Floor 1 Total sqft: 1000 Living area: 798

| # |                 | Dimensions     | sqft       | Counted as living area |
|---|-----------------|----------------|------------|------------------------|
| 1 | Recreation Room | 21'3" x 15'4"  | 327 sq. ft | Yes                    |
| 2 | Storage         | 6'5" x 16'0"   | 103 sq. ft | No                     |
| 3 | Den             | 20'10" x 18'1" | 282 sq. ft | Yes                    |
| 4 | Storage         | 13'3" x 10'2"  | 60 sq. ft  | No                     |
| 5 | Bath            | 6'5" x 6'7"    | 42 sq. ft  | Yes                    |

#### **Room dimensions**

Floor 2 Total sqft: 3622 Living area: 2528

| #  |              | Dimensions     | sqft       | Counted as living area |
|----|--------------|----------------|------------|------------------------|
| 6  | Living Room  | 18'5" x 16'10" | 328 sq. ft | Yes                    |
| 7  | Laundry      | 3'3" x 4'0"    | 13 sq. ft  | Yes                    |
| 8  | Storage      | 11'0" x 4'0"   | 44 sq. ft  | No                     |
| 9  | Bath         | 9'0" x 8'0"    | 71 sq. ft  | Yes                    |
| 10 | Foyer        | 7'6" x 9'8"    | 73 sq. ft  | Yes                    |
| 11 | Patio        | 35'6" x 23'0"  | 693 sq. ft | No                     |
| 12 | Hall         | 11'4" x 7'3"   | 79 sq. ft  | Yes                    |
| 13 | Bedroom      | 15'7" x 13'3"  | 207 sq. ft | Yes                    |
| 14 | Hall         | 10'2" x 3'8"   | 37 sq. ft  | Yes                    |
| 15 | Hall         | 3'7" x 16'0"   | 57 sq. ft  | Yes                    |
| 16 | Primary Bath | 12'10" x 10'9" | 110 sq. ft | Yes                    |

| #  |                 | Dimensions     | sqft       | Counted as living area |
|----|-----------------|----------------|------------|------------------------|
| 17 | Dining Room     | 16'8" x 11'7"  | 193 sq. ft | Yes                    |
| 18 | Dining Area     | 9'7" x 16'10"  | 162 sq. ft | Yes                    |
| 19 | W.I.C.          | 6'4" x 10'9"   | 63 sq. ft  | Yes                    |
| 20 | Family Room     | 14'11" x 18'6" | 276 sq. ft | Yes                    |
| 21 | Garage          | 14'5" x 22'5"  | 324 sq. ft | No                     |
| 22 | Kitchen         | 16'8" x 17'0"  | 251 sq. ft | Yes                    |
| 23 | Primary Bedroom | 19'6" x 15'0"  | 293 sq. ft | Yes                    |

#### **Room dimensions**

Floor 3 Total sqft: 1176 Living area: 866

| #  |         | Dimensions     | sqft       | Counted as living area |
|----|---------|----------------|------------|------------------------|
| 24 | Bath    | 8'6" x 8'9"    | 71 sq. ft  | Yes                    |
| 25 | W.I.C.  | 6'2" x 7'1"    | 44 sq. ft  | Yes                    |
| 26 | Storage | 18'1" x 16'2"  | 281 sq. ft | No                     |
| 27 | Hall    | 17'1" x 13'5"  | 184 sq. ft | Yes                    |
| 28 | Bedroom | 17'3" x 14'11" | 232 sq. ft | Yes                    |
| 29 | Bedroom | 13'2" x 18'6"  | 210 sq. ft | Yes                    |