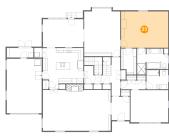

## Floor 2 - Primary Bedroom

Dimensions: 19'6" x 15'0"

Area: 293 sq. ft

Finished: Yes Counted as living area: Yes Enclosed: Yes Contiguous: Yes Permitted: Yes