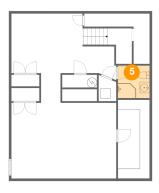

#### 5 Floor 1 - Bath

Dimensions: 6'5" x 6'7"

Area: 42 sq. ft

Counted as living area: Yes

6 Floor 2 - Living Room

Dimensions: 18'5" x 16'10"

Area: 328 sq. ft

Counted as living area: Yes