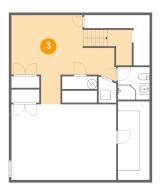

## Floor 1 - Storage

**Dimensions:** 6'5" x 16'0"

Area: 103 sq. ft

Counted as living area: No

3 Floor 1 - Den

Dimensions: 20'10" x 18'1"

**Area**: 282 sq. ft

Counted as living area: Yes