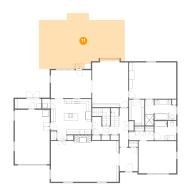

## Floor 2 - Primary Bedroom

Dimensions: 19'6" x 15'0"

Area: 293 sq. ft

Finished: Yes Counted as living area: Yes Enclosed: Yes Contiguous: Yes Permitted: Yes