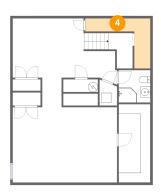

## 4 Floor 1 - Storage

Dimensions: 13'3" x 10'2"

Area: 60 sq. ft

Counted as living area: No

Heated: No Finished: No Enclosed: No Contiguous: Yes Permitted: Yes Wet space: No Addition: No Conversion: No