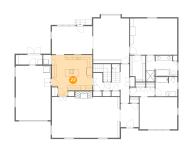

#### 5 Floor 1 - Bath

Dimensions: 6'5" x 6'7"

Area: 42 sq. ft

Counted as living area: Yes

6 Floor 2 - Living Room

Dimensions: 18'5" x 16'10"

Area: 328 sq. ft

Counted as living area: Yes

Heated: Yes Finished: Yes Enclosed: Yes Contiguous: Yes Permitted: Yes Wet space: No Addition: No Conversion: No