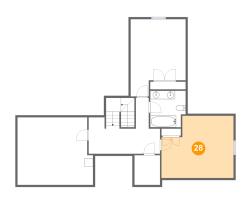

#### <sup>29</sup> Floor 3 - Bedroom

Dimensions: 17'3" x 14'11"

**Area:** 232 sq. ft

Counted as living area: Yes

Heated: Yes Finished: Yes Enclosed: Yes Contiguous: Yes Permitted: Yes Wet space: No Addition: No Conversion: No