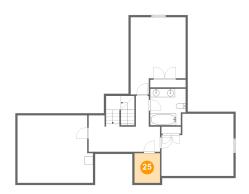

#### **Floor 3 - W.I.C.**

Dimensions: 6'2" x 7'1"

Area: 44 sq. ft

Counted as living area: Yes

Heated: Yes Finished: Yes Enclosed: Yes Contiguous: Yes Permitted: Yes Wet space: No Addition: No Conversion: No