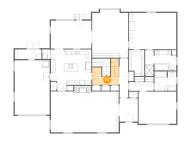

#### Floor 2 - Kitchen

Dimensions: 16'8" x 17'0"

**Area:** 251 sq. ft

Counted as living area: Yes

Heated: Yes Finished: Yes Enclosed: Yes Contiguous: Yes Permitted: Yes Wet space: No Addition: No Conversion: No