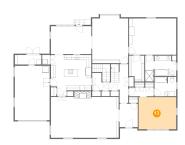

#### Floor 1 - Recreation Room

Dimensions: 21'3" x 15'4"

**Area:** 327 sq. ft

Counted as living area: Yes

Heated: Yes Finished: Yes Enclosed: Yes Contiguous: Yes Permitted: Yes Wet space: No Addition: No Conversion: No

Heated: Yes Finished: Yes Enclosed: Yes Contiguous: Yes Permitted: Yes Wet space: No Addition: No Conversion: No