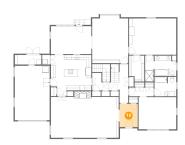

## Floor 2 - Primary Bedroom

Dimensions: 19'6" x 15'0"

Area: 293 sq. ft

Finished: Yes Counted as living area: Yes Enclosed: Yes Contiguous: Yes Permitted: Yes