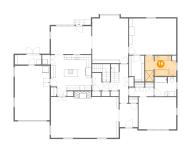

#### 13 Floor 2 - Bedroom

Dimensions: 15'7" x 13'3"

Area: 207 sq. ft

Counted as living area: Yes

Heated: Yes Finished: Yes Enclosed: Yes Contiguous: Yes Permitted: Yes Wet space: No Addition: No Conversion: No