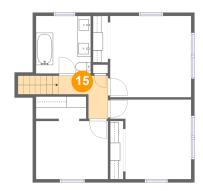

### Floor 4 - Hall

Dimensions: 7'7" x 6'6"

Area: 50 sq. ft

Counted as living area: Yes

Heated: Yes Finished: Yes Enclosed: Yes Contiguous: Yes Permitted: Yes Wet space: No Addition: No Conversion: No