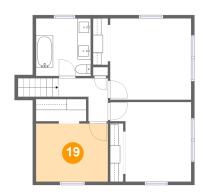

#### **Room dimensions**

Floor 4 Total sqft: 643 Living area: 643

| #  |                 | Dimensions     | sqft       | Counted as living area |
|----|-----------------|----------------|------------|------------------------|
| 15 | Hall            | 7'7" x 6'6"    | 50 sq. ft  | Yes                    |
| 16 | Bedroom         | 12'4" x 12'1"  | 127 sq. ft | Yes                    |
| 17 | Bath            | 8'4" x 8'9"    | 73 sq. ft  | Yes                    |
| 18 | Primary Bedroom | 12'4" x 12'4"  | 152 sq. ft | Yes                    |
| 19 | Bedroom         | 10'11" x 8'10" | 96 sq. ft  | Yes                    |

#### Floor 4 - Bedroom

Dimensions: 10'11" x 8'10"

Area: 96 sq. ft

Counted as living area: Yes