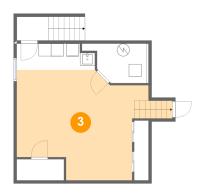

#### Floor 1 - Recreation Room

Dimensions: 20'3" x 17'7"

Area: 306 sq. ft

Counted as living area: Yes

Heated: Yes Finished: Yes Enclosed: Yes Contiguous: Yes Permitted: Yes Wet space: No Addition: No Conversion: No