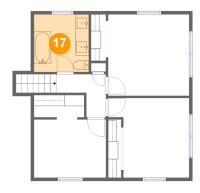

#### Floor 4 - Bath

Dimensions: 8'4" x 8'9"

Area: 73 sq. ft

Counted as living area: Yes