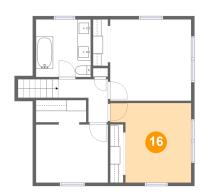

#### 6 Floor 4 - Bedroom

Dimensions: 12'4" x 12'1"

Area: 127 sq. ft

Counted as living area: Yes

Heated: Yes Finished: Yes Enclosed: Yes Contiguous: Yes Permitted: Yes Wet space: No Addition: No Conversion: No