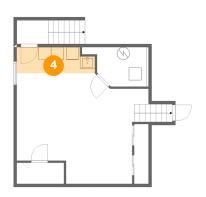

## Floor 1 - Laundry

Dimensions: 12'5" x 4'2"

Area: 48 sq. ft

Counted as living area: Yes

Heated: Yes Finished: Yes Enclosed: Yes Contiguous: Yes Permitted: Yes Wet space: No Addition: No Conversion: No