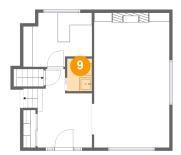

### Floor 2 - Dining Room

Dimensions: 12'2" x 21'8"

Area: 263 sq. ft

Counted as living area: Yes

9 Floor 2 - WC

Dimensions: 4'0" x 5'3" Area: 21 sq. ft

Counted as living area: Yes

Heated: Yes Finished: Yes Enclosed: Yes Contiguous: Yes Permitted: Yes Wet space: Yes Addition: No Conversion: No