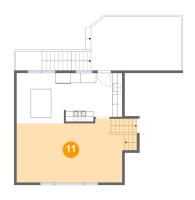

## Floor 3 - Living Room

Dimensions: 21'5" x 12'8"

Area: 269 sq. ft

Counted as living area: Yes