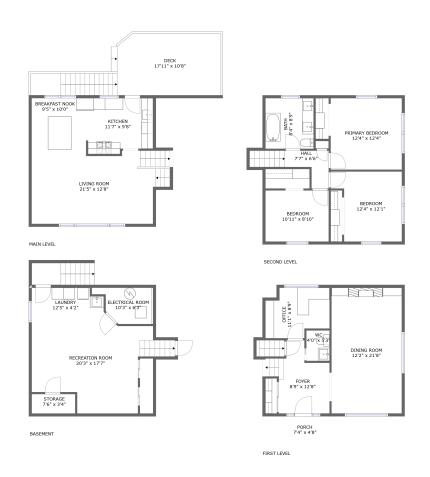

#### **Room dimensions**

Floor 1 Total sqft: 515 Living area: 424

| # |                 | Dimensions    | sqft       | Counted as living area |
|---|-----------------|---------------|------------|------------------------|
| 1 | Outdoor         | 5'0" x 3'9"   | 19 sq. ft  | No                     |
| 2 | Storage         | 7'6" x 3'4"   | 25 sq. ft  | No                     |
| 3 | Recreation Room | 20'3" x 17'7" | 306 sq. ft | Yes                    |
| 4 | Laundry         | 12'5" x 4'2"  | 48 sq. ft  | Yes                    |
| 5 | Electrical Room | 10'3" x 6'3"  | 52 sq. ft  | No                     |

#### **Room dimensions**

Floor 3 Total sqft: 770 Living area: 526

| #  |                | Dimensions     | sqft       | Counted as living area |
|----|----------------|----------------|------------|------------------------|
| 11 | Living Room    | 21'5" x 12'8"  | 269 sq. ft | Yes                    |
| 12 | Deck           | 17'11" x 10'8" | 244 sq. ft | No                     |
| 13 | Breakfast Nook | 9'5" x 10'0"   | 94 sq. ft  | Yes                    |
| 14 | Kitchen        | 11'7" x 9'8"   | 105 sq. ft | Yes                    |

#### **Room dimensions**

Floor 4 Total sqft: 643 Living area: 643

| #  |                 | Dimensions     | sqft       | Counted as living area |
|----|-----------------|----------------|------------|------------------------|
| 15 | Hall            | 7'7" x 6'6"    | 50 sq. ft  | Yes                    |
| 16 | Bedroom         | 12'4" x 12'1"  | 127 sq. ft | Yes                    |
| 17 | Bath            | 8'4" x 8'9"    | 73 sq. ft  | Yes                    |
| 18 | Primary Bedroom | 12'4" x 12'4"  | 152 sq. ft | Yes                    |
| 19 | Bedroom         | 10'11" x 8'10" | 96 sq. ft  | Yes                    |

#### **Room dimensions**

Floor 2 Total sqft: 592 Living area: 558

| #  |             | Dimensions    | sqft       | Counted as living area |
|----|-------------|---------------|------------|------------------------|
| 6  | Foyer       | 8'9" x 12'8"  | 97 sq. ft  | Yes                    |
| 7  | Porch       | 7'4" x 4'8"   | 34 sq. ft  | No                     |
| 8  | Dining Room | 12'2" x 21'8" | 263 sq. ft | Yes                    |
| 9  | wc          | 4'0" x 5'3"   | 21 sq. ft  | Yes                    |
| 10 | Office      | 11'1" x 8'9"  | 84 sq. ft  | Yes                    |