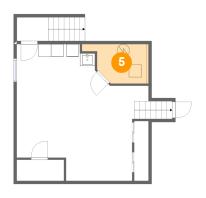

### 5 Floor 1 - Electrical Room

Dimensions: 10'3" x 6'3"

Area: 52 sq. ft

Counted as living area: No

6 Floor 2 - Foyer

**Dimensions:** 8'9" x 12'8"

Area: 97 sq. ft

Counted as living area: Yes