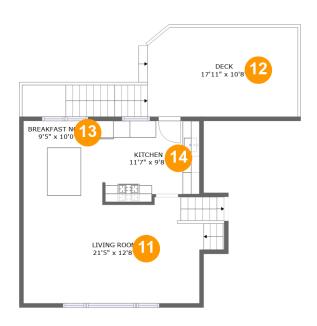

#### **Room dimensions**

Floor 3 Total sqft: 770 Living area: 526

| #  |                | Dimensions     | sqft       | Counted as living area |
|----|----------------|----------------|------------|------------------------|
| 11 | Living Room    | 21'5" x 12'8"  | 269 sq. ft | Yes                    |
| 12 | Deck           | 17'11" x 10'8" | 244 sq. ft | No                     |
| 13 | Breakfast Nook | 9'5" x 10'0"   | 94 sq. ft  | Yes                    |
| 14 | Kitchen        | 11'7" x 9'8"   | 105 sq. ft | Yes                    |

## Floor 3 - Living Room

Dimensions: 21'5" x 12'8"

Area: 269 sq. ft

Counted as living area: Yes

### Ploor 3 - Deck

Dimensions: 17'11" x 10'8"

**Area:** 244 sq. ft

Counted as living area: No

Heated: No Finished: Yes Enclosed: No Contiguous: Yes Permitted: Yes Wet space: No Addition: No Conversion: No

#### Floor 3 - Breakfast Nook

**Dimensions**: 9'5" x 10'0"

Area: 94 sq. ft

Counted as living area: Yes

Heated: Yes Finished: Yes Enclosed: Yes Contiguous: Yes Permitted: Yes Wet space: No Addition: No Conversion: No

#### Floor 3 - Kitchen

**Dimensions:** 11'7" x 9'8"

Area: 105 sq. ft

Counted as living area: Yes