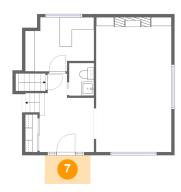

### 5 Floor 1 - Electrical Room

Dimensions: 10'3" x 6'3"

Area: 52 sq. ft

Counted as living area: No

6 Floor 2 - Foyer

**Dimensions:** 8'9" x 12'8"

Area: 97 sq. ft

Counted as living area: Yes