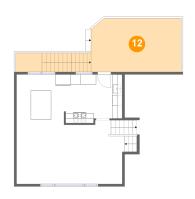

### Ploor 3 - Deck

Dimensions: 17'11" x 10'8"

**Area:** 244 sq. ft

Counted as living area: No

Heated: No Finished: Yes Enclosed: No Contiguous: Yes Permitted: Yes Wet space: No Addition: No Conversion: No