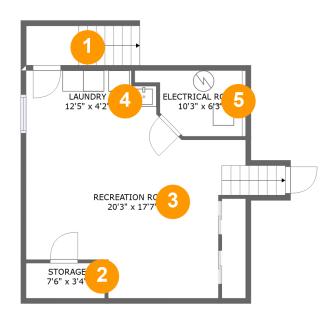

#### **Room dimensions**

Floor 1 Total sqft: 515 Living area: 424

| # |                 | Dimensions    | sqft       | Counted as living area |
|---|-----------------|---------------|------------|------------------------|
| 1 | Outdoor         | 5'0" x 3'9"   | 19 sq. ft  | No                     |
| 2 | Storage         | 7'6" x 3'4"   | 25 sq. ft  | No                     |
| 3 | Recreation Room | 20'3" x 17'7" | 306 sq. ft | Yes                    |
| 4 | Laundry         | 12'5" x 4'2"  | 48 sq. ft  | Yes                    |
| 5 | Electrical Room | 10'3" x 6'3"  | 52 sq. ft  | No                     |

#### 1 - Outdoor

Dimensions: 5'0" x 3'9" Area: 19 sq. ft

Counted as living area: No

Heated: No Finished: No Enclosed: No Contiguous: Yes Permitted: No Wet space: No Addition: No Conversion: No

## Floor 1 - Storage

Dimensions: 7'6" x 3'4"

Area: 25 sq. ft

Counted as living area: No

#### Floor 1 - Recreation Room

Dimensions: 20'3" x 17'7"

Area: 306 sq. ft

Counted as living area: Yes

Heated: Yes Finished: Yes Enclosed: Yes Contiguous: Yes Permitted: Yes Wet space: No Addition: No Conversion: No

## Floor 1 - Laundry

Dimensions: 12'5" x 4'2"

Area: 48 sq. ft

Counted as living area: Yes

Heated: Yes Finished: Yes Enclosed: Yes Contiguous: Yes Permitted: Yes Wet space: No Addition: No Conversion: No

### 5 Floor 1 - Electrical Room

Dimensions: 10'3" x 6'3"

Area: 52 sq. ft

Counted as living area: No

6 Floor 2 - Foyer

**Dimensions:** 8'9" x 12'8"

Area: 97 sq. ft

Counted as living area: Yes