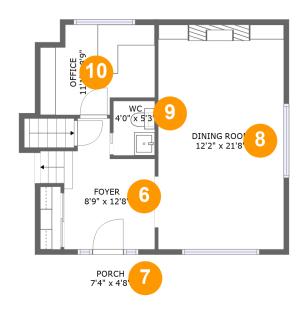

#### **Room dimensions**

Floor 2 Total sqft: 592 Living area: 558

| #  |             | Dimensions    | sqft       | Counted as living area |
|----|-------------|---------------|------------|------------------------|
| 6  | Foyer       | 8'9" x 12'8"  | 97 sq. ft  | Yes                    |
| 7  | Porch       | 7'4" x 4'8"   | 34 sq. ft  | No                     |
| 8  | Dining Room | 12'2" x 21'8" | 263 sq. ft | Yes                    |
| 9  | wc          | 4'0" x 5'3"   | 21 sq. ft  | Yes                    |
| 10 | Office      | 11'1" x 8'9"  | 84 sq. ft  | Yes                    |

### 5 Floor 1 - Electrical Room

Dimensions: 10'3" x 6'3"

Area: 52 sq. ft

Counted as living area: No

6 Floor 2 - Foyer

**Dimensions:** 8'9" x 12'8"

Area: 97 sq. ft

Counted as living area: Yes

Heated: Yes Finished: Yes Enclosed: Yes Contiguous: Yes Permitted: Yes Wet space: No Addition: No Conversion: No

#### Floor 2 - Porch

Dimensions: 7'4" x 4'8"

Area: 34 sq. ft

Counted as living area: No

Heated: No Finished: Yes Enclosed: No Contiguous: Yes Permitted: Yes Wet space: No Addition: No Conversion: No

### Floor 2 - Dining Room

Dimensions: 12'2" x 21'8"

Area: 263 sq. ft

Counted as living area: Yes

9 Floor 2 - WC

Dimensions: 4'0" x 5'3" Area: 21 sq. ft

Counted as living area: Yes

Heated: Yes Finished: Yes Enclosed: Yes Contiguous: Yes Permitted: Yes Wet space: Yes Addition: No Conversion: No

#### Floor 2 - Office

**Dimensions:** 11'1" x 8'9"

Area: 84 sq. ft

Counted as living area: Yes

Heated: Yes Finished: Yes Enclosed: Yes Contiguous: Yes Permitted: Yes Wet space: No Addition: No Conversion: No