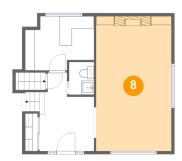

### Floor 2 - Dining Room

Dimensions: 12'2" x 21'8"

Area: 263 sq. ft

Counted as living area: Yes

9 Floor 2 - WC

Dimensions: 4'0" x 5'3" Area: 21 sq. ft

Counted as living area: Yes

Heated: Yes Finished: Yes Enclosed: Yes Contiguous: Yes Permitted: Yes Wet space: Yes Addition: No Conversion: No