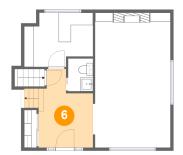

#### 6 Floor 4 - Bedroom

Dimensions: 12'4" x 12'1"

Area: 127 sq. ft

Counted as living area: Yes

Heated: Yes Finished: Yes Enclosed: Yes Contiguous: Yes Permitted: Yes Wet space: No Addition: No Conversion: No