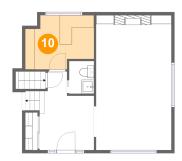

## <sup>10</sup> Floor 4 - Primary Bedroom

Dimensions: 12'4" x 12'4"

**Area:** 152 sq. ft

Counted as living area: Yes

Heated: Yes Finished: Yes Enclosed: Yes Contiguous: Yes Permitted: Yes Wet space: No Addition: No Conversion: No