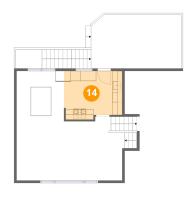

#### Floor 3 - Kitchen

**Dimensions:** 11'7" x 9'8"

Area: 105 sq. ft

Counted as living area: Yes