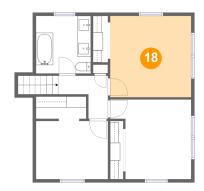

## <sup>10</sup> Floor 4 - Primary Bedroom

Dimensions: 12'4" x 12'4"

**Area:** 152 sq. ft

Counted as living area: Yes

Heated: Yes Finished: Yes Enclosed: Yes Contiguous: Yes Permitted: Yes Wet space: No Addition: No Conversion: No