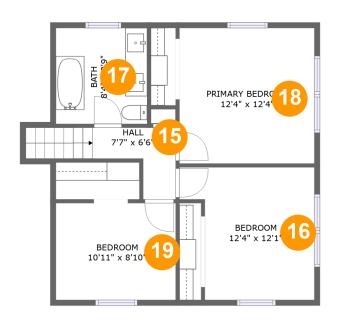

#### **Room dimensions**

Floor 4 Total sqft: 643 Living area: 643

| #  |                 | Dimensions     | sqft       | Counted as living area |
|----|-----------------|----------------|------------|------------------------|
| 15 | Hall            | 7'7" x 6'6"    | 50 sq. ft  | Yes                    |
| 16 | Bedroom         | 12'4" x 12'1"  | 127 sq. ft | Yes                    |
| 17 | Bath            | 8'4" x 8'9"    | 73 sq. ft  | Yes                    |
| 18 | Primary Bedroom | 12'4" x 12'4"  | 152 sq. ft | Yes                    |
| 19 | Bedroom         | 10'11" x 8'10" | 96 sq. ft  | Yes                    |

### Floor 4 - Hall

Dimensions: 7'7" x 6'6"

Area: 50 sq. ft

Counted as living area: Yes

Heated: Yes Finished: Yes Enclosed: Yes Contiguous: Yes Permitted: Yes Wet space: No Addition: No Conversion: No

#### 6 Floor 4 - Bedroom

Dimensions: 12'4" x 12'1"

Area: 127 sq. ft

Counted as living area: Yes

Heated: Yes Finished: Yes Enclosed: Yes Contiguous: Yes Permitted: Yes Wet space: No Addition: No Conversion: No

#### Floor 4 - Bath

Dimensions: 8'4" x 8'9"

Area: 73 sq. ft

Counted as living area: Yes

## <sup>10</sup> Floor 4 - Primary Bedroom

Dimensions: 12'4" x 12'4"

**Area:** 152 sq. ft

Counted as living area: Yes

Heated: Yes Finished: Yes Enclosed: Yes Contiguous: Yes Permitted: Yes Wet space: No Addition: No Conversion: No

#### Floor 4 - Bedroom

Dimensions: 10'11" x 8'10"

Area: 96 sq. ft

Counted as living area: Yes