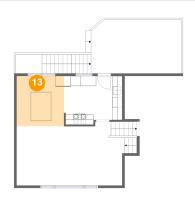

#### Floor 3 - Breakfast Nook

**Dimensions**: 9'5" x 10'0"

Area: 94 sq. ft

Counted as living area: Yes

Heated: Yes Finished: Yes Enclosed: Yes Contiguous: Yes Permitted: Yes Wet space: No Addition: No Conversion: No