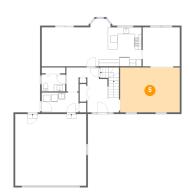

# 5 Floor 2 - Living Room

**Dimensions:** 17'8" x 13'3"

**Area:** 234 sq. ft

Counted as Living Area:

Yes

Heated: Yes Finished: Yes Enclosed: Yes Contiguous:

Yes