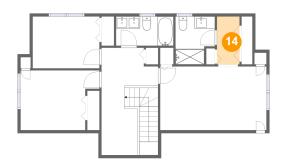

## 4 Floor 3 - Hall

**Dimensions:** 3'9" x 7'11"

Area: 30 sq. ft

Counted as Living Area:

Yes

Heated: Yes Finished: Yes Enclosed: Yes Contiguous:

Yes