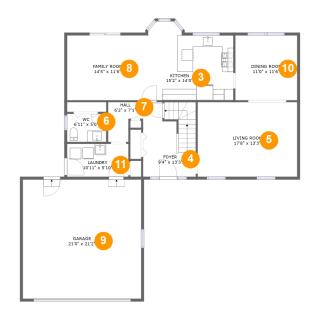

### **Room Dimensions**

Floor 2 Total sqft: 1587 Living area: 1106

| #  | Room name   | Dimensions     | Area (sqft) | Counted as Living Area |
|----|-------------|----------------|-------------|------------------------|
| 3  | Kitchen     | 15'2" x 14'0"  | 187 sq. ft  | Yes                    |
| 4  | Foyer       | 9'4" x 13'3"   | 121 sq. ft  | Yes                    |
| 5  | Living Room | 17'8" x 13'3"  | 234 sq. ft  | Yes                    |
| 6  | Wc          | 6'11" x 5'0"   | 35 sq. ft   | Yes                    |
| 7  | Hall        | 6'2" x 7'1"    | 33 sq. ft   | Yes                    |
| 8  | Family Room | 14'5" x 11'6"  | 166 sq. ft  | Yes                    |
| 9  | Garage      | 21'0" x 21'2"  | 445 sq. ft  | No                     |
| 10 | Dining Room | 11'0" x 11'6"  | 126 sq. ft  | Yes                    |
| 11 | Laundry     | 10'11" x 5'10" | 64 sq. ft   | Yes                    |

## 3 Floor 2 - Kitchen

**Dimensions**: 15'2" x 14'0" **Area**: 187 sq. ft

Counted as Living Area:

Yes

Heated: Yes Finished: Yes Enclosed: Yes Contiguous:

Yes

Permitted: Yes Wet Space: No Addition: No Conversion: No

# 4 Floor 2 - Foyer

**Dimensions**: 9'4" x 13'3"

Area: 121 sq. ft

Counted as Living Area:

Yes

Heated: Yes Finished: Yes Enclosed: Yes Contiguous:

Yes

Permitted: Yes Wet Space: No Addition: No Conversion: No

# 5 Floor 2 - Living Room

**Dimensions:** 17'8" x 13'3"

**Area:** 234 sq. ft

Counted as Living Area:

Yes

Heated: Yes Finished: Yes Enclosed: Yes Contiguous:

Yes

## 6 Floor 2 - Wc

Dimensions: 6'11" x 5'0"

Area: 35 sq. ft

Counted as Living Area:

Yes

Heated: Yes Finished: Yes Enclosed: Yes Contiguous:

Yes

Permitted: Yes Wet Space: Yes Addition: No Conversion: No

### 7 Floor 2 - Hall

Dimensions: 6'2" x 7'1"

Area: 33 sq. ft

Counted as Living Area:

Yes

Heated: Yes Finished: Yes Enclosed: Yes Contiguous:

Yes

Permitted: Yes Wet Space: No Addition: No Conversion: No

# Floor 2 - Family Room

Dimensions: 14'5" x 11'6"

Area: 166 sq. ft

Counted as Living Area:

Yes

Heated: Yes Finished: Yes Enclosed: Yes Contiguous:

Yes

# 9 Floor 2 - Garage

Dimensions: 21'0" x 21'2"

**Area:** 445 sq. ft

Counted as Living Area: No

Heated: No Finished: No Enclosed: Yes Contiguous: Yes Permitted: Yes Wet Space: No Addition: No Conversion: No

# Floor 2 - Dining Room

Dimensions: 11'0" x 11'6"

Area: 126 sq. ft

Counted as Living Area:

Yes

Heated: Yes Finished: Yes Enclosed: Yes Contiguous:

Yes

Permitted: Yes Wet Space: No Addition: No Conversion: No

# Floor 2 - Laundry

Dimensions: 10'11" x 5'10"

Area: 64 sq. ft

Counted as Living Area:

Yes

Heated: Yes Finished: Yes Enclosed: Yes Contiguous:

Yes