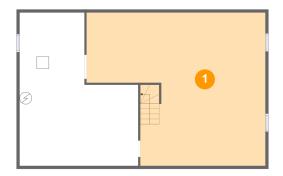

# Ploor 1 - Utility

**Dimensions**: 19'5" x 25'1"

Area: 383 sq. ft

Counted as Living Area: No

Heated: Yes Finished: No Enclosed: Yes Contiguous: Yes Permitted: Yes Wet Space: No Addition: No Conversion: No