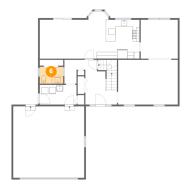

## 3 Floor 2 - Kitchen

**Dimensions**: 15'2" x 14'0" **Area**: 187 sq. ft

Counted as Living Area:

Yes

Heated: Yes Finished: Yes Enclosed: Yes Contiguous:

Yes

Permitted: Yes Wet Space: No Addition: No Conversion: No