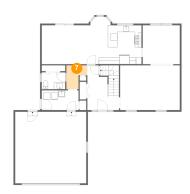

### 7 Floor 2 - Hall

Dimensions: 6'2" x 7'1"

Area: 33 sq. ft

Counted as Living Area:

Yes

Heated: Yes Finished: Yes Enclosed: Yes Contiguous:

Yes

Permitted: Yes Wet Space: No Addition: No Conversion: No