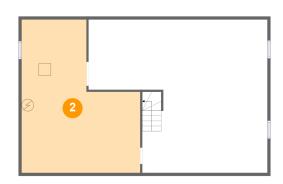

## 3 Floor 2 - Kitchen

**Dimensions**: 15'2" x 14'0" **Area**: 187 sq. ft

Counted as Living Area:

Yes

Heated: Yes Finished: Yes Enclosed: Yes Contiguous:

Yes

Permitted: Yes Wet Space: No Addition: No Conversion: No