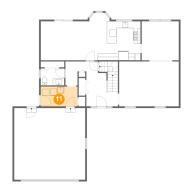

### 1 Floor 3 - Bath

**Dimensions:** 6'7" x 7'11"

Area: 47 sq. ft

Counted as Living Area:

Yes

Heated: Yes Finished: Yes Enclosed: Yes Contiguous:

Yes

Permitted: Yes Wet Space: Yes Addition: No Conversion: No