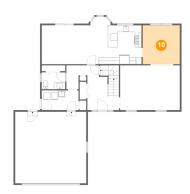

# Floor 2 - Dining Room

Dimensions: 11'0" x 11'6"

Area: 126 sq. ft

Counted as Living Area:

Yes

Heated: Yes Finished: Yes Enclosed: Yes Contiguous:

Yes

Permitted: Yes Wet Space: No Addition: No Conversion: No