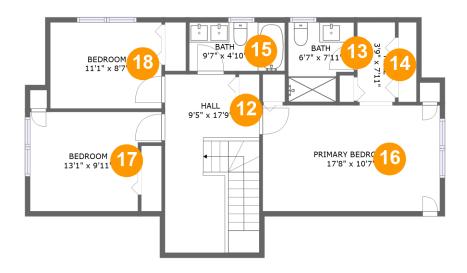

## 1 Floor 1 - Basement

Dimensions: 29'4" x 25'1"

**Area:** 613 sq. ft

Counted as Living Area: No

Heated: Yes Finished: No Enclosed: Yes Contiguous: Yes Permitted: Yes Wet Space: No Addition: No Conversion: No