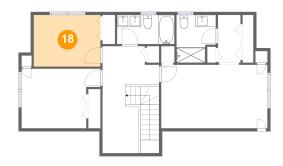

### Floor 3 - Bedroom

Dimensions: 11'1" x 8'7"

Area: 95 sq. ft

Counted as Living Area:

Yes

Heated: Yes Finished: Yes Enclosed: Yes Contiguous:

Yes