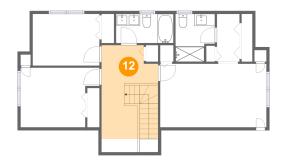

# Ploor 3 - Hall

Dimensions: 9'5" x 17'9" Area: 139 sq. ft

Counted as Living Area:

Yes

Heated: Yes Finished: Yes Enclosed: Yes Contiguous:

Yes

Permitted: Yes Wet Space: No Addition: No Conversion: No