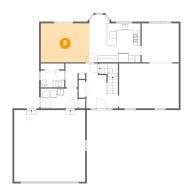

# 5 Floor 2 - Living Room

**Dimensions:** 17'8" x 13'3"

**Area:** 234 sq. ft

Counted as Living Area:

Yes

Heated: Yes Finished: Yes Enclosed: Yes Contiguous:

Yes