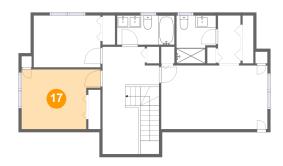

## 10 Floor 3 - Bedroom

**Dimensions:** 13'1" x 9'11"

**Area:** 114 sq. ft

Counted as Living Area:

Yes

Heated: Yes Finished: Yes Enclosed: Yes Contiguous:

Yes