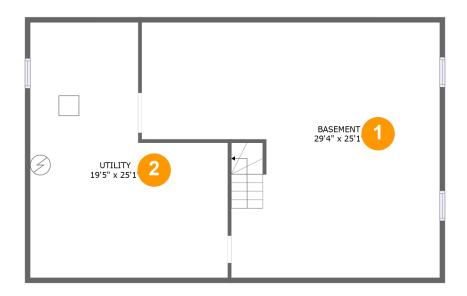

### **Room Dimensions**

Floor 1 Total sqft: 1077 Living area: 0

| # | Room name | Dimensions    | Area (sqft) | Counted as Living Area |
|---|-----------|---------------|-------------|------------------------|
| 1 | Basement  | 29'4" x 25'1" | 613 sq. ft  | No                     |
| 2 | Utility   | 19'5" x 25'1" | 383 sq. ft  | No                     |

## 1 Floor 1 - Basement

Dimensions: 29'4" x 25'1"

**Area:** 613 sq. ft

Counted as Living Area: No

Heated: Yes Finished: No Enclosed: Yes Contiguous: Yes Permitted: Yes Wet Space: No Addition: No Conversion: No

# Ploor 1 - Utility

**Dimensions**: 19'5" x 25'1"

Area: 383 sq. ft

Counted as Living Area: No

Heated: Yes Finished: No Enclosed: Yes Contiguous: Yes Permitted: Yes Wet Space: No Addition: No Conversion: No