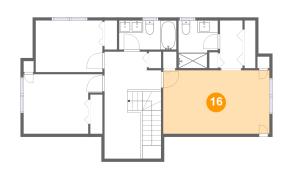

## 16 Floor 3 - Primary Bedroom

**Dimensions**: 17'8" x 10'7"

**Area:** 187 sq. ft

**Counted as Living Area:** 

Yes

Heated: Yes Finished: Yes Enclosed: Yes Contiguous:

Yes

Permitted: Yes Wet Space: No Addition: No Conversion: No