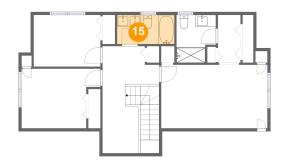

## <sup>15</sup> Floor 3 - Bath

Dimensions: 9'7" x 4'10"

Area: 46 sq. ft

**Counted as Living Area:** 

Yes

Heated: Yes Finished: Yes Enclosed: Yes Contiguous:

Yes

Permitted: Yes Wet Space: Yes Addition: No Conversion: No