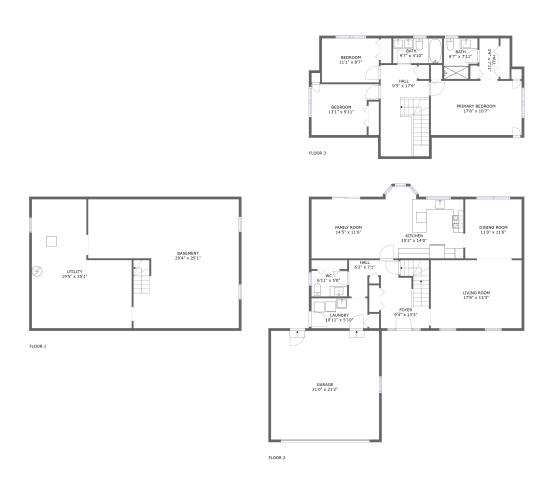

### **Property Summary**

### **Room Dimensions**

Floor 1 Total sqft: 1077 Living area: 0

| # | Room name | Dimensions    | Area (sqft) | Counted as Living Area |
|---|-----------|---------------|-------------|------------------------|
| 1 | Basement  | 29'4" x 25'1" | 613 sq. ft  | No                     |
| 2 | Utility   | 19'5" x 25'1" | 383 sq. ft  | No                     |

### **Room Dimensions**

Floor 2 Total sqft: 1587 Living area: 1106

| #  | Room name   | Dimensions     | Area (sqft) | Counted as Living Area |
|----|-------------|----------------|-------------|------------------------|
| 3  | Kitchen     | 15'2" x 14'0"  | 187 sq. ft  | Yes                    |
| 4  | Foyer       | 9'4" x 13'3"   | 121 sq. ft  | Yes                    |
| 5  | Living Room | 17'8" x 13'3"  | 234 sq. ft  | Yes                    |
| 6  | Wc          | 6'11" x 5'0"   | 35 sq. ft   | Yes                    |
| 7  | Hall        | 6'2" x 7'1"    | 33 sq. ft   | Yes                    |
| 8  | Family Room | 14'5" x 11'6"  | 166 sq. ft  | Yes                    |
| 9  | Garage      | 21'0" x 21'2"  | 445 sq. ft  | No                     |
| 10 | Dining Room | 11'0" x 11'6"  | 126 sq. ft  | Yes                    |
| 11 | Laundry     | 10'11" x 5'10" | 64 sq. ft   | Yes                    |

#### **Room Dimensions**

Floor 3 Total sqft: 846 Living area: 818

| #  | Room name       | Dimensions    | Area (sqft) | Counted as Living Area |
|----|-----------------|---------------|-------------|------------------------|
| 12 | Hall            | 9'5" x 17'9"  | 139 sq. ft  | Yes                    |
| 13 | Bath            | 6'7" x 7'11"  | 47 sq. ft   | Yes                    |
| 14 | Hall            | 3'9" x 7'11"  | 30 sq. ft   | Yes                    |
| 15 | Bath            | 9'7" x 4'10"  | 46 sq. ft   | Yes                    |
| 16 | Primary Bedroom | 17'8" x 10'7" | 187 sq. ft  | Yes                    |
| 17 | Bedroom         | 13'1" x 9'11" | 114 sq. ft  | Yes                    |
| 18 | Bedroom         | 11'1" x 8'7"  | 95 sq. ft   | Yes                    |