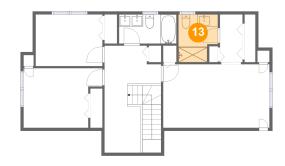

### 1 Floor 3 - Bath

**Dimensions:** 6'7" x 7'11"

Area: 47 sq. ft

Counted as Living Area:

Yes

Heated: Yes Finished: Yes Enclosed: Yes Contiguous:

Yes

Permitted: Yes Wet Space: Yes Addition: No Conversion: No