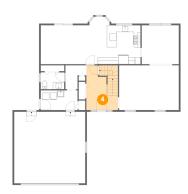

# 4 Floor 2 - Foyer

**Dimensions**: 9'4" x 13'3"

Area: 121 sq. ft

Counted as Living Area:

Yes

Heated: Yes Finished: Yes Enclosed: Yes Contiguous:

Yes

Permitted: Yes Wet Space: No Addition: No Conversion: No