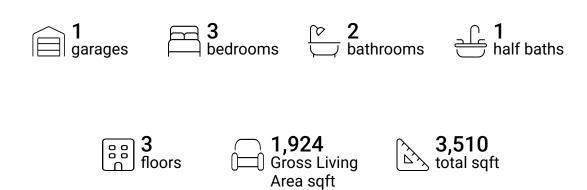

### **Property Summary**

### **Room Dimensions**

Floor 1 Total sqft: 1077 Living area: 0

| # | Room name | Dimensions    | Area (sqft) | Counted as Living Area |
|---|-----------|---------------|-------------|------------------------|
| 1 | Basement  | 29'4" x 25'1" | 613 sq. ft  | No                     |
| 2 | Utility   | 19'5" x 25'1" | 383 sq. ft  | No                     |

### **Room Dimensions**

Floor 2 Total sqft: 1587 Living area: 1106

| #  | Room name   | Dimensions     | Area (sqft) | Counted as Living Area |
|----|-------------|----------------|-------------|------------------------|
| 3  | Kitchen     | 15'2" x 14'0"  | 187 sq. ft  | Yes                    |
| 4  | Foyer       | 9'4" x 13'3"   | 121 sq. ft  | Yes                    |
| 5  | Living Room | 17'8" x 13'3"  | 234 sq. ft  | Yes                    |
| 6  | Wc          | 6'11" x 5'0"   | 35 sq. ft   | Yes                    |
| 7  | Hall        | 6'2" x 7'1"    | 33 sq. ft   | Yes                    |
| 8  | Family Room | 14'5" x 11'6"  | 166 sq. ft  | Yes                    |
| 9  | Garage      | 21'0" x 21'2"  | 445 sq. ft  | No                     |
| 10 | Dining Room | 11'0" x 11'6"  | 126 sq. ft  | Yes                    |
| 11 | Laundry     | 10'11" x 5'10" | 64 sq. ft   | Yes                    |

#### **Room Dimensions**

Floor 3 Total sqft: 846 Living area: 818

| #  | Room name       | Dimensions    | Area (sqft) | Counted as Living Area |
|----|-----------------|---------------|-------------|------------------------|
| 12 | Hall            | 9'5" x 17'9"  | 139 sq. ft  | Yes                    |
| 13 | Bath            | 6'7" x 7'11"  | 47 sq. ft   | Yes                    |
| 14 | Hall            | 3'9" x 7'11"  | 30 sq. ft   | Yes                    |
| 15 | Bath            | 9'7" x 4'10"  | 46 sq. ft   | Yes                    |
| 16 | Primary Bedroom | 17'8" x 10'7" | 187 sq. ft  | Yes                    |
| 17 | Bedroom         | 13'1" x 9'11" | 114 sq. ft  | Yes                    |
| 18 | Bedroom         | 11'1" x 8'7"  | 95 sq. ft   | Yes                    |