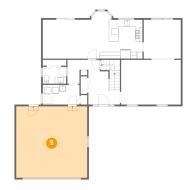

# 9 Floor 2 - Garage

Dimensions: 21'0" x 21'2"

**Area:** 445 sq. ft

Counted as Living Area: No

Heated: No Finished: No Enclosed: Yes Contiguous: Yes Permitted: Yes Wet Space: No Addition: No Conversion: No