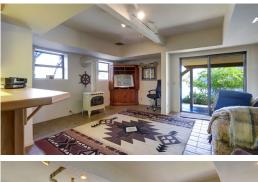

lakeviews, fireplace & open to dining room. Newer deck with cable railings & spiral staircase to lower covered patio & adjacent hot tub. Spacious Master suite with jetted tub, walk-in shower & private balcony. Lower Level has Great family room with wet bar & propane stove & also could be guest quarters. New exterior paint & stucco in 2015, New concrete pad & dock w wood & galvanized steel const in 2014, New, high efficiency furnace & ducting in 2014, Newer custom outdoor lighting, Newer hot water heater. Two of 4 Atrium skylights are remotely controlled. 3 heat/cooling zones.