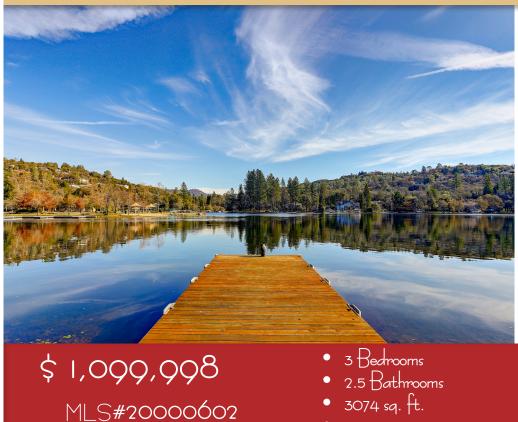

## Lake Front Living! 18637 Forest Park Circle

• .30 acres

Lovely Lakefront home with exquisite lakeviews. Designed by World renowned solar Architect, David Wright.Located on 5 mile hour of lake for peaceful living. Enter through dramatic Atrium. Light & bright kitchen with island, breakfast nook & lakeviews. Large deck off of kitchen. Living Room has vaulted wood ceiling,