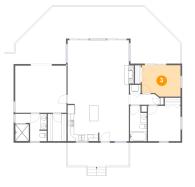

#### Floor 1 - Bedroom

Dimensions: 12'1" x 9'9" Area: 113 sq. ft Counted as Living Area: Yes

Heated: Yes Finished: Yes Enclosed: Yes Contiguous: Yes Permitted: Yes Wet Space: No Addition: No Conversion: No