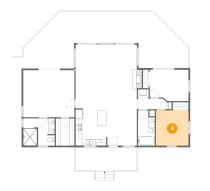

#### Floor 1 - Bedroom

Dimensions: 10'2" x 11'0" Area: 112 sq. ft Counted as Living Area: Yes Heated: Yes Finished: Yes Enclosed: Yes Contiguous: Yes Permitted: Yes Wet Space: No Addition: No Conversion: No