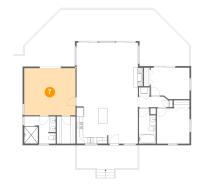

# 5 Floor 1 - Porch

Dimensions: 19'1" x 7'7" Area: 140 sq. ft Counted as Living Area: No Heated: No Finished: Yes Enclosed: No Contiguous: Yes Permitted: Yes Wet Space: No Addition: No Conversion: No

Scan captured on Thu, 19 Sep 2024 19:32:42 GMT Information is calculated by CubiCasa technology; deemed highly reliable but not guaranteed.