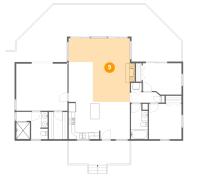

#### Floor 1 - Primary Bedroom

Dimensions: 15'11" x 14'8" Area: 234 sq. ft Counted as Living Area: Yes Heated: Yes Finished: Yes Enclosed: Yes Contiguous: Yes Permitted: Yes Wet Space: No Addition: No Conversion: No