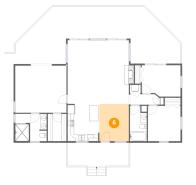

# 😳 **Floor 1 -** Dining Area

Dimensions: 7'7" x 12'5" Area: 94 sq. ft Counted as Living Area: Yes Heated: Yes Finished: Yes Enclosed: Yes Contiguous: Yes Permitted: Yes Wet Space: No Addition: No Conversion: No