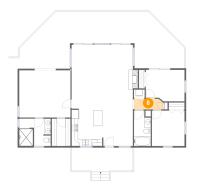

# 1 Floor 1 - Bath

Dimensions: 9'10" x 8'6" Area: 80 sq. ft Counted as Living Area: Yes Heated: Yes Finished: Yes Enclosed: Yes Contiguous: Yes Permitted: Yes Wet Space: Yes Addition: No Conversion: No