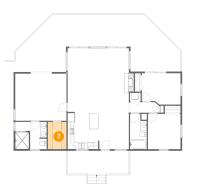

Dimensions: 50'0" x 17'9" Area: 626 sq. ft Counted as Living Area: No Heated: No Finished: Yes Enclosed: No Contiguous: Yes Permitted: Yes Wet Space: No Addition: No Conversion: No

2 Floor 1 - W.i.c.

Dimensions: 5'10" x 8'6" Area: 49 sq. ft Counted as Living Area: Yes