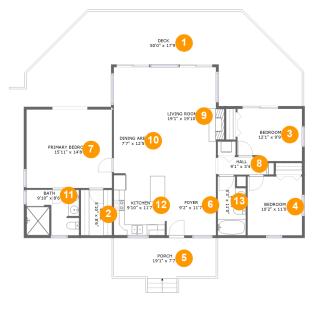

## **Room Dimensions**

Floor 1

Total sqft: 2212

Living area: 1446

| #  | Room name       | Dimensions     | Area (sqft) | Counted as Living Area |
|----|-----------------|----------------|-------------|------------------------|
| 1  | Deck            | 50'0" x 17'9"  | 626 sq. ft  | No                     |
| 2  | W.i.c.          | 5'10" x 8'6"   | 49 sq. ft   | Yes                    |
| 3  | Bedroom         | 12'1" x 9'9"   | 113 sq. ft  | Yes                    |
| 4  | Bedroom         | 10'2" x 11'0"  | 112 sq. ft  | Yes                    |
| 5  | Porch           | 19'1" x 7'7"   | 140 sq. ft  | No                     |
| 6  | Foyer           | 9'2" x 11'7"   | 107 sq. ft  | Yes                    |
| 7  | Primary Bedroom | 15'11" x 14'8" | 234 sq. ft  | Yes                    |
| 8  | Hall            | 9'1" x 3'4"    | 29 sq. ft   | Yes                    |
| 9  | Living Room     | 19'1" x 19'10" | 294 sq. ft  | Yes                    |
| 10 | Dining Area     | 7'7" x 12'5"   | 94 sq. ft   | Yes                    |
| 11 | Bath            | 9'10" x 8'6"   | 80 sq. ft   | Yes                    |

Scan captured on Thu, 19 Sep 2024 19:32:42 GMT

Information is calculated by CubiCasa technology; deemed highly reliable but not guaranteed.

| #  | Room name | Dimensions    | Area (sqft) | Counted as Living Area |
|----|-----------|---------------|-------------|------------------------|
| 12 | Kitchen   | 9'10" x 11'7" | 113 sq. ft  | Yes                    |
| 13 | Bath      | 5'3" x 11'0"  | 53 sq. ft   | Yes                    |