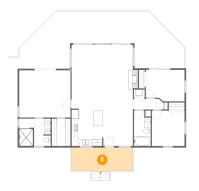

# 5 Floor 1 - Porch

Dimensions: 19'1" x 7'7" Area: 140 sq. ft Counted as Living Area: No Heated: No Finished: Yes Enclosed: No Contiguous: Yes Permitted: Yes Wet Space: No Addition: No Conversion: No

Scan captured on Thu, 19 Sep 2024 19:32:42 GMT Information is calculated by CubiCasa technology; deemed highly reliable but not guaranteed.