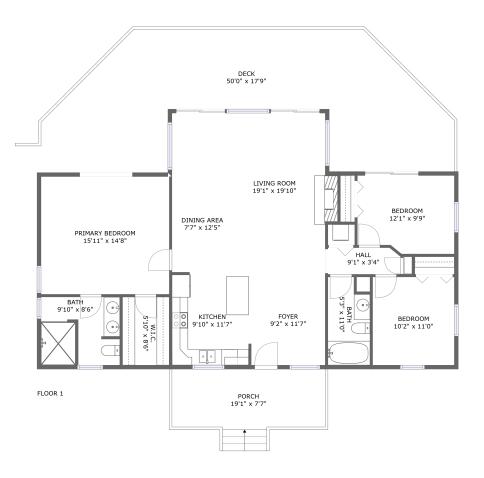

## **Room Dimensions**

Floor 1

Total sqft: 2212

Living area: 1446

| #  | Room name       | Dimensions     | Area (sqft) | Counted as Living Area |
|----|-----------------|----------------|-------------|------------------------|
| 1  | Deck            | 50'0" x 17'9"  | 626 sq. ft  | No                     |
| 2  | W.i.c.          | 5'10" x 8'6"   | 49 sq. ft   | Yes                    |
| 3  | Bedroom         | 12'1" x 9'9"   | 113 sq. ft  | Yes                    |
| 4  | Bedroom         | 10'2" x 11'0"  | 112 sq. ft  | Yes                    |
| 5  | Porch           | 19'1" x 7'7"   | 140 sq. ft  | No                     |
| 6  | Foyer           | 9'2" x 11'7"   | 107 sq. ft  | Yes                    |
| 7  | Primary Bedroom | 15'11" x 14'8" | 234 sq. ft  | Yes                    |
| 8  | Hall            | 9'1" x 3'4"    | 29 sq. ft   | Yes                    |
| 9  | Living Room     | 19'1" x 19'10" | 294 sq. ft  | Yes                    |
| 10 | Dining Area     | 7'7" x 12'5"   | 94 sq. ft   | Yes                    |
| 11 | Bath            | 9'10" x 8'6"   | 80 sq. ft   | Yes                    |

Scan captured on Thu, 19 Sep 2024 19:32:42 GMT

Information is calculated by CubiCasa technology; deemed highly reliable but not guaranteed.

| #  | Room name | Dimensions    | Area (sqft) | Counted as Living Area |
|----|-----------|---------------|-------------|------------------------|
| 12 | Kitchen   | 9'10" x 11'7" | 113 sq. ft  | Yes                    |
| 13 | Bath      | 5'3" x 11'0"  | 53 sq. ft   | Yes                    |