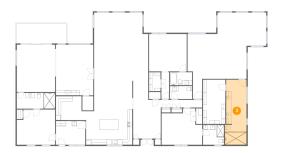

### Floor 1 - Foyer

Dimensions: 10'11" x 15'3"

Area: 166 sq. ft

**Counted as Living Area:** 

Yes

Heated: Yes Finished: Yes Enclosed: Yes Contiguous:

Yes