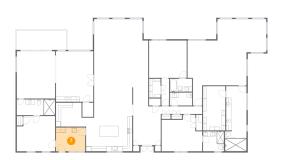

## 1 Floor 1 - Living Room

**Dimensions**: 21'4" x 34'4" **Area**: 597 sq. ft

Counted as Living Area:

Yes

Heated: Yes Finished: Yes Enclosed: Yes Contiguous:

Yes

Permitted: Yes Wet Space: No Addition: No Conversion: No