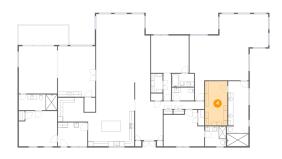

#### Floor 1 - Breakfast Nook

**Dimensions:** 15'0" x 11'4"

**Area:** 170 sq. ft

Counted as Living Area:

Yes

Heated: Yes Finished: Yes Enclosed: Yes Contiguous: Yes

**Dimensions:** 8'3" x 7'10"

Area: 65 sq. ft