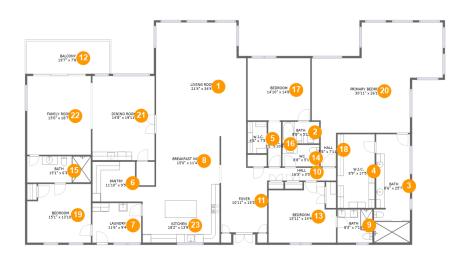

#### **Room Dimensions**

Floor 1 Total sqft: 4303 Living area: 4152

| #  | Room name      | Dimensions     | Area (sqft) | Counted as Living Area |
|----|----------------|----------------|-------------|------------------------|
| 1  | Living Room    | 21'4" x 34'4"  | 597 sq. ft  | Yes                    |
| 2  | Bath           | 8'8" x 5'1"    | 44 sq. ft   | Yes                    |
| 3  | Bath           | 8'6" x 25'7"   | 208 sq. ft  | Yes                    |
| 4  | W.i.c.         | 8'9" x 17'5"   | 153 sq. ft  | Yes                    |
| 5  | W.i.c.         | 4'6" x 7'5"    | 34 sq. ft   | Yes                    |
| 6  | Pantry         | 11'10" x 9'5"  | 101 sq. ft  | Yes                    |
| 7  | Laundry        | 11'6" x 9'4"   | 108 sq. ft  | Yes                    |
| 8  | Breakfast Nook | 15'0" x 11'4"  | 170 sq. ft  | Yes                    |
| 9  | Bath           | 8'3" x 7'10"   | 65 sq. ft   | Yes                    |
| 10 | Hall           | 16'3" x 3'0"   | 49 sq. ft   | Yes                    |
| 11 | Foyer          | 10'11" x 15'3" | 166 sq. ft  | Yes                    |

| #  | Room name       | Dimensions     | Area (sqft) | Counted as Living Area |
|----|-----------------|----------------|-------------|------------------------|
| 12 | Balcony         | 19'7" x 7'8"   | 151 sq. ft  | No                     |
| 13 | Bedroom         | 15'11" x 14'4" | 194 sq. ft  | Yes                    |
| 14 | Wc              | 8'8" x 5'1"    | 44 sq. ft   | Yes                    |
| 15 | Bath            | 15'1" x 6'3"   | 94 sq. ft   | Yes                    |
| 16 | Hall            | 3'1" x 10'6"   | 32 sq. ft   | Yes                    |
| 17 | Bedroom         | 14'10" x 14'8" | 218 sq. ft  | Yes                    |
| 18 | Hall            | 3'8" x 7'11"   | 29 sq. ft   | Yes                    |
| 19 | Bedroom         | 15'1" x 13'10" | 198 sq. ft  | Yes                    |
| 20 | Primary Bedroom | 30'11" x 26'1" | 600 sq. ft  | Yes                    |
| 21 | Dining Room     | 14'8" x 19'11" | 293 sq. ft  | Yes                    |
| 22 | Family Room     | 15'0" x 18'7"  | 280 sq. ft  | Yes                    |
| 23 | Kitchen         | 18'2" x 13'9"  | 249 sq. ft  | Yes                    |