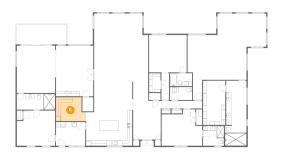

## 1 Floor 1 - Living Room

**Dimensions**: 21'4" x 34'4" **Area**: 597 sq. ft

Counted as Living Area:

Yes

Heated: Yes Finished: Yes Enclosed: Yes Contiguous:

Yes

Permitted: Yes Wet Space: No Addition: No Conversion: No