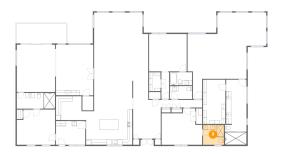

#### 2 Floor 1 - Bath

Dimensions: 8'8" x 5'1"

Area: 44 sq. ft

Counted as Living Area:

Yes

Heated: Yes Finished: Yes Enclosed: Yes Contiguous:

Yes

3 Floor 1 - Bath