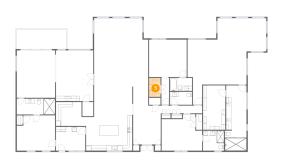

#### Floor 1 - Hall

**Dimensions:** 16'3" x 3'0"

Area: 49 sq. ft

Counted as Living Area:

Yes

Heated: Yes Finished: Yes Enclosed: Yes Contiguous:

Yes

Permitted: Yes Wet Space: No Addition: No Conversion: No