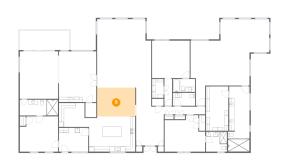

## 1 Floor 1 - Living Room

**Dimensions**: 21'4" x 34'4" **Area**: 597 sq. ft

Counted as Living Area:

Yes

Heated: Yes Finished: Yes Enclosed: Yes Contiguous:

Yes

Permitted: Yes Wet Space: No Addition: No Conversion: No