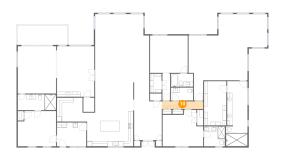

**Dimensions**: 8'6" x 25'7" **Area**: 208 sq. ft

Counted as Living Area:

Yes

Heated: Yes Finished: Yes Enclosed: Yes Contiguous:

Yes

Permitted: Yes Wet Space: Yes Addition: No Conversion: No

4 Floor 1 - W.i.c.