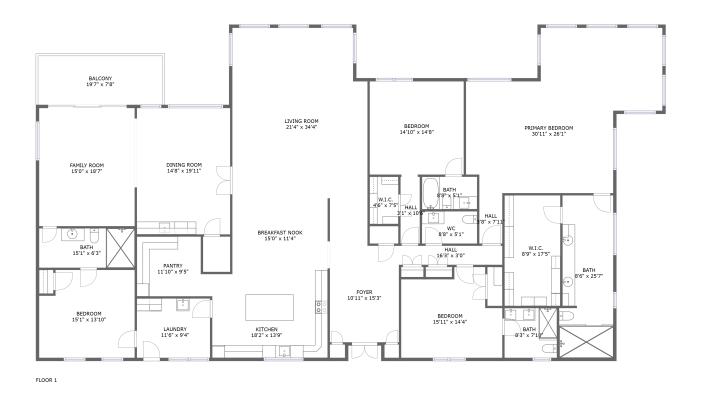

#### **Room Dimensions**

Floor 1 Total sqft: 4303 Living area: 4152

| #  | Room name      | Dimensions     | Area (sqft) | Counted as Living Area |
|----|----------------|----------------|-------------|------------------------|
| 1  | Living Room    | 21'4" x 34'4"  | 597 sq. ft  | Yes                    |
| 2  | Bath           | 8'8" x 5'1"    | 44 sq. ft   | Yes                    |
| 3  | Bath           | 8'6" x 25'7"   | 208 sq. ft  | Yes                    |
| 4  | W.i.c.         | 8'9" x 17'5"   | 153 sq. ft  | Yes                    |
| 5  | W.i.c.         | 4'6" x 7'5"    | 34 sq. ft   | Yes                    |
| 6  | Pantry         | 11'10" x 9'5"  | 101 sq. ft  | Yes                    |
| 7  | Laundry        | 11'6" x 9'4"   | 108 sq. ft  | Yes                    |
| 8  | Breakfast Nook | 15'0" x 11'4"  | 170 sq. ft  | Yes                    |
| 9  | Bath           | 8'3" x 7'10"   | 65 sq. ft   | Yes                    |
| 10 | Hall           | 16'3" x 3'0"   | 49 sq. ft   | Yes                    |
| 11 | Foyer          | 10'11" x 15'3" | 166 sq. ft  | Yes                    |

| #  | Room name       | Dimensions     | Area (sqft) | Counted as Living Area |
|----|-----------------|----------------|-------------|------------------------|
| 12 | Balcony         | 19'7" x 7'8"   | 151 sq. ft  | No                     |
| 13 | Bedroom         | 15'11" x 14'4" | 194 sq. ft  | Yes                    |
| 14 | Wc              | 8'8" x 5'1"    | 44 sq. ft   | Yes                    |
| 15 | Bath            | 15'1" x 6'3"   | 94 sq. ft   | Yes                    |
| 16 | Hall            | 3'1" x 10'6"   | 32 sq. ft   | Yes                    |
| 17 | Bedroom         | 14'10" x 14'8" | 218 sq. ft  | Yes                    |
| 18 | Hall            | 3'8" x 7'11"   | 29 sq. ft   | Yes                    |
| 19 | Bedroom         | 15'1" x 13'10" | 198 sq. ft  | Yes                    |
| 20 | Primary Bedroom | 30'11" x 26'1" | 600 sq. ft  | Yes                    |
| 21 | Dining Room     | 14'8" x 19'11" | 293 sq. ft  | Yes                    |
| 22 | Family Room     | 15'0" x 18'7"  | 280 sq. ft  | Yes                    |
| 23 | Kitchen         | 18'2" x 13'9"  | 249 sq. ft  | Yes                    |