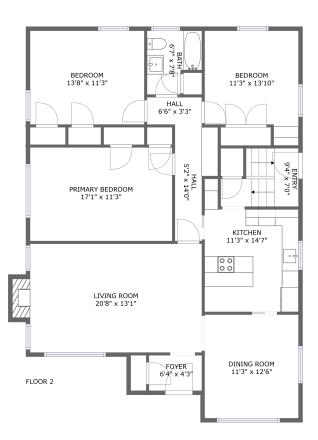

### **Room dimensions**

Floor 2

Total sqft: 1472 Living area: 1460

| #  |             | Dimensions     | sqft       | Counted as living area |
|----|-------------|----------------|------------|------------------------|
| 10 | Bedroom     | 11'3" x 13'10" | 135 sq. ft | Yes                    |
| 11 | Bedroom     | 13'8" x 11'3"  | 155 sq. ft | Yes                    |
| 12 | Hall        | 6'6" x 3'3"    | 22 sq. ft  | Yes                    |
| 13 | Bath        | 6'7" x 7'8"    | 43 sq. ft  | Yes                    |
| 14 | Dining Room | 11'3" x 12'6"  | 141 sq. ft | Yes                    |
| 15 | Hall        | 5'2" x 14'0"   | 57 sq. ft  | Yes                    |
| 16 | Living Room | 20'8" x 13'1"  | 280 sq. ft | Yes                    |
| 17 | Kitchen     | 11'3" x 14'7"  | 145 sq. ft | Yes                    |
| 18 | Entry       | 6'4" x 4'3"    | 27 sq. ft  | Yes                    |
| 19 | Entry       | 9'4" x 7'0"    | 54 sq. ft  | Yes                    |
| 20 | Bedroom     | 17'1" x 11'3"  | 192 sq. ft | Yes                    |