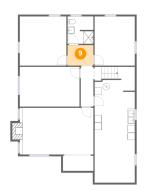

### 😳 Floor 2 - Bedroom

Dimensions: 11'3" x 13'10" Area: 135 sq. ft Counted as living area: Yes Heated: Yes Finished: Yes Enclosed: Yes Contiguous: Yes Permitted: Yes Wet space: No Addition: No Conversion: No