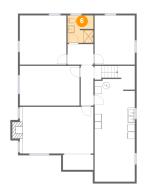

Dimensions: 7'3" x 7'8" Area: 55 sq. ft Counted as living area: Yes Heated: Yes Finished: Yes Enclosed: Yes Contiguous: Yes Permitted: Yes Wet space: Yes Addition: No Conversion: No

Floor 1 - Room

Dimensions: 16'9" x 11'2" Area: 187 sq. ft Counted as living area: Yes Heated: Yes Finished: Yes Enclosed: Yes Contiguous: Yes Permitted: Yes Wet space: No Addition: No Conversion: No