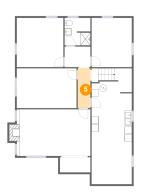

# 5 Floor 1 - Hall

Dimensions: 3'7" x 11'2" Area: 40 sq. ft Counted as living area: Yes Heated: Yes Finished: Yes Enclosed: Yes Contiguous: Yes Permitted: Yes Wet space: No Addition: No Conversion: No

🧿 Floor 1 - Bath