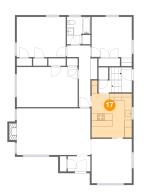

### **Floor 2** - Kitchen

Dimensions: 11'3" x 14'7" Area: 145 sq. ft Counted as living area: Yes Heated: Yes Finished: Yes Enclosed: Yes Contiguous: Yes Permitted: Yes Wet space: No Addition: No Conversion: No