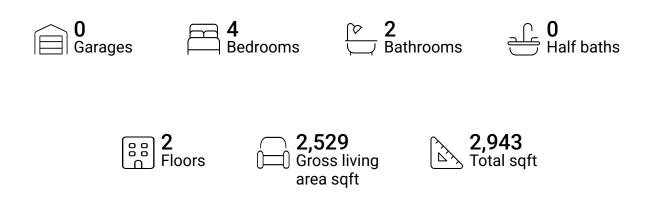

### **Property summary**







### **Room dimensions**

Floor 1

Total sqft: 1471 Living area: 1069

| # |             | Dimensions     | sqft       | Counted as living area |
|---|-------------|----------------|------------|------------------------|
| 1 | Room        | 11'3" x 13'10" | 156 sq. ft | Yes                    |
| 2 | Nook        | 8'7" x 4'3"    | 36 sq. ft  | Yes                    |
| 3 | Bedroom     | 13'1" x 13'10" | 181 sq. ft | Yes                    |
| 4 | Living Room | 20'8" x 13'1"  | 281 sq. ft | Yes                    |
| 5 | Hall        | 3'7" x 11'2"   | 40 sq. ft  | Yes                    |
| 6 | Bath        | 7'3" x 7'8"    | 55 sq. ft  | Yes                    |
| 7 | Room        | 16'9" x 11'2"  | 187 sq. ft | Yes                    |
| 8 | Utility     | 11'3" x 32'5"  | 363 sq. ft |