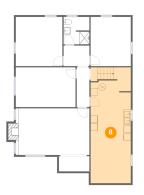

## <sup>8</sup> Floor 1 - Utility

Dimensions: 11'3" x 32'5" Area: 363 sq. ft Counted as living area: No Heated: Yes Finished: No Enclosed: Yes Contiguous: Yes Permitted: Yes Wet space: No Addition: No Conversion: No