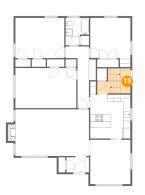

🤨 Floor 2 - Entry

Dimensions: 6'4" x 4'3" Area: 27 sq. ft Counted as living area: Yes Heated: Yes Finished: Yes Enclosed: Yes Contiguous: Yes Permitted: Yes Wet space: No Addition: No Conversion: No

**Dimensions:** 9'4" x 7'0" **Area:** 54 sq. ft **Counted as living area:** Yes Heated: Yes Finished: Yes Enclosed: Yes Contiguous: Yes Permitted: Yes Wet space: No Addition: No Conversion: No