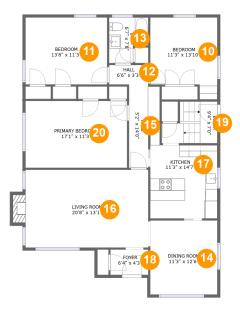

### **Room dimensions**

Floor 2

Total sqft: 1472 Living area: 1460

| #  |             | Dimensions     | sqft       | Counted as living area |
|----|-------------|----------------|------------|------------------------|
| 10 | Bedroom     | 11'3" x 13'10" | 135 sq. ft | Yes                    |
| 11 | Bedroom     | 13'8" x 11'3"  | 155 sq. ft | Yes                    |
| 12 | Hall        | 6'6" x 3'3"    | 22 sq. ft  | Yes                    |
| 13 | Bath        | 6'7" x 7'8"    | 43 sq. ft  | Yes                    |
| 14 | Dining Room | 11'3" x 12'6"  | 141 sq. ft | Yes                    |
| 15 | Hall        | 5'2" x 14'0"   | 57 sq. ft  | Yes                    |
| 16 | Living Room | 20'8" x 13'1"  | 280 sq. ft | Yes                    |
| 17 | Kitchen     | 11'3" x 14'7"  | 145 sq. ft | Yes                    |
| 18 | Entry       | 6'4" x 4'3"    | 27 sq. ft  | Yes                    |
| 19 | Entry       | 9'4" x 7'0"    | 54 sq. ft  | Yes                    |
| 20 | Bedroom     | 17'1" x 11'3"  | 192 sq. ft | Yes                    |