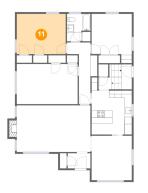

### 2 Floor 2 - Bedroom

Dimensions: 17'1" x 11'3" Area: 192 sq. ft Counted as living area: Yes Heated: Yes Finished: Yes Enclosed: Yes Contiguous: Yes Permitted: Yes Wet space: No Addition: No Conversion: No