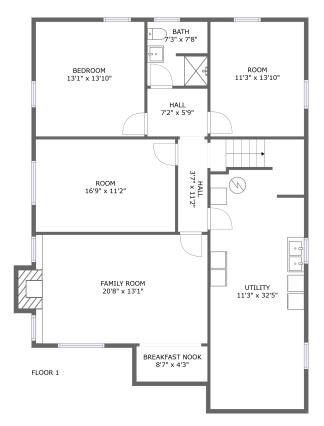

### **Room dimensions**

Floor 1

Total sqft: 1471 Living area: 1069

| # |             | Dimensions     | sqft       | Counted as living area |
|---|-------------|----------------|------------|------------------------|
| 1 | Room        | 11'3" x 13'10" | 156 sq. ft | Yes                    |
| 2 | Nook        | 8'7" x 4'3"    | 36 sq. ft  | Yes                    |
| 3 | Bedroom     | 13'1" x 13'10" | 181 sq. ft | Yes                    |
| 4 | Living Room | 20'8" x 13'1"  | 281 sq. ft | Yes                    |
| 5 | Hall        | 3'7" x 11'2"   | 40 sq. ft  | Yes                    |
| 6 | Bath        | 7'3" x 7'8"    | 55 sq. ft  | Yes                    |
| 7 | Room        | 16'9" x 11'2"  | 187 sq. ft | Yes                    |
| 8 | Utility     | 11'3" x 32'5"  | 363 sq. ft | No                     |
| 9 | Hall        | 7'2" x 5'9"    | 42 sq. ft  | Yes                    |