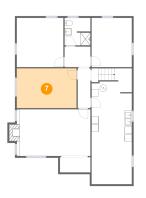

Dimensions: 7'3" x 7'8" Area: 55 sq. ft Counted as living area: Yes Heated: Yes Finished: Yes Enclosed: Yes Contiguous: Yes Permitted: Yes Wet space: Yes Addition: No Conversion: No

Floor 1 - Room

Dimensions: 16'9" x 11'2" Area: 187 sq. ft Counted as living area: Yes Heated: Yes Finished: Yes Enclosed: Yes Contiguous: Yes Permitted: Yes Wet space: No Addition: No Conversion: No