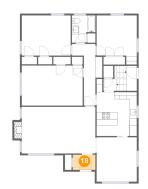

🤨 Floor 2 - Entry

Dimensions: 6'4" x 4'3" Area: 27 sq. ft Counted as living area: Yes Heated: Yes Finished: Yes Enclosed: Yes Contiguous: Yes Permitted: Yes Wet space: No Addition: No Conversion: No

**Dimensions:** 9'4" x 7'0" **Area:** 54 sq. ft **Counted as living area:** Yes Heated: Yes Finished: Yes Enclosed: Yes Contiguous: Yes Permitted: Yes Wet space: No Addition: No Conversion: No