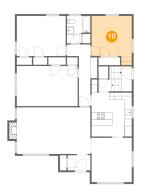

### 🤒 Floor 2 - Dining Room

Dimensions: 11'3" x 12'6" Area: 141 sq. ft Counted as living area: Yes Heated: Yes Finished: Yes Enclosed: Yes Contiguous: Yes Permitted: Yes Wet space: No Addition: No Conversion: No