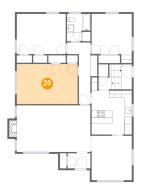

### **Room dimensions**

Floor 2

Total sqft: 1472 Living area: 1460

| #  |             | Dimensions     | sqft       | Counted as living area |
|----|-------------|----------------|------------|------------------------|
| 10 | Bedroom     | 11'3" x 13'10" | 135 sq. ft | Yes                    |
| 11 | Bedroom     | 13'8" x 11'3"  | 155 sq. ft | Yes                    |
| 12 | Hall        | 6'6" x 3'3"    | 22 sq. ft  | Yes                    |
| 13 | Bath        | 6'7" x 7'8"    | 43 sq. ft  | Yes                    |
| 14 | Dining Room | 11'3" x 12'6"  | 141 sq. ft | Yes                    |
| 15 | Hall        | 5'2" x 14'0"   | 57 sq. ft  | Yes                    |
| 16 | Living Room | 20'8" x 13'1"  | 280 sq. ft | Yes                    |
| 17 | Kitchen     | 11'3" x 14'7"  | 145 sq. ft | Yes                    |
| 18 | Entry       | 6'4" x 4'3"    | 27 sq. ft  | Yes                    |
| 19 | Entry       | 9'4" x 7'0"    | 54 sq. ft  | Yes                    |
| 20 | Bedroom     | 17'1" x 11'3"  | 192 sq. ft | Yes                    |

### 2 Floor 2 - Bedroom

Dimensions: 17'1" x 11'3" Area: 192 sq. ft Counted as living area: Yes Heated: Yes Finished: Yes Enclosed: Yes Contiguous: Yes Permitted: Yes Wet space: No Addition: No Conversion: No