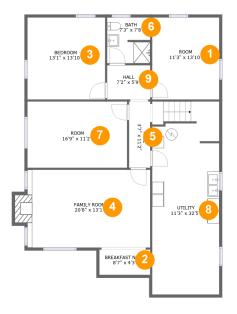

### **Room dimensions**

Floor 1

Total sqft: 1471 Living area: 1069

| # |             | Dimensions     | sqft       | Counted as living area |
|---|-------------|----------------|------------|------------------------|
| 1 | Room        | 11'3" x 13'10" | 156 sq. ft | Yes                    |
| 2 | Nook        | 8'7" x 4'3"    | 36 sq. ft  | Yes                    |
| 3 | Bedroom     | 13'1" x 13'10" | 181 sq. ft | Yes                    |
| 4 | Living Room | 20'8" x 13'1"  | 281 sq. ft | Yes                    |
| 5 | Hall        | 3'7" x 11'2"   | 40 sq. ft  | Yes                    |
| 6 | Bath        | 7'3" x 7'8"    | 55 sq. ft  | Yes                    |
| 7 | Room        | 16'9" x 11'2"  | 187 sq. ft | Yes                    |
| 8 | Utility     | 11'3" x 32'5"  | 363 sq. ft | No                     |
| 9 | Hall        | 7'2" x 5'9"    | 42 sq. ft  | Yes                    |

Scan captured on Fri, 08 Nov 2024 13:59:58 GMT

Information is calculated by Cubicasa technology deemed highly reliable but not guaranteed.

Dimensions: 11'3" x 13'10" Area: 156 sq. ft Counted as living area: Yes Heated: Yes Finished: Yes Enclosed: Yes Contiguous: Yes Permitted: Yes Wet space: No Addition: No Conversion: No

2 Floor 1 - Nook

Dimensions: 8'7" x 4'3" Area: 36 sq. ft Counted as living area: Yes

Heated: Yes Finished: Yes Enclosed: Yes Contiguous: Yes Permitted: Yes Wet space: No Addition: No Conversion: No

Dimensions: 13'1" x 13'10" Area: 181 sq. ft Counted as living area: Yes Heated: Yes Finished: Yes Enclosed: Yes Contiguous: Yes Permitted: Yes Wet space: No Addition: No Conversion: No

#### Floor 1 - Living Room

Dimensions: 20'8" x 13'1" Area: 281 sq. ft Counted as living area: Yes Heated: Yes Finished: Yes Enclosed: Yes Contiguous: Yes Permitted: Yes Wet space: No Addition: No Conversion: No

# 5 Floor 1 - Hall

Dimensions: 3'7" x 11'2" Area: 40 sq. ft Counted as living area: Yes Heated: Yes Finished: Yes Enclosed: Yes Contiguous: Yes Permitted: Yes Wet space: No Addition: No Conversion: No

🧿 Floor 1 - Bath

Dimensions: 7'3" x 7'8" Area: 55 sq. ft Counted as living area: Yes Heated: Yes Finished: Yes Enclosed: Yes Contiguous: Yes Permitted: Yes Wet space: Yes Addition: No Conversion: No

Floor 1 - Room

Dimensions: 16'9" x 11'2" Area: 187 sq. ft Counted as living area: Yes Heated: Yes Finished: Yes Enclosed: Yes Contiguous: Yes Permitted: Yes Wet space: No Addition: No Conversion: No

## <sup>8</sup> Floor 1 - Utility

Dimensions: 11'3" x 32'5" Area: 363 sq. ft Counted as living area: No Heated: Yes Finished: No Enclosed: Yes Contiguous: Yes Permitted: Yes Wet space: No Addition: No Conversion: No

🦻 Floor 1 - Hall

Dimensions: 7'2" x 5'9" Area: 42 sq. ft Counted as living area: Yes Heated: Yes Finished: Yes Enclosed: Yes Contiguous: Yes Permitted: Yes Wet space: No Addition: No Conversion: No