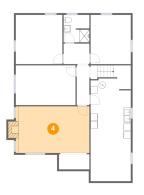

#### Floor 1 - Living Room

Dimensions: 20'8" x 13'1" Area: 281 sq. ft Counted as living area: Yes Heated: Yes Finished: Yes Enclosed: Yes Contiguous: Yes Permitted: Yes Wet space: No Addition: No Conversion: No