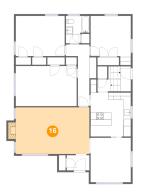

#### Floor 1 - Living Room

Dimensions: 20'8" x 13'1" Area: 281 sq. ft Counted as living area: Yes Heated: Yes Finished: Yes Enclosed: Yes Contiguous: Yes Permitted: Yes Wet space: No Addition: No Conversion: No