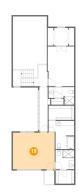

## 13 Floor 2 - Open To Below

**Dimensions:** 13'1" x 23'7"

**Area**: 263 sq. ft

Counted as living area: No

Heated: No Finished: No Enclosed: No Contiguous: Yes Permitted: No Wet space: No Addition: No Conversion: No