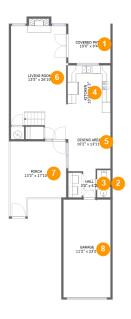

#### **Room dimensions**

Floor 1 Total sqft: 1327 Living area: 744

| # |             | Dimensions     | sqft       | Counted as living area |
|---|-------------|----------------|------------|------------------------|
| 1 | Outdoor     | 10'0" x 9'4"   | 93 sq. ft  | No                     |
| 2 | Bath        | 3'2" x 6'6"    | 21 sq. ft  | Yes                    |
| 3 | Hall        | 3'0" x 6'2"    | 18 sq. ft  | Yes                    |
| 4 | Kitchen     | 10'2" x 11'3"  | 114 sq. ft | Yes                    |
| 5 | Dining Room | 10'2" x 13'11" | 138 sq. ft | Yes                    |
| 6 | Living Room | 13'5" x 26'10" | 336 sq. ft | Yes                    |
| 7 | Outdoor     | 13'3" x 17'10" | 193 sq. ft | No                     |
| 8 | Garage      | 11'2" x 23'2"  | 259 sq. ft | No                     |

### 1 - Outdoor

Dimensions: 10'0" x 9'4" Area: 93 sq. ft

Counted as living area: No

Finished: Yes Enclosed: No Contiguous: Yes Permitted: Yes Wet space: No Addition: No Conversion: No

Heated: No

### 2 Floor 1 - Bath

Dimensions: 3'2" x 6'6"

Area: 21 sq. ft

Counted as living area: Yes

Heated: Yes Finished: Yes Enclosed: Yes Contiguous: Yes Permitted: Yes Wet space: Yes Addition: No Conversion: No

### 3 Floor 1 - Hall

**Dimensions:** 3'0" x 6'2"

Area: 18 sq. ft

Counted as living area: Yes

Heated: Yes Finished: Yes Enclosed: Yes Contiguous: Yes Permitted: Yes Wet space: No Addition: No Conversion: No

### 4 Floor 1 - Kitchen

Dimensions: 10'2" x 11'3"

Area: 114 sq. ft

Counted as living area: Yes

Heated: Yes Finished: Yes Enclosed: Yes Contiguous: Yes Permitted: Yes Wet space: No Addition: No Conversion: No

### 5 Floor 1 - Dining Room

Dimensions: 10'2" x 13'11"

Area: 138 sq. ft

Counted as living area: Yes

Heated: Yes Finished: Yes Enclosed: Yes Contiguous: Yes Permitted: Yes Wet space: No Addition: No Conversion: No

### 6 Floor 1 - Living Room

Dimensions: 13'5" x 26'10"

Area: 336 sq. ft

Counted as living area: Yes

Heated: Yes Finished: Yes Enclosed: Yes Contiguous: Yes Permitted: Yes Wet space: No Addition: No Conversion: No

#### Floor 1 - Outdoor

**Dimensions:** 13'3" x 17'10"

Area: 193 sq. ft

Counted as living area: No

Heated: No Finished: Yes Enclosed: No Contiguous: Yes Permitted: Yes Wet space: No Addition: No Conversion: No

### Floor 1 - Garage

Dimensions: 11'2" x 23'2"

Area: 259 sq. ft

Counted as living area: No

Heated: No Finished: No Enclosed: Yes Contiguous: Yes Permitted: Yes Wet space: No Addition: No Conversion: No