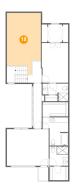

### 9 Floor 2 - Bedroom

**Dimensions**: 5'4" x 6'10"

Area: 36 sq. ft

Counted as living area: No

Heated: Yes Finished: Yes Enclosed: Yes Contiguous: Yes Permitted: Yes Wet space: No Addition: No Conversion: No