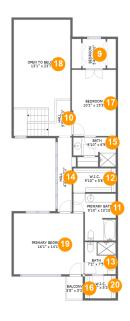

#### **Room dimensions**

Floor 2 Total sqft: 1317 Living area: 821

| #  |               | Dimensions     | sqft       | Counted as living area |
|----|---------------|----------------|------------|------------------------|
| 9  | Bedroom       | 5'4" x 6'10"   | 36 sq. ft  | No                     |
| 10 | Hall          | 5'5" x 8'3"    | 90 sq. ft  | Yes                    |
| 11 | Bath          | 9'10" x 10'10" | 88 sq. ft  | No                     |
| 12 | CI            | 9'10" x 5'6"   | 54 sq. ft  | No                     |
| 13 | Bath          | 7'2" x 7'5"    | 53 sq. ft  | Yes                    |
| 14 | Hall          | 4'3" x 17'2"   | 58 sq. ft  | Yes                    |
| 15 | Bath          | 9'10" x 6'9"   | 51 sq. ft  | Yes                    |
| 16 | Outdoor       | 3'8" x 5'3"    | 19 sq. ft  | No                     |
| 17 | Bedroom       | 10'2" x 15'3"  | 154 sq. ft | Yes                    |
| 18 | Open To Below | 13'1" x 23'7"  | 263 sq. ft | No                     |
| 19 | Bedroom       | 16'1" x 14'1"  | 227 sq. ft | Yes                    |

| #  |    | Dimensions  | sqft      | Counted as living area |
|----|----|-------------|-----------|------------------------|
| 20 | CI | 7'2" x 5'3" | 37 sq. ft | Yes                    |

### 9 Floor 2 - Bedroom

**Dimensions**: 5'4" x 6'10"

Area: 36 sq. ft

Counted as living area: No

Heated: Yes Finished: Yes Enclosed: Yes Contiguous: Yes Permitted: Yes Wet space: No Addition: No Conversion: No

#### Floor 2 - Hall

Dimensions: 5'5" x 8'3"

Area: 90 sq. ft

Counted as living area: Yes

Heated: Yes Finished: Yes Enclosed: Yes Contiguous: Yes Permitted: Yes Wet space: No Addition: No Conversion: No

#### Floor 2 - Bath

Dimensions: 9'10" x 10'10"

Area: 88 sq. ft

Counted as living area: No

Heated: Yes Finished: Yes Enclosed: Yes Contiguous: Yes Permitted: Yes Wet space: Yes Addition: No Conversion: No

### Ploor 2 - Cl

**Dimensions:** 9'10" x 5'6"

Area: 54 sq. ft

Counted as living area: No

Heated: Yes Finished: Yes Enclosed: Yes Contiguous: Yes Permitted: Yes Wet space: No Addition: No Conversion: No

### Floor 2 - Bath

Dimensions: 7'2" x 7'5"

Area: 53 sq. ft

Counted as living area: Yes

Heated: Yes Finished: Yes Enclosed: Yes Contiguous: Yes Permitted: Yes Wet space: Yes Addition: No Conversion: No

#### Floor 2 - Hall

Dimensions: 4'3" x 17'2"

Area: 58 sq. ft

Counted as living area: Yes

Heated: Yes Finished: Yes Enclosed: Yes Contiguous: Yes Permitted: Yes Wet space: No Addition: No Conversion: No

### 5 Floor 2 - Bath

**Dimensions:** 9'10" x 6'9"

Area: 51 sq. ft

Counted as living area: Yes

Heated: Yes Finished: Yes Enclosed: Yes Contiguous: Yes Permitted: Yes Wet space: Yes Addition: No Conversion: No

#### Floor 2 - Outdoor

Dimensions: 3'8" x 5'3"

Area: 19 sq. ft

Counted as living area: No

Heated: No Finished: Yes Enclosed: No Contiguous: Yes Permitted: Yes Wet space: No Addition: No Conversion: No

#### Floor 2 - Bedroom

Dimensions: 10'2" x 15'3"

Area: 154 sq. ft

Counted as living area: Yes

es Enclosed: Yes
Contiguous: Yes
Permitted: Yes
Wet space: No
Addition: No
Conversion: No

Heated: Yes

## 13 Floor 2 - Open To Below

**Dimensions:** 13'1" x 23'7"

**Area**: 263 sq. ft

Counted as living area: No

Heated: No Finished: No Enclosed: No Contiguous: Yes Permitted: No Wet space: No Addition: No Conversion: No

#### Floor 2 - Bedroom

Dimensions: 16'1" x 14'1"

Area: 227 sq. ft

Counted as living area: Yes

Heated: Yes Finished: Yes Enclosed: Yes Contiguous: Yes Permitted: Yes Wet space: No Addition: No Conversion: No

#### Floor 2 - Cl

Dimensions: 7'2" x 5'3"

Area: 37 sq. ft

Counted as living area: Yes

Finished: Yes Enclosed: Yes Contiguous: Yes Permitted: Yes Wet space: No Addition: No Conversion: No

Heated: Yes