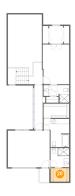

#### Floor 2 - Cl

Dimensions: 7'2" x 5'3"

Area: 37 sq. ft

Counted as living area: Yes

Finished: Yes Enclosed: Yes Contiguous: Yes Permitted: Yes Wet space: No Addition: No Conversion: No

Heated: Yes