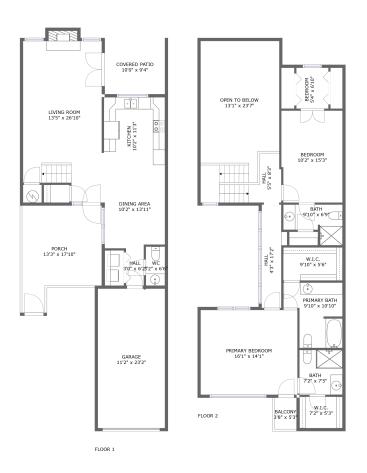

#### **Property summary**

Floors 1,565
Gross living area sqft 2,644
Total sqf

#### **Room dimensions**

Floor 1 Total sqft: 1327 Living area: 744

| # |             | Dimensions     | sqft       | Counted as living area |
|---|-------------|----------------|------------|------------------------|
| 1 | Outdoor     | 10'0" x 9'4"   | 93 sq. ft  | No                     |
| 2 | Bath        | 3'2" x 6'6"    | 21 sq. ft  | Yes                    |
| 3 | Hall        | 3'0" x 6'2"    | 18 sq. ft  | Yes                    |
| 4 | Kitchen     | 10'2" x 11'3"  | 114 sq. ft | Yes                    |
| 5 | Dining Room | 10'2" x 13'11" | 138 sq. ft | Yes                    |
| 6 | Living Room | 13'5" x 26'10" | 336 sq. ft | Yes                    |
| 7 | Outdoor     | 13'3" x 17'10" | 193 sq. ft | No                     |
| 8 | Garage      | 11'2" x 23'2"  | 259 sq. ft | No                     |

#### **Room dimensions**

Floor 2 Total sqft: 1317 Living area: 821

| #  |               | Dimensions     | sqft       | Counted as living area |
|----|---------------|----------------|------------|------------------------|
| 9  | Bedroom       | 5'4" x 6'10"   | 36 sq. ft  | No                     |
| 10 | Hall          | 5'5" x 8'3"    | 90 sq. ft  | Yes                    |
| 11 | Bath          | 9'10" x 10'10" | 88 sq. ft  | No                     |
| 12 | CI            | 9'10" x 5'6"   | 54 sq. ft  | No                     |
| 13 | Bath          | 7'2" x 7'5"    | 53 sq. ft  | Yes                    |
| 14 | Hall          | 4'3" x 17'2"   | 58 sq. ft  | Yes                    |
| 15 | Bath          | 9'10" x 6'9"   | 51 sq. ft  | Yes                    |
| 16 | Outdoor       | 3'8" x 5'3"    | 19 sq. ft  | No                     |
| 17 | Bedroom       | 10'2" x 15'3"  | 154 sq. ft | Yes                    |
| 18 | Open To Below | 13'1" x 23'7"  | 263 sq. ft | No                     |
| 19 | Bedroom       | 16'1" x 14'1"  | 227 sq. ft | Yes                    |

| #  |    | Dimensions  | sqft      | Counted as living area |
|----|----|-------------|-----------|------------------------|
| 20 | CI | 7'2" x 5'3" | 37 sq. ft | Yes                    |