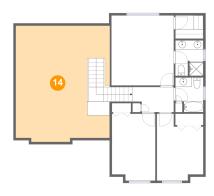

# Floor 3 - Open To Below

Dimensions: 19'11" x 24'6"

Area: 427 sq. ft

Counted as living area: No

Heated: No Finished: No Enclosed: No Contiguous: Yes Permitted: No Wet space: No Addition: No Conversion: No