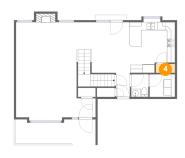

## 6 Floor 2 - WC

Dimensions: 4'3" x 5'8" Area: 24 sq. ft

Counted as living area: Yes

Heated: Yes Finished: Yes Enclosed: Yes Contiguous: Yes Permitted: Yes Wet space: Yes Addition: No Conversion: No