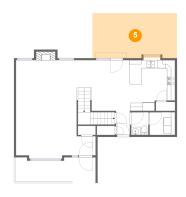

### 5 Floor 2 - Patio

Dimensions: 21'1" x 11'2"

Area: 237 sq. ft

Counted as living area: No

Heated: No Finished: Yes Enclosed: No Contiguous: Yes Permitted: Yes Wet space: No Addition: No Conversion: No