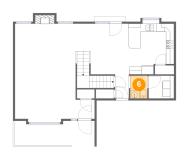

## 6 Floor 2 - WC

Dimensions: 4'3" x 5'8" Area: 24 sq. ft

Counted as living area: Yes

Heated: Yes Finished: Yes Enclosed: Yes Contiguous: Yes Permitted: Yes Wet space: Yes Addition: No Conversion: No