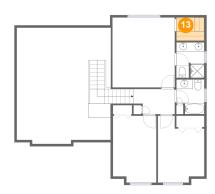

## **10** Floor 3 - W.I.C.

Dimensions: 5'11" x 4'11"

Area: 29 sq. ft

Counted as living area: Yes

Heated: Yes Finished: Yes Enclosed: Yes Contiguous: Yes Permitted: Yes Wet space: No Addition: No Conversion: No