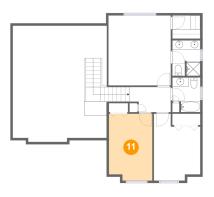

# 15 Floor 3 - Primary Bedroom

Dimensions: 13'2" x 14'10"

Area: 195 sq. ft

Counted as living area: Yes

Heated: Yes Finished: Yes Enclosed: Yes Contiguous: Yes Permitted: Yes Wet space: No Addition: No Conversion: No