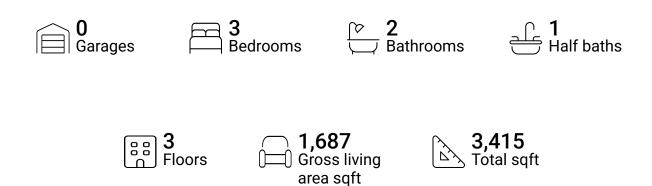

## **Property summary**







#### **Room dimensions**

Floor 1 Total sqft: 904 Living area: 0

| # |          | Dimensions    | sqft       | Counted as living area |
|---|----------|---------------|------------|------------------------|
| 1 | Basement | 39'8" x 23'8" | 840 sq. ft | No                     |





#### **Room dimensions**

Floor 2 Total sqft: 1279 Living area: 915

| #  |             | Dimensions    | sqft       | Counted as living area |
|----|-------------|---------------|------------|------------------------|
| 2  | Laundry     | 6'4" x 5'8"   | 36 sq. ft  | Yes                    |
| 3  | Foyer       | 4'9" x 4'9"   | 22 sq. ft  | Yes                    |
| 4  | Pantry      | 4'9" x 2'3"   | 11 sq. ft  | Yes                    |
| 5  | Patio       | 21'1" x 11'2" | 237 sq. ft | No