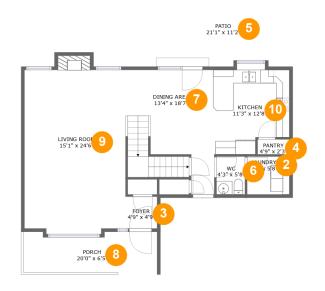

#### **Room dimensions**

Floor 2 Total sqft: 1279 Living area: 915

| #  |             | Dimensions    | sqft       | Counted as living area |
|----|-------------|---------------|------------|------------------------|
| 2  | Laundry     | 6'4" x 5'8"   | 36 sq. ft  | Yes                    |
| 3  | Foyer       | 4'9" x 4'9"   | 22 sq. ft  | Yes                    |
| 4  | Pantry      | 4'9" x 2'3"   | 11 sq. ft  | Yes                    |
| 5  | Patio       | 21'1" x 11'2" | 237 sq. ft | No                     |
| 6  | wc          | 4'3" x 5'8"   | 24 sq. ft  | Yes                    |
| 7  | Dining Area | 13'4" x 18'7" | 216 sq. ft | Yes                    |
| 8  | Porch       | 20'0" x 6'5"  | 115 sq. ft | No                     |
| 9  | Living Room | 15'1" x 24'6" | 376 sq. ft | Yes                    |
| 10 | Kitchen     | 11'3" x 12'8" | 129 sq. ft | Yes                    |

# Floor 2 - Laundry

Dimensions: 6'4" x 5'8"

Area: 36 sq. ft

Counted as living area: Yes

Heated: Yes Finished: Yes Enclosed: Yes Contiguous: Yes Permitted: Yes Wet space: No Addition: No Conversion: No

# Floor 2 - Foyer

Dimensions: 4'9" x 4'9"

Area: 22 sq. ft

Counted as living area: Yes

Heated: Yes Finished: Yes Enclosed: Yes Contiguous: Yes Permitted: Yes Wet space: No Addition: No Conversion: No

# 4 Floor 2 - Pantry

Dimensions: 4'9" x 2'3"

Area: 11 sq. ft

Counted as living area: Yes

Heated: Yes Finished: Yes Enclosed: Yes Contiguous: Yes Permitted: Yes Wet space: No Addition: No Conversion: No

### 5 Floor 2 - Patio

Dimensions: 21'1" x 11'2"

Area: 237 sq. ft

Counted as living area: No

Heated: No Finished: Yes Enclosed: No Contiguous: Yes Permitted: Yes Wet space: No Addition: No Conversion: No

## 6 Floor 2 - WC

Dimensions: 4'3" x 5'8" Area: 24 sq. ft

Counted as living area: Yes

Heated: Yes Finished: Yes Enclosed: Yes Contiguous: Yes Permitted: Yes Wet space: Yes Addition: No Conversion: No

# Floor 2 - Dining Area

Dimensions: 13'4" x 18'7"

Area: 216 sq. ft

Counted as living area: Yes

Heated: Yes Finished: Yes Enclosed: Yes Contiguous: Yes Permitted: Yes Wet space: No Addition: No Conversion: No

### Floor 2 - Porch

Dimensions: 20'0" x 6'5"

Area: 115 sq. ft

Counted as living area: No

Heated: No Finished: Yes Enclosed: No Contiguous: Yes Permitted: Yes Wet space: No Addition: No Conversion: No

# 9 Floor 2 - Living Room

Dimensions: 15'1" x 24'6"

**Area:** 376 sq. ft

Counted as living area: Yes

Heated: Yes Finished: Yes Enclosed: Yes Contiguous: Yes Permitted: Yes Wet space: No Addition: No Conversion: No

## Floor 2 - Kitchen

Dimensions: 11'3" x 12'8"

Area: 129 sq. ft

Counted as living area: Yes

Heated: Yes Finished: Yes Enclosed: Yes Contiguous: Yes Permitted: Yes Wet space: No Addition: No Conversion: No