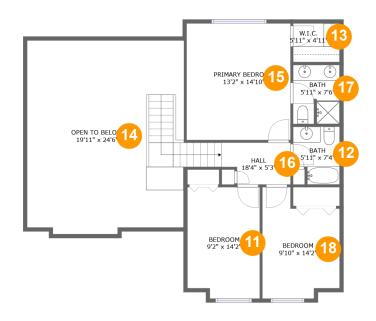

#### **Room dimensions**

Floor 3 Total sqft: 1232 Living area: 772

| #  |                 | Dimensions     | sqft       | Counted as living area |
|----|-----------------|----------------|------------|------------------------|
| 11 | Bedroom         | 9'2" x 14'2"   | 126 sq. ft | Yes                    |
| 12 | Bath            | 5'11" x 7'4"   | 39 sq. ft  | Yes                    |
| 13 | W.I.C.          | 5'11" x 4'11"  | 29 sq. ft  | Yes                    |
| 14 | Open To Below   | 19'11" x 24'6" | 427 sq. ft | No                     |
| 15 | Primary Bedroom | 13'2" x 14'10" | 195 sq. ft | Yes                    |
| 16 | Hall            | 18'4" x 5'3"   | 109 sq. ft | Yes                    |
| 17 | Bath            | 5'11" x 7'6"   | 43 sq. ft  | Yes                    |
| 18 | Bedroom         | 9'10" x 14'2"  | 117 sq. ft | Yes                    |

## Floor 3 - Bedroom

Dimensions: 9'2" x 14'2"

Area: 126 sq. ft

Counted as living area: Yes

Heated: Yes Finished: Yes Enclosed: Yes Contiguous: Yes Permitted: Yes Wet space: No Addition: No Conversion: No

## Ploor 3 - Bath

**Dimensions:** 5'11" x 7'4"

Area: 39 sq. ft

Counted as living area: Yes

Heated: Yes Finished: Yes Enclosed: Yes Contiguous: Yes Permitted: Yes Wet space: Yes Addition: No Conversion: No

## **10** Floor 3 - W.I.C.

Dimensions: 5'11" x 4'11"

Area: 29 sq. ft

Counted as living area: Yes

Heated: Yes Finished: Yes Enclosed: Yes Contiguous: Yes Permitted: Yes Wet space: No Addition: No Conversion: No

# Floor 3 - Open To Below

Dimensions: 19'11" x 24'6"

Area: 427 sq. ft

Counted as living area: No

Heated: No Finished: No Enclosed: No Contiguous: Yes Permitted: No Wet space: No Addition: No Conversion: No

# 15 Floor 3 - Primary Bedroom

Dimensions: 13'2" x 14'10"

Area: 195 sq. ft

Counted as living area: Yes

Heated: Yes Finished: Yes Enclosed: Yes Contiguous: Yes Permitted: Yes Wet space: No Addition: No Conversion: No

## Floor 3 - Hall

**Dimensions**: 18'4" x 5'3"

Area: 109 sq. ft

Counted as living area: Yes

Heated: Yes Finished: Yes Enclosed: Yes Contiguous: Yes Permitted: Yes Wet space: No Addition: No Conversion: No

## Floor 3 - Bath

**Dimensions:** 5'11" x 7'6"

Area: 43 sq. ft

Counted as living area: Yes

Heated: Yes Finished: Yes Enclosed: Yes Contiguous: Yes Permitted: Yes Wet space: Yes Addition: No Conversion: No

## 18

### Floor 3 - Bedroom

**Dimensions**: 9'10" x 14'2" **Area**: 117 sq. ft

Counted as living area: Yes

Heated: Yes Finished: Yes Enclosed: Yes Contiguous: Yes Permitted: Yes Wet space: No Addition: No Conversion: No