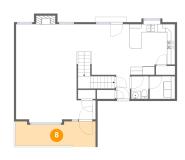

### Floor 2 - Porch

Dimensions: 20'0" x 6'5"

Area: 115 sq. ft

Counted as living area: No

Heated: No Finished: Yes Enclosed: No Contiguous: Yes Permitted: Yes Wet space: No Addition: No Conversion: No