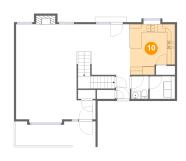

## **10** Floor 3 - W.I.C.

Dimensions: 5'11" x 4'11"

Area: 29 sq. ft

Counted as living area: Yes

Heated: Yes Finished: Yes Enclosed: Yes Contiguous: Yes Permitted: Yes Wet space: No Addition: No Conversion: No