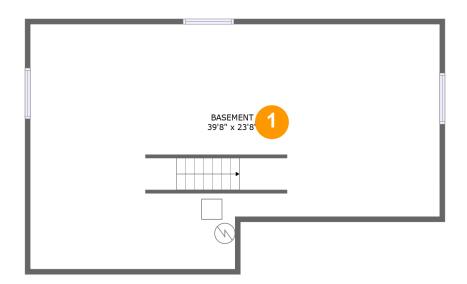

#### **Room dimensions**

Floor 1 Total sqft: 904 Living area: 0

| # |          | Dimensions    | sqft       | Counted as living area |
|---|----------|---------------|------------|------------------------|
| 1 | Basement | 39'8" x 23'8" | 840 sq. ft | No                     |

## 1 Floor 1 - Basement

**Dimensions:** 39'8" x 23'8"

**Area:** 840 sq. ft

Counted as living area: No

Heated: Yes Finished: No Enclosed: Yes Contiguous: Yes Permitted: Yes Wet space: No Addition: No Conversion: No