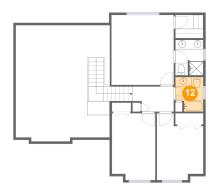

## Ploor 3 - Bath

**Dimensions:** 5'11" x 7'4"

Area: 39 sq. ft

Counted as living area: Yes

Heated: Yes Finished: Yes Enclosed: Yes Contiguous: Yes Permitted: Yes Wet space: Yes Addition: No Conversion: No