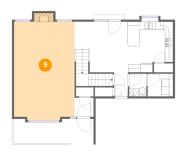

# 9 Floor 2 - Living Room

Dimensions: 15'1" x 24'6"

**Area:** 376 sq. ft

Counted as living area: Yes

Heated: Yes Finished: Yes Enclosed: Yes Contiguous: Yes Permitted: Yes Wet space: No Addition: No Conversion: No