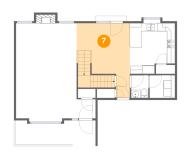

### Floor 2 - Porch

Dimensions: 20'0" x 6'5"

Area: 115 sq. ft

Counted as living area: No

Heated: No Finished: Yes Enclosed: No Contiguous: Yes Permitted: Yes Wet space: No Addition: No Conversion: No