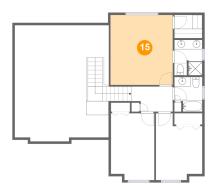

# 15 Floor 3 - Primary Bedroom

Dimensions: 13'2" x 14'10"

Area: 195 sq. ft

Counted as living area: Yes

Heated: Yes Finished: Yes Enclosed: Yes Contiguous: Yes Permitted: Yes Wet space: No Addition: No Conversion: No