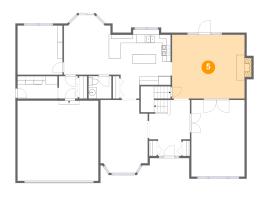

#### Floor 2 - WC

Dimensions: 5'6" x 5'5"

Area: 30 sq. ft

Counted as living area: Yes