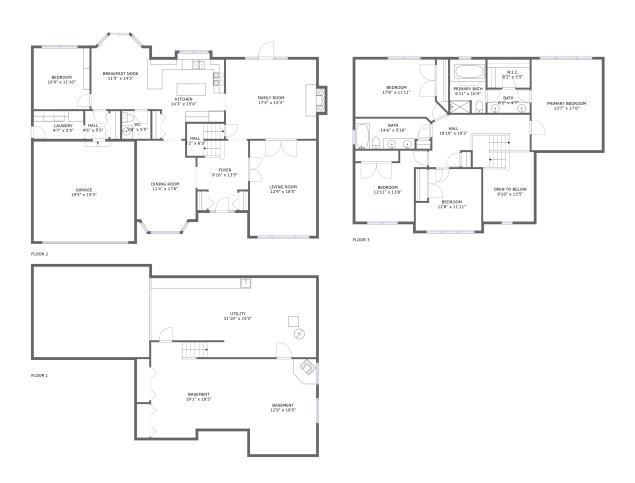

#### **Room dimensions**

Floor 1 Total sqft: 1538 Living area: 635

| # |             | Dimensions     | sqft       | Counted as living area |
|---|-------------|----------------|------------|------------------------|
| 1 | Basement    | 19'1" x 18'5"  | 306 sq. ft | Yes                    |
| 2 | Utility     | 31'10" x 15'3" | 455 sq. ft | No                     |
| 3 | Basement    | 12'9" x 18'5"  | 235 sq. ft | Yes                    |
| 4 | Crawl Space | 22'4" x 17'5"  | 391 sq. ft | No                     |

#### 1 Floor 1 - Basement

**Dimensions:** 19'1" x 18'5"

Area: 306 sq. ft

Counted as living area: Yes

Heated: Yes Finished: Yes Enclosed: Yes Contiguous: Yes Permitted: Yes Wet space: No Addition: No Conversion: No

### Floor 1 - Utility

Dimensions: 31'10" x 15'3"

Area: 455 sq. ft

Counted as living area: No

### 3 Floor 1 - Basement

**Dimensions**: 12'9" x 18'5"

**Area**: 235 sq. ft

Counted as living area: Yes

Heated: Yes Finished: Yes Enclosed: Yes Contiguous: Yes Permitted: Yes Wet space: No Addition: No Conversion: No

## Floor 1 - Crawl Space

Dimensions: 22'4" x 17'5"

**Area:** 391 sq. ft

Counted as living area: No

Heated: No Finished: No Enclosed: No Contiguous: Yes Permitted: No Wet space: No Addition: No Conversion: No