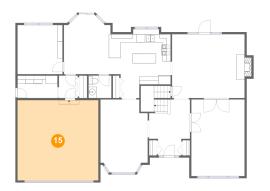

### Floor 2 - Living Room

Dimensions: 12'9" x 18'5"

Area: 235 sq. ft

Counted as living area: Yes