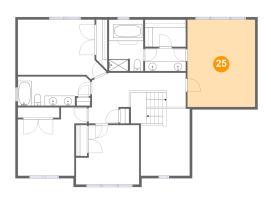

## Floor 3 - Primary Bedroom

**Dimensions:** 13'7" x 17'6"

Area: 238 sq. ft

Counted as living area: Yes

Heated: Yes Finished: Yes Enclosed: Yes Contiguous: Yes Permitted: Yes Wet space: No Addition: No Conversion: No