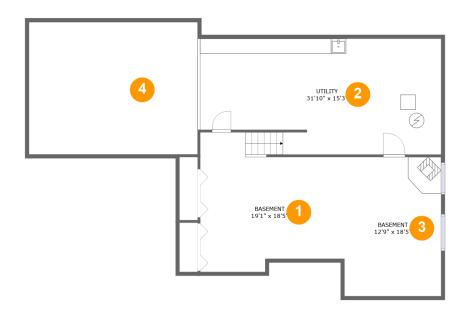

#### **Room dimensions**

Floor 1 Total sqft: 1538 Living area: 635

| # |             | Dimensions     | sqft       | Counted as living area |
|---|-------------|----------------|------------|------------------------|
| 1 | Basement    | 19'1" x 18'5"  | 306 sq. ft | Yes                    |
| 2 | Utility     | 31'10" x 15'3" | 455 sq. ft | No                     |
| 3 | Basement    | 12'9" x 18'5"  | 235 sq. ft | Yes                    |
| 4 | Crawl Space | 22'4" x 17'5"  | 391 sq. ft | No                     |

#### 1 Floor 1 - Basement

**Dimensions:** 19'1" x 18'5"

Area: 306 sq. ft

Counted as living area: Yes

Heated: Yes Finished: Yes Enclosed: Yes Contiguous: Yes Permitted: Yes Wet space: No Addition: No Conversion: No

### Floor 1 - Utility

Dimensions: 31'10" x 15'3"

Area: 455 sq. ft

Counted as living area: No

### 3 Floor 1 - Basement

**Dimensions**: 12'9" x 18'5"

**Area**: 235 sq. ft

Counted as living area: Yes

Heated: Yes Finished: Yes Enclosed: Yes Contiguous: Yes Permitted: Yes Wet space: No Addition: No Conversion: No

## Floor 1 - Crawl Space

Dimensions: 22'4" x 17'5"

**Area:** 391 sq. ft

Counted as living area: No

Heated: No Finished: No Enclosed: No Contiguous: Yes Permitted: No Wet space: No Addition: No Conversion: No