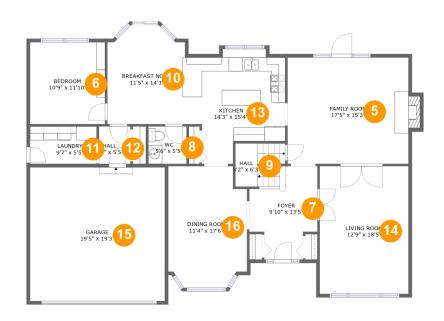

#### **Room dimensions**

Floor 2 Total sqft: 1988 Living area: 1583

| #  |                | Dimensions     | sqft       | Counted as living area |
|----|----------------|----------------|------------|------------------------|
| 5  | Family Room    | 17'5" x 15'3"  | 274 sq. ft | Yes                    |
| 6  | Bedroom        | 10'9" x 11'10" | 128 sq. ft | Yes                    |
| 7  | Foyer          | 9'10" x 13'5"  | 111 sq. ft | Yes                    |
| 8  | wc             | 5'6" x 5'5"    | 30 sq. ft  | Yes                    |
| 9  | Hall           | 3'2" x 6'3"    | 32 sq. ft  | Yes                    |
| 10 | Breakfast Nook | 11'5" x 14'3"  | 150 sq. ft | Yes                    |
| 11 | Laundry        | 9'7" x 5'5"    | 52 sq. ft  | Yes                    |
| 12 | Hall           | 4'6" x 5'5"    | 24 sq. ft  | Yes                    |
| 13 | Kitchen        | 14'3" x 15'4"  | 188 sq. ft | Yes                    |
| 14 | Living Room    | 12'9" x 18'5"  | 235 sq. ft | Yes                    |
| 15 | Garage         | 19'5" x 19'3"  | 374 sq. ft | No                     |

| #  |             | Dimensions    | sqft       | Counted as living area |
|----|-------------|---------------|------------|------------------------|
| 16 | Dining Room | 11'4" x 17'6" | 183 sq. ft | Yes                    |

## 5 Floor 2 - Family Room

**Dimensions:** 17'5" x 15'3"

Area: 274 sq. ft

Counted as living area: Yes

### 6 Floor 2 - Bedroom

Dimensions: 10'9" x 11'10"

**Area:** 128 sq. ft

Counted as living area: Yes

Heated: Yes Finished: Yes Enclosed: Yes Contiguous: Yes Permitted: Yes Wet space: No Addition: No Conversion: No

## Floor 2 - Foyer

Dimensions: 9'10" x 13'5"

Area: 111 sq. ft

Counted as living area: Yes

Heated: Yes Finished: Yes Enclosed: Yes Contiguous: Yes Permitted: Yes Wet space: No Addition: No Conversion: No

#### Floor 2 - WC

Dimensions: 5'6" x 5'5"

Area: 30 sq. ft

Counted as living area: Yes

### 9 Floor 2 - Hall

Dimensions: 3'2" x 6'3"

Area: 32 sq. ft

Counted as living area: Yes

Heated: Yes Finished: Yes Enclosed: Yes Contiguous: Yes Permitted: Yes Wet space: No Addition: No Conversion: No

#### Floor 2 - Breakfast Nook

Dimensions: 11'5" x 14'3"

Area: 150 sq. ft

Counted as living area: Yes

Heated: Yes Finished: Yes Enclosed: Yes Contiguous: Yes Permitted: Yes Wet space: No Addition: No Conversion: No

### Floor 2 - Laundry

Dimensions: 9'7" x 5'5"

Area: 52 sq. ft

Counted as living area: Yes

### Ploor 2 - Hall

Dimensions: 4'6" x 5'5"

Area: 24 sq. ft

Counted as living area: Yes

Heated: Yes Finished: Yes Enclosed: Yes Contiguous: Yes Permitted: Yes Wet space: No Addition: No Conversion: No

#### Floor 2 - Kitchen

Dimensions: 14'3" x 15'4"

Area: 188 sq. ft

Counted as living area: Yes

Heated: Yes Finished: Yes Enclosed: Yes Contiguous: Yes Permitted: Yes Wet space: No Addition: No Conversion: No

### Floor 2 - Living Room

Dimensions: 12'9" x 18'5"

Area: 235 sq. ft

Counted as living area: Yes

## Floor 2 - Garage

**Dimensions**: 19'5" x 19'3"

Area: 374 sq. ft

Counted as living area: No

Heated: No Finished: No Enclosed: Yes Contiguous: Yes Permitted: Yes Wet space: No Addition: No Conversion: No

## 6 Floor 2 - Dining Room

Dimensions: 11'4" x 17'6"

Area: 183 sq. ft

Counted as living area: Yes

Heated: Yes Finished: Yes Enclosed: Yes Contiguous: Yes Permitted: Yes Wet space: No Addition: No Conversion: No