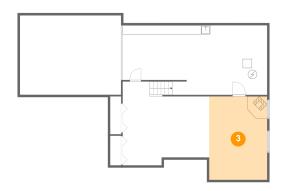

## 4 Floor 3 - Open To Below

Dimensions: 9'10" x 13'5"

Area: 118 sq. ft

Counted as living area: No

Heated: No Finished: No Enclosed: No Contiguous: Yes Permitted: No Wet space: No Addition: No Conversion: No