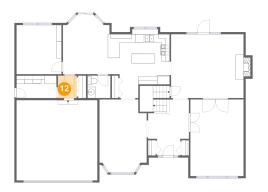

#### Ploor 3 - Bedroom

Dimensions: 13'11" x 13'8"

Area: 143 sq. ft

Counted as living area: Yes