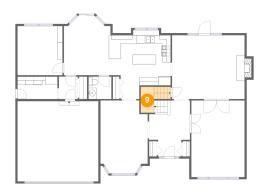

### 9 Floor 2 - Hall

Dimensions: 3'2" x 6'3"

Area: 32 sq. ft

Counted as living area: Yes

Heated: Yes Finished: Yes Enclosed: Yes Contiguous: Yes Permitted: Yes Wet space: No Addition: No Conversion: No