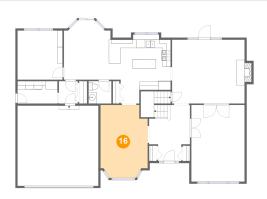

## 6 Floor 2 - Dining Room

Dimensions: 11'4" x 17'6"

Area: 183 sq. ft

Counted as living area: Yes

Heated: Yes Finished: Yes Enclosed: Yes Contiguous: Yes Permitted: Yes Wet space: No Addition: No Conversion: No