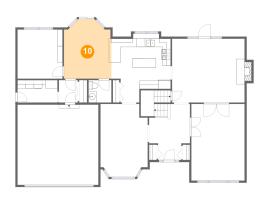

### 10 Floor 3 - Hall

Dimensions: 18'10" x 10'2"

**Area:** 170 sq. ft

Counted as living area: Yes

Heated: Yes Finished: Yes Enclosed: Yes Contiguous: Yes Permitted: Yes Wet space: No Addition: No Conversion: No