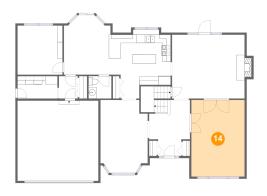

#### Floor 2 - Breakfast Nook

Dimensions: 11'5" x 14'3"

Area: 150 sq. ft

Counted as living area: Yes

Heated: Yes Finished: Yes Enclosed: Yes Contiguous: Yes Permitted: Yes Wet space: No Addition: No Conversion: No