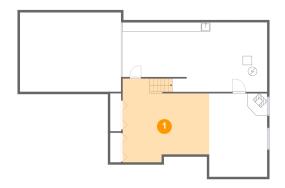

### 3 Floor 1 - Basement

**Dimensions**: 12'9" x 18'5"

**Area**: 235 sq. ft

Counted as living area: Yes

Heated: Yes Finished: Yes Enclosed: Yes Contiguous: Yes Permitted: Yes Wet space: No Addition: No Conversion: No