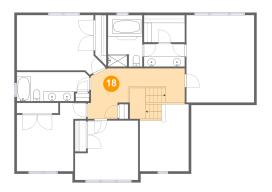

### 10 Floor 3 - Hall

Dimensions: 18'10" x 10'2"

**Area:** 170 sq. ft

Counted as living area: Yes

Heated: Yes Finished: Yes Enclosed: Yes Contiguous: Yes Permitted: Yes Wet space: No Addition: No Conversion: No