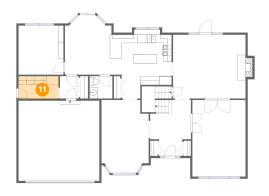

#### Floor 3 - Bath

**Dimensions**: 14'6" x 5'10"

Area: 79 sq. ft

Counted as living area: Yes

Heated: Yes Finished: Yes Enclosed: Yes Contiguous: Yes Permitted: Yes Wet space: Yes Addition: No Conversion: No