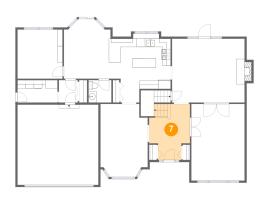

## Floor 2 - Foyer

Dimensions: 9'10" x 13'5"

Area: 111 sq. ft

Counted as living area: Yes

Heated: Yes Finished: Yes Enclosed: Yes Contiguous: Yes Permitted: Yes Wet space: No Addition: No Conversion: No