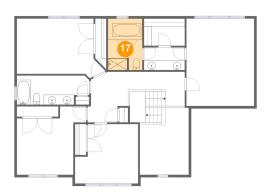

### Floor 3 - Primary Bath

Dimensions: 6'11" x 10'4"

Area: 70 sq. ft

Counted as living area: Yes