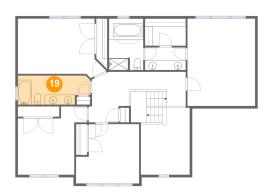

#### Floor 3 - Bath

**Dimensions**: 14'6" x 5'10"

Area: 79 sq. ft

Counted as living area: Yes

Heated: Yes Finished: Yes Enclosed: Yes Contiguous: Yes Permitted: Yes Wet space: Yes Addition: No Conversion: No