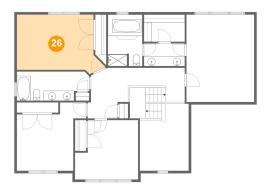

#### 6 Floor 3 - Bedroom

Dimensions: 17'8" x 11'11"

Area: 176 sq. ft

Counted as living area: Yes