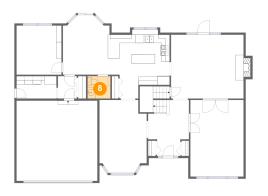

### 9 Floor 2 - Hall

Dimensions: 3'2" x 6'3"

Area: 32 sq. ft

Counted as living area: Yes

Heated: Yes Finished: Yes Enclosed: Yes Contiguous: Yes Permitted: Yes Wet space: No Addition: No Conversion: No