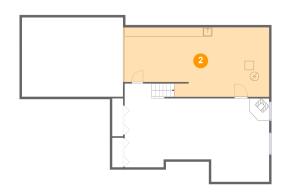

## 6 Floor 2 - Dining Room

Dimensions: 11'4" x 17'6"

Area: 183 sq. ft

Counted as living area: Yes

Heated: Yes Finished: Yes Enclosed: Yes Contiguous: Yes Permitted: Yes Wet space: No Addition: No Conversion: No