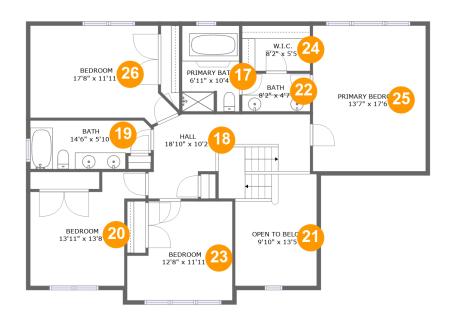

#### **Room dimensions**

Floor 3 Total sqft: 1412 Living area: 1283

| #  |                 | Dimensions     | sqft       | Counted as living area |
|----|-----------------|----------------|------------|------------------------|
| 17 | Primary Bath    | 6'11" x 10'4"  | 70 sq. ft  | Yes                    |
| 18 | Hall            | 18'10" x 10'2" | 170 sq. ft | Yes                    |
| 19 | Bath            | 14'6" x 5'10"  | 79 sq. ft  | Yes                    |
| 20 | Bedroom         | 13'11" x 13'8" | 143 sq. ft | Yes                    |
| 21 | Open To Below   | 9'10" x 13'5"  | 118 sq. ft | No                     |
| 22 | Bath            | 8'2" x 4'7"    | 37 sq. ft  | Yes                    |
| 23 | Bedroom         | 12'8" x 11'11" | 134 sq. ft | Yes                    |
| 24 | W.I.C.          | 8'2" x 5'5"    | 45 sq. ft  | Yes                    |
| 25 | Primary Bedroom | 13'7" x 17'6"  | 238 sq. ft | Yes                    |
| 26 | Bedroom         | 17'8" x 11'11" | 176 sq. ft | Yes                    |

### Floor 3 - Primary Bath

Dimensions: 6'11" x 10'4"

Area: 70 sq. ft

Counted as living area: Yes

### 10 Floor 3 - Hall

Dimensions: 18'10" x 10'2"

**Area:** 170 sq. ft

Counted as living area: Yes

Heated: Yes Finished: Yes Enclosed: Yes Contiguous: Yes Permitted: Yes Wet space: No Addition: No Conversion: No

#### Floor 3 - Bath

**Dimensions**: 14'6" x 5'10"

Area: 79 sq. ft

Counted as living area: Yes

Heated: Yes Finished: Yes Enclosed: Yes Contiguous: Yes Permitted: Yes Wet space: Yes Addition: No Conversion: No

#### Ploor 3 - Bedroom

Dimensions: 13'11" x 13'8"

Area: 143 sq. ft

Counted as living area: Yes

## 4 Floor 3 - Open To Below

Dimensions: 9'10" x 13'5"

Area: 118 sq. ft

Counted as living area: No

Heated: No Finished: No Enclosed: No Contiguous: Yes Permitted: No Wet space: No Addition: No Conversion: No

#### Ploor 3 - Bath

**Dimensions:** 8'2" x 4'7"

Area: 37 sq. ft

Counted as living area: Yes

Heated: Yes Finished: Yes Enclosed: Yes Contiguous: Yes Permitted: Yes Wet space: Yes Addition: No Conversion: No

#### <sup>23</sup> Floor 3 - Bedroom

Dimensions: 12'8" x 11'11"

Area: 134 sq. ft

Counted as living area: Yes

**4** Floor 3 - W.I.C.

Dimensions: 8'2" x 5'5"

Area: 45 sq. ft

Counted as living area: Yes

Heated: Yes Finished: Yes Enclosed: Yes Contiguous: Yes Permitted: Yes Wet space: No Addition: No Conversion: No

## Floor 3 - Primary Bedroom

**Dimensions:** 13'7" x 17'6"

Area: 238 sq. ft

Counted as living area: Yes

Heated: Yes Finished: Yes Enclosed: Yes Contiguous: Yes Permitted: Yes Wet space: No Addition: No Conversion: No

#### 6 Floor 3 - Bedroom

Dimensions: 17'8" x 11'11"

Area: 176 sq. ft

Counted as living area: Yes