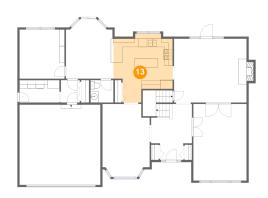

#### Floor 2 - Kitchen

Dimensions: 14'3" x 15'4"

Area: 188 sq. ft

Counted as living area: Yes

Heated: Yes Finished: Yes Enclosed: Yes Contiguous: Yes Permitted: Yes Wet space: No Addition: No Conversion: No