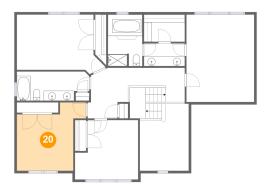

#### Ploor 3 - Bedroom

Dimensions: 13'11" x 13'8"

Area: 143 sq. ft

Counted as living area: Yes