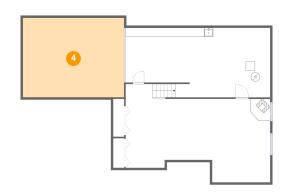

#### <sup>23</sup> Floor 3 - Bedroom

Dimensions: 12'8" x 11'11"

Area: 134 sq. ft

Counted as living area: Yes

**4** Floor 3 - W.I.C.

Dimensions: 8'2" x 5'5"

Area: 45 sq. ft

Counted as living area: Yes

Heated: Yes Finished: Yes Enclosed: Yes Contiguous: Yes Permitted: Yes Wet space: No Addition: No Conversion: No