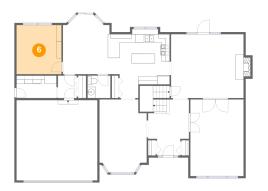

### 6 Floor 2 - Bedroom

Dimensions: 10'9" x 11'10"

**Area:** 128 sq. ft

Counted as living area: Yes

Heated: Yes Finished: Yes Enclosed: Yes Contiguous: Yes Permitted: Yes Wet space: No Addition: No Conversion: No