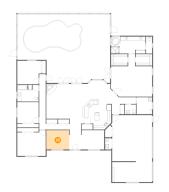

# 🚺 Floor 1 - Breakfast Nook

**Dimensions:** 15'11" x 9'10" **Area:** 138 sq. ft **Counted as living area:** Yes Heated: Yes Finished: Yes Enclosed: Yes Contiguous: Yes Permitted: Yes Wet space: No Addition: No Conversion: No