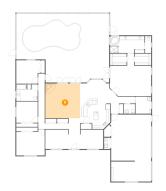

# 🥝 Floor 1 - Primary Bath

Dimensions: 17'9" x 8'8" Area: 143 sq. ft Counted as living area: Yes Heated: Yes Finished: Yes Enclosed: Yes Contiguous: Yes Permitted: Yes Wet space: Yes Addition: No Conversion: No