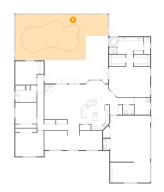

## 2 Floor 1 - Swimming Pool

Dimensions: 29'4" x 13'1" Area: 352 sq. ft Counted as living area: No Heated: No Finished: No Enclosed: No Contiguous: Yes Permitted: No Wet space: No Addition: No Conversion: No