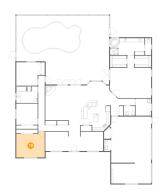

# 🚺 Floor 1 - Breakfast Nook

**Dimensions:** 15'11" x 9'10" **Area:** 138 sq. ft **Counted as living area:** Yes Heated: Yes Finished: Yes Enclosed: Yes Contiguous: Yes Permitted: Yes Wet space: No Addition: No Conversion: No