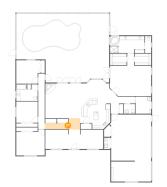

#### Floor 1 - Dining Area

Dimensions: 11'11" x 9'11" Area: 118 sq. ft Counted as living area: Yes Heated: Yes Finished: Yes Enclosed: Yes Contiguous: Yes Permitted: Yes Wet space: No Addition: No Conversion: No