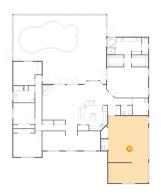

# Floor 1 - Primary Bedroom

Dimensions: 21'5" x 21'11" Area: 346 sq. ft Counted as living area: Yes Heated: Yes Finished: Yes Enclosed: Yes Contiguous: Yes Permitted: Yes Wet space: No Addition: No Conversion: No