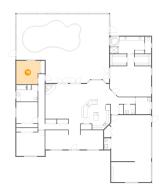

# 🚺 Floor 1 - Breakfast Nook

**Dimensions:** 15'11" x 9'10" **Area:** 138 sq. ft **Counted as living area:** Yes Heated: Yes Finished: Yes Enclosed: Yes Contiguous: Yes Permitted: Yes Wet space: No Addition: No Conversion: No