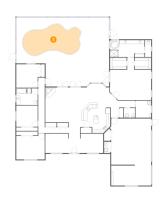

## 2 Floor 1 - Swimming Pool

Dimensions: 29'4" x 13'1" Area: 352 sq. ft Counted as living area: No Heated: No Finished: No Enclosed: No Contiguous: Yes Permitted: No Wet space: No Addition: No Conversion: No