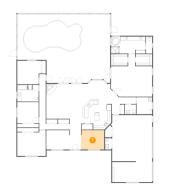

# Floor 1 - Laundry

Dimensions: 8'0" x 8'8" Area: 70 sq. ft Counted as living area: Yes Heated: Yes Finished: Yes Enclosed: Yes Contiguous: Yes Permitted: Yes Wet space: No Addition: No Conversion: No

Dimensions: 17'11" x 17'11" Area: 322 sq. ft Counted as living area: Yes Heated: Yes Finished: Yes Enclosed: Yes Contiguous: Yes Permitted: Yes Wet space: No Addition: No Conversion: No