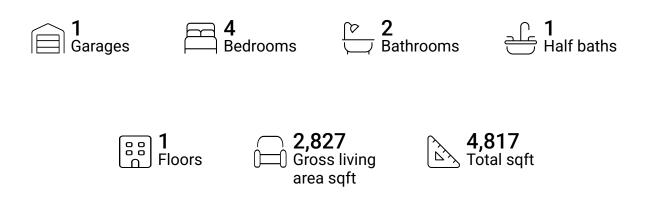

#### **Property summary**







## **Room dimensions**

Floor 1

Total sqft: 4817 Living area: 2827

| #  |                | Dimensions      | sqft       | Counted as living area |
|----|----------------|-----------------|------------|------------------------|
| 1  | Breakfast Nook | 15'11" x 9'10"  | 138 sq. ft | Yes                    |
| 2  | Swimming Pool  | 29'4" x 13'1"   | 352 sq. ft | No                     |
| 3  | W.I.C.         | 8'6" x 5'11"    | 50 sq. ft  | Yes                    |
| 4  | Foyer          | 6'2" x 9'11"    | 60 sq. ft  | Yes                    |
| 5  | WC             | 5'9" x 4'11"    | 28 sq. ft  | Yes                    |
| 6  | Screened Porch | 47'11" x 23'7"  | 987 sq. ft | No                     |
| 7  | Dining Area    | 11'11" x 9'11"  | 118 sq. ft | Yes                    |
| 8