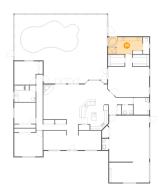

## Floor 1 - Screened Porch

Dimensions: 47'11" x 23'7" Area: 987 sq. ft Counted as living area: No Heated: No Finished: Yes Enclosed: No Contiguous: Yes Permitted: Yes Wet space: No Addition: No Conversion: No