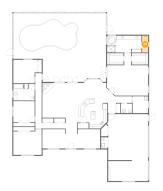

# Floor 1 - Laundry

Dimensions: 8'0" x 8'8" Area: 70 sq. ft Counted as living area: Yes Heated: Yes Finished: Yes Enclosed: Yes Contiguous: Yes Permitted: Yes Wet space: No Addition: No Conversion: No

Dimensions: 17'11" x 17'11" Area: 322 sq. ft Counted as living area: Yes Heated: Yes Finished: Yes Enclosed: Yes Contiguous: Yes Permitted: Yes Wet space: No Addition: No Conversion: No