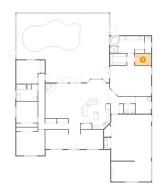

# 🚺 Floor 1 - Breakfast Nook

**Dimensions:** 15'11" x 9'10" **Area:** 138 sq. ft **Counted as living area:** Yes Heated: Yes Finished: Yes Enclosed: Yes Contiguous: Yes Permitted: Yes Wet space: No Addition: No Conversion: No