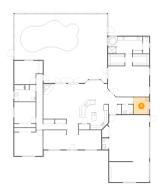

# <sup>3</sup> Floor 1 - Kitchen

Dimensions: 15'11" x 15'8" Area: 219 sq. ft Counted as living area: Yes Heated: Yes Finished: Yes Enclosed: Yes Contiguous: Yes Permitted: Yes Wet space: No Addition: No Conversion: No