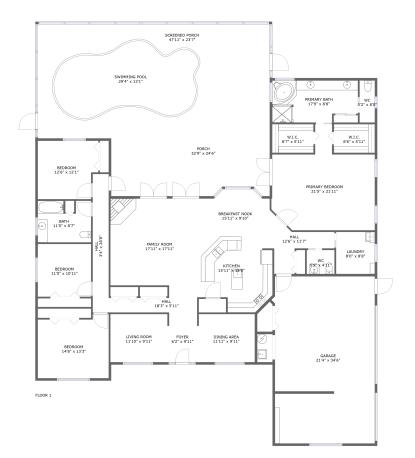

## **Room dimensions**

Floor 1

Total sqft: 4817 Living area: 2827

| #  |                | Dimensions      | sqft       | Counted as living area |
|----|----------------|-----------------|------------|------------------------|
| 1  | Breakfast Nook | 15'11" x 9'10"  | 138 sq. ft | Yes                    |
| 2  | Swimming Pool  | 29'4" x 13'1"   | 352 sq. ft | No                     |
| 3  | W.I.C.         | 8'6" x 5'11"    | 50 sq. ft  | Yes                    |
| 4  | Foyer          | 6'2" x 9'11"    | 60 sq. ft  | Yes                    |
| 5  | WC             | 5'9" x 4'11"    | 28 sq. ft  | Yes                    |
| 6  | Screened Porch | 47'11" x 23'7"  | 987 sq. ft | No                     |
| 7  | Dining Area    | 11'11" x 9'11"  | 118 sq. ft | Yes                    |
| 8  | Laundry        | 8'0" x 8'8"     | 70 sq. ft  | Yes                    |
| 9  | Family Room    | 17'11" x 17'11" | 322 sq. ft | Yes                    |
| 10 | Hall           | 3'4" x 28'8"    | 95 sq. ft  | Yes                    |
| 11 | Porch          | 32'9" x 24'6"   | 520 sq. ft | No                     |

Scan captured on Thu, 27 Feb 2025 22:52:02 GMT

Information is calculated by Cubicasa technology deemed highly reliable but not guaranteed.

| #  |                 | Dimensions     | sqft       | Counted as living area |
|----|-----------------|----------------|------------|------------------------|
| 12 | Hall            | 12'6" x 11'7"  | 71 sq. ft  | Yes                    |
| 13 | W.I.C.          | 8'7" x 5'11"   | 51 sq. ft  | Yes                    |
| 14 | Garage          | 21'4" x 34'6"  | 707 sq. ft | No                     |
| 15 | Bedroom         | 14'8" x 13'3"  | 182 sq. ft | Yes                    |
| 16 | Bedroom         | 12'6" x 12'1"  | 143 sq. ft | Yes                    |
| 17 | Primary Bedroom | 21'5" x 21'11" | 346 sq. ft | Yes                    |
| 18 | Bedroom         | 11'0" x 10'11" | 120 sq. ft | Yes                    |
| 19 | Bath            | 11'0" x 8'7"   | 88 sq. ft  | Yes                    |
| 20 | wc              | 3'2" x 8'8"    | 27 sq. ft  | Yes                    |
| 21 | Hall            | 18'3" x 5'11"  | 72 sq. ft  | Yes                    |
| 22 | Living Room     | 11'10" x 9'11" | 117 sq. ft | Yes                    |
| 23 | Kitchen         | 15'11" x 15'8" | 219 sq. ft | Yes                    |
| 24 | Primary Bath    | 17'9" x 8'8"   | 143 sq. ft | Yes                    |