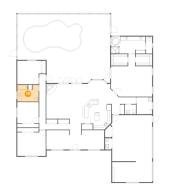

# Floor 1 - W.I.C.

Dimensions: 8'6" x 5'11" Area: 50 sq. ft Counted as living area: Yes Heated: Yes Finished: Yes Enclosed: Yes Contiguous: Yes Permitted: Yes Wet space: No Addition: No Conversion: No

Dimensions: 6'2" x 9'11" Area: 60 sq. ft Counted as living area: Yes Heated: Yes Finished: Yes Enclosed: Yes Contiguous: Yes Permitted: Yes Wet space: No Addition: No Conversion: No