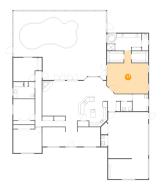

# Floor 1 - Primary Bedroom

Dimensions: 21'5" x 21'11" Area: 346 sq. ft Counted as living area: Yes Heated: Yes Finished: Yes Enclosed: Yes Contiguous: Yes Permitted: Yes Wet space: No Addition: No Conversion: No