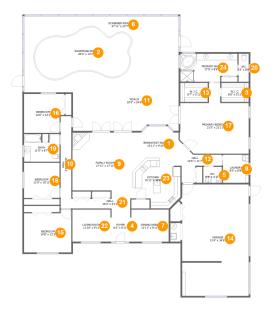

## **Room dimensions**

Floor 1

Total sqft: 4817 Living area: 2827

| #  |                | Dimensions      | sqft       | Counted as living area |
|----|----------------|-----------------|------------|------------------------|
| 1  | Breakfast Nook | 15'11" x 9'10"  | 138 sq. ft | Yes                    |
| 2  | Swimming Pool  | 29'4" x 13'1"   | 352 sq. ft | No                     |
| 3  | W.I.C.         | 8'6" x 5'11"    | 50 sq. ft  | Yes                    |
| 4  | Foyer          | 6'2" x 9'11"    | 60 sq. ft  | Yes                    |
| 5  | WC             | 5'9" x 4'11"    | 28 sq. ft  | Yes                    |
| 6  | Screened Porch | 47'11" x 23'7"  | 987 sq. ft | No                     |
| 7  | Dining Area    | 11'11" x 9'11"  | 118 sq. ft | Yes                    |
| 8  | Laundry        | 8'0" x 8'8"     | 70 sq. ft  | Yes                    |
| 9  | Family Room    | 17'11" x 17'11" | 322 sq. ft | Yes                    |
| 10 | Hall           | 3'4" x 28'8"    | 95 sq. ft  | Yes                    |
| 11 | Porch          | 32'9" x 24'6"   | 520 sq. ft | No                     |

Scan captured on Thu, 27 Feb 2025 22:52:02 GMT

Information is calculated by Cubicasa technology deemed highly reliable but not guaranteed.

| #  |                 | Dimensions     | sqft       | Counted as living area |
|----|-----------------|----------------|------------|------------------------|
| 12 | Hall            | 12'6" x 11'7"  | 71 sq. ft  | Yes                    |
| 13 | W.I.C.          | 8'7" x 5'11"   | 51 sq. ft  | Yes                    |
| 14 | Garage          | 21'4" x 34'6"  | 707 sq. ft | No                     |
| 15 | Bedroom         | 14'8" x 13'3"  | 182 sq. ft | Yes                    |
| 16 | Bedroom         | 12'6" x 12'1"  | 143 sq. ft | Yes                    |
| 17 | Primary Bedroom | 21'5" x 21'11" | 346 sq. ft | Yes                    |
| 18 | Bedroom         | 11'0" x 10'11" | 120 sq. ft | Yes                    |
| 19 | Bath            | 11'0" x 8'7"   | 88 sq. ft  | Yes                    |
| 20 | wc              | 3'2" x 8'8"    | 27 sq. ft  | Yes                    |
| 21 | Hall            | 18'3" x 5'11"  | 72 sq. ft  | Yes                    |
| 22 | Living Room     | 11'10" x 9'11" | 117 sq. ft | Yes                    |
| 23 | Kitchen         | 15'11" x 15'8" | 219 sq. ft | Yes                    |
| 24 | Primary Bath    | 17'9" x 8'8"   | 143 sq. ft | Yes                    |