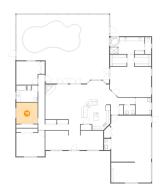

# 🚺 Floor 1 - Breakfast Nook

**Dimensions:** 15'11" x 9'10" **Area:** 138 sq. ft **Counted as living area:** Yes Heated: Yes Finished: Yes Enclosed: Yes Contiguous: Yes Permitted: Yes Wet space: No Addition: No Conversion: No