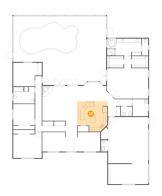

#### Floor 1 - Dining Area

Dimensions: 11'11" x 9'11" Area: 118 sq. ft Counted as living area: Yes Heated: Yes Finished: Yes Enclosed: Yes Contiguous: Yes Permitted: Yes Wet space: No Addition: No Conversion: No