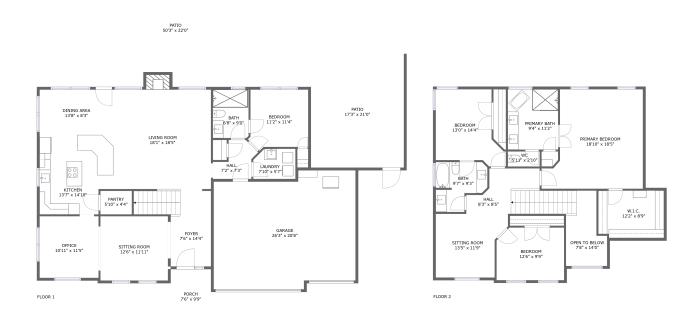

#### **Room Dimensions**

Floor 1 Total sqft: 3580 Living area: 1476

| #  | Room name    | Dimensions     | Area (sqft) | Counted as Living Area |
|----|--------------|----------------|-------------|------------------------|
| 1  | Kitchen      | 13'7" x 14'10" | 190 sq. ft  | Yes                    |
| 2  | Living Room  | 18'1" x 18'5"  | 346 sq. ft  | Yes                    |
| 3  | Hall         | 7'2" x 7'3"    | 41 sq. ft   | Yes                    |
| 4  | Porch        | 7'6" x 9'9"    | 73 sq. ft   | No                     |
| 5  | Garage       | 26'3" x 20'8"  | 531 sq. ft  | No                     |
| 6  | Foyer        | 7'6" x 14'4"   | 137 sq. ft  | Yes                    |
| 7  | Bath         | 6'8" x 9'0"    | 60 sq. ft   | Yes                    |
| 8  | Sitting Room | 12'6" x 11'11" | 149 sq. ft  | Yes                    |
| 9  | Bedroom      | 11'2" x 11'4"  | 114 sq. ft  | Yes                    |
| 10 | Dining Area  | 13'8" x 8'3"   | 113 sq. ft  | Yes                    |
| 11 | Pantry       | 5'10" x 4'4"   | 25 sq. ft   | Yes                    |

| #  | Room name | Dimensions     | Area (sqft) | Counted as Living Area |
|----|-----------|----------------|-------------|------------------------|
| 12 | Office    | 10'11" x 11'5" | 125 sq. ft  | Yes                    |
| 13 | Patio     | 50'3" x 22'0"  | 1092 sq. ft | No                     |
| 14 | Laundry   | 7'10" x 5'7"   | 42 sq. ft   | Yes                    |
| 15 | Patio     | 17'3" x 21'0"  | 362 sq. ft  | Yes                    |

#### **Room Dimensions**

Floor 2 Total sqft: 1392 Living area: 1305

| #  | Room name       | Dimensions     | Area (sqft) | Counted as Living Area |
|----|-----------------|----------------|-------------|------------------------|
| 16 | Bedroom         | 13'0" x 14'4"  | 147 sq. ft  | Yes                    |
| 17 | Sitting Room    | 13'5" x 11'9"  | 138 sq. ft  | Yes                    |
| 18 | Wc              | 5'11" x 2'10"  | 17 sq. ft   | Yes                    |
| 19 | W.i.c.          | 12'2" x 8'9"   | 105 sq. ft  | Yes                    |
| 20 | Open To Below   | 7'8" x 14'0"   | 81 sq. ft   | No                     |
| 21 | Bedroom         | 12'6" x 9'9"   | 119 sq. ft  | Yes                    |
| 22 | Primary Bath    | 9'4" x 11'2"   | 104 sq. ft  | Yes                    |
| 23 | Primary Bedroom | 18'10" x 18'5" | 297 sq. ft  | Yes                    |
| 24 | Bath            | 9'7" x 9'3"    | 72 sq. ft   | Yes                    |
| 25 | Hall            | 8'3" x 8'5"    | 125 sq. ft  | Yes                    |