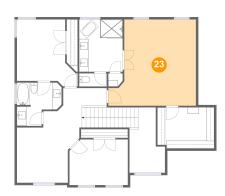

#### Floor 2 - Primary Bedroom

Dimensions: 18'10" x 18'5"

**Area:** 297 sq. ft

Counted as Living Area:

Yes

Heated: Yes Finished: Yes Enclosed: Yes Contiguous: Yes