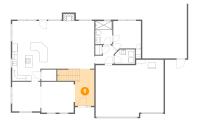

### Floor 1 - Dining Area

Dimensions: 13'8" x 8'3"

Area: 113 sq. ft

Counted as Living Area:

Yes

Heated: Yes Finished: Yes Enclosed: Yes Contiguous:

Yes

Permitted: Yes Wet Space: No Addition: No Conversion: No.