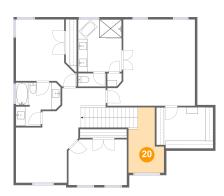

### Floor 2 - Open To Below

Dimensions: 7'8" x 14'0"

Area: 81 sq. ft

Counted as Living Area: No

Heated: No Finished: No Enclosed: No Contiguous: Yes Permitted: No Wet Space: No Addition: No Conversion: No