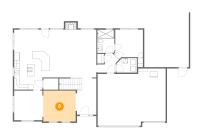

## Floor 1 - Sitting Room

Dimensions: 12'6" x 11'11"

**Area:** 149 sq. ft

Counted as Living Area:

Yes

Heated: Yes Finished: Yes Enclosed: Yes Contiguous:

Yes

Dimensions: 11'2" x 11'4" Area: 114 sq. ft

Counted as Living Area:

Yes

Heated: Yes Finished: Yes Enclosed: Yes **Contiguous:** 

Yes

Permitted: Yes Wet Space: No Addition: No Conversion: No