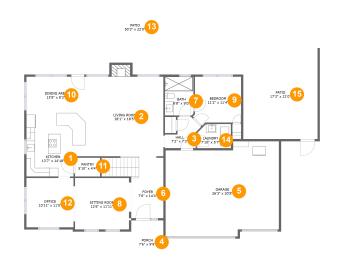

#### **Room Dimensions**

Floor 1 Total sqft: 3580 Living area: 1476

| #  | Room name    | Dimensions     | Area (sqft) | Counted as Living Area |
|----|--------------|----------------|-------------|------------------------|
| 1  | Kitchen      | 13'7" x 14'10" | 190 sq. ft  | Yes                    |
| 2  | Living Room  | 18'1" x 18'5"  | 346 sq. ft  | Yes                    |
| 3  | Hall         | 7'2" x 7'3"    | 41 sq. ft   | Yes                    |
| 4  | Porch        | 7'6" x 9'9"    | 73 sq. ft   | No                     |
| 5  | Garage       | 26'3" x 20'8"  | 531 sq. ft  | No                     |
| 6  | Foyer        | 7'6" x 14'4"   | 137 sq. ft  | Yes                    |
| 7  | Bath         | 6'8" x 9'0"    | 60 sq. ft   | Yes                    |
| 8  | Sitting Room | 12'6" x 11'11" | 149 sq. ft  | Yes                    |
| 9  | Bedroom      | 11'2" x 11'4"  | 114 sq. ft  | Yes                    |
| 10 | Dining Area  | 13'8" x 8'3"   | 113 sq. ft  | Yes                    |
| 11 | Pantry       | 5'10" x 4'4"   | 25 sq. ft   | Yes                    |

| #  | Room name | Dimensions     | Area (sqft) | Counted as Living Area |
|----|-----------|----------------|-------------|------------------------|
| 12 | Office    | 10'11" x 11'5" | 125 sq. ft  | Yes                    |
| 13 | Patio     | 50'3" x 22'0"  | 1092 sq. ft | No                     |
| 14 | Laundry   | 7'10" x 5'7"   | 42 sq. ft   | Yes                    |
| 15 | Patio     | 17'3" x 21'0"  | 362 sq. ft  | Yes                    |