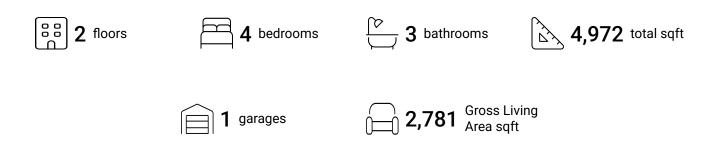

#### **Property Summary**







#### **Room Dimensions**

Floor 1 Total sqft: 3580 Living area: 1476

| #  | Room name    | Dimensions     | Area (sqft) | Counted as Living Area |
|----|--------------|----------------|-------------|------------------------|
| 1  | Kitchen      | 13'7" x 14'10" | 190 sq. ft  | Yes                    |
| 2  | Living Room  | 18'1" x 18'5"  | 346 sq. ft  | Yes                    |
| 3  | Hall         | 7'2" x 7'3"    | 41 sq. ft   | Yes                    |
| 4  | Porch        | 7'6" x 9'9"    | 73 sq. ft   | No                     |
| 5  | Garage       | 26'3" x 20'8"  | 531 sq. ft  | No                     |
| 6  | Foyer        | 7'6" x 14'4"   | 137 sq. ft  | Yes                    |
| 7  | Bath         | 6'8" x 9'0"    | 60 sq. ft   | Yes                    |
| 8  | Sitting Room |