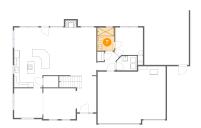

### Floor 1 - Office

Dimensions: 10'11" x 11'5" Area: 125 sq. ft Counted as Living Area:

Yes

Heated: Yes Finished: Yes Enclosed: Yes **Contiguous:** 

Yes

Permitted: Yes Wet Space: No Addition: No Conversion: No