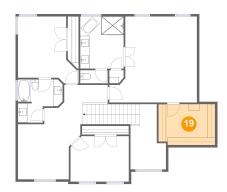

#### 19 Floor 2 - W.i.c.

**Dimensions:** 12'2" x 8'9"

**Area:** 105 sq. ft

Counted as Living Area:

Yes

Heated: Yes Finished: Yes Enclosed: Yes Contiguous:

Yes

Permitted: Yes Wet Space: No Addition: No Conversion: No