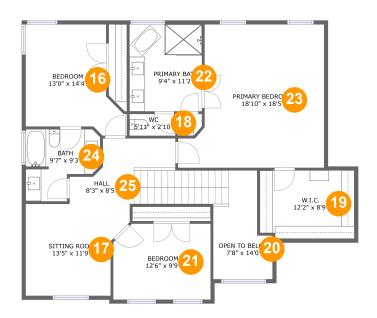

#### **Room Dimensions**

Floor 2 Total sqft: 1392 Living area: 1305

| #  | Room name       | Dimensions     | Area (sqft) | Counted as Living Area |
|----|-----------------|----------------|-------------|------------------------|
| 16 | Bedroom         | 13'0" x 14'4"  | 147 sq. ft  | Yes                    |
| 17 | Sitting Room    | 13'5" x 11'9"  | 138 sq. ft  | Yes                    |
| 18 | Wc              | 5'11" x 2'10"  | 17 sq. ft   | Yes                    |
| 19 | W.i.c.          | 12'2" x 8'9"   | 105 sq. ft  | Yes                    |
| 20 | Open To Below   | 7'8" x 14'0"   | 81 sq. ft   | No                     |
| 21 | Bedroom         | 12'6" x 9'9"   | 119 sq. ft  | Yes                    |
| 22 | Primary Bath    | 9'4" x 11'2"   | 104 sq. ft  | Yes                    |
| 23 | Primary Bedroom | 18'10" x 18'5" | 297 sq. ft  | Yes                    |
| 24 | Bath            | 9'7" x 9'3"    | 72 sq. ft   | Yes                    |
| 25 | Hall            | 8'3" x 8'5"    | 125 sq. ft  | Yes                    |