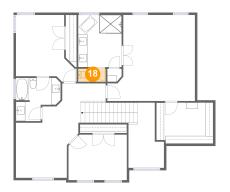

### Floor 2 - Wc

**Dimensions:** 5'11" x 2'10" **Area:** 17 sq. ft

Counted as Living Area:

Yes

Heated: Yes Finished: Yes Enclosed: Yes Contiguous:

Yes

Permitted: Yes Wet Space: Yes Addition: No Conversion: No