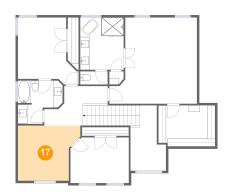

### Floor 2 - Sitting Room

**Dimensions:** 13'5" x 11'9"

**Area:** 138 sq. ft

Counted as Living Area:

Yes

Heated: Yes Finished: Yes Enclosed: Yes Contiguous: Yes