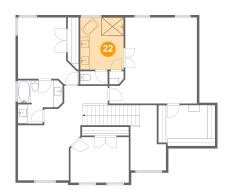

### 22 Floor 2 - Primary Bath

**Dimensions:** 9'4" x 11'2"

**Area:** 104 sq. ft

Counted as Living Area:

Yes

Heated: Yes Finished: Yes Enclosed: Yes Contiguous:

Yes

Permitted: Yes Wet Space: Yes Addition: No Conversion: No