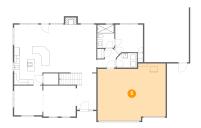

## Floor 1 - Sitting Room

Dimensions: 12'6" x 11'11"

**Area:** 149 sq. ft

Counted as Living Area:

Yes

Heated: Yes Finished: Yes Enclosed: Yes Contiguous:

Yes

Dimensions: 11'2" x 11'4" Area: 114 sq. ft

Counted as Living Area:

Yes

Heated: Yes Finished: Yes Enclosed: Yes **Contiguous:** 

Yes

Permitted: Yes Wet Space: No Addition: No Conversion: No