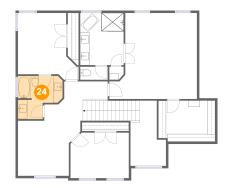

#### 24

#### Floor 2 - Bath

Dimensions: 9'7" x 9'3" Area: 72 sq. ft

Counted as Living Area:

۷۵٥

Heated: Yes Finished: Yes Enclosed: Yes Contiguous:

Yes

Permitted: Yes Wet Space: Yes Addition: No Conversion: No