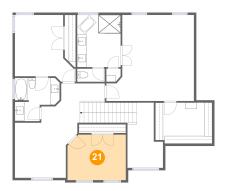

### 22 Floor 2 - Primary Bath

**Dimensions:** 9'4" x 11'2"

**Area:** 104 sq. ft

Counted as Living Area:

Yes

Heated: Yes Finished: Yes Enclosed: Yes Contiguous:

Yes

Permitted: Yes Wet Space: Yes Addition: No Conversion: No