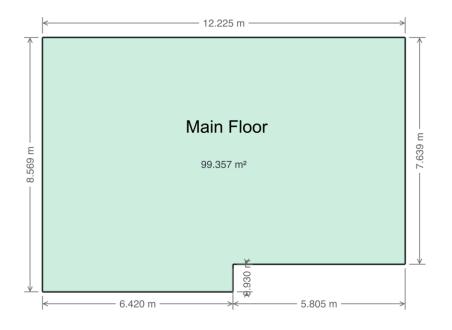

#### Floor Area Totals

|                                   | Level | Metric (m²) | Imperial (ft <sup>2</sup> ) |  |  |
|-----------------------------------|-------|-------------|-----------------------------|--|--|
| Main Floor                        | 1     | 99.36       | 1069.48                     |  |  |
| Basement                          | В     | 86.96       | 936.08                      |  |  |
| <b>Total Above Ground RMS Are</b> | ea    | 99.36       | 1069.48                     |  |  |

#### **Room Dimensions**

|                    | Level | Metric (m)  | Imperial (ft)  |  |  |
|--------------------|-------|-------------|----------------|--|--|
| Living Room        | 1     | 3.59 x 4.44 | 11'9" x 14'7"  |  |  |
| Dining Room        | 1     | 2.70 x 2.19 | 8'10" x 7'2"   |  |  |
| Kitchen            | 1     | 3.65 x 2.62 | 11'12" x 8'7"  |  |  |
| Formal Dining Room | 1     | 2.69 x 3.09 | 8'10" x 10'2"  |  |  |
| Laundry Room       | В     | 1.84 x 2.13 | 6'0" x 6'12"   |  |  |
| Primary Bedroom    | 1     | 3.48 x 3.53 | 11'5" x 11'7"  |  |  |
| Bedroom 2          | 1     | 3.48 x 2.49 | 11'5" x 8'2"   |  |  |
| Bedroom 3          | 1     | 3.63 x 2.94 | 11'11" x 9'8"  |  |  |
| Bedroom 4          | В     | 4.04 x 3.25 | 13'3" x 10'8"  |  |  |
| Bedroom 5          | В     | 3.76 x 3.28 | 12'4" x 10'9"  |  |  |
| Family Room        | В     | 3.09 x 8.20 | 10'1" x 26'11" |  |  |
| Garage             |       | 6.21 x 3.46 | 20'4" x 11'4"  |  |  |

## **Schematics**