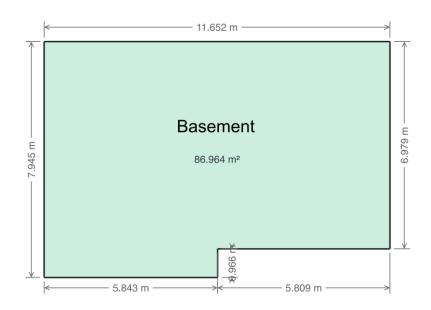

#### Floor Area Totals

|                                   | Level | Metric (m²) | Imperial (ft <sup>2</sup> ) |  |  |
|-----------------------------------|-------|-------------|-----------------------------|--|--|
| Main Floor                        | 1     | 99.36       | 1069.48                     |  |  |
| Basement                          | В     | 86.96       | 936.08                      |  |  |
| <b>Total Above Ground RMS Are</b> | ea    | 99.36       | 1069.48                     |  |  |

#### **Room Dimensions**

|                    | Level | Metric (m)  | Imperial (ft)  |  |  |
|--------------------|-------|-------------|----------------|--|--|
| Living Room        | 1     | 3.59 x 4.44 | 11'9" x 14'7"  |  |  |
| Dining Room        | 1     | 2.70 x 2.19 | 8'10" x 7'2"   |  |  |
| Kitchen            | 1     | 3.65 x 2.62 | 11'12" x 8'7"  |  |  |
| Formal Dining Room | 1     | 2.69 x 3.09 | 8'10" x 10'2"  |  |  |
| Laundry Room       | В     | 1.84 x 2.13 | 6'0" x 6'12"   |  |  |
| Primary Bedroom    | 1     | 3.48 x 3.53 | 11'5" x 11'7"  |  |  |
| Bedroom 2          | 1     | 3.48 x 2.49 | 11'5" x 8'2"   |  |  |
| Bedroom 3          | 1     | 3.63 x 2.94 | 11'11" x 9'8"  |  |  |
| Bedroom 4          | В     | 4.04 x 3.25 | 13'3" x 10'8"  |  |  |
| Bedroom 5          | В     | 3.76 x 3.28 | 12'4" x 10'9"  |  |  |
| Family Room        | В     | 3.09 x 8.20 | 10'1" x 26'11" |  |  |
| Garage             |       | 6.21 x 3.46 | 20'4" x 11'4"  |  |  |

## **Schematics**