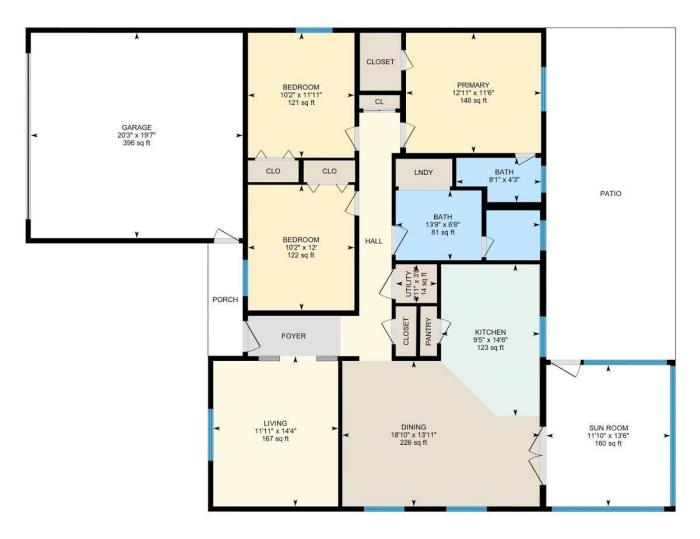

### **Room Measurements**

Only major rooms are listed. Some listed rooms may be excluded from total interior floor area (e.g. garage). Room dimensions are largest length and width; parts of room may be smaller. Room area is not always equal to product of length and width.

## MAIN FLOOR

Bath: 6'8" x 13'9" (6.7' x 13.8') | 81 sq ft Bath: 4'3" x 8'1" (4.2' x 8.1') | 30 sq ft

Bedroom: 11'11" x 10'2" (11.9' x 10.2') | 121 sq ft Bedroom: 12' x 10'2" (12' x 10.2') | 122 sq ft Dining: 13'11" x 18'10" (13.9' x 18.8') | 226 sq ft Garage: 19'7" x 20'3" (19.6' x 20.2') | 396 sq ft Kitchen: 14'6" x 9'5" (14.5' x 9.4') | 123 sq ft Living: 14'4" x 11'11" (14.3' x 11.9') | 167 sq ft Primary: 11'6" x 12'11" (11.5' x 12.9') | 148 sq ft Sun Room: 13'6" x 11'10" (13.5' x 11.8') | 160 sq ft

Utility: 3'8" x 3'11" (3.7' x 3.9') | 14 sq ft

### Floor Area Information

Floor areas include footprint area of interior walls. All displayed floor areas are rounded to two decimal places. Total area is computed before rounding and may not equal to sum of displayed floor areas.

## MAIN FLOOR

Interior Area: 1315.68 sq ft
Excluded Area: 556.38 sq ft
Perimeter Wall Length: 180 ft
Perimeter Wall Thickness: 6.0 in
Exterior Area: 1405.38 sq ft

Exterior Area: 1405.28 sq ft Total Above Grade Floor Area

Main Building Exterior: 1405.28 sq ft