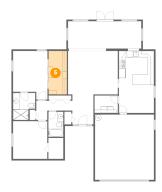

#### Floor 1 - Office

**Dimensions:** 23'3" x 8'8"

Area: 202 sq. ft

Counted as Living Area:

Yes

Heated: Yes Finished: Yes Enclosed: Yes Contiguous:

Yes

Permitted: Yes Wet Space: No Addition: No Conversion: No