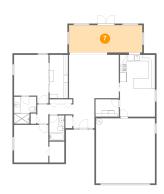

#### Floor 1 - Office

**Dimensions:** 23'3" x 8'8"

Area: 202 sq. ft

Counted as Living Area:

Yes

Heated: Yes Finished: Yes Enclosed: Yes Contiguous:

Yes

Permitted: Yes Wet Space: No Addition: No Conversion: No