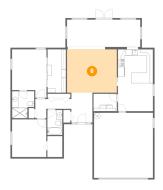

# Floor 1 - Foyer

Dimensions: 18'2" x 9'5"

**Area:** 110 sq. ft

Counted as Living Area:

Yes

Heated: Yes Finished: Yes Enclosed: Yes Contiguous:

Yes

Permitted: Yes Wet Space: No Addition: No Conversion: No