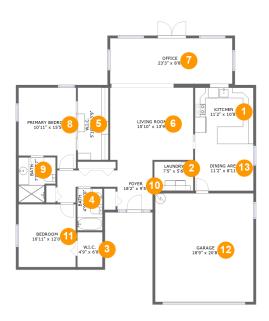

#### **Room Dimensions**

Floor 1 Total sqft: 1871 Living area: 1455

| #  | Room name       | Dimensions     | Area (sqft) | Counted as Living Area |
|----|-----------------|----------------|-------------|------------------------|
| 1  | Kitchen         | 11'2" x 10'8"  | 122 sq. ft  | Yes                    |
| 2  | Laundry         | 7'5" x 5'6"    | 41 sq. ft   | Yes                    |
| 3  | W.i.c.          | 4'9" x 6'8"    | 32 sq. ft   | Yes                    |
| 4  | Bath            | 4'9" x 8'0"    | 38 sq. ft   | Yes                    |
| 5  | W.i.c.          | 5'10" x 13'9"  | 80 sq. ft   | Yes                    |
| 6  | Living Room     | 15'10" x 13'9" | 218 sq. ft  | Yes                    |
| 7  | Office          | 23'3" x 8'8"   | 202 sq. ft  | Yes                    |
| 8  | Primary Bedroom | 10'11" x 15'5" | 151 sq. ft  | Yes                    |
| 9  | Bath            | 7'0" x 8'7"    | 53 sq. ft   | Yes                    |
| 10 | Foyer           | 18'2" x 9'5"   | 110 sq. ft  | Yes                    |
| 11 | Bedroom         | 10'11" x 12'0" | 130 sq. ft  | Yes                    |

| #  | Room name   | Dimensions    | Area (sqft) | Counted as Living Area |
|----|-------------|---------------|-------------|------------------------|
| 12 | Garage      | 18'9" x 20'8" | 387 sq. ft  | No                     |
| 13 | Dining Area | 11'2" x 8'11" | 99 sq. ft   | Yes                    |