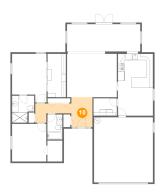

# 1 - Dining Area

Dimensions: 11'2" x 8'11"

Area: 99 sq. ft

Counted as Living Area:

Yes

Heated: Yes Finished: Yes Enclosed: Yes Contiguous:

Yes