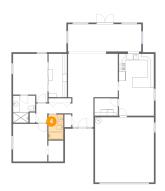

# 2 Floor 1 - Laundry

Dimensions: 7'5" x 5'6"

Area: 41 sq. ft

Counted as Living Area:

Yes

Heated: Yes Finished: Yes Enclosed: Yes Contiguous:

Yes

**3** Floor 1 - W.i.c.

Dimensions: 4'9" x 6'8" Area: 32 sq. ft

Counted as Living Area:

Yes

Heated: Yes Finished: Yes Enclosed: Yes Contiguous:

Yes

Permitted: Yes Wet Space: No Addition: No Conversion: No