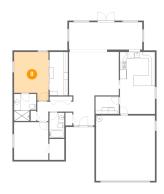

# **5** Floor 1 - W.i.c.

**Dimensions:** 5'10" x 13'9"

Area: 80 sq. ft

Counted as Living Area:

Yes

Heated: Yes Finished: Yes Enclosed: Yes Contiguous: Yes

6 Floor 1 - Living Room

**Dimensions:** 15'10" x 13'9" **Area:** 218 sq. ft