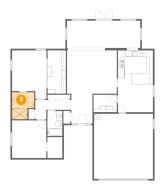

Dimensions: 4'9" x 6'8" Area: 32 sq. ft

Counted as Living Area:

Yes

Heated: Yes Finished: Yes Enclosed: Yes Contiguous:

Yes

Permitted: Yes Wet Space: No Addition: No Conversion: No