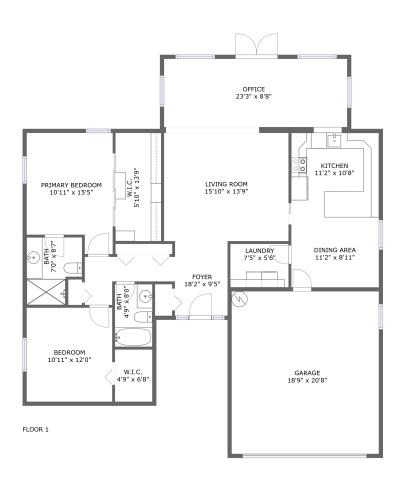

#### **Room Dimensions**

Floor 1 Total sqft: 1871 Living area: 1455

| #  | Room name       | Dimensions     | Area (sqft) | Counted as Living Area |
|----|-----------------|----------------|-------------|------------------------|
| 1  | Kitchen         | 11'2" x 10'8"  | 122 sq. ft  | Yes                    |
| 2  | Laundry         | 7'5" x 5'6"    | 41 sq. ft   | Yes                    |
| 3  | W.i.c.          | 4'9" x 6'8"    | 32 sq. ft   | Yes                    |
| 4  | Bath            | 4'9" x 8'0"    | 38 sq. ft   | Yes                    |
| 5  | W.i.c.          | 5'10" x 13'9"  | 80 sq. ft   | Yes                    |
| 6  | Living Room     | 15'10" x 13'9" | 218 sq. ft  | Yes                    |
| 7  | Office          | 23'3" x 8'8"   | 202 sq. ft  | Yes                    |
| 8  | Primary Bedroom | 10'11" x 15'5" | 151 sq. ft  | Yes                    |
| 9  | Bath            | 7'0" x 8'7"    | 53 sq. ft   | Yes                    |
| 10 | Foyer           | 18'2" x 9'5"   | 110 sq. ft  | Yes                    |
| 11 | Bedroom         | 10'11" x 12'0" | 130 sq. ft  | Yes                    |

| #  | Room name   | Dimensions    | Area (sqft) | Counted as Living Area |
|----|-------------|---------------|-------------|------------------------|
| 12 | Garage      | 18'9" x 20'8" | 387 sq. ft  | No                     |
| 13 | Dining Area | 11'2" x 8'11" | 99 sq. ft   | Yes                    |