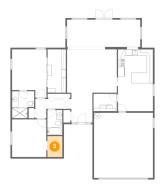

# 2 Floor 1 - Laundry

Dimensions: 7'5" x 5'6"

Area: 41 sq. ft

Counted as Living Area:

Yes

Heated: Yes Finished: Yes Enclosed: Yes Contiguous:

Yes

**3** Floor 1 - W.i.c.

Dimensions: 4'9" x 6'8" Area: 32 sq. ft

Counted as Living Area:

Yes

Heated: Yes Finished: Yes Enclosed: Yes Contiguous:

Yes

Permitted: Yes Wet Space: No Addition: No Conversion: No