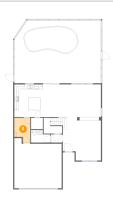

## Floor 1 - Family Room

Dimensions: 15'5" x 14'0" **Area:** 216 sq. ft Counted as Living Area:

Yes

Heated: Yes Finished: Yes Enclosed: Yes Contiguous: Yes

Permitted: Yes Wet Space: No Addition: No Conversion: No