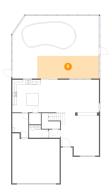

### Floor 1 - Screened Porch

Dimensions: 37'2" x 26'11"

Area: 722 sq. ft

Counted as Living Area: No

Heated: No Finished: Yes Enclosed: No Contiguous: Yes Permitted: Yes Wet Space: No Addition: No Conversion: No