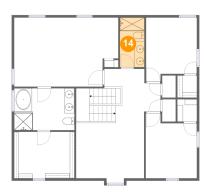

### 4 Floor 2 - Bath

**Dimensions:** 5'0" x 10'1"

Area: 50 sq. ft

Counted as Living Area:

Yes

Heated: Yes Finished: Yes Enclosed: Yes Contiguous:

Yes

Permitted: Yes Wet Space: Yes Addition: No Conversion: No