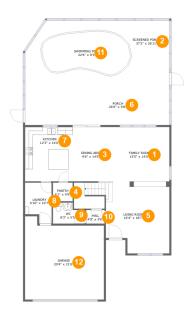

#### **Room Dimensions**

Floor 1 Total sqft: 2331 Living area: 1091

| #  | Room name      | Dimensions     | Area (sqft) | Counted as Living Area |
|----|----------------|----------------|-------------|------------------------|
| 1  | Family Room    | 15'5" x 14'0"  | 216 sq. ft  | Yes                    |
| 2  | Screened Porch | 37'2" x 26'11" | 722 sq. ft  | No                     |
| 3  | Dining Area    | 9'6" x 14'0"   | 133 sq. ft  | Yes                    |
| 4  | Pantry         | 5'1" x 4'9"    | 24 sq. ft   | Yes                    |
| 5  | Living Room    | 16'4" x 18'7"  | 334 sq. ft  | Yes                    |
| 6  | Porch          | 26'6" x 9'8"   | 257 sq. ft  | No                     |
| 7  | Kitchen        | 12'3" x 14'0"  | 171 sq. ft  | Yes                    |
| 8  | Laundry        | 6'10" x 10'7"  | 64 sq. ft   | Yes                    |
| 9  | Wc             | 8'3" x 5'5"    | 39 sq. ft   | Yes                    |
| 10 | Hall           | 4'9" x 3'6"    | 17 sq. ft   | Yes                    |
| 11 | Swimming Pool  | 22'6" x 9'3"   | 202 sq. ft  | No                     |

| #  | Room name | Dimensions    | Area (sqft) | Counted as Living Area |
|----|-----------|---------------|-------------|------------------------|
| 12 | Garage    | 20'4" x 21'6" | 395 sq. ft  | No                     |