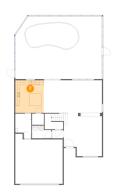

## Floor 1 - Dining Area

**Dimensions**: 9'6" x 14'0" **Area**: 133 sq. ft

Counted as Living Area:

Yes

Heated: Yes Finished: Yes Enclosed: Yes Contiguous:

Yes

Permitted: Yes Wet Space: No Addition: No Conversion: No