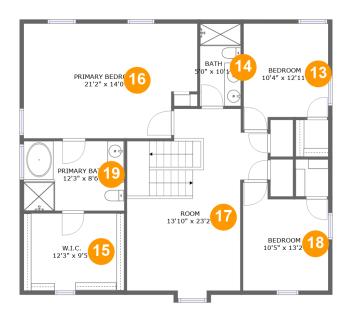

#### **Room Dimensions**

Floor 2 Total sqft: 1286 Living area: 1286

| #  | Room name       | Dimensions     | Area (sqft) | Counted as Living Area |
|----|-----------------|----------------|-------------|------------------------|
| 13 | Bedroom         | 10'4" x 12'11" | 122 sq. ft  | Yes                    |
| 14 | Bath            | 5'0" x 10'1"   | 50 sq. ft   | Yes                    |
| 15 | W.i.c.          | 12'3" x 9'5"   | 115 sq. ft  | Yes                    |
| 16 | Primary Bedroom | 21'2" x 14'0"  | 279 sq. ft  | Yes                    |
| 17 | Room            | 13'10" x 23'2" | 307 sq. ft  | Yes                    |
| 18 | Bedroom         | 10'5" x 13'2"  | 122 sq. ft  | Yes                    |
| 19 | Primary Bath    | 12'3" x 8'6"   | 104 sq. ft  | Yes                    |