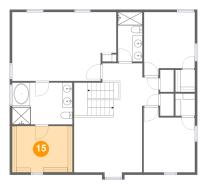

Floor 2 - W.i.c.

Dimensions: 12'3" x 9'5" Area: 115 sq. ft

Counted as Living Area:

Yes

Heated: Yes Finished: Yes Enclosed: Yes Contiguous:

Yes

Permitted: Yes Wet Space: No Addition: No Conversion: No