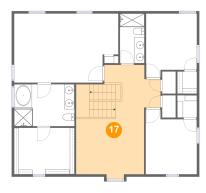

## Floor 2 - Room

Dimensions: 13'10" x 23'2"

**Area:** 307 sq. ft

Counted as Living Area:

Yes

Heated: Yes Finished: Yes Enclosed: Yes Contiguous:

Yes Permitted: Yes Wet Space: No Addition: No

Conversion: No