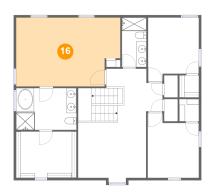

## Floor 2 - Primary Bedroom

Dimensions: 21'2" x 14'0"

**Area:** 279 sq. ft

Counted as Living Area:

Yes

Heated: Yes Finished: Yes Enclosed: Yes Contiguous:

Yes

Permitted: Yes Wet Space: No Addition: No Conversion: No