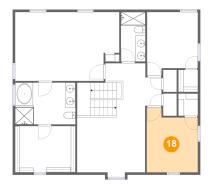

#### Floor 2 - Bedroom

Dimensions: 10'5" x 13'2" Area: 122 sq. ft

Counted as Living Area:

Yes

Heated: Yes Finished: Yes Enclosed: Yes Contiguous:

Yes

Permitted: Yes Wet Space: No Addition: No Conversion: No