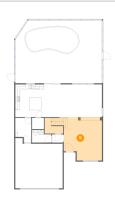

## 5 Floor 1 - Living Room

Dimensions: 16'4" x 18'7"

**Area:** 334 sq. ft

Counted as Living Area:

Yes

Heated: Yes Finished: Yes Enclosed: Yes Contiguous:

Yes

Permitted: Yes Wet Space: No Addition: No Conversion: No