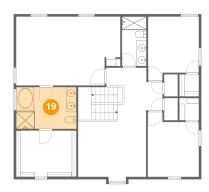

## Floor 2 - Primary Bath

Dimensions: 12'3" x 8'6"

**Area**: 104 sq. ft

Counted as Living Area:

Yes

Heated: Yes Finished: Yes Enclosed: Yes Contiguous:

Yes

Permitted: Yes Wet Space: Yes Addition: No Conversion: No