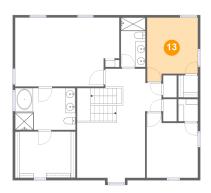

### 1 Floor 2 - Bedroom

Dimensions: 10'4" x 12'11"

Area: 122 sq. ft

Counted as Living Area:

Yes

Heated: Yes Finished: Yes Enclosed: Yes Contiguous:

Yes

Permitted: Yes Wet Space: No Addition: No Conversion: No