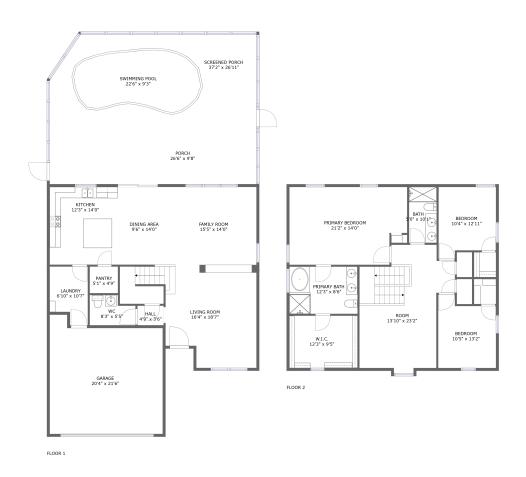

#### **Room Dimensions**

Floor 1 Total sqft: 2331 Living area: 1091

| #  | Room name      | Dimensions     | Area (sqft) | Counted as Living Area |
|----|----------------|----------------|-------------|------------------------|
| 1  | Family Room    | 15'5" x 14'0"  | 216 sq. ft  | Yes                    |
| 2  | Screened Porch | 37'2" x 26'11" | 722 sq. ft  | No                     |
| 3  | Dining Area    | 9'6" x 14'0"   | 133 sq. ft  | Yes                    |
| 4  | Pantry         | 5'1" x 4'9"    | 24 sq. ft   | Yes                    |
| 5  | Living Room    | 16'4" x 18'7"  | 334 sq. ft  | Yes                    |
| 6  | Porch          | 26'6" x 9'8"   | 257 sq. ft  | No                     |
| 7  | Kitchen        | 12'3" x 14'0"  | 171 sq. ft  | Yes                    |
| 8  | Laundry        | 6'10" x 10'7"  | 64 sq. ft   | Yes                    |
| 9  | Wc             | 8'3" x 5'5"    | 39 sq. ft   | Yes                    |
| 10 | Hall           | 4'9" x 3'6"    | 17 sq. ft   | Yes                    |
| 11 | Swimming Pool  | 22'6" x 9'3"   | 202 sq. ft  | No                     |

| #  | Room name | Dimensions    | Area (sqft) | Counted as Living Area |
|----|-----------|---------------|-------------|------------------------|
| 12 | Garage    | 20'4" x 21'6" | 395 sq. ft  | No                     |

#### **Room Dimensions**

Floor 2 Total sqft: 1286 Living area: 1286

| #  | Room name       | Dimensions     | Area (sqft) | Counted as Living Area |
|----|-----------------|----------------|-------------|------------------------|
| 13 | Bedroom         | 10'4" x 12'11" | 122 sq. ft  | Yes                    |
| 14 | Bath            | 5'0" x 10'1"   | 50 sq. ft   | Yes                    |
| 15 | W.i.c.          | 12'3" x 9'5"   | 115 sq. ft  | Yes                    |
| 16 | Primary Bedroom | 21'2" x 14'0"  | 279 sq. ft  | Yes                    |
| 17 | Room            | 13'10" x 23'2" | 307 sq. ft  | Yes                    |
| 18 | Bedroom         | 10'5" x 13'2"  | 122 sq. ft  | Yes                    |
| 19 | Primary Bath    | 12'3" x 8'6"   | 104 sq. ft  | Yes                    |