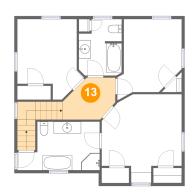

### Floor 2 - Hall

**Dimensions:** 8'11" x 7'1"

Area: 89 sq. ft

Counted as living area: Yes

Heated: Yes Finished: Yes Enclosed: Yes Contiguous: Yes Permitted: Yes Wet space: No Addition: No Conversion: No