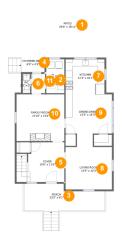

#### **Room dimensions**

Floor 1 Total sqft: 1847 Living area: 1003

| #  |              | Dimensions     | sqft       | Counted as living area |
|----|--------------|----------------|------------|------------------------|
| 1  | Patio        | 25'6" x 18'11" | 648 sq. ft | No                     |
| 2  | Utility      | 5'3" x 9'9"    | 51 sq. ft  | Yes                    |
| 3  | Porch        | 23'5" x 8'1"   | 167 sq. ft | No                     |
| 4  | Covered Deck | 6'9" x 4'3"    | 29 sq. ft  | No                     |
| 5  | Foyer        | 10'6" x 11'6"  | 144 sq. ft | Yes                    |
| 6  | wc           | 2'2" x 5'7"    | 12 sq. ft  | Yes                    |
| 7  | Kitchen      | 11'3" x 10'1"  | 114 sq. ft | Yes                    |
| 8  | Living Room  | 13'5" x 12'3"  | 164 sq. ft | Yes                    |
| 9  | Dining Area  | 13'5" x 15'3"  | 170 sq. ft | Yes                    |
| 10 | Family Room  | 13'10" x 13'6" | 187 sq. ft | Yes                    |
| 11 | Hall         | 4'0" x 5'7"    | 22 sq. ft  | Yes                    |

1 - Patio

Dimensions: 25'6" x 18'11"

**Area:** 648 sq. ft

Counted as living area: No

Heated: No Finished: Yes Enclosed: No Contiguous: Yes Permitted: Yes Wet space: No Addition: No Conversion: No

Floor 1 - Utility

Dimensions: 5'3" x 9'9"

Area: 51 sq. ft

Counted as living area: Yes

3 Floor 1 - Porch

**Dimensions:** 23'5" x 8'1"

**Area:** 167 sq. ft

Counted as living area: No

Heated: No Finished: Yes Enclosed: No Contiguous: Yes Permitted: Yes Wet space: No Addition: No Conversion: No

Floor 1 - Covered Deck

Dimensions: 6'9" x 4'3"

Area: 29 sq. ft

Counted as living area: No

Heated: No Finished: Yes Enclosed: No Contiguous: Yes Permitted: Yes Wet space: No Addition: No Conversion: No

5 Floor 1 - Foyer

Dimensions: 10'6" x 11'6"

Area: 144 sq. ft

Counted as living area: Yes

6 Floor 1 - WC

Dimensions: 2'2" x 5'7"

Area: 12 sq. ft

Counted as living area: Yes

Heated: Yes Finished: Yes Enclosed: Yes Contiguous: Yes Permitted: Yes Wet space: Yes Addition: No Conversion: No

Floor 1 - Kitchen

Dimensions: 11'3" x 10'1"

**Area:** 114 sq. ft

Counted as living area: Yes

Heated: Yes Finished: Yes Enclosed: Yes Contiguous: Yes Permitted: Yes Wet space: No Addition: No Conversion: No

Floor 1 - Living Room

Dimensions: 13'5" x 12'3"

Area: 164 sq. ft

Counted as living area: Yes

Finished: Yes Enclosed: Yes Contiguous: Yes Permitted: Yes Wet space: No Addition: No Conversion: No

Heated: Yes

Floor 1 - Dining Area

Dimensions: 13'5" x 15'3"

Area: 170 sq. ft

Counted as living area: Yes

Heated: Yes Finished: Yes Enclosed: Yes Contiguous: Yes Permitted: Yes Wet space: No Addition: No Conversion: No

### Floor 1 - Family Room

Dimensions: 13'10" x 13'6"

Area: 187 sq. ft

Counted as living area: Yes

Heated: Yes Finished: Yes Enclosed: Yes Contiguous: Yes Permitted: Yes Wet space: No Addition: No Conversion: No

Dimensions: 4'0" x 5'7"

Area: 22 sq. ft

Counted as living area: Yes