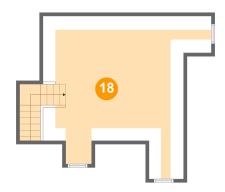

#### **Room dimensions**

Floor 3 Total sqft: 506 Living area: 0

| #  |       | Dimensions    | sqft       | Counted as living area |
|----|-------|---------------|------------|------------------------|
| 18 | Attic | 24'3" x 23'5" | 303 sq. ft | No                     |

Dimensions: 24'3" x 23'5"

Area: 303 sq. ft

Counted as living area: No