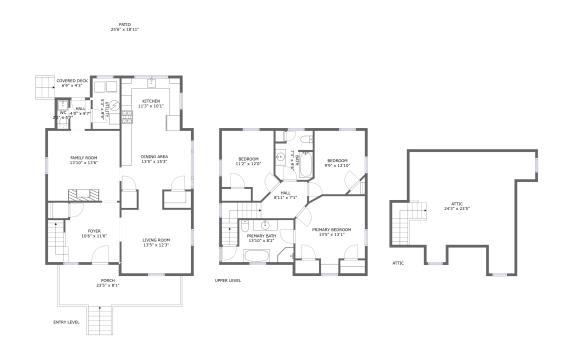

#### **Room dimensions**

Floor 1 Total sqft: 1847 Living area: 1003

| #  |              | Dimensions     | sqft       | Counted as living area |
|----|--------------|----------------|------------|------------------------|
| 1  | Patio        | 25'6" x 18'11" | 648 sq. ft | No                     |
| 2  | Utility      | 5'3" x 9'9"    | 51 sq. ft  | Yes                    |
| 3  | Porch        | 23'5" x 8'1"   | 167 sq. ft | No                     |
| 4  | Covered Deck | 6'9" x 4'3"    | 29 sq. ft  | No                     |
| 5  | Foyer        | 10'6" x 11'6"  | 144 sq. ft | Yes                    |
| 6  | wc           | 2'2" x 5'7"    | 12 sq. ft  | Yes                    |
| 7  | Kitchen      | 11'3" x 10'1"  | 114 sq. ft | Yes                    |
| 8  | Living Room  | 13'5" x 12'3"  | 164 sq. ft | Yes                    |
| 9  | Dining Area  | 13'5" x 15'3"  | 170 sq. ft | Yes                    |
| 10 | Family Room  | 13'10" x 13'6" | 187 sq. ft | Yes                    |
| 11 | Hall         | 4'0" x 5'7"    | 22 sq. ft  | Yes                    |

#### **Room dimensions**

Floor 2 Total sqft: 783 Living area: 783

| #  |                 | Dimensions    | sqft       | Counted as living area |
|----|-----------------|---------------|------------|------------------------|
| 12 | Bedroom         | 11'2" x 12'0" | 117 sq. ft | Yes                    |
| 13 | Hall            | 8'11" x 7'1"  | 89 sq. ft  | Yes                    |
| 14 | Primary Bedroom | 13'5" x 13'1" | 161 sq. ft | Yes                    |
| 15 | Bedroom         | 9'9" x 12'10" | 116 sq. ft | Yes                    |
| 16 | Primary Bath    | 13'10" x 8'2" | 95 sq. ft  | Yes                    |
| 17 | Bath            | 7'3" x 9'6"   | 61 sq. ft  | Yes                    |

#### **Room dimensions**

Floor 3 Total sqft: 506 Living area: 0

| #  |       | Dimensions    | sqft       | Counted as living area |
|----|-------|---------------|------------|------------------------|
| 18 | Attic | 24'3" x 23'5" | 303 sq. ft | No                     |