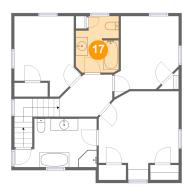

### Floor 2 - Bath

Dimensions: 7'3" x 9'6"

Area: 61 sq. ft

Counted as living area: Yes

Finished: Yes
Enclosed: Yes
Contiguous: Yes
Permitted: Yes
Wet space: Yes
Addition: No
Conversion: No

Heated: Yes

18

Floor 3 - Attic