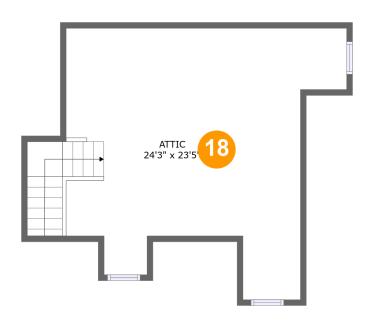

#### **Room dimensions**

Floor 3 Total sqft: 506 Living area: 0

| #  |       | Dimensions    | sqft       | Counted as living area |
|----|-------|---------------|------------|------------------------|
| 18 | Attic | 24'3" x 23'5" | 303 sq. ft | No                     |

Dimensions: 24'3" x 23'5"

Area: 303 sq. ft

Counted as living area: No