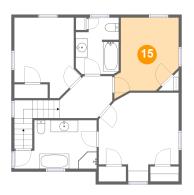

### <sup>15</sup> Floor 2 - Bedroom

Dimensions: 9'9" x 12'10"

**Area:** 116 sq. ft

Counted as living area: Yes

Heated: Yes Finished: Yes Enclosed: Yes Contiguous: Yes Permitted: Yes Wet space: No Addition: No Conversion: No