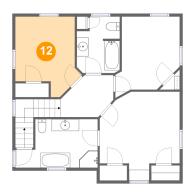

### Ploor 2 - Bedroom

Dimensions: 11'2" x 12'0"

**Area**: 117 sq. ft

Counted as living area: Yes

Heated: Yes Finished: Yes Enclosed: Yes Contiguous: Yes Permitted: Yes Wet space: No Addition: No Conversion: No