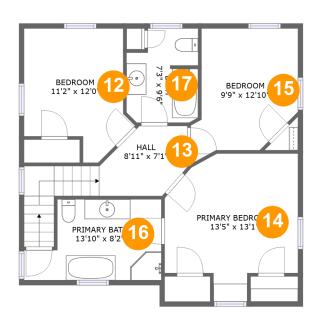

#### **Room dimensions**

Floor 2 Total sqft: 783 Living area: 783

| #  |                 | Dimensions    | sqft       | Counted as living area |
|----|-----------------|---------------|------------|------------------------|
| 12 | Bedroom         | 11'2" x 12'0" | 117 sq. ft | Yes                    |
| 13 | Hall            | 8'11" x 7'1"  | 89 sq. ft  | Yes                    |
| 14 | Primary Bedroom | 13'5" x 13'1" | 161 sq. ft | Yes                    |
| 15 | Bedroom         | 9'9" x 12'10" | 116 sq. ft | Yes                    |
| 16 | Primary Bath    | 13'10" x 8'2" | 95 sq. ft  | Yes                    |
| 17 | Bath            | 7'3" x 9'6"   | 61 sq. ft  | Yes                    |

### Ploor 2 - Bedroom

Dimensions: 11'2" x 12'0"

**Area**: 117 sq. ft

Counted as living area: Yes

Heated: Yes Finished: Yes Enclosed: Yes Contiguous: Yes Permitted: Yes Wet space: No Addition: No Conversion: No

### Floor 2 - Hall

**Dimensions:** 8'11" x 7'1"

Area: 89 sq. ft

Counted as living area: Yes

Heated: Yes Finished: Yes Enclosed: Yes Contiguous: Yes Permitted: Yes Wet space: No Addition: No Conversion: No

### Floor 2 - Primary Bedroom

**Dimensions**: 13'5" x 13'1"

Area: 161 sq. ft

Counted as living area: Yes

### <sup>15</sup> Floor 2 - Bedroom

Dimensions: 9'9" x 12'10"

**Area:** 116 sq. ft

Counted as living area: Yes

Heated: Yes Finished: Yes Enclosed: Yes Contiguous: Yes Permitted: Yes Wet space: No Addition: No Conversion: No

### Floor 2 - Primary Bath

Dimensions: 13'10" x 8'2"

Area: 95 sq. ft

Counted as living area: Yes

Heated: Yes Finished: Yes Enclosed: Yes Contiguous: Yes Permitted: Yes Wet space: Yes Addition: No Conversion: No

### Floor 2 - Bath

Dimensions: 7'3" x 9'6"

Area: 61 sq. ft

Counted as living area: Yes

Finished: Yes
Enclosed: Yes
Contiguous: Yes
Permitted: Yes
Wet space: Yes
Addition: No
Conversion: No

Heated: Yes

18

Floor 3 - Attic