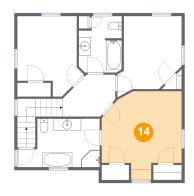

### Floor 2 - Primary Bedroom

**Dimensions**: 13'5" x 13'1"

Area: 161 sq. ft

Counted as living area: Yes