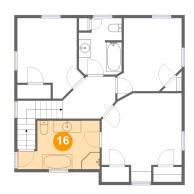

### Floor 2 - Primary Bath

Dimensions: 13'10" x 8'2"

Area: 95 sq. ft

Counted as living area: Yes

Heated: Yes Finished: Yes Enclosed: Yes Contiguous: Yes Permitted: Yes Wet space: Yes Addition: No Conversion: No