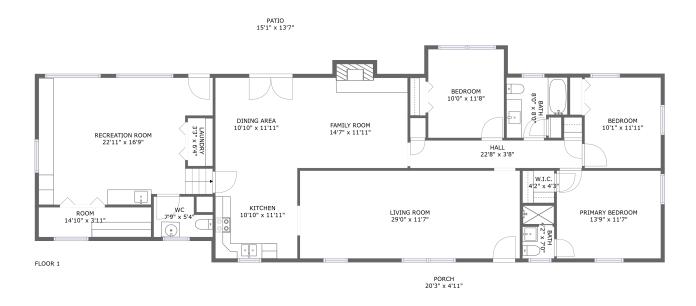

#### **Room Dimensions**

Floor 1 Total sqft: 2356 Living area: 2026

| #  | Room name       | Dimensions      | Area (sqft) | Counted as Living Area |
|----|-----------------|-----------------|-------------|------------------------|
| 1  | Kitchen         | 10'10" x 11'11" | 129 sq. ft  | Yes                    |
| 2  | Laundry         | 3'3" x 6'4"     | 21 sq. ft   | Yes                    |
| 3  | Room            | 14'10" x 3'11"  | 58 sq. ft   | Yes                    |
| 4  | Patio           | 15'1" x 13'7"   | 205 sq. ft  | No                     |
| 5  | Dining Area     | 10'10" x 11'11" | 129 sq. ft  | Yes                    |
| 6  | Bedroom         | 10'1" x 11'11"  | 120 sq. ft  | Yes                    |
| 7  | W.i.c.          | 4'2" x 4'3"     | 18 sq. ft   | Yes                    |
| 8  | Porch           | 20'3" x 4'11"   | 100 sq. ft  | No                     |
| 9  | Bath            | 8'0" x 8'0"     | 56 sq. ft   | Yes                    |
| 10 | Family Room     | 14'7" x 11'11"  | 182 sq. ft  | Yes                    |
| 11 | Recreation Room | 22'11" x 16'9"  | 348 sq. ft  | Yes                    |

| #  | Room name       | Dimensions    | Area (sqft) | Counted as Living Area |
|----|-----------------|---------------|-------------|------------------------|
| 12 | Living Room     | 29'0" x 11'7" | 336 sq. ft  | Yes                    |
| 13 | Bath            | 4'2" x 7'0"   | 29 sq. ft   | Yes                    |
| 14 | Hall            | 22'8" x 3'8"  | 83 sq. ft   | Yes                    |
| 15 | Bedroom         | 10'0" x 11'8" | 117 sq. ft  | Yes                    |
| 16 | Primary Bedroom | 13'9" x 11'7" | 159 sq. ft  | Yes                    |
| 17 | Wc              | 7'9" x 5'4"   | 36 sq. ft   | Yes                    |