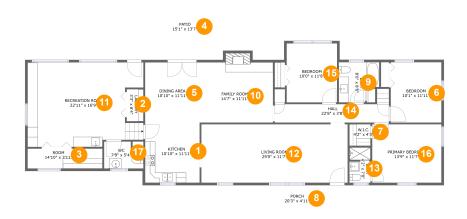

#### **Room Dimensions**

Floor 1 Total sqft: 2356 Living area: 2026

| #  | Room name       | Dimensions      | Area (sqft) | Counted as Living Area |
|----|-----------------|-----------------|-------------|------------------------|
| 1  | Kitchen         | 10'10" x 11'11" | 129 sq. ft  | Yes                    |
| 2  | Laundry         | 3'3" x 6'4"     | 21 sq. ft   | Yes                    |
| 3  | Room            | 14'10" x 3'11"  | 58 sq. ft   | Yes                    |
| 4  | Patio           | 15'1" x 13'7"   | 205 sq. ft  | No                     |
| 5  | Dining Area     | 10'10" x 11'11" | 129 sq. ft  | Yes                    |
| 6  | Bedroom         | 10'1" x 11'11"  | 120 sq. ft  | Yes                    |
| 7  | W.i.c.          | 4'2" x 4'3"     | 18 sq. ft   | Yes                    |
| 8  | Porch           | 20'3" x 4'11"   | 100 sq. ft  | No                     |
| 9  | Bath            | 8'0" x 8'0"     | 56 sq. ft   | Yes                    |
| 10 | Family Room     | 14'7" x 11'11"  | 182 sq. ft  | Yes                    |
| 11 | Recreation Room | 22'11" x 16'9"  | 348 sq. ft  | Yes                    |

| #  | Room name       | Dimensions    | Area (sqft) | Counted as Living Area |
|----|-----------------|---------------|-------------|------------------------|
| 12 | Living Room     | 29'0" x 11'7" | 336 sq. ft  | Yes                    |
| 13 | Bath            | 4'2" x 7'0"   | 29 sq. ft   | Yes                    |
| 14 | Hall            | 22'8" x 3'8"  | 83 sq. ft   | Yes                    |
| 15 | Bedroom         | 10'0" x 11'8" | 117 sq. ft  | Yes                    |
| 16 | Primary Bedroom | 13'9" x 11'7" | 159 sq. ft  | Yes                    |
| 17 | Wc              | 7'9" x 5'4"   | 36 sq. ft   | Yes                    |