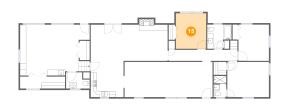

# Floor 1 - Bedroom

Dimensions: 10'0" x 11'8" Area: 117 sq. ft

Counted as Living Area:

Yes

Heated: Yes Finished: Yes Enclosed: Yes **Contiguous:** 

Yes

Permitted: Yes Wet Space: No Addition: No Conversion: No