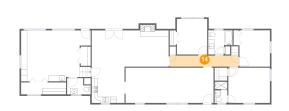

# Floor 1 - Family Room

Dimensions: 14'7" x 11'11"

**Area:** 182 sq. ft

Counted as Living Area:

Yes

Heated: Yes Finished: Yes Enclosed: Yes Contiguous:

Yes

Permitted: Yes Wet Space: No Addition: No Conversion: No