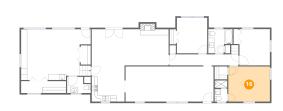

#### Floor 1 - Recreation Room

Dimensions: 22'11" x 16'9"

**Area:** 348 sq. ft

Counted as Living Area:

Yes

Heated: Yes Finished: Yes Enclosed: Yes Contiguous:

Yes