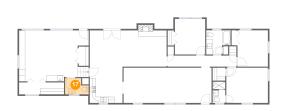

## 1 Floor 1 - Kitchen

**Dimensions**: 10'10" x 11'11" **Area**: 129 sq. ft

Counted as Living Area:

Yes

Heated: Yes Finished: Yes Enclosed: Yes Contiguous:

Yes

Permitted: Yes Wet Space: No Addition: No Conversion: No