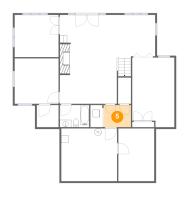

#### Floor 1 - Hall

Dimensions: 7'6" x 6'0"

Area: 46 sq. ft

Counted as living area: Yes