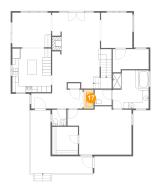

### 6 Floor 1 - Bedroom

**Dimensions:** 11'6" x 19'0"

**Area**: 209 sq. ft

Counted as living area: Yes

Heated: Yes Finished: Yes Enclosed: Yes Contiguous: Yes Permitted: Yes Wet space: No Addition: No Conversion: No