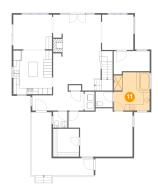

### 6 Floor 1 - Bedroom

**Dimensions:** 11'6" x 19'0"

**Area**: 209 sq. ft

Counted as living area: Yes

Heated: Yes Finished: Yes Enclosed: Yes Contiguous: Yes Permitted: Yes Wet space: No Addition: No Conversion: No