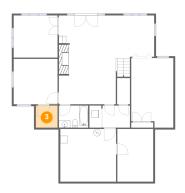

#### Floor 1 - Recreation Room

Dimensions: 26'1" x 24'3"

Area: 517 sq. ft

Counted as living area: Yes

Heated: Yes Finished: Yes Enclosed: Yes Contiguous: Yes Permitted: Yes Wet space: No Addition: No Conversion: No