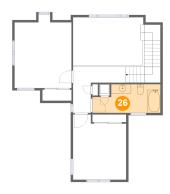

#### **Room dimensions**

Floor 3 Total sqft: 838 Living area: 665

| #  |               | Dimensions    | sqft       | Counted as living area |
|----|---------------|---------------|------------|------------------------|
| 23 | Bedroom       | 11'7" x 14'3" | 150 sq. ft | Yes                    |
| 24 | Bedroom       | 12'5" x 14'4" | 178 sq. ft | Yes                    |
| 25 | Open To Below | 15'3" x 10'5" | 158 sq. ft | No                     |
| 26 | Bath          | 14'10" x 6'3" | 82 sq. ft  | Yes                    |
| 27 | Hall          | 11'6" x 10'1" | 134 sq. ft | Yes                    |

### Floor 3 - Bath

Dimensions: 14'10" x 6'3"

Area: 82 sq. ft

Counted as living area: Yes