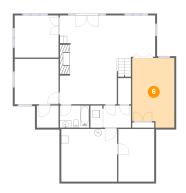

#### Floor 1 - Hall

Dimensions: 7'6" x 6'0"

Area: 46 sq. ft

Counted as living area: Yes