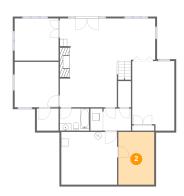

#### Floor 1 - Recreation Room

Dimensions: 9'10" x 14'5"

Area: 142 sq. ft

Counted as living area: No

**Dimensions**: 5'11" x 6'1"

Area: 36 sq. ft

Counted as living area: Yes

Heated: Yes Finished: Yes Enclosed: Yes Contiguous: Yes Permitted: Yes Wet space: No Addition: No Conversion: No