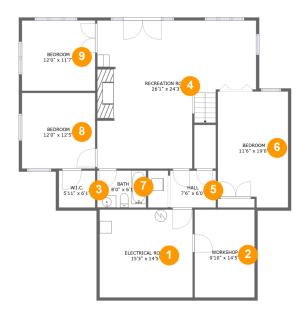

#### **Room dimensions**

Floor 1 Total sqft: 1709 Living area: 1314

| # |                 | Dimensions    | sqft       | Counted as living area |
|---|-----------------|---------------|------------|------------------------|
| 1 | Room            | 15'3" x 14'5" | 220 sq. ft | No                     |
| 2 | Recreation Room | 9'10" x 14'5" | 142 sq. ft | No                     |
| 3 | CI              | 5'11" x 6'1"  | 36 sq. ft  | Yes                    |
| 4 | Recreation Room | 26'1" x 24'3" | 517 sq. ft | Yes                    |
| 5 | Hall            | 7'6" x 6'0"   | 46 sq. ft  | Yes                    |
| 6 | Bedroom         | 11'6" x 19'0" | 209 sq. ft | Yes                    |
| 7 | Bath            | 8'0" x 6'1"   | 49 sq. ft  | Yes                    |
| 8 | Bedroom         | 12'0" x 12'5" | 150 sq. ft | Yes                    |
| 9 | Bedroom         | 12'0" x 11'7" | 139 sq. ft | Yes                    |

### 1 - Room

**Dimensions:** 15'3" x 14'5"

**Area:** 220 sq. ft

Counted as living area: No

Heated: No Finished: No Enclosed: Yes Contiguous: Yes Permitted: Yes Wet space: No Addition: No Conversion: No

#### Floor 1 - Recreation Room

Dimensions: 9'10" x 14'5"

Area: 142 sq. ft

Counted as living area: No

**Dimensions**: 5'11" x 6'1"

Area: 36 sq. ft

Counted as living area: Yes

Heated: Yes Finished: Yes Enclosed: Yes Contiguous: Yes Permitted: Yes Wet space: No Addition: No Conversion: No

#### Floor 1 - Recreation Room

Dimensions: 26'1" x 24'3"

Area: 517 sq. ft

Counted as living area: Yes

Heated: Yes Finished: Yes Enclosed: Yes Contiguous: Yes Permitted: Yes Wet space: No Addition: No Conversion: No

#### Floor 1 - Hall

Dimensions: 7'6" x 6'0"

Area: 46 sq. ft

Counted as living area: Yes

### 6 Floor 1 - Bedroom

**Dimensions:** 11'6" x 19'0"

**Area**: 209 sq. ft

Counted as living area: Yes

Heated: Yes Finished: Yes Enclosed: Yes Contiguous: Yes Permitted: Yes Wet space: No Addition: No Conversion: No

### Floor 1 - Bath

Dimensions: 8'0" x 6'1"

Area: 49 sq. ft

Counted as living area: Yes

Heated: Yes Finished: Yes Enclosed: Yes Contiguous: Yes Permitted: Yes Wet space: Yes Addition: No Conversion: No

#### Floor 1 - Bedroom

Dimensions: 12'0" x 12'5"

Area: 150 sq. ft

Counted as living area: Yes

**Dimensions:** 12'0" x 11'7"

**Area:** 139 sq. ft

Counted as living area: Yes

Heated: Yes Finished: Yes Enclosed: Yes Contiguous: Yes Permitted: Yes Wet space: No Addition: No Conversion: No