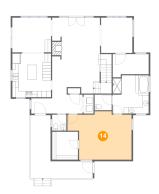

## 18 Floor 2 - Living Room

Dimensions: 19'1" x 24'8"

**Area:** 410 sq. ft

Counted as living area: Yes

Heated: Yes Finished: Yes Enclosed: Yes Contiguous: Yes Permitted: Yes Wet space: No Addition: No Conversion: No