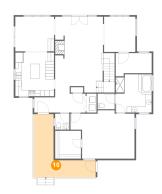

#### Floor 1 - Recreation Room

Dimensions: 9'10" x 14'5"

Area: 142 sq. ft

Counted as living area: No

**Dimensions**: 5'11" x 6'1"

Area: 36 sq. ft

Counted as living area: Yes

Heated: Yes Finished: Yes Enclosed: Yes Contiguous: Yes Permitted: Yes Wet space: No Addition: No Conversion: No

#### Floor 1 - Recreation Room

Dimensions: 26'1" x 24'3"

Area: 517 sq. ft

Counted as living area: Yes

Heated: Yes Finished: Yes Enclosed: Yes Contiguous: Yes Permitted: Yes Wet space: No Addition: No Conversion: No