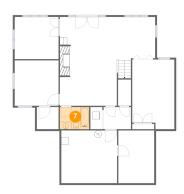

#### Floor 1 - Recreation Room

Dimensions: 26'1" x 24'3"

Area: 517 sq. ft

Counted as living area: Yes

Heated: Yes Finished: Yes Enclosed: Yes Contiguous: Yes Permitted: Yes Wet space: No Addition: No Conversion: No