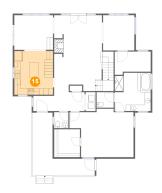

#### Floor 2 - Kitchen

**Dimensions:** 12'5" x 14'0"

**Area:** 175 sq. ft

Counted as living area: Yes

Heated: Yes Finished: Yes Enclosed: Yes Contiguous: Yes Permitted: Yes Wet space: No Addition: No Conversion: No