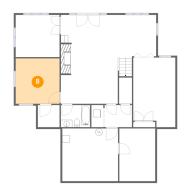

#### Floor 1 - Recreation Room

Dimensions: 9'10" x 14'5"

Area: 142 sq. ft

Counted as living area: No

**Dimensions**: 5'11" x 6'1"

Area: 36 sq. ft

Counted as living area: Yes

Heated: Yes Finished: Yes Enclosed: Yes Contiguous: Yes Permitted: Yes Wet space: No Addition: No Conversion: No