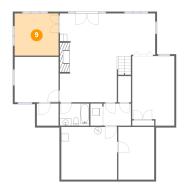

### 1 - Room

**Dimensions:** 15'3" x 14'5"

**Area:** 220 sq. ft

Counted as living area: No

Heated: No Finished: No Enclosed: Yes Contiguous: Yes Permitted: Yes Wet space: No Addition: No Conversion: No