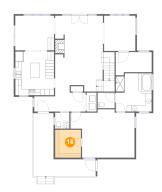

### Floor 2 - Dining Room

Dimensions: 12'5" x 11'1"

Area: 138 sq. ft

Counted as living area: Yes

Heated: Yes Finished: Yes Enclosed: Yes Contiguous: Yes Permitted: Yes Wet space: No Addition: No Conversion: No