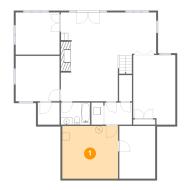

### 1 - Room

**Dimensions:** 15'3" x 14'5"

**Area:** 220 sq. ft

Counted as living area: No

Heated: No Finished: No Enclosed: Yes Contiguous: Yes Permitted: Yes Wet space: No Addition: No Conversion: No