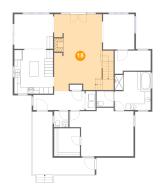

## 18 Floor 2 - Living Room

Dimensions: 19'1" x 24'8"

**Area:** 410 sq. ft

Counted as living area: Yes

Heated: Yes Finished: Yes Enclosed: Yes Contiguous: Yes Permitted: Yes Wet space: No Addition: No Conversion: No