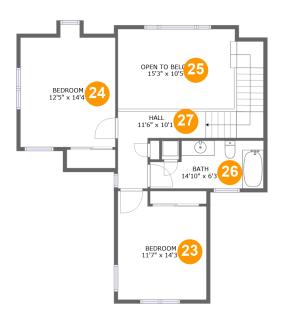

#### **Room dimensions**

Floor 3 Total sqft: 838 Living area: 665

| #  |               | Dimensions    | sqft       | Counted as living area |
|----|---------------|---------------|------------|------------------------|
| 23 | Bedroom       | 11'7" x 14'3" | 150 sq. ft | Yes                    |
| 24 | Bedroom       | 12'5" x 14'4" | 178 sq. ft | Yes                    |
| 25 | Open To Below | 15'3" x 10'5" | 158 sq. ft | No                     |
| 26 | Bath          | 14'10" x 6'3" | 82 sq. ft  | Yes                    |
| 27 | Hall          | 11'6" x 10'1" | 134 sq. ft | Yes                    |

#### Floor 3 - Bedroom

Dimensions: 11'7" x 14'3"

Area: 150 sq. ft

Counted as living area: Yes

## Floor 3 - Bedroom

Dimensions: 12'5" x 14'4"

Area: 178 sq. ft

Counted as living area: Yes

Heated: Yes Finished: Yes Enclosed: Yes Contiguous: Yes Permitted: Yes Wet space: No Addition: No Conversion: No

### Floor 3 - Open To Below

Dimensions: 15'3" x 10'5"

Area: 158 sq. ft

Counted as living area: No

Heated: No Finished: No Enclosed: No Contiguous: Yes Permitted: No Wet space: No Addition: No Conversion: No

### Floor 3 - Bath

Dimensions: 14'10" x 6'3"

Area: 82 sq. ft

Counted as living area: Yes

#### Floor 3 - Hall

**Dimensions**: 11'6" x 10'1"

**Area:** 134 sq. ft

Counted as living area: Yes