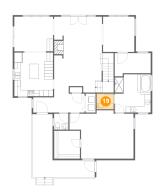

### Floor 2 - Room

Dimensions: 10'0" x 11'3"

Area: 114 sq. ft

Counted as living area: Yes