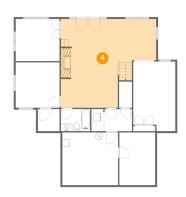

### 4 Floor 2 - Bedroom

Dimensions: 20'6" x 15'6"

Area: 268 sq. ft

Counted as living area: Yes