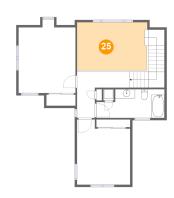

#### **Room dimensions**

Floor 3 Total sqft: 838 Living area: 665

| #  |               | Dimensions    | sqft       | Counted as living area |
|----|---------------|---------------|------------|------------------------|
| 23 | Bedroom       | 11'7" x 14'3" | 150 sq. ft | Yes                    |
| 24 | Bedroom       | 12'5" x 14'4" | 178 sq. ft | Yes                    |
| 25 | Open To Below | 15'3" x 10'5" | 158 sq. ft | No                     |
| 26 | Bath          | 14'10" x 6'3" | 82 sq. ft  | Yes                    |
| 27 | Hall          | 11'6" x 10'1" | 134 sq. ft | Yes                    |

### Floor 3 - Open To Below

Dimensions: 15'3" x 10'5"

Area: 158 sq. ft

Counted as living area: No

Heated: No Finished: No Enclosed: No Contiguous: Yes Permitted: No Wet space: No Addition: No Conversion: No