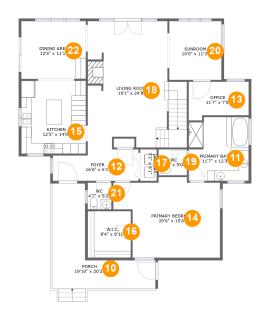

### **Room dimensions**

Floor 2 Total sqft: 1921 Living area: 1719

| #  |             | Dimensions     | sqft       | Counted as living area |
|----|-------------|----------------|------------|------------------------|
| 10 | Outdoor     | 19'10" x 20'2" | 202 sq. ft | No                     |
| 11 | Bath        | 11'7" x 12'3"  | 138 sq. ft | Yes                    |
| 12 | Entry       | 16'6" x 6'1"   | 92 sq. ft  | Yes                    |
| 13 | Office      | 11'7" x 7'5"   | 77 sq. ft  | Yes                    |
| 14 | Bedroom     | 20'6" x 15'6"  | 268 sq. ft | Yes                    |
| 15 | Kitchen     | 12'5" x 14'0"  | 175 sq. ft | Yes                    |
| 16 | CI          | 8'4" x 8'11"   | 74 sq. ft  | Yes                    |
| 17 | Utility     | 3'2" x 6'1"    | 19 sq. ft  | Yes                    |
| 18 | Living Room | 19'1" x 24'8"  | 410 sq. ft | Yes                    |
| 19 | Bath        | 5'6" x 5'0"    | 27 sq. ft  | Yes                    |
| 20 | Room        | 10'0" x 11'3"  | 114 sq. ft | Yes                    |

| #  |             | Dimensions    | sqft       | Counted as living area |
|----|-------------|---------------|------------|------------------------|
| 21 | Bath        | 4'7" x 5'2"   | 24 sq. ft  | Yes                    |
| 22 | Dining Room | 12'5" x 11'1" | 138 sq. ft | Yes                    |

#### Floor 2 - Outdoor

Dimensions: 19'10" x 20'2"

Area: 202 sq. ft

Counted as living area: No

Heated: No Finished: Yes Enclosed: No Contiguous: Yes Permitted: Yes Wet space: No Addition: No Conversion: No

#### Floor 2 - Bath

Dimensions: 11'7" x 12'3"

Area: 138 sq. ft

Counted as living area: Yes

Finished: Yes
Enclosed: Yes
Contiguous: Yes
Permitted: Yes
Wet space: Yes
Addition: No
Conversion: No

Heated: Yes

## Ploor 2 - Entry

Dimensions: 16'6" x 6'1"

Area: 92 sq. ft

Counted as living area: Yes

Heated: Yes Finished: Yes Enclosed: Yes Contiguous: Yes Permitted: Yes Wet space: No Addition: No Conversion: No

### Floor 2 - Office

Dimensions: 11'7" x 7'5"

Area: 77 sq. ft

Counted as living area: Yes

Heated: Yes Finished: Yes Enclosed: Yes Contiguous: Yes Permitted: Yes Wet space: No Addition: No Conversion: No

### 4 Floor 2 - Bedroom

Dimensions: 20'6" x 15'6"

Area: 268 sq. ft

Counted as living area: Yes

#### Floor 2 - Kitchen

**Dimensions:** 12'5" x 14'0"

**Area:** 175 sq. ft

Counted as living area: Yes

Heated: Yes Finished: Yes Enclosed: Yes Contiguous: Yes Permitted: Yes Wet space: No Addition: No Conversion: No

### Floor 2 - Cl

Dimensions: 8'4" x 8'11"

Area: 74 sq. ft

Counted as living area: Yes

Heated: Yes Finished: Yes Enclosed: Yes Contiguous: Yes Permitted: Yes Wet space: No Addition: No Conversion: No

## Floor 2 - Utility

Dimensions: 3'2" x 6'1"

Area: 19 sq. ft

Counted as living area: Yes

## 18 Floor 2 - Living Room

Dimensions: 19'1" x 24'8"

**Area:** 410 sq. ft

Counted as living area: Yes

Heated: Yes Finished: Yes Enclosed: Yes Contiguous: Yes Permitted: Yes Wet space: No Addition: No Conversion: No

### Floor 2 - Bath

Dimensions: 5'6" x 5'0"

Area: 27 sq. ft

Counted as living area: Yes

Heated: Yes Finished: Yes Enclosed: Yes Contiguous: Yes Permitted: Yes Wet space: Yes Addition: No Conversion: No

### Floor 2 - Room

Dimensions: 10'0" x 11'3"

Area: 114 sq. ft

Counted as living area: Yes

### Floor 2 - Bath

Dimensions: 4'7" x 5'2" Area: 24 sq. ft

Counted as living area: Yes

Heated: Yes Finished: Yes Enclosed: Yes Contiguous: Yes Permitted: Yes Wet space: Yes Addition: No Conversion: No

### Floor 2 - Dining Room

Dimensions: 12'5" x 11'1"

Area: 138 sq. ft

Counted as living area: Yes

Heated: Yes Finished: Yes Enclosed: Yes Contiguous: Yes Permitted: Yes Wet space: No Addition: No Conversion: No