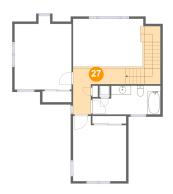

#### **Room dimensions**

Floor 3 Total sqft: 838 Living area: 665

| #  |               | Dimensions    | sqft       | Counted as living area |
|----|---------------|---------------|------------|------------------------|
| 23 | Bedroom       | 11'7" x 14'3" | 150 sq. ft | Yes                    |
| 24 | Bedroom       | 12'5" x 14'4" | 178 sq. ft | Yes                    |
| 25 | Open To Below | 15'3" x 10'5" | 158 sq. ft | No                     |
| 26 | Bath          | 14'10" x 6'3" | 82 sq. ft  | Yes                    |
| 27 | Hall          | 11'6" x 10'1" | 134 sq. ft | Yes                    |

#### Floor 3 - Hall

**Dimensions**: 11'6" x 10'1"

**Area:** 134 sq. ft

Counted as living area: Yes