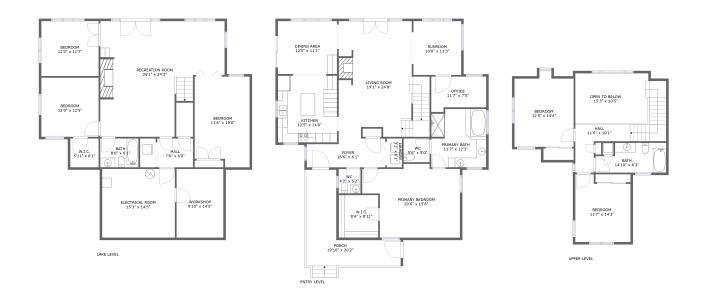

#### **Property summary**

3,698 Floors Gross living area sqft 4,468

#### **Room dimensions**

Floor 1 Total sqft: 1709 Living area: 1314

| # |                 | Dimensions    | sqft       | Counted as living area |
|---|-----------------|---------------|------------|------------------------|
| 1 | Room            | 15'3" x 14'5" | 220 sq. ft | No                     |
| 2 | Recreation Room | 9'10" x 14'5" | 142 sq. ft | No                     |
| 3 | CI              | 5'11" x 6'1"  | 36 sq. ft  | Yes                    |
| 4 | Recreation Room | 26'1" x 24'3" | 517 sq. ft | Yes                    |
| 5 | Hall            | 7'6" x 6'0"   | 46 sq. ft  | Yes                    |
| 6 | Bedroom         | 11'6" x 19'0" | 209 sq. ft | Yes                    |
| 7 | Bath            | 8'0" x 6'1"   | 49 sq. ft  | Yes                    |
| 8 | Bedroom         | 12'0" x 12'5" | 150 sq. ft | Yes                    |
| 9 | Bedroom         | 12'0" x 11'7" | 139 sq. ft | Yes                    |

### **Room dimensions**

Floor 2 Total sqft: 1921 Living area: 1719

| #  |             | Dimensions     | sqft       | Counted as living area |
|----|-------------|----------------|------------|------------------------|
| 10 | Outdoor     | 19'10" x 20'2" | 202 sq. ft | No                     |
| 11 | Bath        | 11'7" x 12'3"  | 138 sq. ft | Yes                    |
| 12 | Entry       | 16'6" x 6'1"   | 92 sq. ft  | Yes                    |
| 13 | Office      | 11'7" x 7'5"   | 77 sq. ft  | Yes                    |
| 14 | Bedroom     | 20'6" x 15'6"  | 268 sq. ft | Yes                    |
| 15 | Kitchen     | 12'5" x 14'0"  | 175 sq. ft | Yes                    |
| 16 | CI          | 8'4" x 8'11"   | 74 sq. ft  | Yes                    |
| 17 | Utility     | 3'2" x 6'1"    | 19 sq. ft  | Yes                    |
| 18 | Living Room | 19'1" x 24'8"  | 410 sq. ft | Yes                    |
| 19 | Bath        | 5'6" x 5'0"    | 27 sq. ft  | Yes                    |
| 20 | Room        | 10'0" x 11'3"  | 114 sq. ft | Yes                    |

| #  |             | Dimensions    | sqft       | Counted as living area |
|----|-------------|---------------|------------|------------------------|
| 21 | Bath        | 4'7" x 5'2"   | 24 sq. ft  | Yes                    |
| 22 | Dining Room | 12'5" x 11'1" | 138 sq. ft | Yes                    |

#### **Room dimensions**

Floor 3 Total sqft: 838 Living area: 665

| #  |               | Dimensions    | sqft       | Counted as living area |
|----|---------------|---------------|------------|------------------------|
| 23 | Bedroom       | 11'7" x 14'3" | 150 sq. ft | Yes                    |
| 24 | Bedroom       | 12'5" x 14'4" | 178 sq. ft | Yes                    |
| 25 | Open To Below | 15'3" x 10'5" | 158 sq. ft | No                     |
| 26 | Bath          | 14'10" x 6'3" | 82 sq. ft  | Yes                    |
| 27 | Hall          | 11'6" x 10'1" | 134 sq. ft | Yes                    |