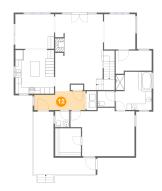

#### Floor 1 - Recreation Room

Dimensions: 26'1" x 24'3"

Area: 517 sq. ft

Counted as living area: Yes

Heated: Yes Finished: Yes Enclosed: Yes Contiguous: Yes Permitted: Yes Wet space: No Addition: No Conversion: No