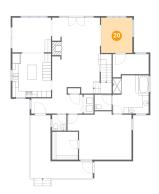

### 4 Floor 2 - Bedroom

Dimensions: 20'6" x 15'6"

Area: 268 sq. ft

Counted as living area: Yes