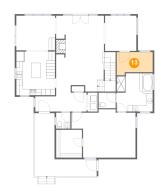

### 4 Floor 2 - Bedroom

Dimensions: 20'6" x 15'6"

Area: 268 sq. ft

Counted as living area: Yes