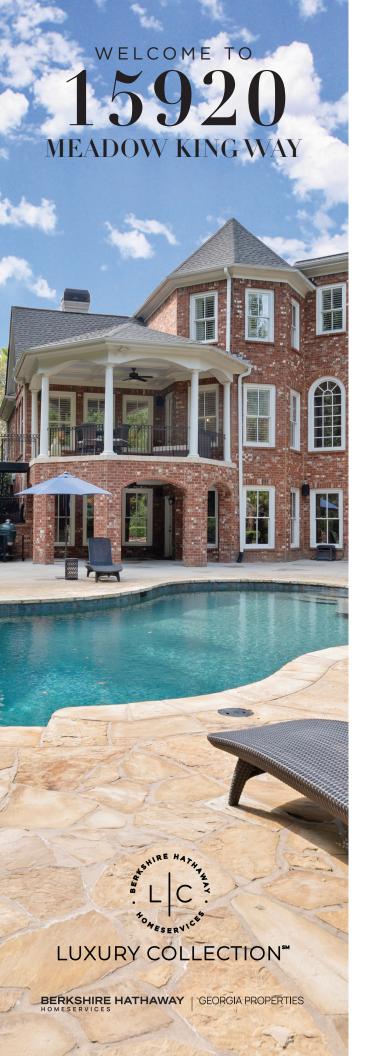

## **HOME IMPROVEMENTS**

- Terrace level addition finished, seamlessly integrating with home's quality and design
  - o Full bedroom en suite
  - o Entertainer's wet bar with granite counter tops, wine cooler, ice maker, dishwasher and pull out refrigerators
  - o Private office/study
  - o Cozy fireside media room
  - o Additional open living/entertaining spaces
  - o Two additional flex rooms craft, playroom, and/or gym
- Added heated Pebble Tec Pool, Spa, and additional landscaping and outdoor lighting
- Updated expansive Chef's kitchen featuring
  - o Natural quartzite counter tops and backsplash
  - o New stainless steel appliances, Wolfe Gas Cooktop & double Ovens, Sharpe Drawer Microwave & Fisher Paykel Dishwasher
  - o Beautiful detailed new hardware and lighting
  - o Additional coffee/beverage area designed with pellet ice maker and refrigerator drawers
- Remodeled laundry room, guest bath on main level
- All new carpet
- Designer light fixtures updated throughout home
- Interior and Exterior of home repainted
- New A/C Units for primary, upstairs and terrace level
- Vivant security system added