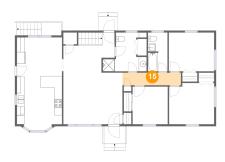

Dimensions: 15'0" x 3'3" Area: 49 sq. ft

Counted as Living Area:

Enclosed: Yes Contiguous:

Yes

Permitted: Yes Wet Space: No Addition: No Conversion: No

Heated: Yes

Finished: Yes