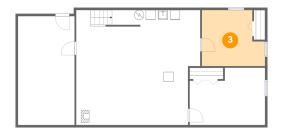

## Floor 1 - Storage

Dimensions: 11'7" x 22'3"

Area: 258 sq. ft

Counted as Living Area: No

Heated: No Finished: No Enclosed: No Contiguous: Yes Permitted: Yes Wet Space: No Addition: No Conversion: No

3 Floor 1 - Bedroom

**Dimensions**: 12'11" x 11'5" **Area**: 131 sq. ft

Counted as Living Area:

Yes

Heated: Yes Finished: Yes Enclosed: Yes Contiguous:

Yes

Permitted: Yes Wet Space: No Addition: No Conversion: No

4 Floor 1 - Bedroom