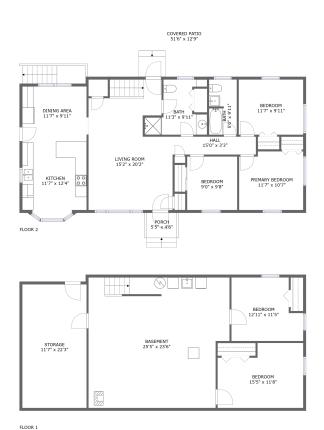

#### **Room Dimensions**

Floor 1 Total sqft: 1248 Living area: 773

| # | Room name | Dimensions     | Area (sqft) | Counted as Living Area |
|---|-----------|----------------|-------------|------------------------|
| 1 | Basement  | 25'5" x 23'6"  | 566 sq. ft  | Yes                    |
| 2 | Storage   | 11'7" x 22'3"  | 258 sq. ft  | No                     |
| 3 | Bedroom   | 12'11" x 11'5" | 131 sq. ft  | Yes                    |
| 4 | Bedroom   | 15'5" x 11'8"  | 161 sq. ft  | No                     |

#### **Room Dimensions**

Floor 2 Total sqft: 1957 Living area: 1248

| #  | Room name       | Dimensions    | Area (sqft) | Counted as Living Area |
|----|-----------------|---------------|-------------|------------------------|
| 5  | Bedroom         | 11'7" x 9'11" | 115 sq. ft  | Yes                    |
| 6  | Living Room     | 15'2" x 20'2" | 310 sq. ft  | Yes                    |
| 7  | Bath            | 5'0" x 9'11"  | 49 sq. ft   | Yes                    |
| 8  | Primary Bedroom | 11'7" x 10'7" | 119 sq. ft  | Yes                    |
| 9  | Bedroom         | 9'0" x 9'8"   | 87 sq. ft   | Yes                    |
| 10 | Dining Area     | 11'7" x 9'11" | 115 sq. ft  | Yes                    |
| 11 | Bath            | 11'3" x 9'11" | 76 sq. ft   | Yes                    |
| 12 | Covered Patio   | 51'6" x 12'9" | 674 sq. ft  | No                     |
| 13 | Kitchen         | 11'7" x 12'4" | 143 sq. ft  | Yes                    |
| 14 | Porch           | 5'5" x 4'6"   | 25 sq. ft   | No                     |
| 15 | Hall            | 15'0" x 3'3"  | 49 sq. ft   | Yes                    |