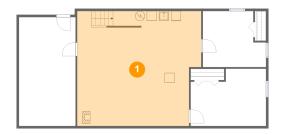

### Floor 1 - Basement

Dimensions: 25'5" x 23'6" **Area:** 566 sq. ft Counted as Living Area:

Yes

Heated: Yes Finished: Yes Enclosed: Yes Contiguous: Yes

Permitted: Yes Wet Space: No Addition: No Conversion: No