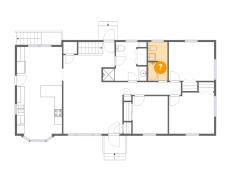

#### Floor 2 - Bath

**Dimensions:** 5'0" x 9'11"

Area: 49 sq. ft

Counted as Living Area:

Yes

Heated: Yes Finished: Yes Enclosed: Yes **Contiguous:** 

Yes

Permitted: Yes Wet Space: Yes Addition: No Conversion: No.