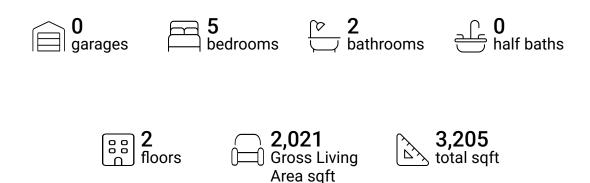

#### **Property Summary**







#### **Room Dimensions**

Floor 1 Total sqft: 1248 Living area: 773

| # | Room name | Dimensions     | Area (sqft) | Counted as Living Area |
|---|-----------|----------------|-------------|------------------------|
| 1 | Basement  | 25'5" x 23'6"  | 566 sq. ft  | Yes                    |
| 2 | Storage   | 11'7" x 22'3"  | 258 sq. ft  | No                     |
| 3 | Bedroom   | 12'11" x 11'5" | 131 sq. ft  | Yes                    |
| 4 | Bedroom   | 15'5" x 11'8"  | 161 sq. ft  | No                     |





#### **Room Dimensions**

Floor 2 Total sqft: 1957 Living area: 1248

| #  | Room name       | Dimensions    | Area (sqft) | Counted as Living Area |
|----|-----------------|---------------|-------------|------------------------|
| 5  | Bedroom         | 11'7" x 9'11" | 115 s