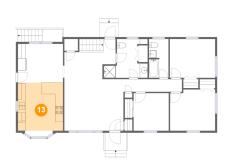

### 13 Floor 2 - Kitchen

Dimensions: 11'7" x 12'4"

**Area:** 143 sq. ft

Counted as Living Area:

Yes

Heated: Yes Finished: Yes Enclosed: Yes Contiguous:

Yes

Permitted: Yes Wet Space: No Addition: No Conversion: No