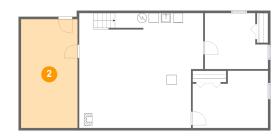

## Floor 1 - Storage

Dimensions: 11'7" x 22'3"

Area: 258 sq. ft

Counted as Living Area: No

Heated: No Finished: No Enclosed: No Contiguous: Yes Permitted: Yes Wet Space: No Addition: No Conversion: No

3 Floor 1 - Bedroom