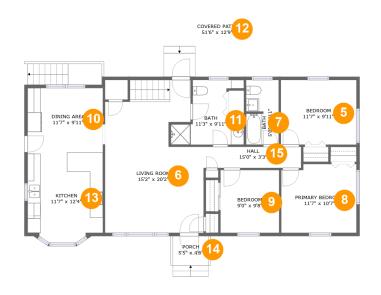

#### **Room Dimensions**

Floor 2 Total sqft: 1957 Living area: 1248

| #  | Room name       | Dimensions    | Area (sqft) | Counted as Living Area |
|----|-----------------|---------------|-------------|------------------------|
| 5  | Bedroom         | 11'7" x 9'11" | 115 sq. ft  | Yes                    |
| 6  | Living Room     | 15'2" x 20'2" | 310 sq. ft  | Yes                    |
| 7  | Bath            | 5'0" x 9'11"  | 49 sq. ft   | Yes                    |
| 8  | Primary Bedroom | 11'7" x 10'7" | 119 sq. ft  | Yes                    |
| 9  | Bedroom         | 9'0" x 9'8"   | 87 sq. ft   | Yes                    |
| 10 | Dining Area     | 11'7" x 9'11" | 115 sq. ft  | Yes                    |
| 11 | Bath            | 11'3" x 9'11" | 76 sq. ft   | Yes                    |
| 12 | Covered Patio   | 51'6" x 12'9" | 674 sq. ft  | No                     |
| 13 | Kitchen         | 11'7" x 12'4" | 143 sq. ft  | Yes                    |
| 14 | Porch           | 5'5" x 4'6"   | 25 sq. ft   | No                     |
| 15 | Hall            | 15'0" x 3'3"  | 49 sq. ft   | Yes                    |

**Dimensions:** 11'7" x 9'11"

**Area:** 115 sq. ft

Counted as Living Area:

Yes

Heated: Yes Finished: Yes Enclosed: Yes Contiguous:

Yes

Permitted: Yes Wet Space: No Addition: No Conversion: No

Dimensions: 15'2" x 20'2" Area: 310 sq. ft Counted as Living Area:

Heated: Yes Finished: Yes Enclosed: Yes **Contiguous:** 

Yes

Permitted: Yes Wet Space: No Addition: No Conversion: No

#### Floor 2 - Bath

**Dimensions:** 5'0" x 9'11"

Area: 49 sq. ft

Counted as Living Area:

Yes

Heated: Yes Finished: Yes Enclosed: Yes **Contiguous:** 

Yes

Permitted: Yes Wet Space: Yes Addition: No Conversion: No.

## Floor 2 - Primary Bedroom

Dimensions: 11'7" x 10'7"

Area: 119 sq. ft

Counted as Living Area:

Yes

Heated: Yes Finished: Yes Enclosed: Yes Contiguous:

Yes

Permitted: Yes Wet Space: No Addition: No Conversion: No

#### Floor 2 - Bedroom

Dimensions: 9'0" x 9'8"

Area: 87 sq. ft

Counted as Living Area:

Yes

Heated: Yes Finished: Yes Enclosed: Yes **Contiguous:** 

Yes

Permitted: Yes Wet Space: No Addition: No Conversion: No

## Floor 2 - Dining Area

Dimensions: 11'7" x 9'11"

Area: 115 sq. ft

Counted as Living Area:

Yes

Heated: Yes Finished: Yes Enclosed: Yes **Contiguous:** 

Yes

Permitted: Yes Wet Space: No Addition: No Conversion: No.

### Floor 2 - Bath

Dimensions: 11'3" x 9'11"

Area: 76 sq. ft

Counted as Living Area:

Yes

Heated: Yes Finished: Yes Enclosed: Yes Contiguous:

Yes

Permitted: Yes Wet Space: Yes Addition: No Conversion: No

## 12 Floor 2 - Covered Patio

**Dimensions**: 51'6" x 12'9" **Area**: 674 sq. ft

Counted as Living Area: No

Heated: No Finished: Yes Enclosed: No Contiguous: Yes Permitted: Yes Wet Space: No Addition: No Conversion: No

### 13 Floor 2 - Kitchen

Dimensions: 11'7" x 12'4"

**Area:** 143 sq. ft

Counted as Living Area:

Yes

Heated: Yes Finished: Yes Enclosed: Yes Contiguous:

Yes

Permitted: Yes Wet Space: No Addition: No Conversion: No

## Floor 2 - Porch

Dimensions: 5'5" x 4'6"

Area: 25 sq. ft

Counted as Living Area: No

Heated: No Finished: Yes Enclosed: No Contiguous: Yes Permitted: Yes Wet Space: No Addition: No Conversion: No

Floor 2 - Hall

Dimensions: 15'0" x 3'3" Area: 49 sq. ft

Counted as Living Area:

Enclosed: Yes Contiguous:

Yes

Permitted: Yes Wet Space: No Addition: No Conversion: No

Heated: Yes

Finished: Yes