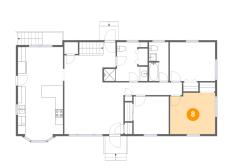

### 13 Floor 2 - Kitchen

Dimensions: 11'7" x 12'4"

**Area:** 143 sq. ft

Counted as Living Area:

Yes

Heated: Yes Finished: Yes Enclosed: Yes Contiguous:

Yes

Permitted: Yes Wet Space: No Addition: No Conversion: No