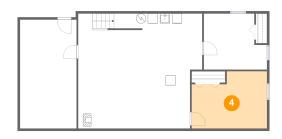

Dimensions: 15'5" x 11'8"

**Area:** 161 sq. ft

Counted as Living Area: No

Heated: Yes Finished: Yes Enclosed: Yes Contiguous: Yes Permitted: Yes Wet Space: No Addition: No Conversion: No

5 Floor 2 - Bedroom