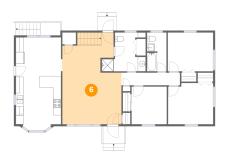

**Dimensions:** 11'7" x 9'11"

**Area:** 115 sq. ft

Counted as Living Area:

Yes

Heated: Yes Finished: Yes Enclosed: Yes Contiguous:

Yes

Permitted: Yes Wet Space: No Addition: No Conversion: No

Dimensions: 15'2" x 20'2" Area: 310 sq. ft Counted as Living Area:

Heated: Yes Finished: Yes Enclosed: Yes **Contiguous:** 

Yes

Permitted: Yes Wet Space: No Addition: No Conversion: No