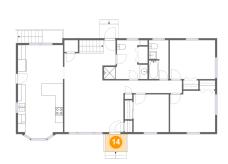

## Floor 2 - Porch

Dimensions: 5'5" x 4'6"

Area: 25 sq. ft

Counted as Living Area: No

Heated: No Finished: Yes Enclosed: No Contiguous: Yes Permitted: Yes Wet Space: No Addition: No Conversion: No

Floor 2 - Hall