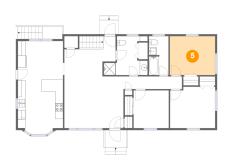

**Dimensions:** 11'7" x 9'11"

**Area:** 115 sq. ft

Counted as Living Area:

Yes

Heated: Yes Finished: Yes Enclosed: Yes Contiguous:

Yes

Permitted: Yes Wet Space: No Addition: No Conversion: No

Dimensions: 15'2" x 20'2" Area: 310 sq. ft Counted as Living Area: