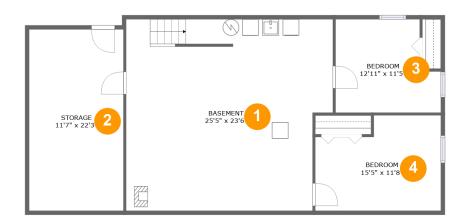

#### **Room Dimensions**

Floor 1 Total sqft: 1248 Living area: 773

| # | Room name | Dimensions     | Area (sqft) | Counted as Living Area |
|---|-----------|----------------|-------------|------------------------|
| 1 | Basement  | 25'5" x 23'6"  | 566 sq. ft  | Yes                    |
| 2 | Storage   | 11'7" x 22'3"  | 258 sq. ft  | No                     |
| 3 | Bedroom   | 12'11" x 11'5" | 131 sq. ft  | Yes                    |
| 4 | Bedroom   | 15'5" x 11'8"  | 161 sq. ft  | No                     |

### Floor 1 - Basement

Dimensions: 25'5" x 23'6" **Area:** 566 sq. ft Counted as Living Area:

Yes

Heated: Yes Finished: Yes Enclosed: Yes Contiguous: Yes

Permitted: Yes Wet Space: No Addition: No Conversion: No

## Floor 1 - Storage

Dimensions: 11'7" x 22'3"

Area: 258 sq. ft

Counted as Living Area: No

Heated: No Finished: No Enclosed: No Contiguous: Yes Permitted: Yes Wet Space: No Addition: No Conversion: No

3 Floor 1 - Bedroom

**Dimensions**: 12'11" x 11'5" **Area**: 131 sq. ft

Counted as Living Area:

Yes

Heated: Yes Finished: Yes Enclosed: Yes Contiguous:

Yes

Permitted: Yes Wet Space: No Addition: No Conversion: No

4 Floor 1 - Bedroom

Dimensions: 15'5" x 11'8"

**Area:** 161 sq. ft

Counted as Living Area: No

Heated: Yes Finished: Yes Enclosed: Yes Contiguous: Yes Permitted: Yes Wet Space: No Addition: No Conversion: No

5 Floor 2 - Bedroom