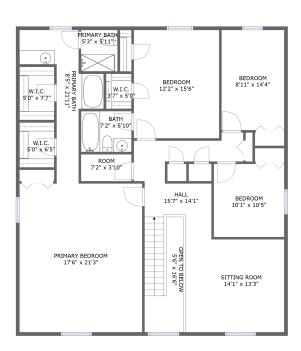

## **Room dimensions**

Floor 2

Total sqft: 1713 Living area: 1654

| #  |                 | Dimensions    | sqft       | Counted as living area |
|----|-----------------|---------------|------------|------------------------|
| 13 | Bath            | 7'2" x 5'10"  | 42 sq. ft  | Yes                    |
| 14 | Primary Bath    | 8'5" x 21'11" | 113 sq. ft | Yes                    |
| 15 | Open To Below   | 5'6" x 16'6"  | 56 sq. ft  | No                     |
| 16 | Bedroom         | 8'11" x 14'4" | 128 sq. ft | Yes                    |
| 17 | Sitting Room    | 14'1" x 13'3" | 191 sq. ft | Yes                    |
| 18 | Hall            | 15'7" x 14'1" | 157 sq. ft | Yes                    |
| 19 | Room            | 7'2" x 3'10"  | 28 sq. ft  | Yes                    |
| 20 | Primary Bedroom | 17'6" x 21'3" | 372 sq. ft | Yes                    |
| 21 | W.I.C.          | 5'0" x 7'7"   | 38 sq. ft  | Yes                    |
| 22 | Primary Bath    | 5'3" x 5'11"  | 31 sq. ft  | Yes                    |
| 23 | W.I.C.          | 3'7" x 5'0"   | 18 sq. ft  | Yes                    |

Scan captured on Wed, 19 Feb 2025 16:32:00 GMT

Information is calculated by Cubicasa technology deemed highly reliable but not guaranteed.

| #  |         | Dimensions    | sqft       | Counted as living area |
|----|---------|---------------|------------|------------------------|
| 24 | Bedroom | 12'2" x 15'6" | 188 sq. ft | Yes                    |
| 25 | Bedroom | 10'1" x 10'5" | 105 sq. ft | Yes                    |
| 26 | W.I.C.  | 5'0" x 6'5"   | 32 sq. ft  | Yes                    |

Dimensions: 7'2" x 5'10" Area: 42 sq. ft Counted as living area: Yes Heated: Yes Finished: Yes Enclosed: Yes Contiguous: Yes Permitted: Yes Wet space: Yes Addition: No Conversion: No

## 🤨 Floor 2 - Primary Bath

Dimensions: 8'5" x 21'11" Area: 113 sq. ft Counted as living area: Yes Heated: Yes Finished: Yes Enclosed: Yes Contiguous: Yes Permitted: Yes Wet space: Yes Addition: No Conversion: No

## 😳 Floor 2 - Open To Below

Dimensions: 5'6" x 16'6" Area: 56 sq. ft Counted as living area: No Heated: No Finished: No Enclosed: No Contiguous: Yes Permitted: No Wet space: No Addition: No Conversion: No

#### 🤨 Floor 2 - Bedroom

Dimensions: 8'11" x 14'4" Area: 128 sq. ft Counted as living area: Yes Heated: Yes Finished: Yes Enclosed: Yes Contiguous: Yes Permitted: Yes Wet space: No Addition: No Conversion: No

## Floor 2 - Sitting Room

Dimensions: 14'1" x 13'3" Area: 191 sq. ft Counted as living area: Yes Heated: Yes Finished: Yes Enclosed: Yes Contiguous: Yes Permitted: Yes Wet space: No Addition: No Conversion: No

🤨 Floor 2 - Hall

Dimensions: 15'7" x 14'1" Area: 157 sq. ft Counted as living area: Yes Heated: Yes Finished: Yes Enclosed: Yes Contiguous: Yes Permitted: Yes Wet space: No Addition: No Conversion: No

Dimensions: 7'2" x 3'10" Area: 28 sq. ft Counted as living area: Yes Heated: Yes Finished: Yes Enclosed: Yes Contiguous: Yes Permitted: Yes Wet space: No Addition: No Conversion: No

## Ploor 2 - Primary Bedroom

Dimensions: 17'6" x 21'3" Area: 372 sq. ft Counted as living area: Yes Heated: Yes Finished: Yes Enclosed: Yes Contiguous: Yes Permitted: Yes Wet space: No Addition: No Conversion: No

Floor 2 - W.I.C.

Dimensions: 5'0" x 7'7" Area: 38 sq. ft Counted as living area: Yes Heated: Yes Finished: Yes Enclosed: Yes Contiguous: Yes Permitted: Yes Wet space: No Addition: No Conversion: No

Dimensions: 5'3" x 5'11" Area: 31 sq. ft Counted as living area: Yes Heated: Yes Finished: Yes Enclosed: Yes Contiguous: Yes Permitted: Yes Wet space: Yes Addition: No Conversion: No

**Floor 2 -** W.I.C.

Dimensions: 3'7" x 5'0" Area: 18 sq. ft Counted as living area: Yes Heated: Yes Finished: Yes Enclosed: Yes Contiguous: Yes Permitted: Yes Wet space: No Addition: No Conversion: No

Dimensions: 12'2" x 15'6" Area: 188 sq. ft Counted as living area: Yes Heated: Yes Finished: Yes Enclosed: Yes Contiguous: Yes Permitted: Yes Wet space: No Addition: No Conversion: No

## 🤒 Floor 2 - Bedroom

Dimensions: 10'1" x 10'5" Area: 105 sq. ft Counted as living area: Yes Heated: Yes Finished: Yes Enclosed: Yes Contiguous: Yes Permitted: Yes Wet space: No Addition: No Conversion: No

# <sup>20</sup> Floor 2 - W.I.C.

Dimensions: 5'0" x 6'5" Area: 32 sq. ft Counted as living area: Yes Heated: Yes Finished: Yes Enclosed: Yes Contiguous: Yes Permitted: Yes Wet space: No Addition: No Conversion: No