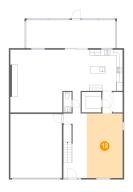

# **Floor** 1 - WC

Dimensions: 2'9" x 6'11" Area: 19 sq. ft Counted as living area: Yes Heated: Yes Finished: Yes Enclosed: Yes Contiguous: Yes Permitted: Yes Wet space: Yes Addition: No Conversion: No