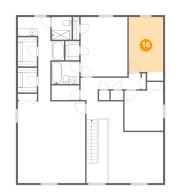

#### 🤨 Floor 2 - Bedroom

Dimensions: 8'11" x 14'4" Area: 128 sq. ft Counted as living area: Yes Heated: Yes Finished: Yes Enclosed: Yes Contiguous: Yes Permitted: Yes Wet space: No Addition: No Conversion: No