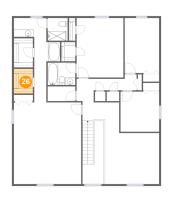

# <sup>20</sup> Floor 2 - W.I.C.

Dimensions: 5'0" x 6'5" Area: 32 sq. ft Counted as living area: Yes Heated: Yes Finished: Yes Enclosed: Yes Contiguous: Yes Permitted: Yes Wet space: No Addition: No Conversion: No