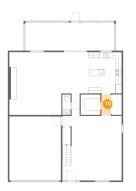

#### 🤨 Floor 2 - Bedroom

Dimensions: 8'11" x 14'4" Area: 128 sq. ft Counted as living area: Yes Heated: Yes Finished: Yes Enclosed: Yes Contiguous: Yes Permitted: Yes Wet space: No Addition: No Conversion: No