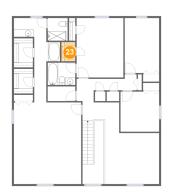

Floor 2 - W.I.C.

Dimensions: 5'0" x 7'7" Area: 38 sq. ft Counted as living area: Yes Heated: Yes Finished: Yes Enclosed: Yes Contiguous: Yes Permitted: Yes Wet space: No Addition: No Conversion: No

Dimensions: 5'3" x 5'11" Area: 31 sq. ft Counted as living area: Yes Heated: Yes Finished: Yes Enclosed: Yes Contiguous: Yes Permitted: Yes Wet space: Yes Addition: No Conversion: No