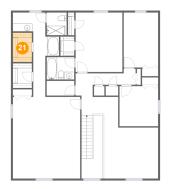

Floor 2 - W.I.C.

Dimensions: 5'0" x 7'7" Area: 38 sq. ft Counted as living area: Yes Heated: Yes Finished: Yes Enclosed: Yes Contiguous: Yes Permitted: Yes Wet space: No Addition: No Conversion: No

Dimensions: 5'3" x 5'11" Area: 31 sq. ft Counted as living area: Yes Heated: Yes Finished: Yes Enclosed: Yes Contiguous: Yes Permitted: Yes Wet space: Yes Addition: No Conversion: No