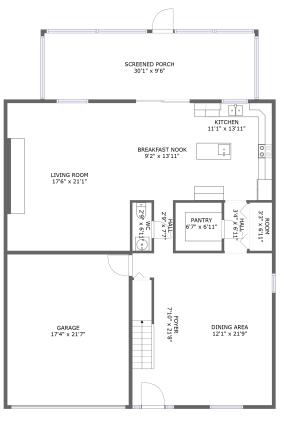

## **Room dimensions**

Floor 1

Total sqft: 2022 Living area: 1319

| #  |                | Dimensions     | sqft       | Counted as living area |
|----|----------------|----------------|------------|------------------------|
| 1  | Screened Porch | 30'1" x 9'6"   | 285 sq. ft | No                     |
| 2  | Hall           | 2'9" x 7'7"    | 21 sq. ft  | Yes                    |
| 3  | Room           | 3'3" x 6'11"   | 22 sq. ft  | Yes                    |
| 4  | Foyer          | 7'10" x 21'8"  | 168 sq. ft | Yes                    |
| 5  | Living Room    | 17'6" x 21'1"  | 364 sq. ft | Yes                    |
| 6  | Breakfast Nook | 9'2" x 13'11"  | 128 sq. ft | Yes                    |
| 7  | Garage         | 17'4" x 21'7"  | 374 sq. ft | No                     |
| 8  | WC             | 2'9" x 6'11"   | 19 sq. ft  | Yes                    |
| 9  | Kitchen        | 11'1" x 13'11" | 154 sq. ft | Yes                    |
| 10 | Hall           | 3'4" x 6'11"   | 23 sq. ft  | Yes                    |
| 11 | Pantry         | 6'7" x 6'11"   | 46 sq. ft  | Yes                    |

## Floor 1 - Screened Porch

Dimensions: 30'1" x 9'6" Area: 285 sq. ft Counted as living area: No

Heated: No Finished: Yes Enclosed: No Contiguous: Yes Permitted: Yes Wet space: No Addition: No Conversion: No

CUBICASA

Dimensions: 2'9" x 7'7" Area: 21 sq. ft Counted as living area: Yes

Heated: Yes Finished: Yes Enclosed: Yes Contiguous: Yes Permitted: Yes Wet space: No Addition: No Conversion: No

3 Floor 1 - Room

Dimensions: 3'3" x 6'11" Area: 22 sq. ft Counted as living area: Yes Heated: Yes Finished: Yes Enclosed: Yes Contiguous: Yes Permitted: Yes Wet space: No Addition: No Conversion: No

Dimensions: 7'10" x 21'8" Area: 168 sq. ft Counted as living area: Yes Heated: Yes Finished: Yes Enclosed: Yes Contiguous: Yes Permitted: Yes Wet space: No Addition: No Conversion: No

## 5 Floor 1 - Living Room

Dimensions: 17'6" x 21'1" Area: 364 sq. ft Counted as living area: Yes Heated: Yes Finished: Yes Enclosed: Yes Contiguous: Yes Permitted: Yes Wet space: No Addition: No Conversion: No

## Floor 1 - Breakfast Nook

Dimensions: 9'2" x 13'11" Area: 128 sq. ft Counted as living area: Yes Heated: Yes Finished: Yes Enclosed: Yes Contiguous: Yes Permitted: Yes Wet space: No Addition: No Conversion: No

#### 긷 Floor 1 - Garage

Dimensions: 17'4" x 21'7" Area: 374 sq. ft Counted as living area: No Heated: No Finished: No Enclosed: Yes Contiguous: Yes Permitted: Yes Wet space: No Addition: No Conversion: No

# **Floor** 1 - WC

Dimensions: 2'9" x 6'11" Area: 19 sq. ft Counted as living area: Yes Heated: Yes Finished: Yes Enclosed: Yes Contiguous: Yes Permitted: Yes Wet space: Yes Addition: No Conversion: No

Dimensions: 11'1" x 13'11" Area: 154 sq. ft Counted as living area: Yes Heated: Yes Finished: Yes Enclosed: Yes Contiguous: Yes Permitted: Yes Wet space: No Addition: No Conversion: No

Dimensions: 3'4" x 6'11" Area: 23 sq. ft Counted as living area: Yes Heated: Yes Finished: Yes Enclosed: Yes Contiguous: Yes Permitted: Yes Wet space: No Addition: No Conversion: No

## **Floor 1** - Pantry

Dimensions: 6'7" x 6'11" Area: 46 sq. ft Counted as living area: Yes Heated: Yes Finished: Yes Enclosed: Yes Contiguous: Yes Permitted: Yes Wet space: No Addition: No Conversion: No

## Ploor 1 - Dining Area

Dimensions: 12'1" x 21'9" Area: 262 sq. ft Counted as living area: Yes Heated: Yes Finished: Yes Enclosed: Yes Contiguous: Yes Permitted: Yes Wet space: No Addition: No Conversion: No