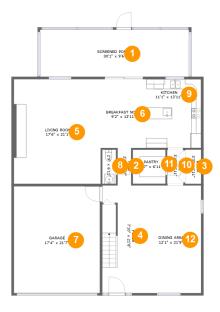

## **Room dimensions**

Floor 1

Total sqft: 2022 Living area: 1319

| #  |                | Dimensions     | sqft       | Counted as living area |
|----|----------------|----------------|------------|------------------------|
| 1  | Screened Porch | 30'1" x 9'6"   | 285 sq. ft | No                     |
| 2  | Hall           | 2'9" x 7'7"    | 21 sq. ft  | Yes                    |
| 3  | Room           | 3'3" x 6'11"   | 22 sq. ft  | Yes                    |
| 4  | Foyer          | 7'10" x 21'8"  | 168 sq. ft | Yes                    |
| 5  | Living Room    | 17'6" x 21'1"  | 364 sq. ft | Yes                    |
| 6  | Breakfast Nook | 9'2" x 13'11"  | 128 sq. ft | Yes                    |
| 7  | Garage         | 17'4" x 21'7"  | 374 sq. ft | No                     |
| 8  | WC             | 2'9" x 6'11"   | 19 sq. ft  | Yes                    |
| 9  | Kitchen        | 11'1" x 13'11" | 154 sq. ft | Yes                    |
| 10 | Hall           | 3'4" x 6'11"   | 23 sq. ft  | Yes                    |
| 11 | Pantry         | 6'7" x 6'11"   | 46 sq. ft  | Yes                    |

## Floor 1 - Screened Porch

Dimensions: 30'1" x 9'6" Area: 285 sq. ft Counted as living area: No

Heated: No Finished: Yes Enclosed: No Contiguous: Yes Permitted: Yes Wet space: No Addition: No Conversion: No

CUBICASA

Dimensions: 2'9" x 7'7" Area: 21 sq. ft Counted as living area: Yes

Heated: Yes Finished: Yes Enclosed: Yes Contiguous: Yes Permitted: Yes Wet space: No Addition: No Conversion: No

3 Floor 1 - Room

Dimensions: 3'3" x 6'11" Area: 22 sq. ft Counted as living area: Yes Heated: Yes Finished: Yes Enclosed: Yes Contiguous: Yes Permitted: Yes Wet space: No Addition: No Conversion: No

Dimensions: 7'10" x 21'8" Area: 168 sq. ft Counted as living area: Yes Heated: Yes Finished: Yes Enclosed: Yes Contiguous: Yes Permitted: Yes Wet space: No Addition: No Conversion: No

## 5 Floor 1 - Living Room

Dimensions: 17'6" x 21'1" Area: 364 sq. ft Counted as living area: Yes Heated: Yes Finished: Yes Enclosed: Yes Contiguous: Yes Permitted: Yes Wet space: No Addition: No Conversion: No

## Floor 1 - Breakfast Nook

Dimensions: 9'2" x 13'11" Area: 128 sq. ft Counted as living area: Yes Heated: Yes Finished: Yes Enclosed: Yes Contiguous: Yes Permitted: Yes Wet space: No Addition: No Conversion: No

#### 긷 Floor 1 - Garage

Dimensions: 17'4" x 21'7" Area: 374 sq. ft Counted as living area: No Heated: No Finished: No Enclosed: Yes Contiguous: Yes Permitted: Yes Wet space: No Addition: No Conversion: No

# **Floor** 1 - WC

Dimensions: 2'9" x 6'11" Area: 19 sq. ft Counted as living area: Yes Heated: Yes Finished: Yes Enclosed: Yes Contiguous: Yes Permitted: Yes Wet space: Yes Addition: No Conversion: No

Dimensions: 11'1" x 13'11" Area: 154 sq. ft Counted as living area: Yes Heated: Yes Finished: Yes Enclosed: Yes Contiguous: Yes Permitted: Yes Wet space: No Addition: No Conversion: No

Dimensions: 3'4" x 6'11" Area: 23 sq. ft Counted as living area: Yes Heated: Yes Finished: Yes Enclosed: Yes Contiguous: Yes Permitted: Yes Wet space: No Addition: No Conversion: No

## **Floor 1** - Pantry

Dimensions: 6'7" x 6'11" Area: 46 sq. ft Counted as living area: Yes Heated: Yes Finished: Yes Enclosed: Yes Contiguous: Yes Permitted: Yes Wet space: No Addition: No Conversion: No

## Ploor 1 - Dining Area

Dimensions: 12'1" x 21'9" Area: 262 sq. ft Counted as living area: Yes Heated: Yes Finished: Yes Enclosed: Yes Contiguous: Yes Permitted: Yes Wet space: No Addition: No Conversion: No