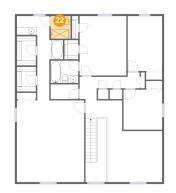

Floor 2 - W.I.C.

Dimensions: 5'0" x 7'7" Area: 38 sq. ft Counted as living area: Yes Heated: Yes Finished: Yes Enclosed: Yes Contiguous: Yes Permitted: Yes Wet space: No Addition: No Conversion: No

Dimensions: 5'3" x 5'11" Area: 31 sq. ft Counted as living area: Yes Heated: Yes Finished: Yes Enclosed: Yes Contiguous: Yes Permitted: Yes Wet space: Yes Addition: No Conversion: No