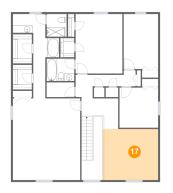

## Floor 2 - Sitting Room

Dimensions: 14'1" x 13'3" Area: 191 sq. ft Counted as living area: Yes Heated: Yes Finished: Yes Enclosed: Yes Contiguous: Yes Permitted: Yes Wet space: No Addition: No Conversion: No