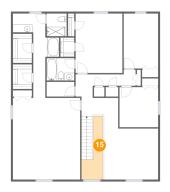

## 😳 Floor 2 - Open To Below

Dimensions: 5'6" x 16'6" Area: 56 sq. ft Counted as living area: No Heated: No Finished: No Enclosed: No Contiguous: Yes Permitted: No Wet space: No Addition: No Conversion: No