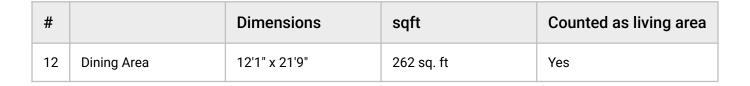

## Ploor 1 - Dining Area

Dimensions: 12'1" x 21'9" Area: 262 sq. ft Counted as living area: Yes Heated: Yes Finished: Yes Enclosed: Yes Contiguous: Yes Permitted: Yes Wet space: No Addition: No Conversion: No