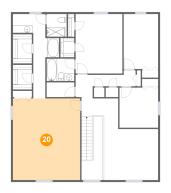

## Ploor 2 - Primary Bedroom

Dimensions: 17'6" x 21'3" Area: 372 sq. ft Counted as living area: Yes Heated: Yes Finished: Yes Enclosed: Yes Contiguous: Yes Permitted: Yes Wet space: No Addition: No Conversion: No