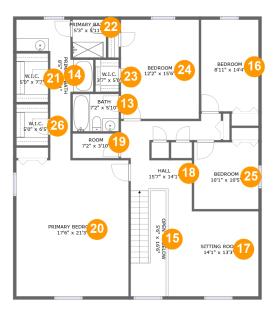

## **Room dimensions**

Floor 2

Total sqft: 1713 Living area: 1654

| #  |                 | Dimensions    | sqft       | Counted as living area |
|----|-----------------|---------------|------------|------------------------|
| 13 | Bath            | 7'2" x 5'10"  | 42 sq. ft  | Yes                    |
| 14 | Primary Bath    | 8'5" x 21'11" | 113 sq. ft | Yes                    |
| 15 | Open To Below   | 5'6" x 16'6"  | 56 sq. ft  | No                     |
| 16 | Bedroom         | 8'11" x 14'4" | 128 sq. ft | Yes                    |
| 17 | Sitting Room    | 14'1" x 13'3" | 191 sq. ft | Yes                    |
| 18 | Hall            | 15'7" x 14'1" | 157 sq. ft | Yes                    |
| 19 | Room            | 7'2" x 3'10"  | 28 sq. ft  | Yes                    |
| 20 | Primary Bedroom | 17'6" x 21'3" | 372 sq. ft | Yes                    |
| 21 | W.I.C.          | 5'0" x 7'7"   | 38 sq. ft  | Yes                    |
| 22 | Primary Bath    | 5'3" x 5'11"  | 31 sq. ft  | Yes                    |
| 23 | W.I.C.          | 3'7" x 5'0"   | 18 sq. ft  | Yes                    |

Scan captured on Wed, 19 Feb 2025 16:32:00 GMT

Information is calculated by Cubicasa technology deemed highly reliable but not guaranteed.

| #  |         | Dimensions    | sqft       | Counted as living area |
|----|---------|---------------|------------|------------------------|
| 24 | Bedroom | 12'2" x 15'6" | 188 sq. ft | Yes                    |
| 25 | Bedroom | 10'1" x 10'5" | 105 sq. ft | Yes                    |
| 26 | W.I.C.  | 5'0" x 6'5"   | 32 sq. ft  | Yes                    |