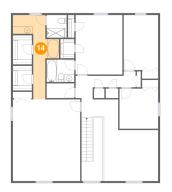

#### 🤨 Floor 2 - Bedroom

Dimensions: 8'11" x 14'4" Area: 128 sq. ft Counted as living area: Yes Heated: Yes Finished: Yes Enclosed: Yes Contiguous: Yes Permitted: Yes Wet space: No Addition: No Conversion: No