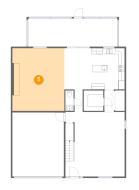

## 5 Floor 1 - Living Room

Dimensions: 17'6" x 21'1" Area: 364 sq. ft Counted as living area: Yes Heated: Yes Finished: Yes Enclosed: Yes Contiguous: Yes Permitted: Yes Wet space: No Addition: No Conversion: No