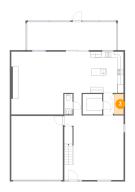

Dimensions: 11'1" x 13'11" Area: 154 sq. ft Counted as living area: Yes Heated: Yes Finished: Yes Enclosed: Yes Contiguous: Yes Permitted: Yes Wet space: No Addition: No Conversion: No

Dimensions: 3'4" x 6'11" Area: 23 sq. ft Counted as living area: Yes Heated: Yes Finished: Yes Enclosed: Yes Contiguous: Yes Permitted: Yes Wet space: No Addition: No Conversion: No