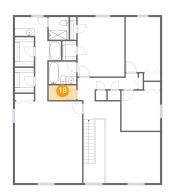

🤨 Floor 2 - Hall

Dimensions: 15'7" x 14'1" Area: 157 sq. ft Counted as living area: Yes Heated: Yes Finished: Yes Enclosed: Yes Contiguous: Yes Permitted: Yes Wet space: No Addition: No Conversion: No

Dimensions: 7'2" x 3'10" Area: 28 sq. ft Counted as living area: Yes Heated: Yes Finished: Yes Enclosed: Yes Contiguous: Yes Permitted: Yes Wet space: No Addition: No Conversion: No