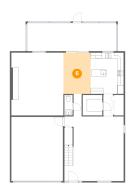

## 5 Floor 1 - Living Room

Dimensions: 17'6" x 21'1" Area: 364 sq. ft Counted as living area: Yes Heated: Yes Finished: Yes Enclosed: Yes Contiguous: Yes Permitted: Yes Wet space: No Addition: No Conversion: No