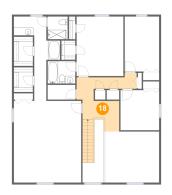

🤨 Floor 2 - Hall

Dimensions: 15'7" x 14'1" Area: 157 sq. ft Counted as living area: Yes Heated: Yes Finished: Yes Enclosed: Yes Contiguous: Yes Permitted: Yes Wet space: No Addition: No Conversion: No

Dimensions: 7'2" x 3'10" Area: 28 sq. ft Counted as living area: Yes Heated: Yes Finished: Yes Enclosed: Yes Contiguous: Yes Permitted: Yes Wet space: No Addition: No Conversion: No