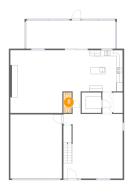

# **Floor** 1 - WC

Dimensions: 2'9" x 6'11" Area: 19 sq. ft Counted as living area: Yes Heated: Yes Finished: Yes Enclosed: Yes Contiguous: Yes Permitted: Yes Wet space: Yes Addition: No Conversion: No