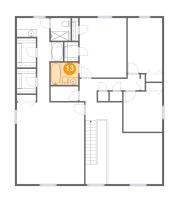

## 🤨 Floor 2 - Primary Bath

Dimensions: 8'5" x 21'11" Area: 113 sq. ft Counted as living area: Yes Heated: Yes Finished: Yes Enclosed: Yes Contiguous: Yes Permitted: Yes Wet space: Yes Addition: No Conversion: No