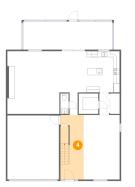

# **Floor** 1 - WC

Dimensions: 2'9" x 6'11" Area: 19 sq. ft Counted as living area: Yes Heated: Yes Finished: Yes Enclosed: Yes Contiguous: Yes Permitted: Yes Wet space: Yes Addition: No Conversion: No