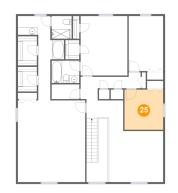

## 🤒 Floor 2 - Bedroom

Dimensions: 10'1" x 10'5" Area: 105 sq. ft Counted as living area: Yes Heated: Yes Finished: Yes Enclosed: Yes Contiguous: Yes Permitted: Yes Wet space: No Addition: No Conversion: No