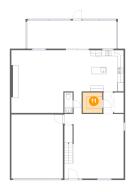

# **Floor** 1 - WC

Dimensions: 2'9" x 6'11" Area: 19 sq. ft Counted as living area: Yes Heated: Yes Finished: Yes Enclosed: Yes Contiguous: Yes Permitted: Yes Wet space: Yes Addition: No Conversion: No