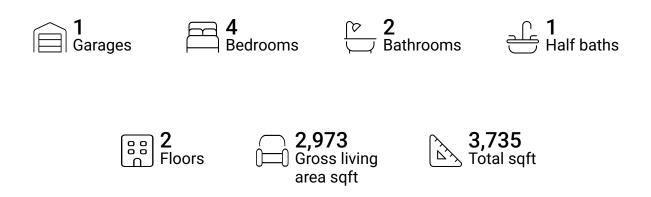

FLOOR 1

FLOOR 2

#### **Property summary**







## **Room dimensions**

Floor 1

Total sqft: 2022 Living area: 1319

| #  |                | Dimensions     | sqft       | Counted as living area |
|----|----------------|----------------|------------|------------------------|
| 1  | Screened Porch | 30'1" x 9'6"   | 285 sq. ft | No                     |
| 2  | Hall           | 2'9" x 7'7"    | 21 sq. ft  | Yes                    |
| 3  | Room           | 3'3" x 6'11"   | 22 sq. ft  | Yes                    |
| 4  | Foyer          | 7'10" x 21'8"  | 168 sq. ft | Yes                    |
| 5  | Living Room    | 17'6" x 21'1"  | 364 sq. ft | Yes                    |
| 6  | Breakfast Nook | 9'2" x 13'11"  | 128 sq. ft | Yes                    |
| 7  | Garage         | 17'4" x 21'7"  | 374 sq. ft | No                     |
| 8  | WC