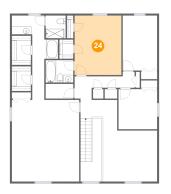

Dimensions: 12'2" x 15'6" Area: 188 sq. ft Counted as living area: Yes Heated: Yes Finished: Yes Enclosed: Yes Contiguous: Yes Permitted: Yes Wet space: No Addition: No Conversion: No