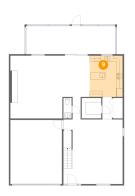

## **Floor 1** - Pantry

Dimensions: 6'7" x 6'11" Area: 46 sq. ft Counted as living area: Yes Heated: Yes Finished: Yes Enclosed: Yes Contiguous: Yes Permitted: Yes Wet space: No Addition: No Conversion: No