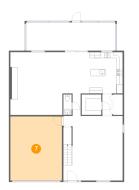

CUBICASA

Dimensions: 2'9" x 7'7" Area: 21 sq. ft Counted as living area: Yes

Heated: Yes Finished: Yes Enclosed: Yes Contiguous: Yes Permitted: Yes Wet space: No Addition: No Conversion: No

3 Floor 1 - Room

Dimensions: 3'3" x 6'11" Area: 22 sq. ft Counted as living area: Yes Heated: Yes Finished: Yes Enclosed: Yes Contiguous: Yes Permitted: Yes Wet space: No Addition: No Conversion: No

Dimensions: 7'10" x 21'8" Area: 168 sq. ft Counted as living area: Yes Heated: Yes Finished: Yes Enclosed: Yes Contiguous: Yes Permitted: Yes Wet space: No Addition: No Conversion: No