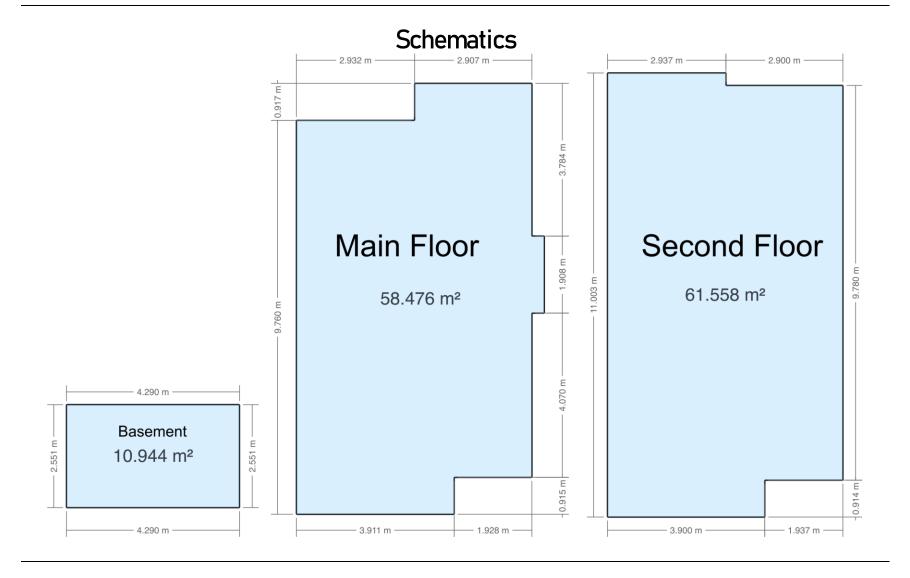

### Floor Area Totals

|                                  | Level | Metric (m²) | Imperial (ft <sup>2</sup> ) |  |  |
|----------------------------------|-------|-------------|-----------------------------|--|--|
| Main Floor                       | 1     | 58.48       | 629.44                      |  |  |
| Second Floor                     | 2     | 61.56       | 662.61                      |  |  |
| Basement                         | В     | 10.94       | 117.80                      |  |  |
| <b>Total Above Ground RMS Ar</b> | ea    | 120.03      | 1292.05                     |  |  |