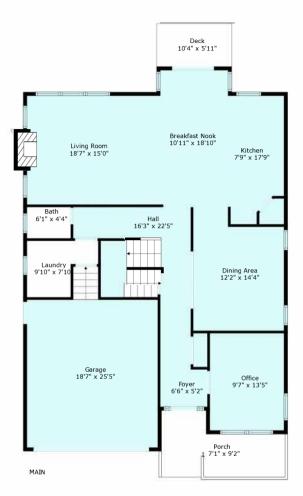

BELOW MAIN 1274 sq. ft (unfinished area 76 sq.ft)
MAIN 1378 sq. ft
ABOVE MAIN 1450 sq. ft
Total 4102 sq. ft
Sizes And Dimensions Are Approximate. Actual May Vary. E&o Insured.

BELOW MAIN 1274 sq. ft (unfinished area 76 sq.ft)
MAIN 1378 sq. ft
ABOVE MAIN 1450 sq. ft

# Total 4102 sq. ft

Sizes And Dimensions Are Approximate. Actual May Vary. E&o Insured.

BELOW MAIN 1274 sq. ft (unfinished area 76 sq.ft)
MAIN 1378 sq. ft
ABOVE MAIN 1450 sq. ft

Total 4102 sq. ft

Sizes And Dimensions Are Approximate. Actual May Vary. E&o Insured.

BELOW MAIN 1274 sq. ft (unfinished area 76 sq.ft)
MAIN 1378 sq. ft
ABOVE MAIN 1450 sq. ft
Total 4102 sq. ft