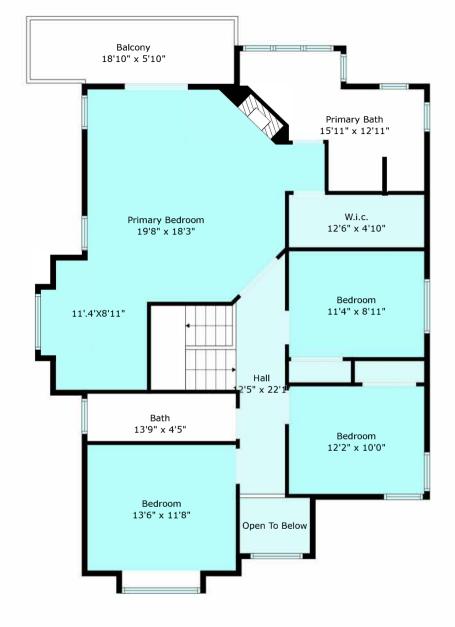

BELOW MAIN 1274 sq. ft (unfinished area 76 sq.ft)
MAIN 1378 sq. ft
ABOVE MAIN 1450 sq. ft
Total 4102 sq. ft
Sizes And Dimensions Are Approximate. Actual May Vary. E&o Insured.

BELOW MAIN 1274 sq. ft (unfinished area 76 sq.ft)
MAIN 1378 sq. ft
ABOVE MAIN 1450 sq. ft

# Total 4102 sq. ft

Sizes And Dimensions Are Approximate. Actual May Vary. E&o Insured.

BELOW MAIN 1274 sq. ft (unfinished area 76 sq.ft)
MAIN 1378 sq. ft
ABOVE MAIN 1450 sq. ft

Total 4102 sq. ft

Sizes And Dimensions Are Approximate. Actual May Vary. E&o Insured.

BELOW MAIN 1274 sq. ft (unfinished area 76 sq.ft)
MAIN 1378 sq. ft
ABOVE MAIN 1450 sq. ft
Total 4102 sq. ft