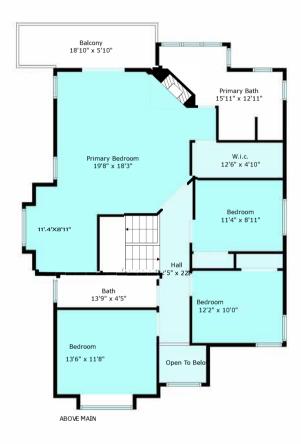

BELOW MAIN 1274 sq. ft (unfinished area 76 sq.ft)
MAIN 1378 sq. ft
ABOVE MAIN 1450 sq. ft
Total 4102 sq. ft
Sizes And Dimensions Are Approximate. Actual May Vary. E&o Insured.

BELOW MAIN 1274 sq. ft (unfinished area 76 sq.ft)
MAIN 1378 sq. ft
ABOVE MAIN 1450 sq. ft

# Total 4102 sq. ft

Sizes And Dimensions Are Approximate. Actual May Vary. E&o Insured.

BELOW MAIN 1274 sq. ft (unfinished area 76 sq.ft)
MAIN 1378 sq. ft
ABOVE MAIN 1450 sq. ft

Total 4102 sq. ft

Sizes And Dimensions Are Approximate. Actual May Vary. E&o Insured.

BELOW MAIN 1274 sq. ft (unfinished area 76 sq.ft)
MAIN 1378 sq. ft
ABOVE MAIN 1450 sq. ft
Total 4102 sq. ft