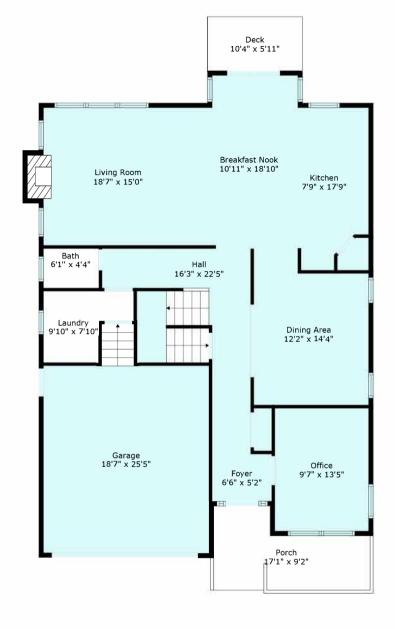

BELOW MAIN 1274 sq. ft (unfinished area 76 sq.ft)
MAIN 1378 sq. ft
ABOVE MAIN 1450 sq. ft
Total 4102 sq. ft
Sizes And Dimensions Are Approximate. Actual May Vary. E&o Insured.

BELOW MAIN 1274 sq. ft (unfinished area 76 sq.ft)
MAIN 1378 sq. ft
ABOVE MAIN 1450 sq. ft

# Total 4102 sq. ft

Sizes And Dimensions Are Approximate. Actual May Vary. E&o Insured.

BELOW MAIN 1274 sq. ft (unfinished area 76 sq.ft)
MAIN 1378 sq. ft
ABOVE MAIN 1450 sq. ft

Total 4102 sq. ft

Sizes And Dimensions Are Approximate. Actual May Vary. E&o Insured.

BELOW MAIN 1274 sq. ft (unfinished area 76 sq.ft)
MAIN 1378 sq. ft
ABOVE MAIN 1450 sq. ft
Total 4102 sq. ft