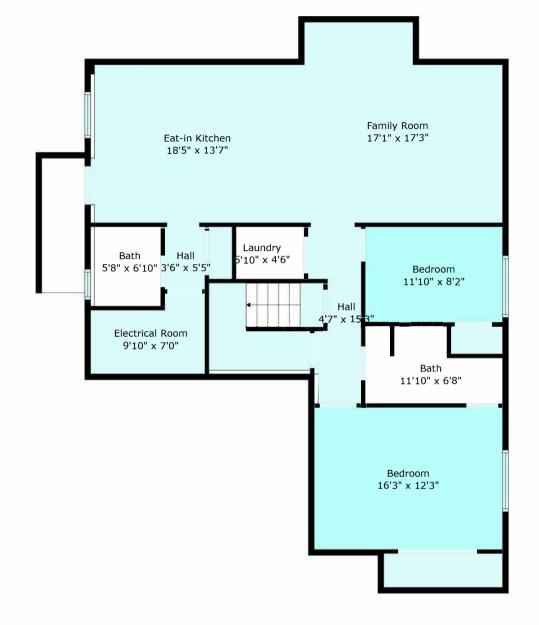

BELOW MAIN 1274 sq. ft (unfinished area 76 sq.ft)
MAIN 1378 sq. ft
ABOVE MAIN 1450 sq. ft
Total 4102 sq. ft
Sizes And Dimensions Are Approximate. Actual May Vary. E&o Insured.

BELOW MAIN 1274 sq. ft (unfinished area 76 sq.ft)
MAIN 1378 sq. ft
ABOVE MAIN 1450 sq. ft

# Total 4102 sq. ft

Sizes And Dimensions Are Approximate. Actual May Vary. E&o Insured.

BELOW MAIN 1274 sq. ft (unfinished area 76 sq.ft)
MAIN 1378 sq. ft
ABOVE MAIN 1450 sq. ft

Total 4102 sq. ft

Sizes And Dimensions Are Approximate. Actual May Vary. E&o Insured.

BELOW MAIN 1274 sq. ft (unfinished area 76 sq.ft)
MAIN 1378 sq. ft
ABOVE MAIN 1450 sq. ft
Total 4102 sq. ft