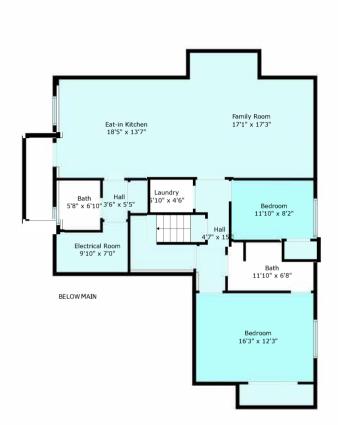

BELOW MAIN 1274 sq. ft (unfinished area 76 sq.ft)
MAIN 1378 sq. ft
ABOVE MAIN 1450 sq. ft
Total 4102 sq. ft
Sizes And Dimensions Are Approximate. Actual May Vary. E&o Insured.

BELOW MAIN 1274 sq. ft (unfinished area 76 sq.ft)
MAIN 1378 sq. ft
ABOVE MAIN 1450 sq. ft

# Total 4102 sq. ft

Sizes And Dimensions Are Approximate. Actual May Vary. E&o Insured.

BELOW MAIN 1274 sq. ft (unfinished area 76 sq.ft)
MAIN 1378 sq. ft
ABOVE MAIN 1450 sq. ft

Total 4102 sq. ft

Sizes And Dimensions Are Approximate. Actual May Vary. E&o Insured.

BELOW MAIN 1274 sq. ft (unfinished area 76 sq.ft)
MAIN 1378 sq. ft
ABOVE MAIN 1450 sq. ft
Total 4102 sq. ft