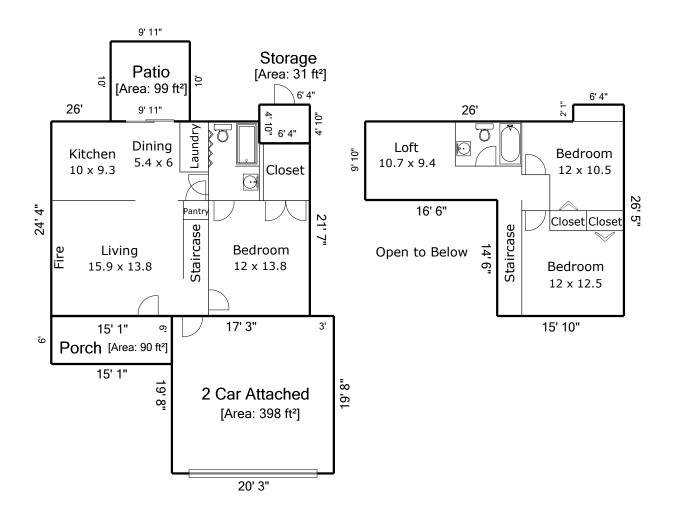

First Floor [Area: 769 ft²] Second Floor [Area: 561 ft²]

12 ft

| Living Area                  | Nonliving Area                                        |                        |
|------------------------------|-------------------------------------------------------|------------------------|
| First Floor                  | 769.38 ft <sup>2</sup> Porch                          | 90.5 ft <sup>2</sup>   |
| Second Floor                 | 560.74 ft <sup>2</sup> Patio                          | 99.17 ft²              |
|                              | Storage                                               | 30.61 ft²              |
|                              | 2 Car Attached                                        | 398.26 ft <sup>2</sup> |
| Total Living Area (rounded): | 1330 ft <sup>2</sup> Total Non-Living Area (rounded): | 619 ft <sup>2</sup>    |