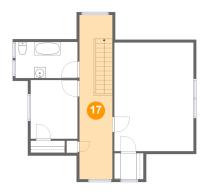

#### **Room dimensions**

Floor 3 Total sqft: 743 Living area: 706

| #  |         | Dimensions    | sqft       | Counted as living area |
|----|---------|---------------|------------|------------------------|
| 17 | Hall    | 5'11" x 29'6" | 175 sq. ft | Yes                    |
| 18 | W.I.C.  | 5'3" x 4'8"   | 25 sq. ft  | Yes                    |
| 19 | Bedroom | 14'3" x 18'7" | 254 sq. ft | Yes                    |
| 20 | Bath    | 11'2" x 6'6"  | 72 sq. ft  | Yes                    |
| 21 | Bedroom | 8'5" x 10'7"  | 89 sq. ft  | Yes                    |

### Floor 3 - Hall

Dimensions: 5'11" x 29'6"

Area: 175 sq. ft

Counted as living area: Yes

Finished: Yes
Enclosed: Yes
Contiguous: Yes
Permitted: Yes
Wet space: No
Addition: No
Conversion: No

Heated: Yes

Floor 3 - W.I.C.