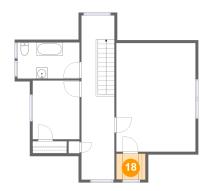

#### **Room dimensions**

Floor 3 Total sqft: 743 Living area: 706

| #  |         | Dimensions    | sqft       | Counted as living area |
|----|---------|---------------|------------|------------------------|
| 17 | Hall    | 5'11" x 29'6" | 175 sq. ft | Yes                    |
| 18 | W.I.C.  | 5'3" x 4'8"   | 25 sq. ft  | Yes                    |
| 19 | Bedroom | 14'3" x 18'7" | 254 sq. ft | Yes                    |
| 20 | Bath    | 11'2" x 6'6"  | 72 sq. ft  | Yes                    |
| 21 | Bedroom | 8'5" x 10'7"  | 89 sq. ft  | Yes                    |

Dimensions: 5'3" x 4'8"

Area: 25 sq. ft

Counted as living area: Yes

Heated: Yes Finished: Yes Enclosed: Yes Contiguous: Yes Permitted: Yes Wet space: No Addition: No Conversion: No