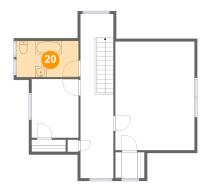

#### **Room dimensions**

Floor 3 Total sqft: 743 Living area: 706

| #  |         | Dimensions    | sqft       | Counted as living area |
|----|---------|---------------|------------|------------------------|
| 17 | Hall    | 5'11" x 29'6" | 175 sq. ft | Yes                    |
| 18 | W.I.C.  | 5'3" x 4'8"   | 25 sq. ft  | Yes                    |
| 19 | Bedroom | 14'3" x 18'7" | 254 sq. ft | Yes                    |
| 20 | Bath    | 11'2" x 6'6"  | 72 sq. ft  | Yes                    |
| 21 | Bedroom | 8'5" x 10'7"  | 89 sq. ft  | Yes                    |

#### Floor 3 - Bath

Dimensions: 11'2" x 6'6"

Area: 72 sq. ft

Counted as living area: Yes

Heated: Yes Finished: Yes Enclosed: Yes Contiguous: Yes Permitted: Yes Wet space: Yes Addition: No Conversion: No