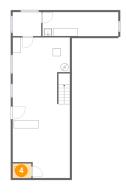

3 Floor 1 - Storage

Dimensions: 19'5" x 6'2"

Area: 120 sq. ft

Counted as living area: No

Heated: No Finished: No Enclosed: No Contiguous: Yes Permitted: Yes Wet space: No Addition: No Conversion: No

4 Floor 1 - WC

Dimensions: 4'9" x 3'9"

Area: 18 sq. ft

Counted as living area: No

Heated: Yes Finished: Yes Enclosed: Yes Contiguous: No Permitted: Yes Wet space: Yes Addition: No Conversion: No

5 Floor 2 - Bath

Dimensions: 9'2" x 7'5"