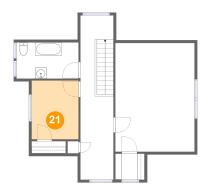

#### **Room dimensions**

Floor 3 Total sqft: 743 Living area: 706

| #  |         | Dimensions    | sqft       | Counted as living area |
|----|---------|---------------|------------|------------------------|
| 17 | Hall    | 5'11" x 29'6" | 175 sq. ft | Yes                    |
| 18 | W.I.C.  | 5'3" x 4'8"   | 25 sq. ft  | Yes                    |
| 19 | Bedroom | 14'3" x 18'7" | 254 sq. ft | Yes                    |
| 20 | Bath    | 11'2" x 6'6"  | 72 sq. ft  | Yes                    |
| 21 | Bedroom | 8'5" x 10'7"  | 89 sq. ft  | Yes                    |

#### Floor 3 - Bedroom

**Dimensions:** 8'5" x 10'7"

Area: 89 sq. ft

Counted as living area: Yes

Heated: Yes Finished: Yes Enclosed: Yes Contiguous: Yes Permitted: Yes Wet space: No Addition: No Conversion: No