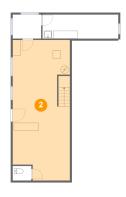

#### Ploor 1 - Basement

Dimensions: 14'8" x 36'0"

Area: 503 sq. ft

Counted as living area: No

Heated: No Finished: No Enclosed: Yes Contiguous: Yes Permitted: Yes Wet space: No Addition: No Conversion: No