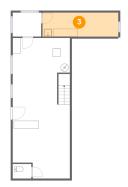

3 Floor 1 - Storage

Dimensions: 19'5" x 6'2"

Area: 120 sq. ft

Counted as living area: No

Heated: No Finished: No Enclosed: No Contiguous: Yes Permitted: Yes Wet space: No Addition: No Conversion: No

4 Floor 1 - WC