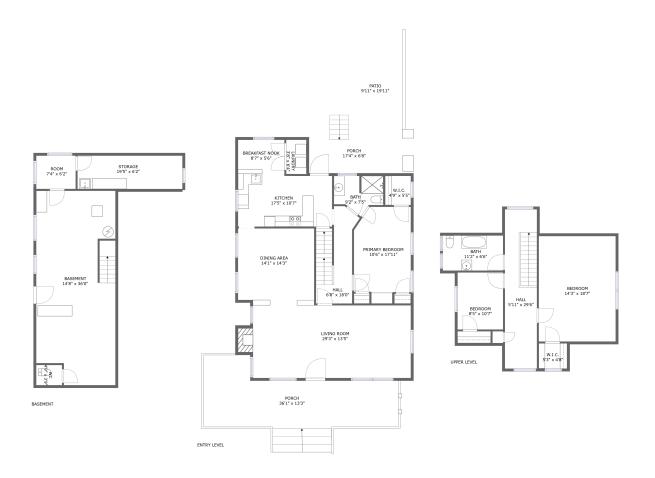

#### **Room dimensions**

Floor 1 Total sqft: 770 Living area: 0

| # |          | Dimensions    | sqft       | Counted as living area |
|---|----------|---------------|------------|------------------------|
| 1 | Room     | 7'4" x 6'2"   | 45 sq. ft  | No                     |
| 2 | Basement | 14'8" x 36'0" | 503 sq. ft | No                     |
| 3 | Storage  | 19'5" x 6'2"  | 120 sq. ft | No                     |
| 4 | WC       | 4'9" x 3'9"   | 18 sq. ft  | No                     |

### 1 - Room

Dimensions: 7'4" x 6'2" Area: 45 sq. ft

Counted as living area: No

Heated: No Finished: Yes Enclosed: Yes Contiguous: Yes Permitted: Yes Wet space: No Addition: No Conversion: No

#### Ploor 1 - Basement

Dimensions: 14'8" x 36'0"

Area: 503 sq. ft

Counted as living area: No

Heated: No Finished: No Enclosed: Yes Contiguous: Yes Permitted: Yes Wet space: No Addition: No Conversion: No

3 Floor 1 - Storage

Dimensions: 19'5" x 6'2"

Area: 120 sq. ft

Counted as living area: No

Heated: No Finished: No Enclosed: No Contiguous: Yes Permitted: Yes Wet space: No Addition: No Conversion: No

4 Floor 1 - WC

Dimensions: 4'9" x 3'9"

Area: 18 sq. ft

Counted as living area: No

Heated: Yes Finished: Yes Enclosed: Yes Contiguous: No Permitted: Yes Wet space: Yes Addition: No Conversion: No

5 Floor 2 - Bath

Dimensions: 9'2" x 7'5"