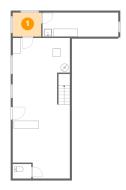

### 1 - Room

Dimensions: 7'4" x 6'2" Area: 45 sq. ft

Counted as living area: No

Heated: No Finished: Yes Enclosed: Yes Contiguous: Yes Permitted: Yes Wet space: No Addition: No Conversion: No