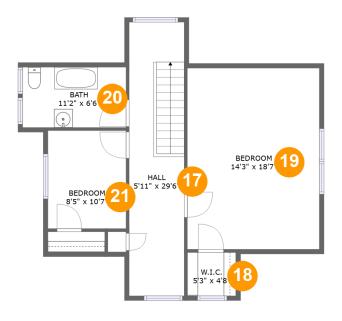

#### **Room dimensions**

Floor 3 Total sqft: 743 Living area: 706

| #  |         | Dimensions    | sqft       | Counted as living area |
|----|---------|---------------|------------|------------------------|
| 17 | Hall    | 5'11" x 29'6" | 175 sq. ft | Yes                    |
| 18 | W.I.C.  | 5'3" x 4'8"   | 25 sq. ft  | Yes                    |
| 19 | Bedroom | 14'3" x 18'7" | 254 sq. ft | Yes                    |
| 20 | Bath    | 11'2" x 6'6"  | 72 sq. ft  | Yes                    |
| 21 | Bedroom | 8'5" x 10'7"  | 89 sq. ft  | Yes                    |

### Floor 3 - Hall

Dimensions: 5'11" x 29'6"

Area: 175 sq. ft

Counted as living area: Yes

Finished: Yes
Enclosed: Yes
Contiguous: Yes
Permitted: Yes
Wet space: No
Addition: No
Conversion: No

Heated: Yes

Floor 3 - W.I.C.

Dimensions: 5'3" x 4'8"

Area: 25 sq. ft

Counted as living area: Yes

Heated: Yes Finished: Yes Enclosed: Yes Contiguous: Yes Permitted: Yes Wet space: No Addition: No Conversion: No

### Floor 3 - Bedroom

Dimensions: 14'3" x 18'7"

Area: 254 sq. ft

Counted as living area: Yes

Heated: Yes Finished: Yes Enclosed: Yes Contiguous: Yes Permitted: Yes Wet space: No Addition: No Conversion: No

#### Floor 3 - Bath

Dimensions: 11'2" x 6'6"

Area: 72 sq. ft

Counted as living area: Yes

Heated: Yes Finished: Yes Enclosed: Yes Contiguous: Yes Permitted: Yes Wet space: Yes Addition: No Conversion: No

#### Floor 3 - Bedroom

**Dimensions:** 8'5" x 10'7"

Area: 89 sq. ft

Counted as living area: Yes

Heated: Yes Finished: Yes Enclosed: Yes Contiguous: Yes Permitted: Yes Wet space: No Addition: No Conversion: No