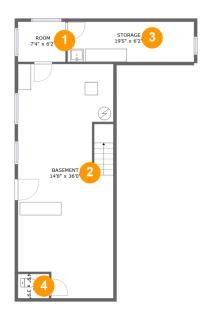

#### **Room dimensions**

Floor 2 Total sqft: 2060 Living area: 1318

| #  |                 | Dimensions     | sqft       | Counted as living area |
|----|-----------------|----------------|------------|------------------------|
| 5  | Bath            | 9'2" x 7'5"    | 52 sq. ft  | Yes                    |
| 6  | Patio           | 9'11" x 19'11" | 196 sq. ft | No                     |
| 7  | Porch           | 17'4" x 6'8"   | 131 sq. ft | No                     |
| 8  | W.I.C.          | 4'9" x 5'5"    | 26 sq. ft  | Yes                    |
| 9  | Breakfast Nook  | 8'7" x 5'6"    | 47 sq. ft  | Yes                    |
| 10 | Hall            | 6'8" x 18'0"   | 106 sq. ft | Yes                    |
| 11 | Primary Bedroom | 10'6" x 17'11" | 168 sq. ft | Yes                    |
| 12 | Dining Area     | 14'1" x 14'3"  | 198 sq. ft | Yes                    |
| 13 | Laundry         | 3'8" x 6'4"    | 24 sq. ft  | Yes                    |
| 14 | Kitchen         | 17'5" x 10'7"  | 174 sq. ft | Yes                    |
| 15 | Porch           | 36'1" x 13'3"  | 400 sq. ft | No                     |

| #  |             | Dimensions    | sqft       | Counted as living area |
|----|-------------|---------------|------------|------------------------|
| 16 | Living Room | 29'3" x 13'5" | 405 sq. ft | Yes                    |

Area: 52 sq. ft

Counted as living area: Yes

Heated: Yes Finished: Yes Enclosed: Yes Contiguous: Yes Permitted: Yes Wet space: Yes Addition: No Conversion: No

6 Floor 2 - Patio

**Dimensions:** 9'11" x 19'11"

**Area:** 196 sq. ft

Counted as living area: No

Heated: No Finished: Yes Enclosed: No Contiguous: Yes Permitted: Yes Wet space: No Addition: No Conversion: No

Floor 2 - Porch

**Dimensions:** 17'4" x 6'8"

**Area:** 131 sq. ft

Counted as living area: No

Heated: No Finished: Yes Enclosed: No Contiguous: Yes Permitted: Yes Wet space: No Addition: No Conversion: No

Floor 2 - W.I.C.

Dimensions: 4'9" x 5'5"

Area: 26 sq. ft

Counted as living area: Yes

Heated: Yes Finished: Yes Enclosed: Yes Contiguous: Yes Permitted: Yes Wet space: No Addition: No Conversion: No

### Floor 2 - Breakfast Nook

Dimensions: 8'7" x 5'6" Area: 47 sq. ft

Counted as living area: Yes

Heated: Yes Finished: Yes Enclosed: Yes Contiguous: Yes Permitted: Yes Wet space: No Addition: No Conversion: No

### Floor 2 - Hall

**Dimensions:** 6'8" x 18'0"

**Area:** 106 sq. ft

Counted as living area: Yes

Heated: Yes Finished: Yes Enclosed: Yes Contiguous: Yes Permitted: Yes Wet space: No Addition: No Conversion: No

### Floor 2 - Primary Bedroom

Dimensions: 10'6" x 17'11"

Area: 168 sq. ft

Counted as living area: Yes

Heated: Yes Finished: Yes Enclosed: Yes Contiguous: Yes Permitted: Yes Wet space: No Addition: No Conversion: No

### Ploor 2 - Dining Area

Dimensions: 14'1" x 14'3"

**Area:** 198 sq. ft

Counted as living area: Yes

Heated: Yes Finished: Yes Enclosed: Yes Contiguous: Yes Permitted: Yes Wet space: No Addition: No Conversion: No

### Floor 2 - Laundry

Dimensions: 3'8" x 6'4"

Area: 24 sq. ft

Counted as living area: Yes

Heated: Yes Finished: Yes Enclosed: Yes Contiguous: Yes Permitted: Yes Wet space: No Addition: No Conversion: No

### Floor 2 - Kitchen

**Dimensions**: 17'5" x 10'7"

Area: 174 sq. ft

Counted as living area: Yes

Yes Finished: Yes
Yes Enclosed: Yes
Contiguous: Yes
Permitted: Yes
Wet space: No
Addition: No
Conversion: No

Heated: Yes

Dimensions: 36'1" x 13'3"

**Area:** 400 sq. ft

Counted as living area: No

Heated: No Finished: Yes Enclosed: No Contiguous: Yes Permitted: Yes Wet space: No Addition: No Conversion: No

### Floor 2 - Living Room

Dimensions: 29'3" x 13'5"

Area: 405 sq. ft

Counted as living area: Yes

Heated: Yes Finished: Yes Enclosed: Yes Contiguous: Yes Permitted: Yes Wet space: No Addition: No Conversion: No