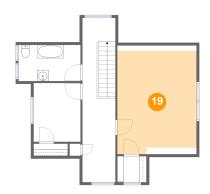

#### **Room dimensions**

Floor 3 Total sqft: 743 Living area: 706

| #  |         | Dimensions    | sqft       | Counted as living area |
|----|---------|---------------|------------|------------------------|
| 17 | Hall    | 5'11" x 29'6" | 175 sq. ft | Yes                    |
| 18 | W.I.C.  | 5'3" x 4'8"   | 25 sq. ft  | Yes                    |
| 19 | Bedroom | 14'3" x 18'7" | 254 sq. ft | Yes                    |
| 20 | Bath    | 11'2" x 6'6"  | 72 sq. ft  | Yes                    |
| 21 | Bedroom | 8'5" x 10'7"  | 89 sq. ft  | Yes                    |

### Floor 3 - Bedroom

Dimensions: 14'3" x 18'7"

Area: 254 sq. ft

Counted as living area: Yes

Heated: Yes Finished: Yes Enclosed: Yes Contiguous: Yes Permitted: Yes Wet space: No Addition: No Conversion: No