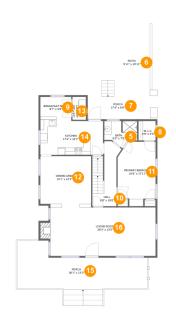

#### **Room dimensions**

Floor 2 Total sqft: 2060 Living area: 1318

| #  |                 | Dimensions     | sqft       | Counted as living area |
|----|-----------------|----------------|------------|------------------------|
| 5  | Bath            | 9'2" x 7'5"    | 52 sq. ft  | Yes                    |
| 6  | Patio           | 9'11" x 19'11" | 196 sq. ft | No                     |
| 7  | Porch           | 17'4" x 6'8"   | 131 sq. ft | No                     |
| 8  | W.I.C.          | 4'9" x 5'5"    | 26 sq. ft  | Yes                    |
| 9  | Breakfast Nook  | 8'7" x 5'6"    | 47 sq. ft  | Yes                    |
| 10 | Hall            | 6'8" x 18'0"   | 106 sq. ft | Yes                    |
| 11 | Primary Bedroom | 10'6" x 17'11" | 168 sq. ft | Yes                    |
| 12 | Dining Area     | 14'1" x 14'3"  | 198 sq. ft | Yes                    |
| 13 | Laundry         | 3'8" x 6'4"    | 24 sq. ft  | Yes                    |
| 14 | Kitchen         | 17'5" x 10'7"  | 174 sq. ft | Yes                    |
| 15 | Porch           | 36'1" x 13'3"  | 400 sq. ft | No                     |

| #  |             | Dimensions    | sqft       | Counted as living area |
|----|-------------|---------------|------------|------------------------|
| 16 | Living Room | 29'3" x 13'5" | 405 sq. ft | Yes                    |

Area: 52 sq. ft

Counted as living area: Yes

Heated: Yes Finished: Yes Enclosed: Yes Contiguous: Yes Permitted: Yes Wet space: Yes Addition: No Conversion: No

6 Floor 2 - Patio

**Dimensions:** 9'11" x 19'11"

**Area:** 196 sq. ft

Counted as living area: No

Heated: No Finished: Yes Enclosed: No Contiguous: Yes Permitted: Yes Wet space: No Addition: No Conversion: No

Floor 2 - Porch

**Dimensions:** 17'4" x 6'8"

**Area:** 131 sq. ft

Counted as living area: No

Heated: No Finished: Yes Enclosed: No Contiguous: Yes Permitted: Yes Wet space: No Addition: No Conversion: No

Floor 2 - W.I.C.

Dimensions: 4'9" x 5'5"

Area: 26 sq. ft

Counted as living area: Yes

Heated: Yes Finished: Yes Enclosed: Yes Contiguous: Yes Permitted: Yes Wet space: No Addition: No Conversion: No

### Floor 2 - Breakfast Nook

Dimensions: 8'7" x 5'6" Area: 47 sq. ft

Counted as living area: Yes

Heated: Yes Finished: Yes Enclosed: Yes Contiguous: Yes Permitted: Yes Wet space: No Addition: No Conversion: No

### Floor 2 - Hall

**Dimensions:** 6'8" x 18'0"

**Area:** 106 sq. ft

Counted as living area: Yes

Heated: Yes Finished: Yes Enclosed: Yes Contiguous: Yes Permitted: Yes Wet space: No Addition: No Conversion: No

### Floor 2 - Primary Bedroom

Dimensions: 10'6" x 17'11"

Area: 168 sq. ft

Counted as living area: Yes

Heated: Yes Finished: Yes Enclosed: Yes Contiguous: Yes Permitted: Yes Wet space: No Addition: No Conversion: No

### Ploor 2 - Dining Area

Dimensions: 14'1" x 14'3"

**Area:** 198 sq. ft

Counted as living area: Yes

Heated: Yes Finished: Yes Enclosed: Yes Contiguous: Yes Permitted: Yes Wet space: No Addition: No Conversion: No

### Floor 2 - Laundry

Dimensions: 3'8" x 6'4"

Area: 24 sq. ft

Counted as living area: Yes

Heated: Yes Finished: Yes Enclosed: Yes Contiguous: Yes Permitted: Yes Wet space: No Addition: No Conversion: No

### Floor 2 - Kitchen

**Dimensions**: 17'5" x 10'7"

Area: 174 sq. ft

Counted as living area: Yes

Yes Finished: Yes
Yes Enclosed: Yes
Contiguous: Yes
Permitted: Yes
Wet space: No
Addition: No
Conversion: No

Heated: Yes

Dimensions: 36'1" x 13'3"

**Area:** 400 sq. ft

Counted as living area: No

Heated: No Finished: Yes Enclosed: No Contiguous: Yes Permitted: Yes Wet space: No Addition: No Conversion: No

### Floor 2 - Living Room

Dimensions: 29'3" x 13'5"

Area: 405 sq. ft

Counted as living area: Yes

Heated: Yes Finished: Yes Enclosed: Yes Contiguous: Yes Permitted: Yes Wet space: No Addition: No Conversion: No