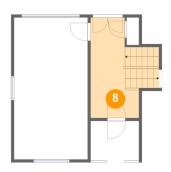

Area: 54 sq. ft

Counted as Living Area: No

Heated: No Finished: Yes Enclosed: No Contiguous: Yes Permitted: Yes Wet Space: No Addition: No Conversion: No

Floor 2 - Garage

Dimensions: 12'5" x 23'10"

Area: 295 sq. ft