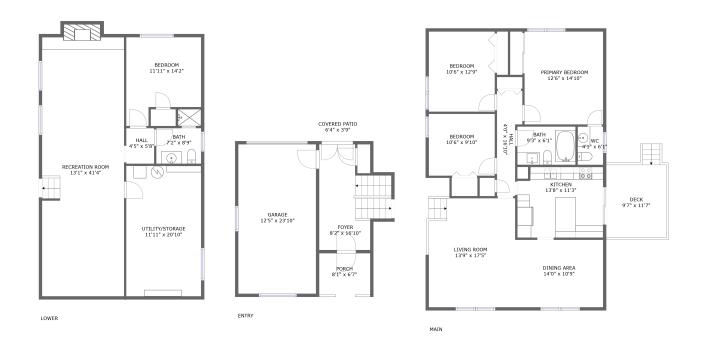

### **Property Summary**

Area sqft

### **Room Dimensions**

Floor 1 Total sqft: 1129 Living area: 1115

| # | Room name       | Dimensions      | Area (sqft) | Counted as Living Area |
|---|-----------------|-----------------|-------------|------------------------|
| 1 | Hall            | 4'5" x 5'8"     | 25 sq. ft   | Yes                    |
| 2 | UTILITY/STORAGE | 11'11" x 20'10" | 248 sq. ft  | Yes                    |
| 3 | Bedroom         | 11'11" x 14'2"  | 144 sq. ft  | Yes                    |
| 4 | Bath            | 7'2" x 8'9"     | 41 sq. ft   | Yes                    |
| 5 | Recreation Room | 13'1" x 41'4"   | 552 sq. ft  | Yes                    |

### **Room Dimensions**

Floor 2 Total sqft: 591 Living area: 0

| # | Room name     | Dimensions     | Area (sqft) | Counted as Living Area |
|---|---------------|----------------|-------------|------------------------|
| 6 | Porch         | 8'1" x 6'7"    | 54 sq. ft   | No                     |
| 7 | Garage        | 12'5" x 23'10" | 295 sq. ft  | No                     |
| 8 | Foyer         | 8'2" x 16'10"  | 148 sq. ft  | No                     |
| 9 | Covered Patio | 6'4" x 3'9"    | 24 sq. ft   | No                     |

### **Room Dimensions**

Floor 3 Total sqft: 1389 Living area: 1220

| #  | Room name       | Dimensions     | Area (sqft) | Counted as Living Area |
|----|-----------------|----------------|-------------|------------------------|
| 10 | Primary Bedroom | 12'6" x 14'10" | 186 sq. ft  | Yes                    |
| 11 | Bath            | 9'3" x 6'1"    | 57 sq. ft   | No                     |
| 12 | Wc              | 4'1" x 6'1"    | 25 sq. ft   | Yes                    |
| 13 | Kitchen         | 13'8" x 11'3"  | 150 sq. ft  | Yes                    |
| 14 | Deck            | 9'7" x 11'7"   | 112 sq. ft  | No                     |
| 15 | Dining Area     | 14'0" x 10'9"  | 151 sq. ft  | Yes                    |
| 16 | Bedroom         | 10'6" x 9'10"  | 104 sq. ft  | Yes                    |
| 17 | Hall            | 4'0" x 16'10"  | 55 sq. ft   | Yes                    |
| 18 | Bedroom         | 10'6" x 12'9"  | 135 sq. ft  | Yes                    |
| 19 | Living Room     | 13'9" x 17'5"  | 239 sq. ft  | Yes                    |