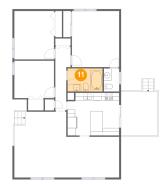

# 19 Floor 3 - Living Room

**Dimensions**: 13'9" x 17'5"

**Area:** 239 sq. ft

Counted as Living Area:

Yes

Heated: Yes Finished: Yes Enclosed: Yes Contiguous:

Yes