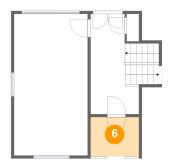

Dimensions: 13'1" x 41'4"

**Area:** 552 sq. ft

Counted as Living Area:

Yes

Heated: Yes Finished: Yes Enclosed: Yes Contiguous:

Yes

6 Floor 2 - Porch

**Dimensions:** 8'1" x 6'7"

Area: 54 sq. ft

Counted as Living Area: No

Heated: No Finished: Yes Enclosed: No Contiguous: Yes Permitted: Yes Wet Space: No Addition: No Conversion: No

Floor 2 - Garage

Dimensions: 12'5" x 23'10"

Area: 295 sq. ft