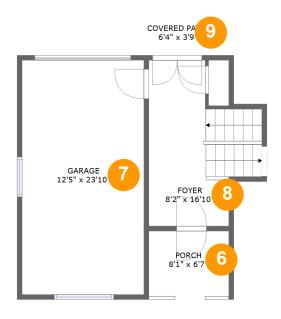

### **Room Dimensions**

Floor 2 Total sqft: 591 Living area: 0

| # | Room name     | Dimensions     | Area (sqft) | Counted as Living Area |
|---|---------------|----------------|-------------|------------------------|
| 6 | Porch         | 8'1" x 6'7"    | 54 sq. ft   | No                     |
| 7 | Garage        | 12'5" x 23'10" | 295 sq. ft  | No                     |
| 8 | Foyer         | 8'2" x 16'10"  | 148 sq. ft  | No                     |
| 9 | Covered Patio | 6'4" x 3'9"    | 24 sq. ft   | No                     |

Area: 54 sq. ft

Counted as Living Area: No

Heated: No Finished: Yes Enclosed: No Contiguous: Yes Permitted: Yes Wet Space: No Addition: No Conversion: No

Floor 2 - Garage

Dimensions: 12'5" x 23'10"

Area: 295 sq. ft

Counted as Living Area: No

Heated: No Finished: No Enclosed: Yes Contiguous: Yes Permitted: Yes Wet Space: No Addition: No Conversion: No

6 Floor 2 - Foyer

Dimensions: 8'2" x 16'10"

Area: 148 sq. ft

Counted as Living Area: No

Heated: Yes Finished: Yes Enclosed: Yes Contiguous: No Permitted: Yes Wet Space: No Addition: No Conversion: No

Dimensions: 6'4" x 3'9"

Area: 24 sq. ft

Counted as Living Area: No

Heated: No Finished: Yes Enclosed: No Contiguous: Yes Permitted: Yes Wet Space: No Addition: No Conversion: No