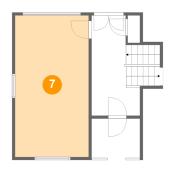

Area: 54 sq. ft

Counted as Living Area: No

Heated: No Finished: Yes Enclosed: No Contiguous: Yes Permitted: Yes Wet Space: No Addition: No Conversion: No

Floor 2 - Garage

Dimensions: 12'5" x 23'10"

Area: 295 sq. ft

Counted as Living Area: No

Heated: No Finished: No Enclosed: Yes Contiguous: Yes Permitted: Yes Wet Space: No Addition: No Conversion: No

6 Floor 2 - Foyer

Dimensions: 8'2" x 16'10"

Area: 148 sq. ft

Counted as Living Area: No