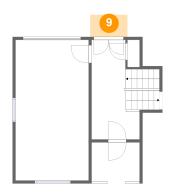

Counted as Living Area: No

Heated: No Finished: No Enclosed: Yes Contiguous: Yes Permitted: Yes Wet Space: No Addition: No Conversion: No

6 Floor 2 - Foyer

Dimensions: 8'2" x 16'10"

Area: 148 sq. ft

Counted as Living Area: No

Heated: Yes Finished: Yes Enclosed: Yes Contiguous: No Permitted: Yes Wet Space: No Addition: No Conversion: No

Dimensions: 6'4" x 3'9"

Area: 24 sq. ft

Counted as Living Area: No

Heated: No Finished: Yes Enclosed: No Contiguous: Yes Permitted: Yes Wet Space: No Addition: No Conversion: No