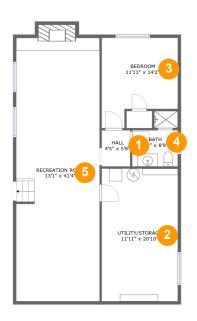

### **Room Dimensions**

Floor 1 Total sqft: 1129 Living area: 1115

| # | Room name       | Dimensions      | Area (sqft) | Counted as Living Area |
|---|-----------------|-----------------|-------------|------------------------|
| 1 | Hall            | 4'5" x 5'8"     | 25 sq. ft   | Yes                    |
| 2 | UTILITY/STORAGE | 11'11" x 20'10" | 248 sq. ft  | Yes                    |
| 3 | Bedroom         | 11'11" x 14'2"  | 144 sq. ft  | Yes                    |
| 4 | Bath            | 7'2" x 8'9"     | 41 sq. ft   | Yes                    |
| 5 | Recreation Room | 13'1" x 41'4"   | 552 sq. ft  | Yes                    |

• Floor 1 - Hall

Dimensions: 4'5" x 5'8" Area: 25 sq. ft

Counted as Living Area:

Yes

Heated: Yes Finished: Yes Enclosed: Yes Contiguous:

Yes

Permitted: Yes Wet Space: No Addition: No Conversion: No

# Ploor 1 - UTILITY/STORAGE

Dimensions: 11'11" x 20'10"

Area: 248 sq. ft

Counted as Living Area:

Yes

Heated: Yes Finished: Yes Enclosed: Yes Contiguous:

Yes

3 Floor 1 - Bedroom

Dimensions: 11'11" x 14'2" Area: 144 sq. ft

Counted as Living Area:

Yes

Heated: Yes Finished: Yes Enclosed: Yes Contiguous:

Yes

Permitted: Yes Wet Space: No Addition: No Conversion: No

4 Floor 1 - Bath

Dimensions: 7'2" x 8'9"

Area: 41 sq. ft

Counted as Living Area:

Yes

Heated: Yes Finished: Yes Enclosed: Yes

**Contiguous:** 

Yes

Permitted: Yes Wet Space: Yes Addition: No Conversion: No

5 Floor 1 - Recreation Room

Dimensions: 13'1" x 41'4"

**Area:** 552 sq. ft

Counted as Living Area:

Yes

Heated: Yes Finished: Yes Enclosed: Yes Contiguous:

Yes

6 Floor 2 - Porch

**Dimensions:** 8'1" x 6'7"