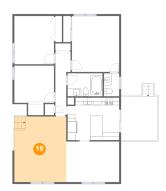

# 19 Floor 3 - Living Room

**Dimensions**: 13'9" x 17'5"

**Area:** 239 sq. ft

Counted as Living Area:

Yes

Heated: Yes Finished: Yes Enclosed: Yes Contiguous:

Yes