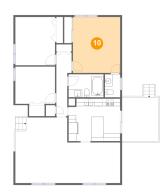

## 10 Floor 3 - Kitchen

Dimensions: 13'8" x 11'3"

**Area:** 150 sq. ft

**Counted as Living Area:** 

Yes

Heated: Yes Finished: Yes Enclosed: Yes

**Contiguous:** 

Yes

Permitted: Yes Wet Space: No Addition: No Conversion: No