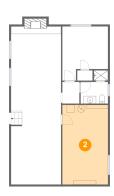

Dimensions: 11'11" x 14'2" Area: 144 sq. ft

Counted as Living Area:

Yes

Heated: Yes Finished: Yes Enclosed: Yes Contiguous:

Yes

Permitted: Yes Wet Space: No Addition: No Conversion: No

4 Floor 1 - Bath

Dimensions: 7'2" x 8'9"