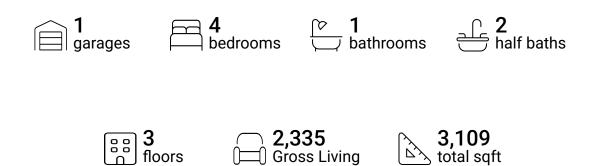

### **Property Summary**



Area sqft





### **Room Dimensions**

Floor 1 Total sqft: 1129 Living area: 1115

| # | Room name       | Dimensions      | Area (sqft) | Counted as Living Area |
|---|-----------------|-----------------|-------------|------------------------|
| 1 | Hall            | 4'5" x 5'8"     | 25 sq. ft   | Yes                    |
| 2 | UTILITY/STORAGE | 11'11" x 20'10" | 248 sq. ft  | Yes                    |
| 3 | Bedroom         | 11'11" x 14'2"  | 144 sq. ft  | Yes                    |
| 4 | Bath            | 7'2" x 8'9"     | 41 sq. ft   | Yes                    |
| 5 | Recreation Room | 13'1" x 41'4"   | 552 sq. ft  | Yes                    |





### **Room Dimensions**

Floor 2 Total sqft: 591 Living area: 0

| # | Room name     | Dimensions     | Area (sqft) | Counted as Living Area |