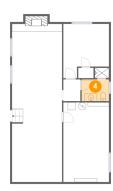

Dimensions: 11'11" x 14'2" Area: 144 sq. ft

Counted as Living Area:

Yes

Heated: Yes Finished: Yes Enclosed: Yes Contiguous:

Yes

Permitted: Yes Wet Space: No Addition: No Conversion: No

4 Floor 1 - Bath

Dimensions: 7'2" x 8'9"

Area: 41 sq. ft

Counted as Living Area:

Yes

Heated: Yes Finished: Yes Enclosed: Yes

**Contiguous:** 

Yes

Permitted: Yes Wet Space: Yes Addition: No Conversion: No

5 Floor 1 - Recreation Room