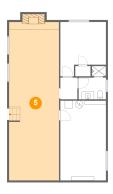

Dimensions: 13'1" x 41'4"

**Area:** 552 sq. ft

Counted as Living Area:

Yes

Heated: Yes Finished: Yes Enclosed: Yes Contiguous:

Yes

6 Floor 2 - Porch

**Dimensions:** 8'1" x 6'7"