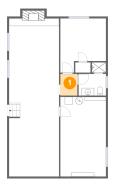

# Ploor 1 - UTILITY/STORAGE

Dimensions: 11'11" x 20'10"

Area: 248 sq. ft

Counted as Living Area:

Yes

Heated: Yes Finished: Yes Enclosed: Yes Contiguous:

Yes

3 Floor 1 - Bedroom

Dimensions: 11'11" x 14'2" Area: 144 sq. ft

Counted as Living Area:

Yes

Heated: Yes Finished: Yes Enclosed: Yes Contiguous:

Yes

Permitted: Yes Wet Space: No Addition: No Conversion: No

4 Floor 1 - Bath

Dimensions: 7'2" x 8'9"