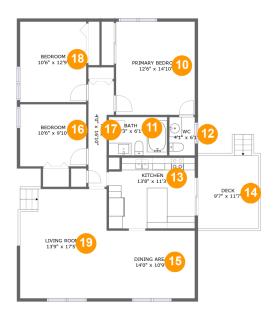

• Floor 1 - Hall

Dimensions: 4'5" x 5'8" Area: 25 sq. ft

Counted as Living Area:

Yes

Heated: Yes Finished: Yes Enclosed: Yes Contiguous:

Yes

Permitted: Yes Wet Space: No Addition: No Conversion: No