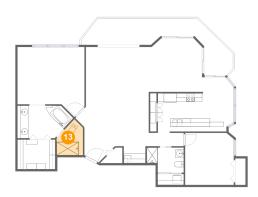

#### 1 - Bath

Dimensions: 5'2" x 7'8"

Area: 42 sq. ft

Counted as living area: No

Heated: Yes Finished: Yes Enclosed: Yes Contiguous: Yes Permitted: Yes Wet space: Yes Addition: No Conversion: No