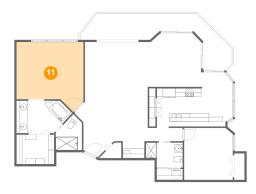

#### Floor 1 - Bedroom

Dimensions: 16'0" x 16'8"

Area: 227 sq. ft

Counted as living area: Yes