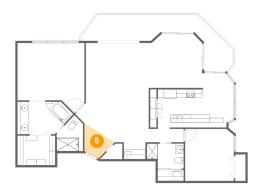

### 6 Floor 1 - Dining Room

Dimensions: 17'6" x 17'0"

Area: 206 sq. ft

Counted as living area: Yes

Heated: Yes Finished: Yes Enclosed: Yes Contiguous: Yes Permitted: Yes Wet space: No Addition: No Conversion: No