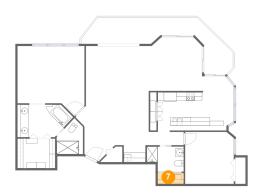

### Floor 1 - Utility

Dimensions: 6'2" x 2'7"

Area: 16 sq. ft

Counted as living area: Yes

Heated: Yes Finished: Yes Enclosed: Yes Contiguous: Yes Permitted: Yes Wet space: No Addition: No Conversion: No