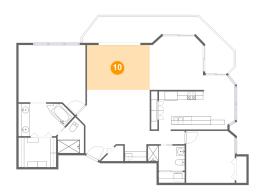

### Floor 1 - Living Room

Dimensions: 14'11" x 10'8"

**Area:** 160 sq. ft

Counted as living area: Yes

Heated: Yes Finished: Yes Enclosed: Yes Contiguous: Yes Permitted: Yes Wet space: No Addition: No Conversion: No