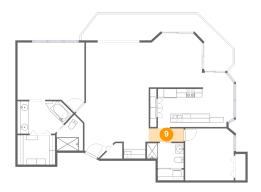

#### 9 Floor 1 - Hall

Dimensions: 8'4" x 3'2"

Area: 26 sq. ft

Counted as living area: No

Heated: Yes Finished: Yes Enclosed: Yes Contiguous: Yes Permitted: Yes Wet space: No Addition: No Conversion: No