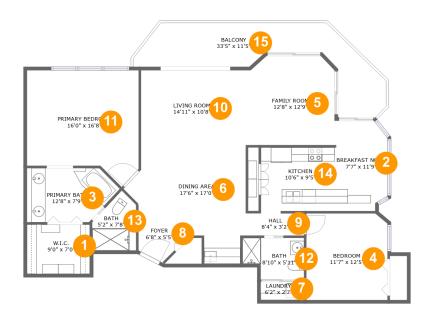

#### **Room dimensions**

Floor 1 Total sqft: 1703 Living area: 1276

| #  |             | Dimensions     | sqft       | Counted as living area |
|----|-------------|----------------|------------|------------------------|
| 1  | CI          | 9'0" x 7'0"    | 63 sq. ft  | No                     |
| 2  | Nook        | 7'7" x 11'9"   | 93 sq. ft  | Yes                    |
| 3  | Bath        | 12'8" x 7'9"   | 88 sq. ft  | Yes                    |
| 4  | Bedroom     | 11'7" x 12'5"  | 142 sq. ft | Yes                    |
| 5  | Living Room | 12'8" x 12'9"  | 156 sq. ft | Yes                    |
| 6  | Dining Room | 17'6" x 17'0"  | 206 sq. ft | Yes                    |
| 7  | Utility     | 6'2" x 2'7"    | 16 sq. ft  | Yes                    |
| 8  | Entry       | 6'8" x 5'5"    | 34 sq. ft  | No                     |
| 9  | Hall        | 8'4" x 3'2"    | 26 sq. ft  | No                     |
| 10 | Living Room | 14'11" x 10'8" | 160 sq. ft | Yes                    |
| 11 | Bedroom     | 16'0" x 16'8"  | 227 sq. ft | Yes                    |

| #  |         | Dimensions    | sqft       | Counted as living area |
|----|---------|---------------|------------|------------------------|
| 12 | Bath    | 8'10" x 5'11" | 47 sq. ft  | No                     |
| 13 | Bath    | 5'2" x 7'8"   | 42 sq. ft  | No                     |
| 14 | Kitchen | 10'6" x 9'5"  | 97 sq. ft  | Yes                    |
| 15 | Outdoor | 33'5" x 11'5" | 209 sq. ft | No                     |