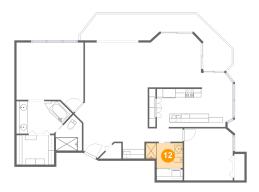

#### Ploor 1 - Bath

Dimensions: 8'10" x 5'11"

Area: 47 sq. ft

Counted as living area: No

Heated: Yes Finished: Yes Enclosed: Yes Contiguous: Yes Permitted: Yes Wet space: Yes Addition: No Conversion: No