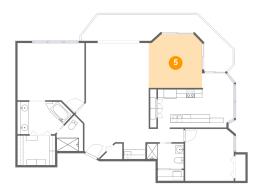

### 5 Floor 1 - Living Room

Dimensions: 12'8" x 12'9"

**Area:** 156 sq. ft

Counted as living area: Yes