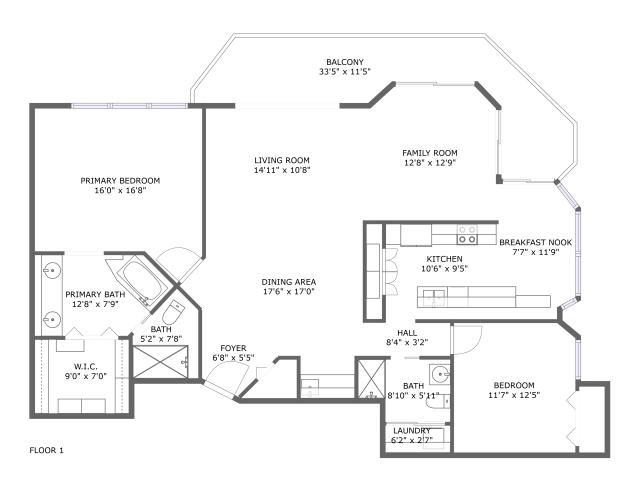

#### **Room dimensions**

Floor 1 Total sqft: 1703 Living area: 1276

| #  |             | Dimensions     | sqft       | Counted as living area |
|----|-------------|----------------|------------|------------------------|
| 1  | CI          | 9'0" x 7'0"    | 63 sq. ft  | No                     |
| 2  | Nook        | 7'7" x 11'9"   | 93 sq. ft  | Yes                    |
| 3  | Bath        | 12'8" x 7'9"   | 88 sq. ft  | Yes                    |
| 4  | Bedroom     | 11'7" x 12'5"  | 142 sq. ft | Yes                    |
| 5  | Living Room | 12'8" x 12'9"  | 156 sq. ft | Yes                    |
| 6  | Dining Room | 17'6" x 17'0"  | 206 sq. ft | Yes                    |
| 7  | Utility     | 6'2" x 2'7"    | 16 sq. ft  | Yes                    |
| 8  | Entry       | 6'8" x 5'5"    | 34 sq. ft  | No                     |
| 9  | Hall        | 8'4" x 3'2"    | 26 sq. ft  | No                     |
| 10 | Living Room | 14'11" x 10'8" | 160 sq. ft | Yes                    |
| 11 | Bedroom     | 16'0" x 16'8"  | 227 sq. ft | Yes                    |

| #  |         | Dimensions    | sqft       | Counted as living area |
|----|---------|---------------|------------|------------------------|
| 12 | Bath    | 8'10" x 5'11" | 47 sq. ft  | No                     |
| 13 | Bath    | 5'2" x 7'8"   | 42 sq. ft  | No                     |
| 14 | Kitchen | 10'6" x 9'5"  | 97 sq. ft  | Yes                    |
| 15 | Outdoor | 33'5" x 11'5" | 209 sq. ft | No                     |