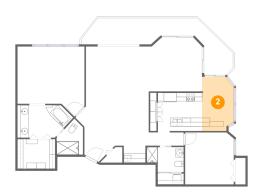

#### 2 Floor 1 - Nook

**Dimensions:** 7'7" x 11'9"

Area: 93 sq. ft

Counted as living area: Yes

3 Floor 1 - Bath

**Dimensions:** 12'8" x 7'9"

Area: 88 sq. ft

Counted as living area: Yes