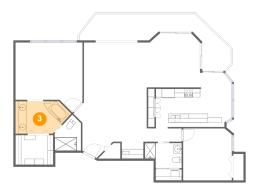

#### 2 Floor 1 - Nook

**Dimensions:** 7'7" x 11'9"

Area: 93 sq. ft

Counted as living area: Yes

3 Floor 1 - Bath

**Dimensions:** 12'8" x 7'9"

Area: 88 sq. ft

Counted as living area: Yes

Heated: Yes Finished: Yes Enclosed: Yes Contiguous: Yes Permitted: Yes Wet space: Yes Addition: No Conversion: No