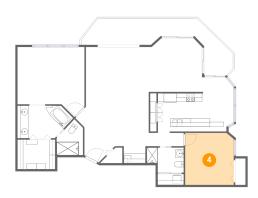

#### 4 Floor 1 - Bedroom

Dimensions: 11'7" x 12'5"

Area: 142 sq. ft

Counted as living area: Yes

Heated: Yes Finished: Yes Enclosed: Yes Contiguous: Yes Permitted: Yes Wet space: No Addition: No Conversion: No