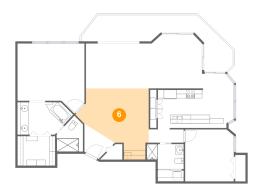

### 5 Floor 1 - Living Room

Dimensions: 12'8" x 12'9"

**Area:** 156 sq. ft

Counted as living area: Yes