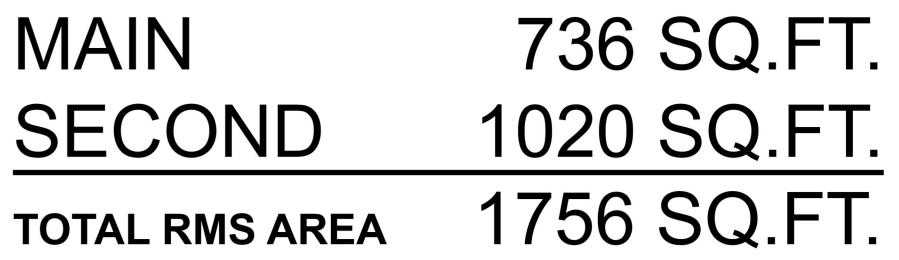

## Floor Area Totals

|                            | Level | Metric (m <sup>2</sup> ) | Imperial (ft <sup>2</sup> ) |  |  |
|----------------------------|-------|--------------------------|-----------------------------|--|--|
| Main Floor                 | 1     | 68.36                    | 735.81                      |  |  |
| Second Floor               | 2     | 94.73                    | 1019.71                     |  |  |
| Basement                   | В     | 60.29                    | 648.99                      |  |  |
| Total Above Ground RMS Are | ea    | 163.09                   | 1755.51                     |  |  |

## MAIN FLOOR 68.36 m²(736 sq ft)

# SECOND FLOOR

94.73 m<sup>2</sup>(1020 sq ft)