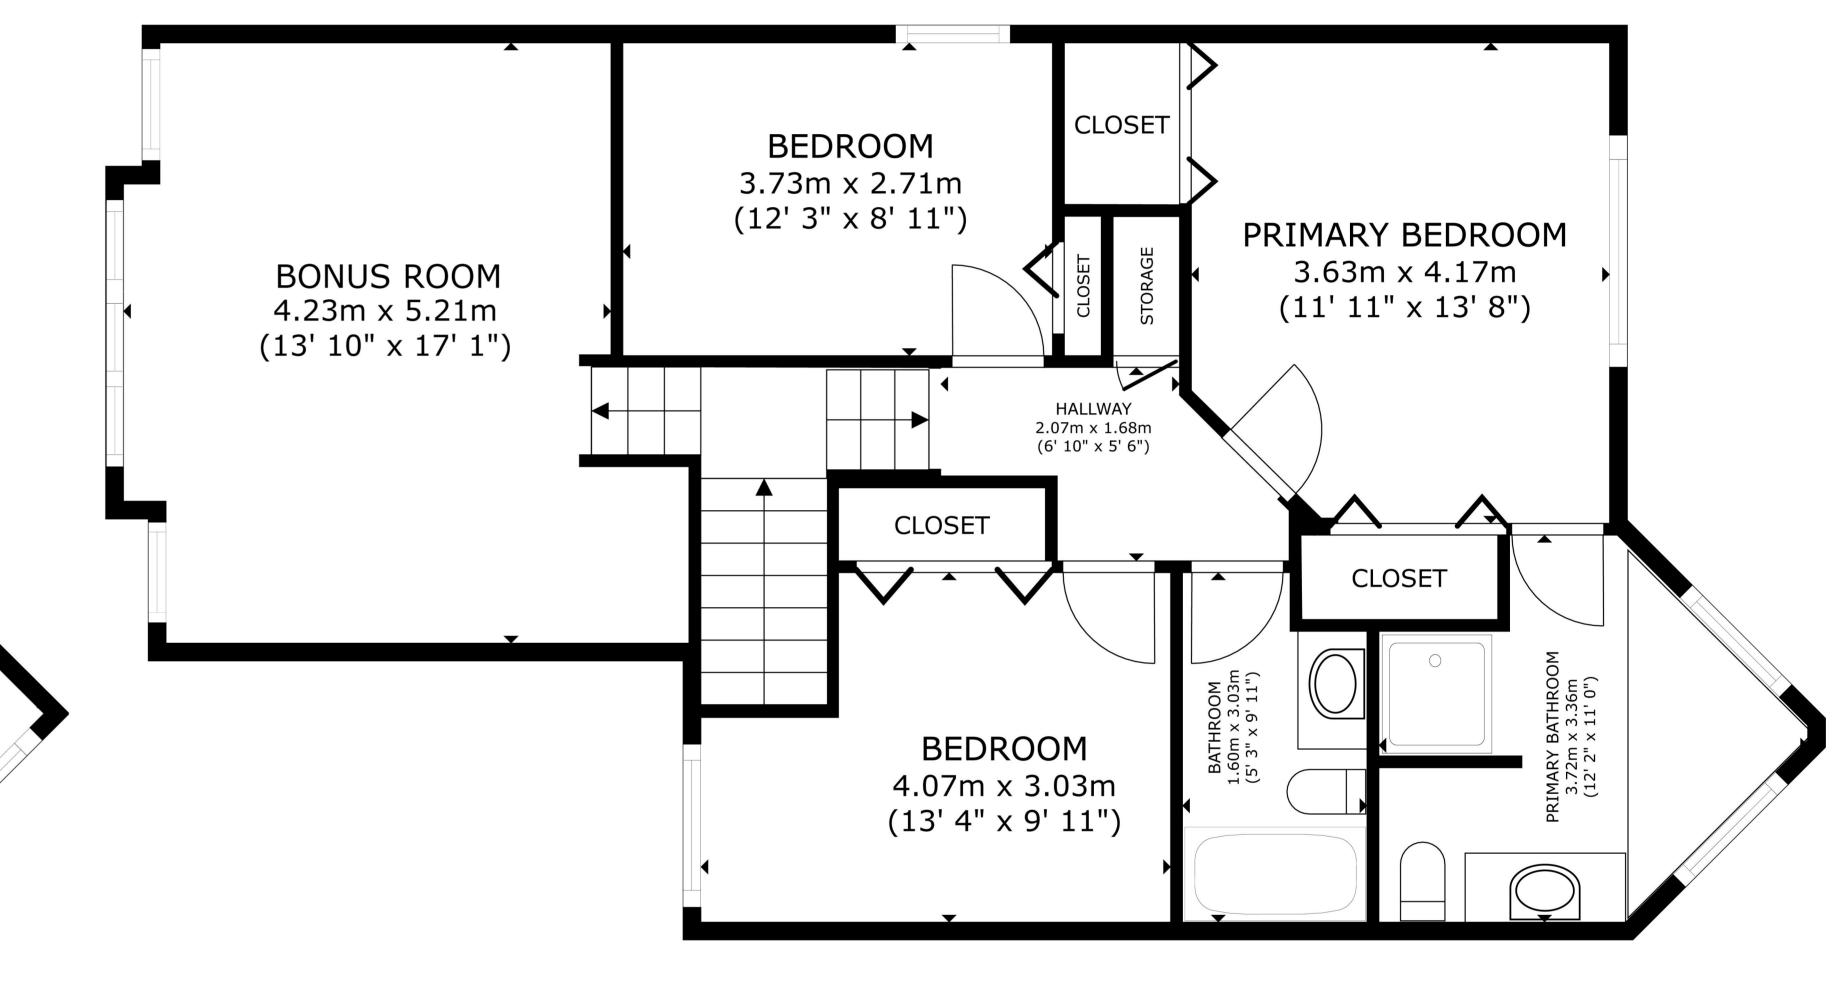

## **Room Dimensions**

|                 | Level | Metric (m)  | Imperial (ft)  |  |  |
|-----------------|-------|-------------|----------------|--|--|
| Living Room     | 1     | 4.48 x 2.70 | 14'8" x 8'10"  |  |  |
| Dining Room     | 1     | 2.89 x 3.45 | 9'6" x 11'4"   |  |  |
| Kitchen         | 1     | 3.33 x 3.52 | 10'11" x 11'7" |  |  |
| Bonus Room      | 2     | 4.23 x 5.21 | 13'11" x 17'1" |  |  |
| Laundry Room    | 1     | 1.72 x 2.00 | 5'8" x 6'7"    |  |  |
| Primary Bedroom | 2     | 3.63 x 4.17 | 11'11" x 13'8" |  |  |
| Bedroom 2       | 2     | 3.73 x 2.71 | 12'3" x 8'11"  |  |  |
| Bedroom 3       | 2     | 4.07 x 3.03 | 13'4" x 9'11"  |  |  |
| Bedroom 4       | В     | 4.56 x 3.12 | 14'12" x 10'3" |  |  |
| Family Room     | В     | 9.35 x 4.62 | 30'8" x 15'2"  |  |  |
| Garage          |       | 6.62 x 5.27 | 21'9" x 17'3"  |  |  |

## **Bathroom Count**

|            | Level | Pieces |
|------------|-------|--------|
| Bathroom 1 | 1     | 2      |
| Bathroom 2 | 2     | 4      |
| Bathroom 3 | 2     | 4      |
| Bathroom 4 | В     | 3      |

# SECOND FLOOR

94.73 m<sup>2</sup>(1020 sq ft)