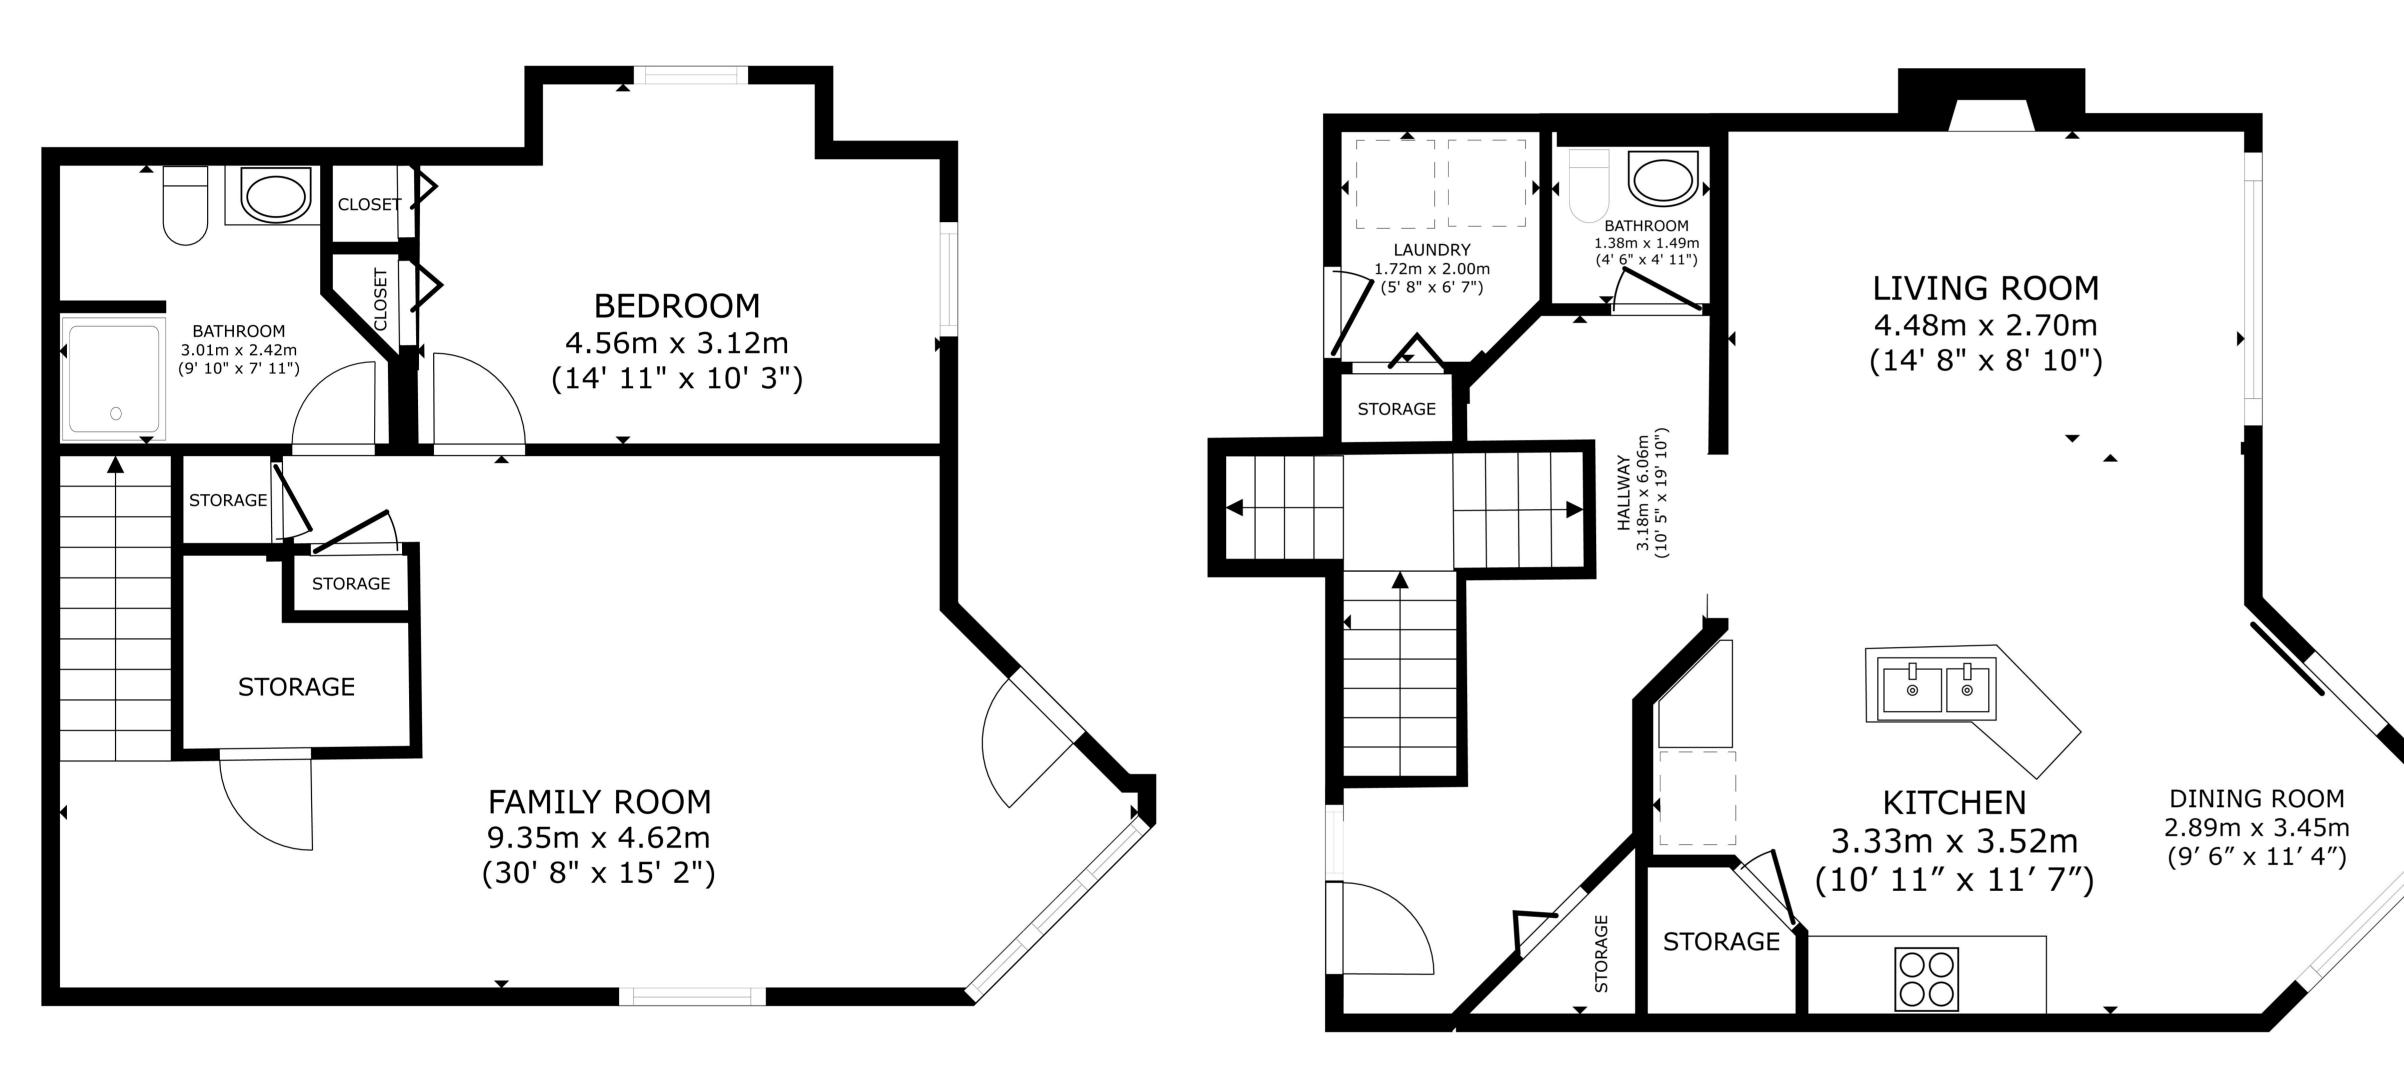

## **Room Dimensions**

|                 | Level | Metric (m)  | Imperial (ft)  |  |  |
|-----------------|-------|-------------|----------------|--|--|
| Living Room     | 1     | 4.48 x 2.70 | 14'8" x 8'10"  |  |  |
| Dining Room     | 1     | 2.89 x 3.45 | 9'6" x 11'4"   |  |  |
| Kitchen         | 1     | 3.33 x 3.52 | 10'11" x 11'7" |  |  |
| Bonus Room      | 2     | 4.23 x 5.21 | 13'11" x 17'1" |  |  |
| Laundry Room    | 1     | 1.72 x 2.00 | 5'8" x 6'7"    |  |  |
| Primary Bedroom | 2     | 3.63 x 4.17 | 11'11" x 13'8" |  |  |
| Bedroom 2       | 2     | 3.73 x 2.71 | 12'3" x 8'11"  |  |  |
| Bedroom 3       | 2     | 4.07 x 3.03 | 13'4" x 9'11"  |  |  |
| Bedroom 4       | В     | 4.56 x 3.12 | 14'12" x 10'3" |  |  |
| Family Room     | В     | 9.35 x 4.62 | 30'8" x 15'2"  |  |  |
| Garage          |       | 6.62 x 5.27 | 21'9" x 17'3"  |  |  |

## **Bathroom Count**

|            | Level | Pieces |
|------------|-------|--------|
| Bathroom 1 | 1     | 2      |
| Bathroom 2 | 2     | 4      |
| Bathroom 3 | 2     | 4      |
| Bathroom 4 | В     | 3      |

## MAIN FLOOR 68.36 m²(736 sq ft)