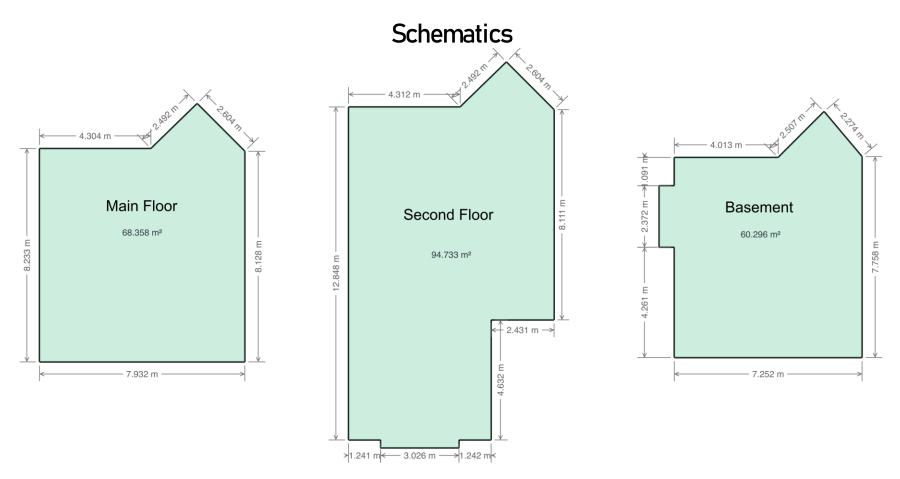

## Floor Area Totals

|                            | Level | Metric (m <sup>2</sup> ) | Imperial (ft <sup>2</sup> ) |  |  |
|----------------------------|-------|--------------------------|-----------------------------|--|--|
| Main Floor                 | 1     | 68.36                    | 735.81                      |  |  |
| Second Floor               | 2     | 94.73                    | 1019.71                     |  |  |
| Basement                   | В     | 60.29                    | 648.99                      |  |  |
| Total Above Ground RMS Are | ea    | 163.09                   | 1755.51                     |  |  |

## **68 GREYSTONE CRESCENT** SPRUCE GROVE, AB

EXTERIOR WALL THICKNESS: 6.5"

BASEMENT 60.29 m²(649 sq ft)

## MAIN FLOOR 68.36 m²(736 sq ft)

# SECOND FLOOR

94.73 m<sup>2</sup>(1020 sq ft)