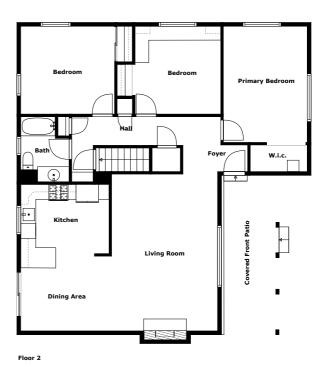

## Floor plan

1'0'x

Measurements Are Calculated By Cubicasa Technology, Deemed Highly Reliable But Not Guaranteed

## **Appendix 1: Data sheet**

| Basement - 1         | Bath - 2            | Garage - 1  |
|----------------------|---------------------|-------------|
| Closet - 1           | Closet - Walkin - 1 | Bedroom - 3 |
| Bedroom - Master - 1 | Hall - 1            | Entry - 1   |
| Entry - Foyer - 1    | Kitchen - 1         | Dining - 1  |
| Dining - Open - 1    | LivingRoom - 1      |             |