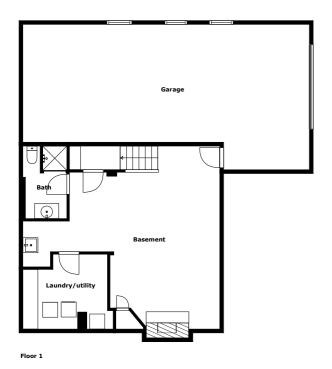

## Floor plan

1'0'x

Measurements Are Calculated By Cubicasa Technology, Deemed Highly Reliable But Not Guaranteed

## **Appendix 1: Data sheet**

| Basement - 1         | Bath - 2            | Garage - 1  |
|----------------------|---------------------|-------------|
| Closet - 1           | Closet - Walkin - 1 | Bedroom - 3 |
| Bedroom - Master - 1 | Hall - 1            | Entry - 1   |
| Entry - Foyer - 1    | Kitchen - 1         | Dining - 1  |
| Dining - Open - 1    | LivingRoom - 1      |             |