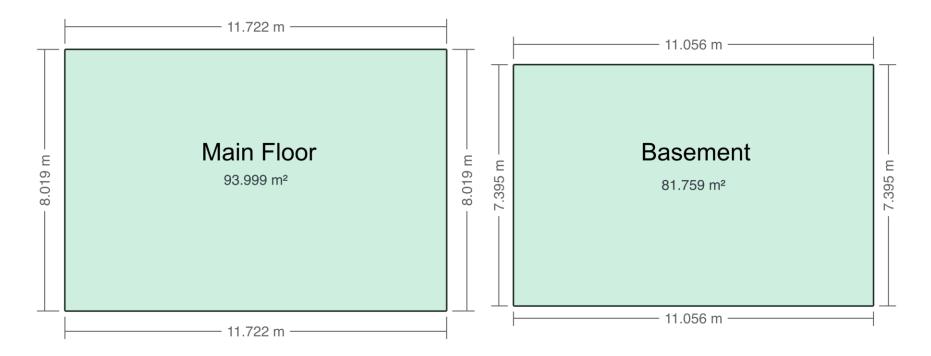

### Floor Area Totals

|                            | Level | Metric (m <sup>2</sup> ) | Imperial (ft <sup>2</sup> ) |  |  |
|----------------------------|-------|--------------------------|-----------------------------|--|--|
| Main Floor                 | 1     | 94.00                    | 1011.81                     |  |  |
| Basement                   | В     | 81.76                    | 880.05                      |  |  |
| Total Above Ground RMS Are | ea    | 94.00                    | 1011.81                     |  |  |

#### **Schematics**