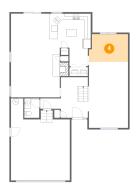

# 6 Floor 2 - Bath

Dimensions: 8'11" x 5'4" Area: 48 sq. ft Counted as living area: Yes

Dimensions: 6'9" x 7'11" Area: 53 sq. ft Counted as living area: Yes Heated: Yes Finished: Yes Enclosed: Yes Contiguous: Yes Permitted: Yes Wet space: No Addition: No Conversion: No