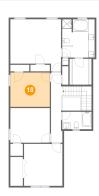

# 🔨 Floor 2 - Bedroom

Dimensions: 11'9" x 12'10" Area: 150 sq. ft Counted as living area: Yes

Dimensions: 9'11" x 11'8" Area: 115 sq. ft Counted as living area: Yes Heated: Yes Finished: Yes Enclosed: Yes Contiguous: Yes Permitted: Yes Wet space: Yes Addition: No Conversion: No