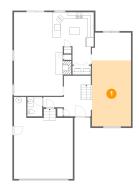

# 8 Floor 1 - Family Room

Dimensions: 15'9" x 16'0" Area: 264 sq. ft Counted as living area: Yes

Dimensions: 12'1" x 10'7" Area: 128 sq. ft Counted as living area: Yes Heated: Yes Finished: Yes Enclosed: Yes Contiguous: Yes Permitted: Yes Wet space: No Addition: No Conversion: No