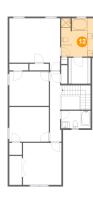

# 🔨 Floor 2 - Bedroom

Dimensions: 11'9" x 12'10" Area: 150 sq. ft Counted as living area: Yes

Dimensions: 9'11" x 11'8" Area: 115 sq. ft Counted as living area: Yes Heated: Yes Finished: Yes Enclosed: Yes Contiguous: Yes Permitted: Yes Wet space: Yes Addition: No Conversion: No