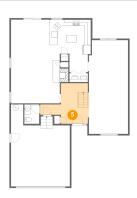

# 8 Floor 1 - Family Room

Dimensions: 15'9" x 16'0" Area: 264 sq. ft Counted as living area: Yes

Dimensions: 12'1" x 10'7" Area: 128 sq. ft Counted as living area: Yes Heated: Yes Finished: Yes Enclosed: Yes Contiguous: Yes Permitted: Yes Wet space: No Addition: No Conversion: No