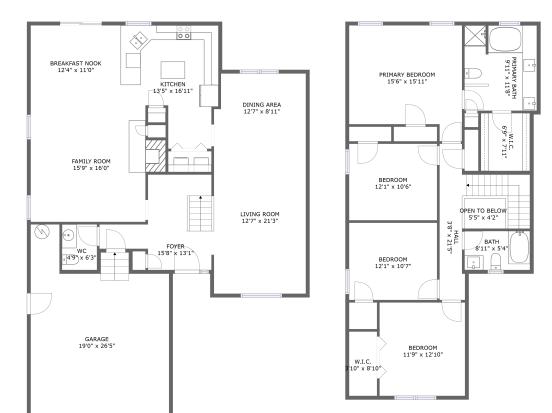

FLOOR 2

FLOOR 1

#### Floor 1

Total sqft: 1708 Living area: 1263

| # |                | Dimensions     | sqft       | Counted as living area |
|---|----------------|----------------|------------|------------------------|
| 1 | Living Room    | 12'7" x 21'3"  | 268 sq. ft | Yes                    |
| 2 | Breakfast Nook | 12'4" x 11'0"  | 136 sq. ft | Yes                    |
| 3 | Kitchen        | 13'5" x 16'11" | 183 sq. ft | Yes                    |
| 4 | Dining Area    | 12'7" x 8'11"  | 108 sq. ft | Yes                    |
| 5 | Foyer          | 15'8" x 13'1"  | 139 sq. ft | Yes                    |
| 6 | Garage         | 19'0" x 26'5"  | 412 sq. ft | No                     |
| 7 | WC             | 4'9" x 6'3"    | 30 sq. ft  | Yes                    |
| 8 | Family Room    | 15'9" x 16'0"  | 264 sq. ft | Yes                    |

### **Room dimensions**

Floor 2

Total sqft: 1196 Living area: 1173

| #  |                 | Dimensions     | sqft       | Counted as living area |
|----|-----------------|----------------|------------|------------------------|
| 9  | Bedroom         | 12'1" x 10'7"  | 128 sq. ft | Yes                    |
| 10 | W.I.C.          | 3'10" x 8'10"  | 34 sq. ft  | Yes                    |
| 11 | Bedroom         | 11'9" x 12'10" | 150 sq. ft | Yes                    |
| 12 | Primary Bath    | 9'11" x 11'8"  | 115 sq. ft | Yes                    |
| 13 | Primary Bedroom | 15'6" x 15'11" | 218 sq. ft | Yes                    |
| 14 | Bath            | 8'11" x 5'4"   | 48 sq. ft  | Yes                    |
| 15 | W.I.C.          | 6'9" x 7'11"   | 53 sq. ft  | Yes                    |
| 16 | Open To Below   | 5'5" x 4'2"    | 23 sq. ft  | No                     |
| 17 | Hall            | 3'8" x 21'5"   | 113 sq. ft | Yes                    |
| 18 | Bedroom         | 12'1" x 10'6"  | 127 sq. ft | Yes                    |