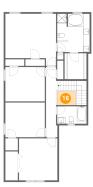

# Floor 2 - Primary Bedroom

Dimensions: 15'6" x 15'11" Area: 218 sq. ft Counted as living area: Yes Heated: Yes Finished: Yes Enclosed: Yes Contiguous: Yes Permitted: Yes Wet space: No Addition: No Conversion: No