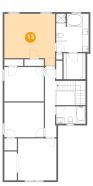

# 🔨 Floor 2 - Bedroom

Dimensions: 11'9" x 12'10" Area: 150 sq. ft Counted as living area: Yes

Dimensions: 9'11" x 11'8" Area: 115 sq. ft Counted as living area: Yes Heated: Yes Finished: Yes Enclosed: Yes Contiguous: Yes Permitted: Yes Wet space: Yes Addition: No Conversion: No