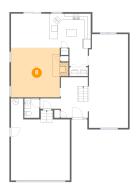

# Floor 1 - Living Room

Dimensions: 12'7" x 21'3" Area: 268 sq. ft Counted as living area: Yes Heated: Yes Finished: Yes Enclosed: Yes Contiguous: Yes Permitted: Yes Wet space: No Addition: No Conversion: No