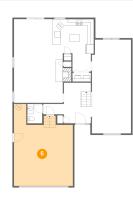

# 5 Floor 1 - Foyer

Dimensions: 15'8" x 13'1" Area: 139 sq. ft Counted as living area: Yes

Dimensions: 19'0" x 26'5" Area: 412 sq. ft Counted as living area: No Heated: No Finished: No Enclosed: Yes Contiguous: Yes Permitted: Yes Wet space: No Addition: No Conversion: No