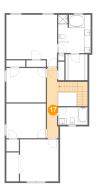

# Floor 1 - Living Room

Dimensions: 12'7" x 21'3" Area: 268 sq. ft Counted as living area: Yes Heated: Yes Finished: Yes Enclosed: Yes Contiguous: Yes Permitted: Yes Wet space: No Addition: No Conversion: No

### Ploor 1 - Breakfast Nook

Dimensions: 12'4" x 11'0" Area: 136 sq. ft Counted as living area: Yes

Dimensions: 13'5" x 16'11" Area: 183 sq. ft Counted as living area: Yes Heated: Yes Finished: Yes Enclosed: Yes Contiguous: Yes Permitted: Yes Wet space: No Addition: No Conversion: No

#### Floor 1 - Dining Area

Dimensions: 12'7" x 8'11" Area: 108 sq. ft Counted as living area: Yes Heated: Yes Finished: Yes Enclosed: Yes Contiguous: Yes Permitted: Yes Wet space: No Addition: No Conversion: No