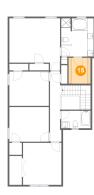

# 6 Floor 2 - Bath

Dimensions: 8'11" x 5'4" Area: 48 sq. ft Counted as living area: Yes

Dimensions: 6'9" x 7'11" Area: 53 sq. ft Counted as living area: Yes Heated: Yes Finished: Yes Enclosed: Yes Contiguous: Yes Permitted: Yes Wet space: No Addition: No Conversion: No