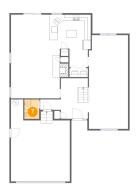

# 8 Floor 1 - Family Room

Dimensions: 15'9" x 16'0" Area: 264 sq. ft Counted as living area: Yes

Dimensions: 12'1" x 10'7" Area: 128 sq. ft Counted as living area: Yes Heated: Yes Finished: Yes Enclosed: Yes Contiguous: Yes Permitted: Yes Wet space: No Addition: No Conversion: No