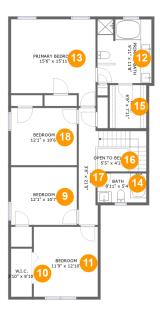

### **Room dimensions**

Floor 2

Total sqft: 1196 Living area: 1173

| #  |                 | Dimensions     | sqft       | Counted as living area |
|----|-----------------|----------------|------------|------------------------|
| 9  | Bedroom         | 12'1" x 10'7"  | 128 sq. ft | Yes                    |
| 10 | W.I.C.          | 3'10" x 8'10"  | 34 sq. ft  | Yes                    |
| 11 | Bedroom         | 11'9" x 12'10" | 150 sq. ft | Yes                    |
| 12 | Primary Bath    | 9'11" x 11'8"  | 115 sq. ft | Yes                    |
| 13 | Primary Bedroom | 15'6" x 15'11" | 218 sq. ft | Yes                    |
| 14 | Bath            | 8'11" x 5'4"   | 48 sq. ft  | Yes                    |
| 15 | W.I.C.          | 6'9" x 7'11"   | 53 sq. ft  | Yes                    |
| 16 | Open To Below   | 5'5" x 4'2"    | 23 sq. ft  | No                     |
| 17 | Hall            | 3'8" x 21'5"   | 113 sq. ft | Yes                    |
| 18 | Bedroom         | 12'1" x 10'6"  | 127 sq. ft | Yes                    |

Dimensions: 3'10" x 8'10" Area: 34 sq. ft Counted as living area: Yes Heated: Yes Finished: Yes Enclosed: Yes Contiguous: Yes Permitted: Yes Wet space: No Addition: No Conversion: No

# 🔨 Floor 2 - Bedroom

Dimensions: 11'9" x 12'10" Area: 150 sq. ft Counted as living area: Yes

Dimensions: 9'11" x 11'8" Area: 115 sq. ft Counted as living area: Yes Heated: Yes Finished: Yes Enclosed: Yes Contiguous: Yes Permitted: Yes Wet space: Yes Addition: No Conversion: No

# Floor 2 - Primary Bedroom

Dimensions: 15'6" x 15'11" Area: 218 sq. ft Counted as living area: Yes Heated: Yes Finished: Yes Enclosed: Yes Contiguous: Yes Permitted: Yes Wet space: No Addition: No Conversion: No

# 6 Floor 2 - Bath

Dimensions: 8'11" x 5'4" Area: 48 sq. ft Counted as living area: Yes

Dimensions: 6'9" x 7'11" Area: 53 sq. ft Counted as living area: Yes Heated: Yes Finished: Yes Enclosed: Yes Contiguous: Yes Permitted: Yes Wet space: No Addition: No Conversion: No

# Floor 2 - Open To Below

Dimensions: 5'5" x 4'2" Area: 23 sq. ft Counted as living area: No Heated: No Finished: No Enclosed: No Contiguous: Yes Permitted: No Wet space: No Addition: No Conversion: No

Dimensions: 3'8" x 21'5" Area: 113 sq. ft Counted as living area: Yes

# 🛽 **Floor 2** - Bedroom

Dimensions: 12'1" x 10'6" Area: 127 sq. ft Counted as living area: Yes