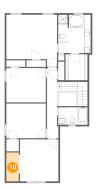

Dimensions: 4'9" x 6'3" Area: 30 sq. ft Counted as living area: Yes Heated: Yes Finished: Yes Enclosed: Yes Contiguous: Yes Permitted: Yes Wet space: No Addition: No Conversion: No