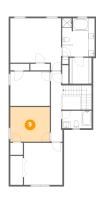

# Floor 1 - Living Room

Dimensions: 12'7" x 21'3" Area: 268 sq. ft Counted as living area: Yes Heated: Yes Finished: Yes Enclosed: Yes Contiguous: Yes Permitted: Yes Wet space: No Addition: No Conversion: No