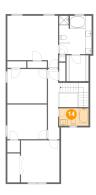

# Floor 2 - Open To Below

Dimensions: 5'5" x 4'2" Area: 23 sq. ft Counted as living area: No Heated: No Finished: No Enclosed: No Contiguous: Yes Permitted: No Wet space: No Addition: No Conversion: No