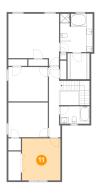

# 8 Floor 1 - Family Room

Dimensions: 15'9" x 16'0" Area: 264 sq. ft Counted as living area: Yes

Dimensions: 12'1" x 10'7" Area: 128 sq. ft Counted as living area: Yes Heated: Yes Finished: Yes Enclosed: Yes Contiguous: Yes Permitted: Yes Wet space: No Addition: No Conversion: No