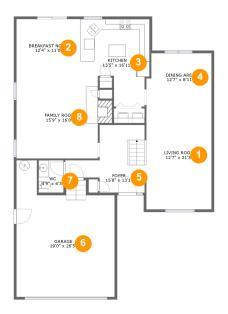

#### Floor 1

Total sqft: 1708 Living area: 1263

| # |                | Dimensions     | sqft       | Counted as living area |
|---|----------------|----------------|------------|------------------------|
| 1 | Living Room    | 12'7" x 21'3"  | 268 sq. ft | Yes                    |
| 2 | Breakfast Nook | 12'4" x 11'0"  | 136 sq. ft | Yes                    |
| 3 | Kitchen        | 13'5" x 16'11" | 183 sq. ft | Yes                    |
| 4 | Dining Area    | 12'7" x 8'11"  | 108 sq. ft | Yes                    |
| 5 | Foyer          | 15'8" x 13'1"  | 139 sq. ft | Yes                    |
| 6 | Garage         | 19'0" x 26'5"  | 412 sq. ft | No                     |
| 7 | WC             | 4'9" x 6'3"    | 30 sq. ft  | Yes                    |
| 8 | Family Room    | 15'9" x 16'0"  | 264 sq. ft | Yes                    |

# Floor 1 - Living Room

Dimensions: 12'7" x 21'3" Area: 268 sq. ft Counted as living area: Yes Heated: Yes Finished: Yes Enclosed: Yes Contiguous: Yes Permitted: Yes Wet space: No Addition: No Conversion: No

### Ploor 1 - Breakfast Nook

Dimensions: 12'4" x 11'0" Area: 136 sq. ft Counted as living area: Yes

Dimensions: 13'5" x 16'11" Area: 183 sq. ft Counted as living area: Yes Heated: Yes Finished: Yes Enclosed: Yes Contiguous: Yes Permitted: Yes Wet space: No Addition: No Conversion: No

#### Floor 1 - Dining Area

Dimensions: 12'7" x 8'11" Area: 108 sq. ft Counted as living area: Yes Heated: Yes Finished: Yes Enclosed: Yes Contiguous: Yes Permitted: Yes Wet space: No Addition: No Conversion: No

# 5 Floor 1 - Foyer

Dimensions: 15'8" x 13'1" Area: 139 sq. ft Counted as living area: Yes

Dimensions: 19'0" x 26'5" Area: 412 sq. ft Counted as living area: No Heated: No Finished: No Enclosed: Yes Contiguous: Yes Permitted: Yes Wet space: No Addition: No Conversion: No

Dimensions: 4'9" x 6'3" Area: 30 sq. ft Counted as living area: Yes Heated: Yes Finished: Yes Enclosed: Yes Contiguous: Yes Permitted: Yes Wet space: No Addition: No Conversion: No

# 8 Floor 1 - Family Room

Dimensions: 15'9" x 16'0" Area: 264 sq. ft Counted as living area: Yes

Dimensions: 12'1" x 10'7" Area: 128 sq. ft Counted as living area: Yes Heated: Yes Finished: Yes Enclosed: Yes Contiguous: Yes Permitted: Yes Wet space: No Addition: No Conversion: No