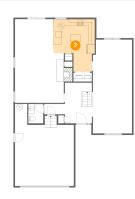

# Floor 2 - Primary Bedroom

Dimensions: 15'6" x 15'11" Area: 218 sq. ft Counted as living area: Yes Heated: Yes Finished: Yes Enclosed: Yes Contiguous: Yes Permitted: Yes Wet space: No Addition: No Conversion: No