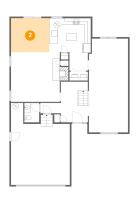

# 🔨 Floor 2 - Bedroom

Dimensions: 11'9" x 12'10" Area: 150 sq. ft Counted as living area: Yes

Dimensions: 9'11" x 11'8" Area: 115 sq. ft Counted as living area: Yes Heated: Yes Finished: Yes Enclosed: Yes Contiguous: Yes Permitted: Yes Wet space: Yes Addition: No Conversion: No