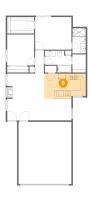

## 😳 Floor 1 - Dining Area

Dimensions: 9'9" x 7'8" Area: 75 sq. ft Counted as living area: Yes Heated: Yes Finished: Yes Enclosed: Yes Contiguous: Yes Permitted: Yes Wet space: No Addition: No Conversion: No