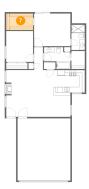

### 👂 Floor 1 - Garage

Dimensions: 18'10" x 22'1" Area: 416 sq. ft Counted as living area: No Heated: No Finished: No Enclosed: Yes Contiguous: Yes Permitted: Yes Wet space: No Addition: No Conversion: No