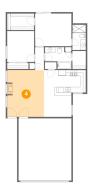

#### Floor 1 - Living Room

Dimensions: 13'1" x 16'8" Area: 216 sq. ft Counted as living area: Yes Heated: Yes Finished: Yes Enclosed: Yes Contiguous: Yes Permitted: Yes Wet space: No Addition: No Conversion: No