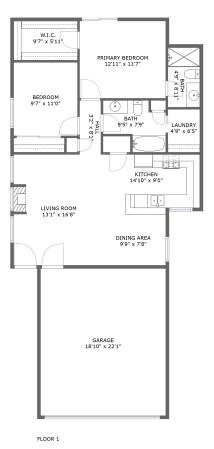

### **Room dimensions**

Floor 1

Total sqft: 1469 Living area: 1021

| #  |                 | Dimensions     | sqft       | Counted as living area |
|----|-----------------|----------------|------------|------------------------|
| 1  | Garage          | 18'10" x 22'1" | 416 sq. ft | No                     |
| 2  | Primary Bedroom | 12'11" x 11'7" | 150 sq. ft | Yes                    |
| 3  | Laundry         | 4'9" x 6'5"    | 31 sq. ft  | Yes                    |
| 4  | Living Room     | 13'1" x 16'8"  | 216 sq. ft | Yes                    |
| 5  | Hall            | 3'2" x 8'1"    | 26 sq. ft  | Yes                    |
| 6  | Bath            | 9'5" x 7'9"    | 57 sq. ft  | Yes                    |
| 7  | W.I.C.          | 9'7" x 5'11"   | 56 sq. ft  | Yes                    |
| 8  | Bedroom         | 9'7" x 11'0"   | 105 sq. ft | Yes                    |
| 9  | Kitchen         | 14'10" x 9'0"  | 129 sq. ft | Yes                    |
| 10 | Dining Area     | 9'9" x 7'8"    | 75 sq. ft  | Yes                    |
| 11 | Bath            | 4'9" x 8'11"   | 43 sq. ft  | Yes                    |