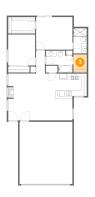

**Dimensions:** 9'7" x 5'11" **Area:** 56 sq. ft **Counted as living area:** Yes Heated: Yes Finished: Yes Enclosed: Yes Contiguous: Yes Permitted: Yes Wet space: No Addition: No Conversion: No