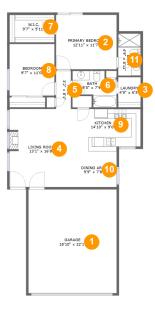

### **Room dimensions**

Floor 1

Total sqft: 1469 Living area: 1021

| #  |                 | Dimensions     | sqft       | Counted as living area |
|----|-----------------|----------------|------------|------------------------|
| 1  | Garage          | 18'10" x 22'1" | 416 sq. ft | No                     |
| 2  | Primary Bedroom | 12'11" x 11'7" | 150 sq. ft | Yes                    |
| 3  | Laundry         | 4'9" x 6'5"    | 31 sq. ft  | Yes                    |
| 4  | Living Room     | 13'1" x 16'8"  | 216 sq. ft | Yes                    |
| 5  | Hall            | 3'2" x 8'1"    | 26 sq. ft  | Yes                    |
| 6  | Bath            | 9'5" x 7'9"    | 57 sq. ft  | Yes                    |
| 7  | W.I.C.          | 9'7" x 5'11"   | 56 sq. ft  | Yes                    |
| 8  | Bedroom         | 9'7" x 11'0"   | 105 sq. ft | Yes                    |
| 9  | Kitchen         | 14'10" x 9'0"  | 129 sq. ft | Yes                    |
| 10 | Dining Area     | 9'9" x 7'8"    | 75 sq. ft  | Yes                    |
| 11 | Bath            | 4'9" x 8'11"   | 43 sq. ft  | Yes                    |