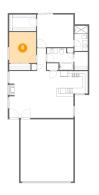

#### Floor 1 - Living Room

Dimensions: 13'1" x 16'8" Area: 216 sq. ft Counted as living area: Yes Heated: Yes Finished: Yes Enclosed: Yes Contiguous: Yes Permitted: Yes Wet space: No Addition: No Conversion: No