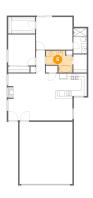

#### Ploor 1 - Primary Bedroom

Dimensions: 12'11" x 11'7" Area: 150 sq. ft Counted as living area: Yes Heated: Yes Finished: Yes Enclosed: Yes Contiguous: Yes Permitted: Yes Wet space: No Addition: No Conversion: No