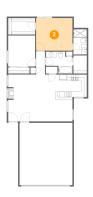

#### Ploor 1 - Primary Bedroom

Dimensions: 12'11" x 11'7" Area: 150 sq. ft Counted as living area: Yes Heated: Yes Finished: Yes Enclosed: Yes Contiguous: Yes Permitted: Yes Wet space: No Addition: No Conversion: No