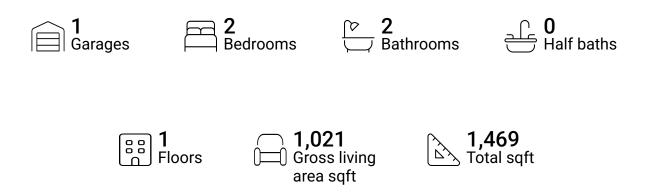

#### **Property summary**







### **Room dimensions**

Floor 1

Total sqft: 1469 Living area: 1021

| #  |                 | Dimensions     | sqft       | Counted as living area |
|----|-----------------|----------------|------------|------------------------|
| 1  | Garage          | 18'10" x 22'1" | 416 sq. ft | No                     |
| 2  | Primary Bedroom | 12'11" x 11'7" | 150 sq. ft | Yes                    |
| 3  | Laundry         | 4'9" x 6'5"    | 31 sq. ft  | Yes                    |
| 4  | Living Room     | 13'1" x 16'8"  | 216 sq. ft | Yes                    |
| 5  | Hall            | 3'2" x 8'1"    | 26 sq. ft  | Yes                    |
| 6  | Bath            | 9'5" x 7'9"    | 57 sq. ft  | Yes                    |
| 7  | W.I.C.          | 9'7" x 5'11"   | 56 sq. ft  | Yes                    |
| 8