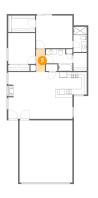

Dimensions: 9'5" x 7'9" Area: 57 sq. ft Counted as living area: Yes Heated: Yes Finished: Yes Enclosed: Yes Contiguous: Yes Permitted: Yes Wet space: Yes Addition: No Conversion: No

**Floor 1 -** W.I.C.