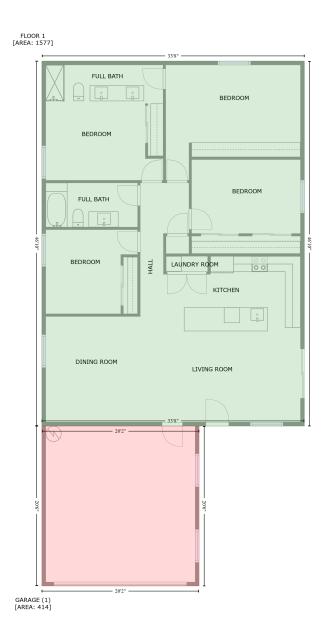

## 906 15th Avenue Northwest, Archwood - South Haven, Largo, Pinellas County, Florida, United States, 33770

Gross Living Area: 1577 sq. ft

| Space                       | Area (sq. ft) | Calculation Coordinate Polygon Area Algorithm using inches                                                                                       |
|-----------------------------|---------------|--------------------------------------------------------------------------------------------------------------------------------------------------|
| FLOOR 1<br>(Living area)    | 1577          | -((405.2 + 405.2) * (-3.2 - 558.4) + (405.2 + 0.8) * (558.4 - 558.4) + (0.8 + 0.8) * (558.43.2) + (0.8 + 405.2) * (-3.23.2)) * 0.5 * 0.00694     |
| GARAGE<br>(Non-living area) | 414           | -((243 + 243) * (558.4 - 804.4) + (243 + 0.8) * (804.4 - 804.4) + (0.8 + 0.8) * (804.4 - 558.4) + (0.8 + 243) * (558.4 - 558.4)) * 0.5 * 0.00694 |