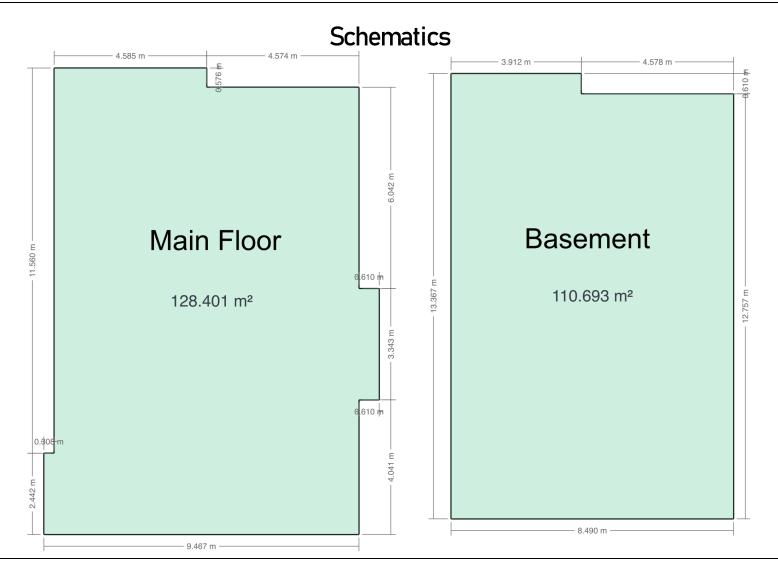

## Floor Area Totals

|                             | Level | Metric (m <sup>2</sup> ) | Imperial (ft <sup>2</sup> ) |  |  |
|-----------------------------|-------|--------------------------|-----------------------------|--|--|
| Main Floor                  | 1     | 128.40                   | 1382.11                     |  |  |
| Basement                    | В     | 110.69                   | 1191.50                     |  |  |
| Total Above Ground RMS Area |       | 128.40                   | 1382.11                     |  |  |

# **Room Dimensions**

|                 | Level | Metric (m)   | Imperial (ft) |  |  |
|-----------------|-------|--------------|---------------|--|--|
| Living Room     | 1     | 4.51 x 4.47  | 14.80 x 14.67 |  |  |
| Dining Room     | 1     | 2.68 x 4.47  | 8.79 x 14.67  |  |  |
| Kitchen         | 1     | 3.52 x 4.64  | 11.55 x 15.22 |  |  |
| Laundry Room    | 1     | 2.12 x 4.23  | 6.96 x 13.88  |  |  |
| Primary Bedroom | 1     | 6.27 x 4.26  | 20.57 x 13.98 |  |  |
| Bedroom 2       | 1     | 4.38 x 3.02  | 14.37 x 9.91  |  |  |
| Bedroom 3       | В     | 3.78 x 3.77  | 12.40 x 12.37 |  |  |
| Bedroom 4       | В     | 3.49 x 3.76  | 11.45 x 12.34 |  |  |
| Family Room     | В     | 13.37 x 4.62 | 43.87 x 15.16 |  |  |
| Garage          |       | 7.15 x 6.70  | 23.46 x 21.98 |  |  |