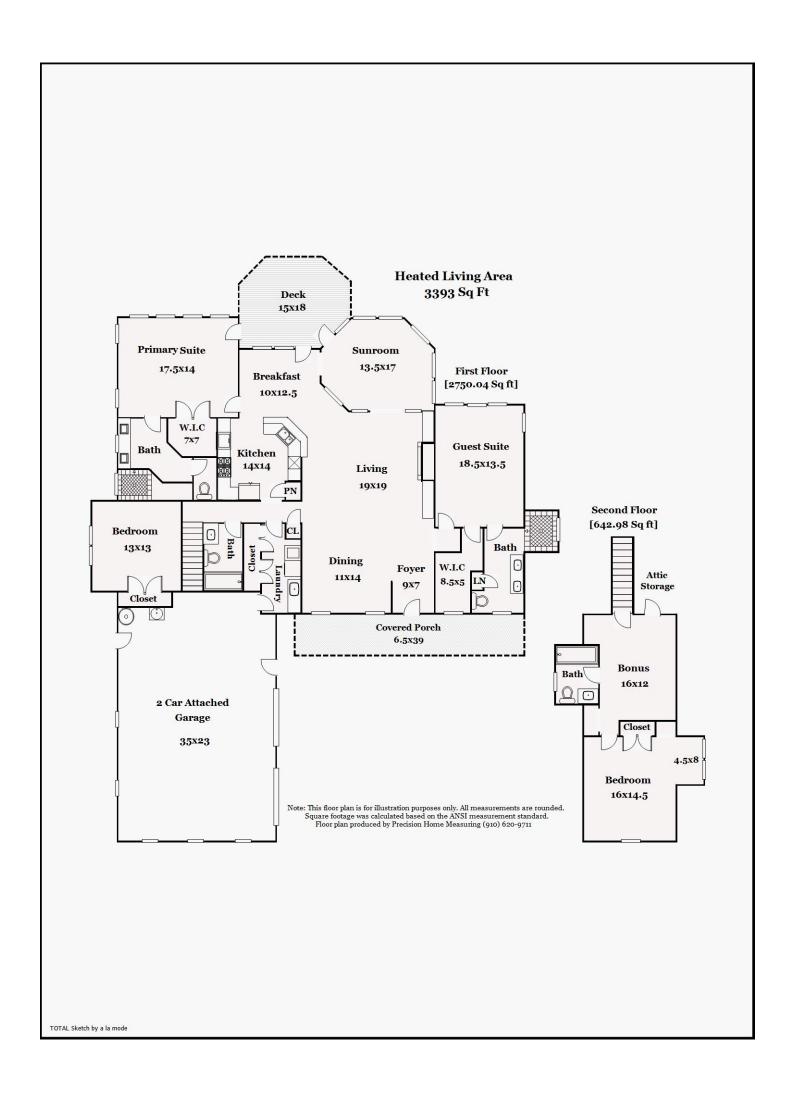

TOTAL Sketch by a la mode Area Calculations Summary 6.6 × 5.4 = 0.5 × 4.8 × 4.8 = 0.5 × 4.8 × 4.8 = 8.4 × 4.8 = 2750 Sq ft 35.6 11.6 First Floor 11.6 40.4 14.3 × 4.1 58.6 33 × 14.1 41.8 × 27.4 = 465.3 = 1145.3 8.6 × 2.4 22.6 × 38.3 = 20.6 = 865.6 5 × 19.1 95.4 3.4 × 12.2 9.4 × 4.4 35.8 × 14.7 7.7 × 4.4 Second Floor 643 Sq ft 41.5 = 41.4 = 526.3 33.9 Total Living Area (Rounded): 3393 Sq ft Non-living Area 2 Car Attached = 897.5 = 49 = 9.5 25 × 35.9 956 Sq ft 3.5 × 14 8.6 × 1.1 Deck 227.5 Sq ft 10.2 × 4.2 42.9  $0.5 \times 4.2 \times 4.3 = 14.5 \times 8.7 =$ 9.1 126.1 0.3 × 3.9 = 0.5 × 3.9 × 4.5 = 1.2 8.8  $4.8 \times 5.8$ 27.9  $0.5 \times 4.8 \times 4.8 =$ 11.6 238.9 Sq ft 6.6 × 36.2 Covered Porch = 238.9