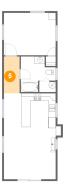

# Floor 1 - Foyer

Dimensions: 12'3" x 7'9" Area: 123 sq. ft Counted as living area: No Heated: No Finished: No Enclosed: Yes Contiguous: Yes Permitted: Yes Wet space: No Addition: No Conversion: No

2 Floor 1 - WC

Dimensions: 4'9" x 7'0" Area: 29 sq. ft Counted as living area: No

Heated: Yes Finished: Yes Enclosed: Yes Contiguous: No Permitted: Yes Wet space: Yes Addition: No Conversion: No