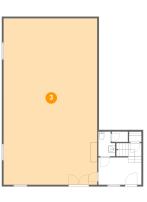

# **Floor 1** - Workshop

Dimensions: 26'7" x 47'2" Area: 1254 sq. ft Counted as living area: No Heated: No Finished: No Enclosed: Yes Contiguous: Yes Permitted: Yes Wet space: No Addition: No Conversion: No