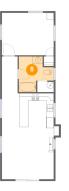

Dimensions: 14'8" x 12'0" Area: 181 sq. ft Counted as living area: Yes Heated: Yes Finished: Yes Enclosed: Yes Contiguous: Yes Permitted: Yes Wet space: No Addition: No Conversion: No

Dimensions: 4'6" x 10'5" Area: 47 sq. ft Counted as living area: Yes Heated: Yes Finished: Yes Enclosed: Yes Contiguous: Yes Permitted: Yes Wet space: No Addition: No Conversion: No