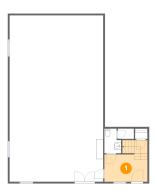

# Floor 1 - Foyer

Dimensions: 12'3" x 7'9" Area: 123 sq. ft Counted as living area: No Heated: No Finished: No Enclosed: Yes Contiguous: Yes Permitted: Yes Wet space: No Addition: No Conversion: No

2 Floor 1 - WC