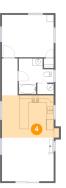

Dimensions: 14'8" x 12'0" Area: 181 sq. ft Counted as living area: Yes Heated: Yes Finished: Yes Enclosed: Yes Contiguous: Yes Permitted: Yes Wet space: No Addition: No Conversion: No

Dimensions: 4'6" x 10'5" Area: 47 sq. ft Counted as living area: Yes Heated: Yes Finished: Yes Enclosed: Yes Contiguous: Yes Permitted: Yes Wet space: No Addition: No Conversion: No

Dimensions: 14'8" x 12'4" Area: 181 sq. ft Counted as living area: Yes Heated: Yes Finished: Yes Enclosed: Yes Contiguous: Yes Permitted: Yes Wet space: No Addition: No Conversion: No