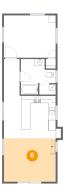

# **Floor 1** - Workshop

Dimensions: 26'7" x 47'2" Area: 1254 sq. ft Counted as living area: No Heated: No Finished: No Enclosed: Yes Contiguous: Yes Permitted: Yes Wet space: No Addition: No Conversion: No