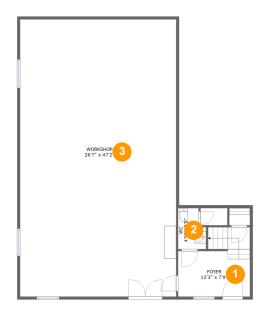

#### Floor 1

Total sqft: 1531 Living area: 0

| # |          | Dimensions    | sqft        | Counted as living area |
|---|----------|---------------|-------------|------------------------|
| 1 | Foyer    | 12'3" x 7'9"  | 123 sq. ft  | No                     |
| 2 | WC       | 4'9" x 7'0"   | 29 sq. ft   | No                     |
| 3 | Workshop | 26'7" x 47'2" | 1254 sq. ft | No                     |

# Floor 1 - Foyer

Dimensions: 12'3" x 7'9" Area: 123 sq. ft Counted as living area: No Heated: No Finished: No Enclosed: Yes Contiguous: Yes Permitted: Yes Wet space: No Addition: No Conversion: No

2 Floor 1 - WC

Dimensions: 4'9" x 7'0" Area: 29 sq. ft Counted as living area: No

Heated: Yes Finished: Yes Enclosed: Yes Contiguous: No Permitted: Yes Wet space: Yes Addition: No Conversion: No

# **Floor 1** - Workshop

Dimensions: 26'7" x 47'2" Area: 1254 sq. ft Counted as living area: No Heated: No Finished: No Enclosed: Yes Contiguous: Yes Permitted: Yes Wet space: No Addition: No Conversion: No