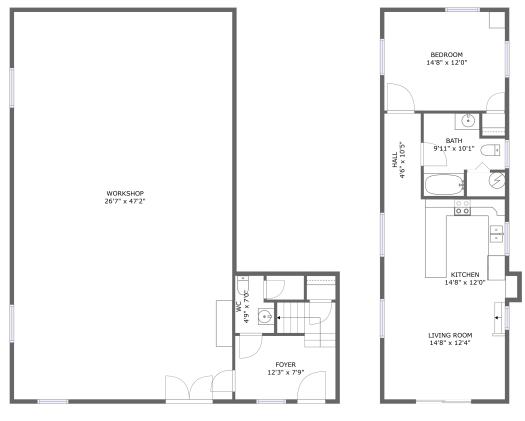

FLOOR 1

FLOOR 2

#### Floor 1

Total sqft: 1531 Living area: 0

| # |          | Dimensions    | sqft        | Counted as living area |
|---|----------|---------------|-------------|------------------------|
| 1 | Foyer    | 12'3" x 7'9"  | 123 sq. ft  | No                     |
| 2 | WC       | 4'9" x 7'0"   | 29 sq. ft   | No                     |
| 3 | Workshop | 26'7" x 47'2" | 1254 sq. ft | No                     |