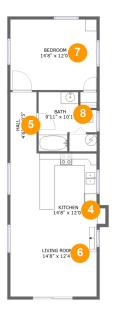

#### Floor 2

Total sqft: 762 Living area: 762

| # |             | Dimensions    | sqft       | Counted as living area |
|---|-------------|---------------|------------|------------------------|
| 4 | Kitchen     | 14'8" x 12'0" | 181 sq. ft | Yes                    |
| 5 | Hall        | 4'6" x 10'5"  | 47 sq. ft  | Yes                    |
| 6 | Living Room | 14'8" x 12'4" | 181 sq. ft | Yes                    |
| 7 | Bedroom     | 14'8" x 12'0" | 177 sq. ft | Yes                    |
| 8 | Bath        | 9'11" x 10'1" | 74 sq. ft  | Yes                    |

Dimensions: 14'8" x 12'0" Area: 181 sq. ft Counted as living area: Yes Heated: Yes Finished: Yes Enclosed: Yes Contiguous: Yes Permitted: Yes Wet space: No Addition: No Conversion: No

Dimensions: 4'6" x 10'5" Area: 47 sq. ft Counted as living area: Yes Heated: Yes Finished: Yes Enclosed: Yes Contiguous: Yes Permitted: Yes Wet space: No Addition: No Conversion: No

Dimensions: 14'8" x 12'4" Area: 181 sq. ft Counted as living area: Yes Heated: Yes Finished: Yes Enclosed: Yes Contiguous: Yes Permitted: Yes Wet space: No Addition: No Conversion: No

### Floor 2 - Bedroom

Dimensions: 14'8" x 12'0" Area: 177 sq. ft Counted as living area: Yes Heated: Yes Finished: Yes Enclosed: Yes Contiguous: Yes Permitted: Yes Wet space: No Addition: No Conversion: No

Dimensions: 9'11" x 10'1" Area: 74 sq. ft Counted as living area: Yes Heated: Yes Finished: Yes Enclosed: Yes Contiguous: Yes Permitted: Yes Wet space: Yes Addition: No Conversion: No