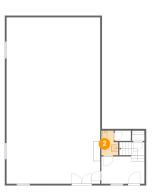

Dimensions: 4'9" x 7'0" Area: 29 sq. ft Counted as living area: No

Heated: Yes Finished: Yes Enclosed: Yes Contiguous: No Permitted: Yes Wet space: Yes Addition: No Conversion: No