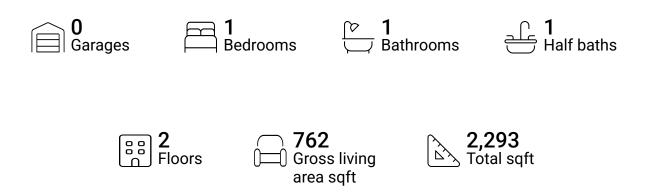

FLOOR 1

FLOOR 2

### **Property summary**





# **Room dimensions**

#### Floor 1

Total sqft: 1531 Living area: 0

| # |          | Dimensions    | sqft        | Counted as living area |
|---|----------|---------------|-------------|------------------------|
| 1 | Foyer    | 12'3" x 7'9"  | 123 sq. ft  | No                     |
| 2 | WC       | 4'9" x 7'0"   | 29 sq. ft   | No                     |
| 3 | Workshop | 26'7" x 47'2" | 1254 sq. ft | No                     |



# **Room dimensions**

#### Floor 2

Total sqft: 762 Living area: 762

| # |             | Dimensions    | sqft       | Counted as living area |
|---|-------------|---------------|------------|------------------------|
| 4 | Kitchen     | 14'8" x 12'0" | 181 sq. ft | Yes                    |
| 5 | Hall        | 4'6" x 10'5"  | 47 sq. ft  | Yes