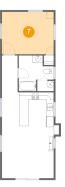

### Floor 2 - Bedroom

Dimensions: 14'8" x 12'0" Area: 177 sq. ft Counted as living area: Yes Heated: Yes Finished: Yes Enclosed: Yes Contiguous: Yes Permitted: Yes Wet space: No Addition: No Conversion: No